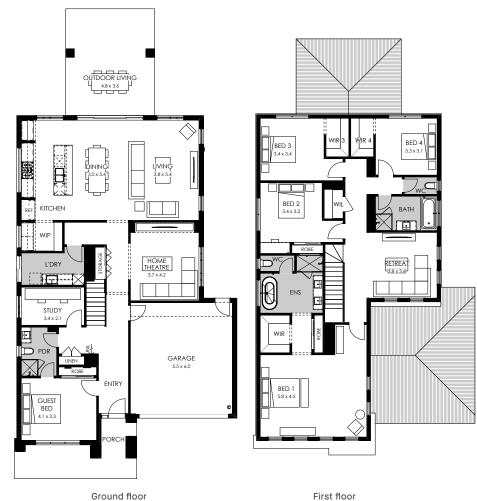

#### Home specifications.

| Total area     | 351.89 m² |
|----------------|-----------|
| Width          | 11.99     |
| Length         | 22.07     |
| Fits lot width | 14m       |

First floor