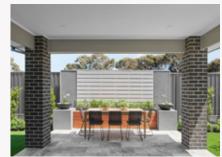

#### Home design specifications.

- · Architectural Newtown façade
- · 2550mm high ceilings to ground floor & 2340mm high internal doors
- · Victorian Ash timber staircase with glass balustrade
- Square set cornice to entry, living, kitchen & dining
- · 1000mm deep Caesarstone kitchen benchtop
- Gourmet butlers pantry
- · Outdoor living area