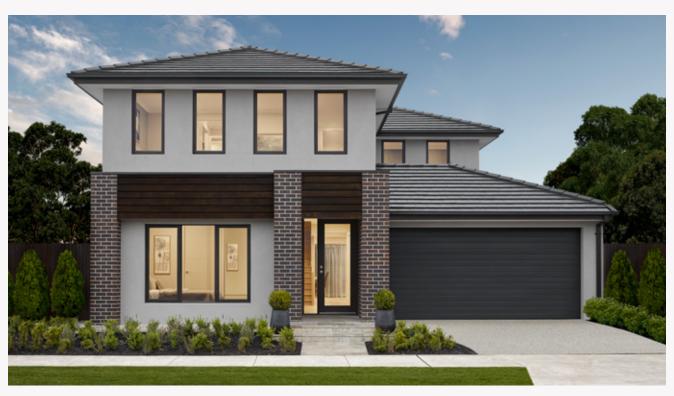

ON DISPLAY

# Ascot 36









## Modern, Moody & Mature

Strong, architectural design meets an earthy colour palette and functional floorplan in this spacious two-storey, five-bedroom space – perfect for multi-generational or growing families. The interior carries through the facade features and conitnues the darker colour palette with timber accents throughout.

Cloverton

### Ascot 36 Newtown facade.

#### Home specifications.

| Total area     | 351.89 m² |
|----------------|-----------|
| Width          | 11.99     |
| Length         | 22.07     |
| Fits lot width | 14m       |



#### Home design specifications.

- · Architectural Newtown façade
- · 2550mm high ceilings to ground floor & 2340mm high internal doors
- · Victorian Ash timber staircase with glass balustrade
- Square set cornice to entry, livin