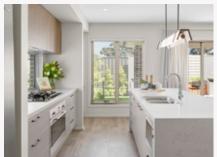

#### Home style specifications.

| Kitchen            |                                                    |
|--------------------|----------------------------------------------------|
| Benchtop           | Caesarstone Noble Grey 5211                        |
| Overhead cabinetry | Polytec Antico Oak Woodmatt (Melamine Matt Finish) |
| Base cabinetry     | Polytec Stone Grey (Melamine Matt Finish)          |
| Splashback         | Estudio Block Reminiscent Grey Matt – 50 x250mm    |
| Living             |                                                    |
| Flooring           | Newtown Laminate Flooring                          |
| Carpet             | Frontline / Universe colour Celeste                |
| Paint              | Dulux Grey Pebble P14B1                            |