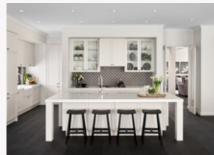

#### Home design specifications.

- · Architectural Greyson facade
- · 1700mm high glass balustrade to balcony
- · Upgraded brickwork to ground and first floor
- Parquetry flooring to entry, kitchen, living and dining
- · 3000mm ceiling height to ground floor
- · 1300mm Caesarstone benchtop to kitchen
- · Double glazed stacker doors to dining
- 60mm Caesarstone benchtop, free standing bath and Artisan range tiles to ensuite
- Coffered ceilings with linear cornicing to Master
- · Hydronic radiator heating panels
- · Hamptons style 2340mm high internal doors
- Jetmaster fireplace in living and lounge rooms

#### Home style specifications.

Kitchen

| Kitchen            |                                                       |
|--------------------|-------------------------------------------------------|
| Benchtop           | Caesarstone Pure White 1141                           |
| Splashback Souther | rn Cross Artisan range - Oxford Charcoal Dark 200×200 |
| Overhead cabinetry | Polytec Blossom White - Thermo Solid Range - Matt     |
| Base cabinetry     | Polytec Blossom White - Thermo Solid Range - Matt     |
| Cabinetry profile  | Oceanic 7mm                                           |
| Living             |                                                       |
| Flooring           | Ember Oak- Direct stick                               |
| Carpet             | Victoria Carpet Wool Charm Slate                      |
| Paint              | Dulux White Century                                   |
| Ensuite            |                                                       |
| Benchtop           | Caesarstone Pure White                                |
| Overhead cabinetry | Polytec Blossom White - Thermo Solid Range - Matt     |
| Cabinetry profile  | Oceanic 7mm                                           |
| Main wall tile So  | uthern Cross Artisan range - Madrid Charcoal 200×200  |