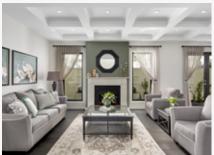

### Modern barn retreat.

Featuring the picturesque board and batten Greyson facade, this 49 square floorplan boasts dark timber flooring, coffered ceilings and beautiful finishes of olive tones and soft furnishings.

#### Home design specifications.

- · Architectural Greyson facade
- · 1700mm high glass balustrade to balcony
- · Upgraded brickwork to ground and first floor
- Parquetry flooring to entry, kitchen, living and dining
- · 3000mm ceiling height to ground floor
- · 1300mm Caesarstone benchtop to kitchen
- · Double glazed stacker doors to dining
- 60mm Caesarstone benchtop, free standing bath and Artisan range tiles to ensuite
- Coffered ceilings with linear cornicing to Master
- · Hydronic radiator heating panels
- · Hamptons style 2340mm high internal doors
- Jetmaster fireplace in living and lounge rooms