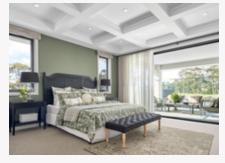

### Modern barn retreat.

Featuring the picturesque board and batten Greyson facade, this 49 square floorplan boasts dark timber flooring, coffered ceilings and beautiful finishes of olive tones and soft furnishings.

#### Home design specifications.

- · Architectural Greyson facade
- · 1700mm high glass balustrade to balcony
- · Upgraded brickwork to ground and first floor
- Parquetry flooring to entry, kitchen, living and dining
- · 3000mm ceiling height to ground floor
- · 1300mm Caesarstone benchtop to kitchen
- · Double glazed stacker doors to dining
- 60mm Caesarstone benchtop, free standing bath and Artisan range tiles to ensuite
- Coffered ceilings with linear cornicing to Master
- · Hydronic radiator heating panels
- · Hamptons style 2340mm high internal doors
- Jetmaster fireplace in living and lounge rooms