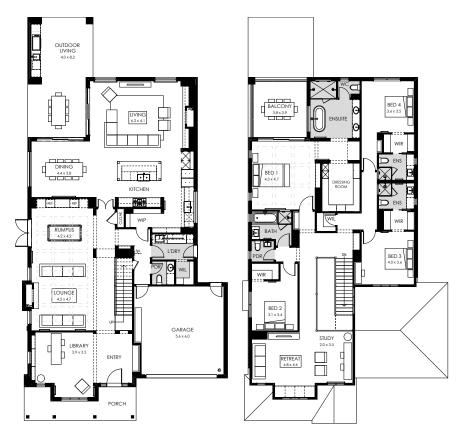

<sup>2</sup> |
|----------------|----------------------|
| Width          | 13.79m               |
| Length         | 27.35m               |
| Fits lot width | 16m                  |



#### Home design specifications.

- · Architectural Greyson facade
- · 1700mm high glass balustrade to balcony
- · Upgraded brickwork to ground and first floor
- Parquetry flooring to entry, kitchen, living and dining
- · 3000mm ceiling height to ground floor
- · 1300mm Caesarstone benchtop to kitchen
- · Double glazed stacker doors to dining
- 60mm Caesarstone benchtop, free standing bath and Artisan range tiles to ensuite
- Coffered ceilings with linear cornicing to Master
- · Hydronic radiator heating panels
- · Hamptons style 2340mm high internal doors
- Jetmaster fireplace in living and lounge rooms



Ground floor First floor

#### Home style specifications.

Kitchen

| Kitchen            |                                                       |
|--------------------|-------------------------------------------------------|
| Benchtop           | Caesarstone Pure White 1141                           |
| Splashback Souther | rn Cross Artisan range - Oxford Charcoal Dark 200×200 |
| Overhead cabinetry | Polytec Blossom White - Thermo Solid Range - Matt     |
| Base cabinetry     | Polytec Blossom White - Thermo Solid Range - Matt     |
| Cabinetry profile  | Oceanic 7mm                                           |
| Living             |                                                       |
| Flooring           | Ember Oak- Direct stick                               |
| Carpet