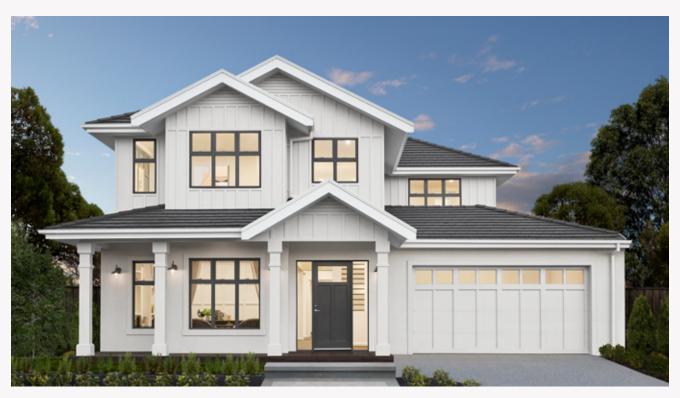

# Montauk 49

### Modern barn retreat.

Featuring the picturesque board and batten Greyson facade, this 49 square floorplan boasts dark timber flooring, coffered ceilings and beautiful finishes of olive tones and soft furnishings.

## Montauk 49 Greyson facade.