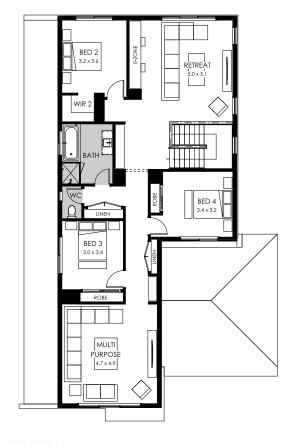

· Shower to powder

- · Butler's pantry
- · Grand laundry
- · Grand outdoor living
- · Guest bedroom
- · Outdoor living

FIRST FLOOR

FIRST FLOOR