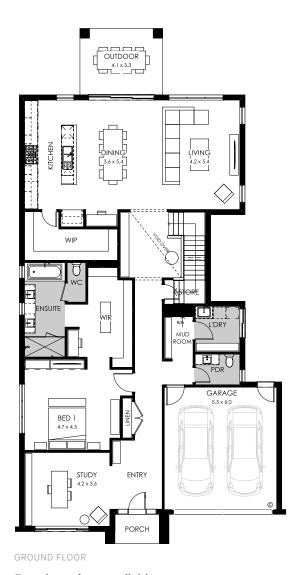

Available sizes: 43 / 43B / 40 / 37

Featuring the main bedroom and ensuite on the ground floor, the Montreal home design provides as much functionality as it does longevity.

Offering ample space, allowing you to create multiple living areas within the home, perfect for larger families or multi-generational living.

## **Specifications**

| Total area | 403.96m <sup>2</sup> / 43.47sq |
|------------|--------------------------------|
| Width      | 13.79m                         |
| Length     | 22.88m                         |