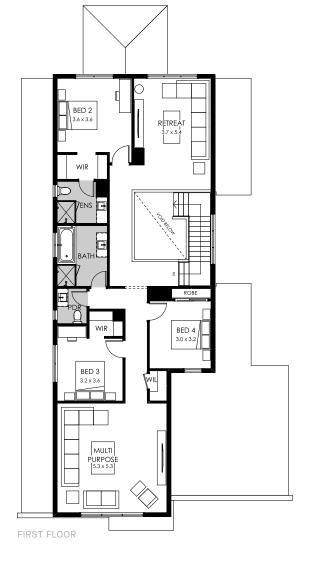

· Shower to powder

- · Butler's pantry
- · Grand laundry
- · Grand outdoor living
- · Guest bedroom
- · Outdoor living

FIRST FLOOR

FIRST FLOOR