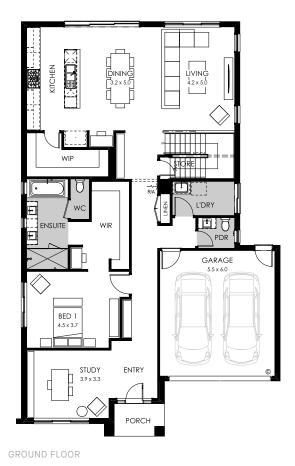

#### **Specifications**

| 402.65m <sup>2</sup> / 43.34sq |
|--------------------------------|
| 13.23m                         |
| 25.20m                         |
|                                |