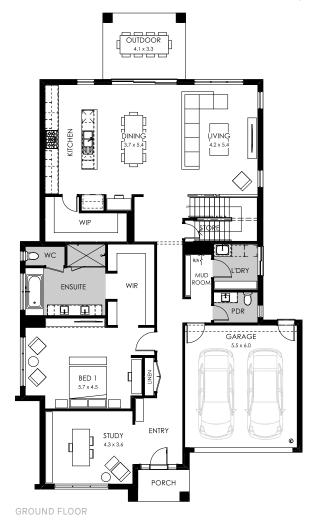

Available sizes: 43 / 43B / 40 / 37

Featuring the main bedroom and ensuite on the ground floor, the Montreal home design provides as much functionality as it does longevity.

Offering ample space, allowing you to create multiple living areas within the home, perfect for larger families or multi-generational living.

## **Specifications**

| Total area | 403.96m <sup>2</sup> / 43.47sq |
|------------|--------------------------------|
| Width      | 13.79m                         |
| Length     | 22.88m                         |