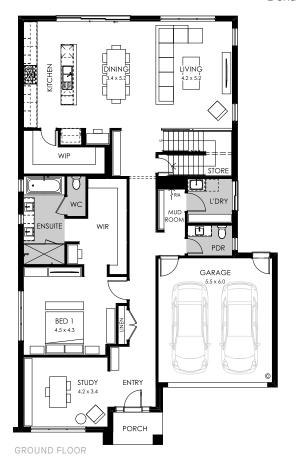

## **Specifications**

| Total area | 403.96m <sup>2</sup> / 43.47sq |
|------------|--------------------------------|
| Width      | 13.79m                         |
| Length     | 22.88m                         |