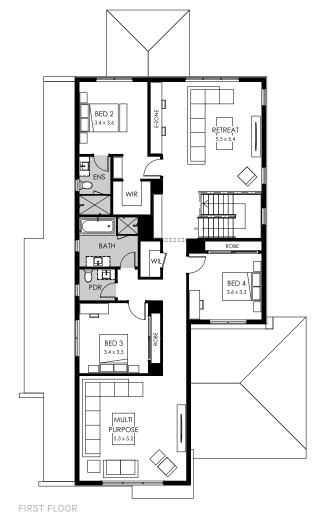

· Shower to powder

- · Butler's pantry
- · Grand laundry
- · Grand outdoor living
- · Guest bedroom
- · Outdoor living

FIRST FLOOR

FIRST FLOOR