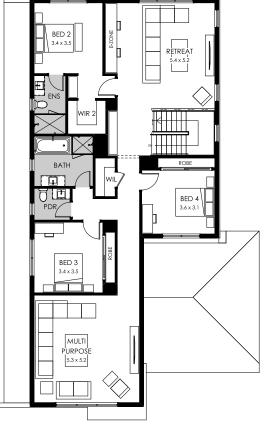

· Shower to powder

- · Butler's pantry
- · Grand laundry
- · Grand outdoor living
- · Guest bedroom
- · Outdoor living

FIRST FLOOR

FIRST FLOOR