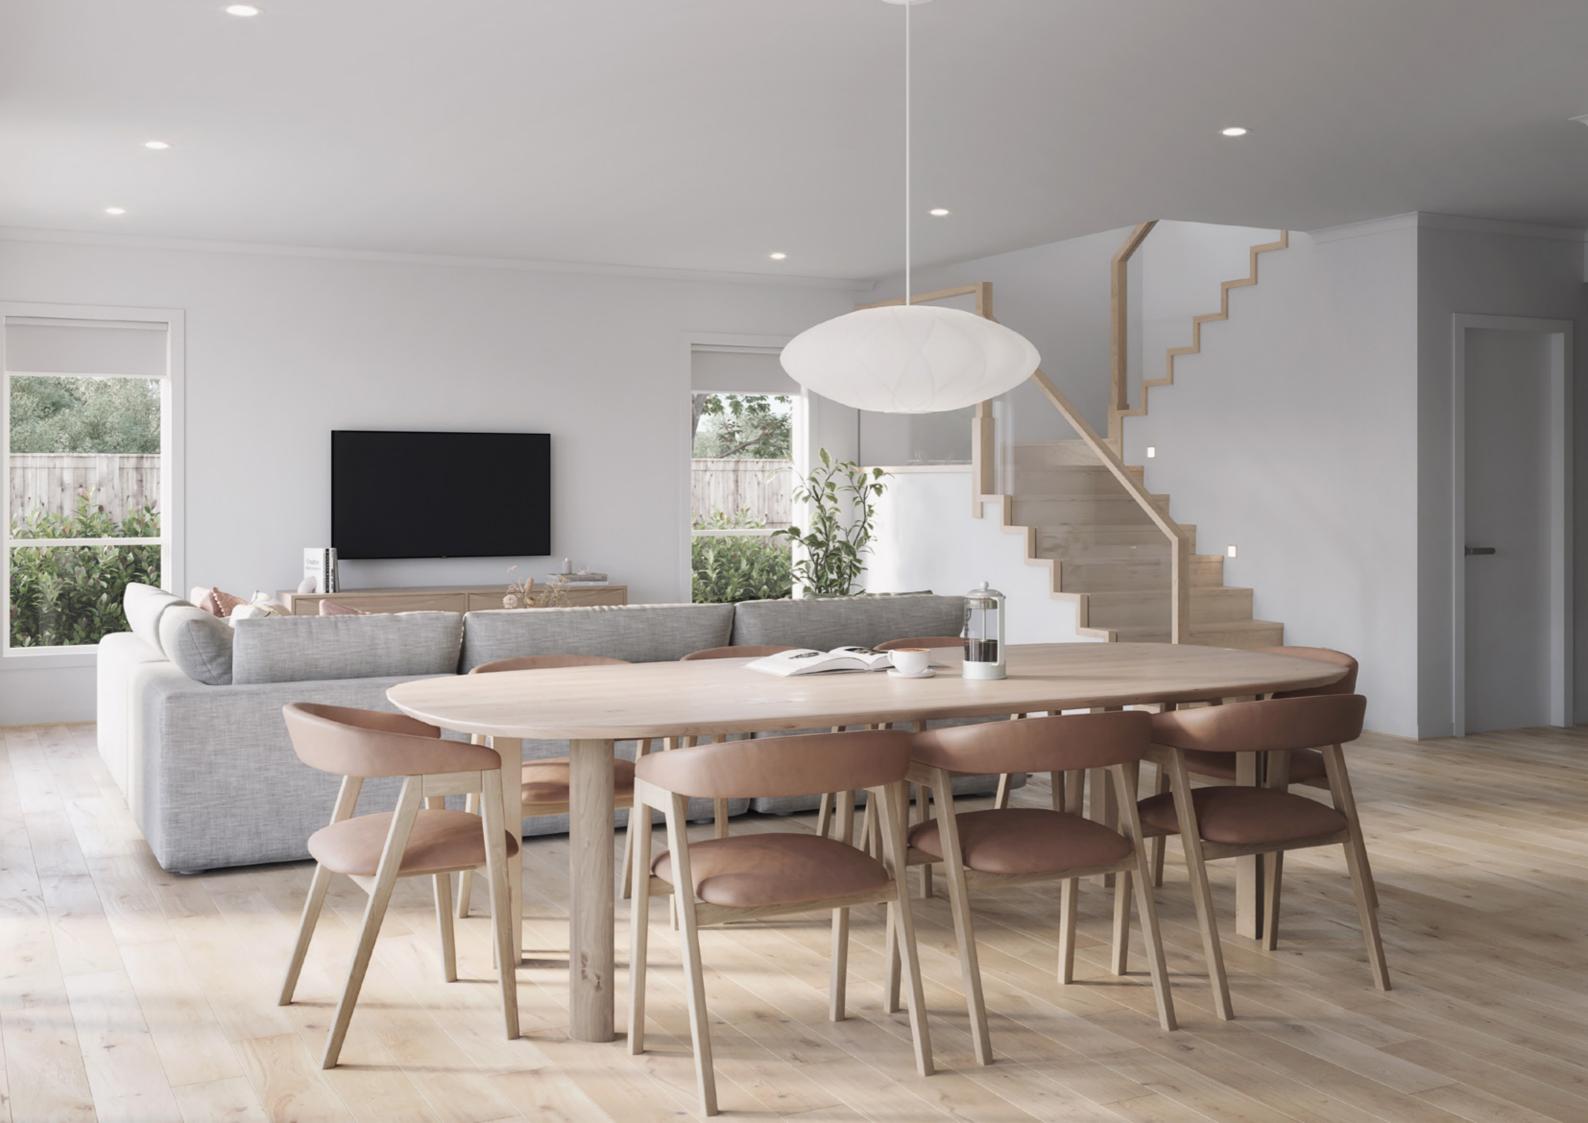

The large study at the front of the house is the perfect space to work from home, while also providing privacy and noise protection for the main bedroom located behind it.

Within the rear of the home is a full-width open-plan main living area, with the kitchen, dining and living spaces running along the back wall. This area opens onto the covered outdoor living, enjoying plenty of natural light and creating a beautiful aspect overlooking the garden.