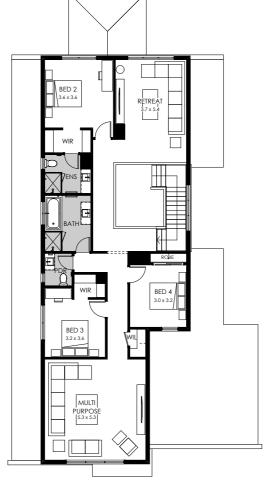

# The Montreal home design at a glance:

Floorplan in three words: Functional, flexible, everlasting

Inspired by: A long-term view of a family's needs over their lifetime.

Perfect for: Multi-generational families, knockdown rebuild customers and those building within the Bayside City Council.

- · Main bedroom and ensuite to ground
- Multi-purpose living space upstairs
- Bayside City Council compliment home design

Available sizes: 43sq, 43sq designes for Bayside City Council setbacks, 40sq and 37sq,

### Design options available

- · 5th bedroom
- · Alternate Butler's pantry
- Alternate grand outdoor living
- · Alternate kitchen
- · Alternate kitchen L-shape
- · Bathroom upgrade
- Bar
- · Butler's pantry
- · Grand laundry

- · Grand outdoor living
- · Guest bedroom
- · Larger kitchen
- Outdoor living
- · Rear balcony
- · Shower to powder
- Void
- Workshop

FIRST FLOOR