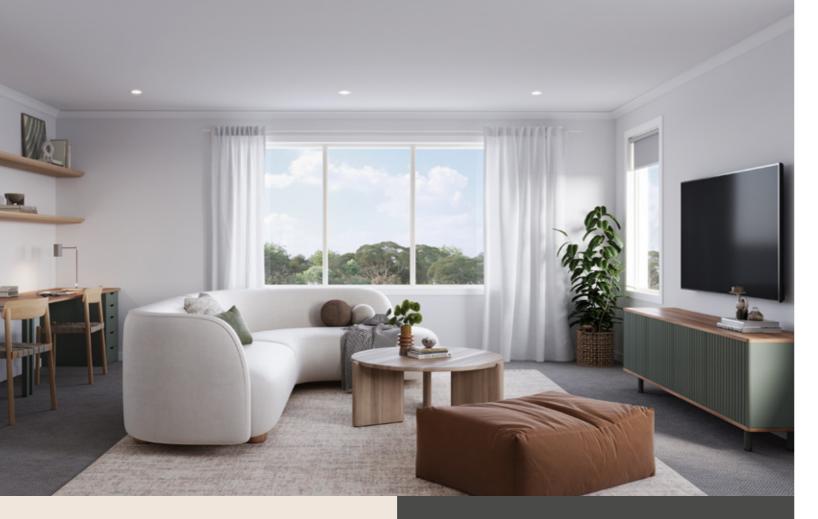

The large study at the front of the house is the perfect space to work from home, while also providing privacy and noise protection for the main bedroom located behind it.

Within the rear of the home is a full-width open-plan main living area, with the kitchen, dining and living spaces running along the back wall. This area opens onto the covered outdoor living, enjoying plenty of natural light and creating a beautiful aspect overlooking the garden.