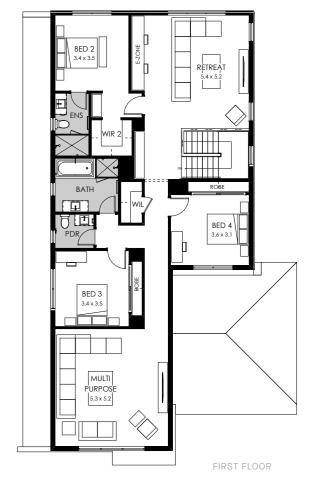

# The Montreal home design at a glance:

Floorplan in three words: Functional, flexible, everlasting

Inspired by: A long-term view of a family's needs over their lifetime.

Perfect for: Multi-generational families, knockdown rebuild customers and those building within the Bayside City Council.

- · Main bedroom and ensuite to ground
- Multi-purpose living space upstairs
- Bayside City Council compliment home design

Available sizes: 43sq, 43sq designes for Bayside City Council setbacks, 40sq and 37sq,

### Design options available

- 5th bedroom
- Alternate grand outdoor living
- · Alternate kitchen
- · Alternate kitchen L-shape
- Bathroom upgrade
- Bar
- Butler's pantry

- Grand laundry
  - · Grand outdoor living
  - · Guest bedroom
  - Outdoor living
  - · Rear balcony
  - · Shower to powder
  - Workshop

FIRST FLOOR