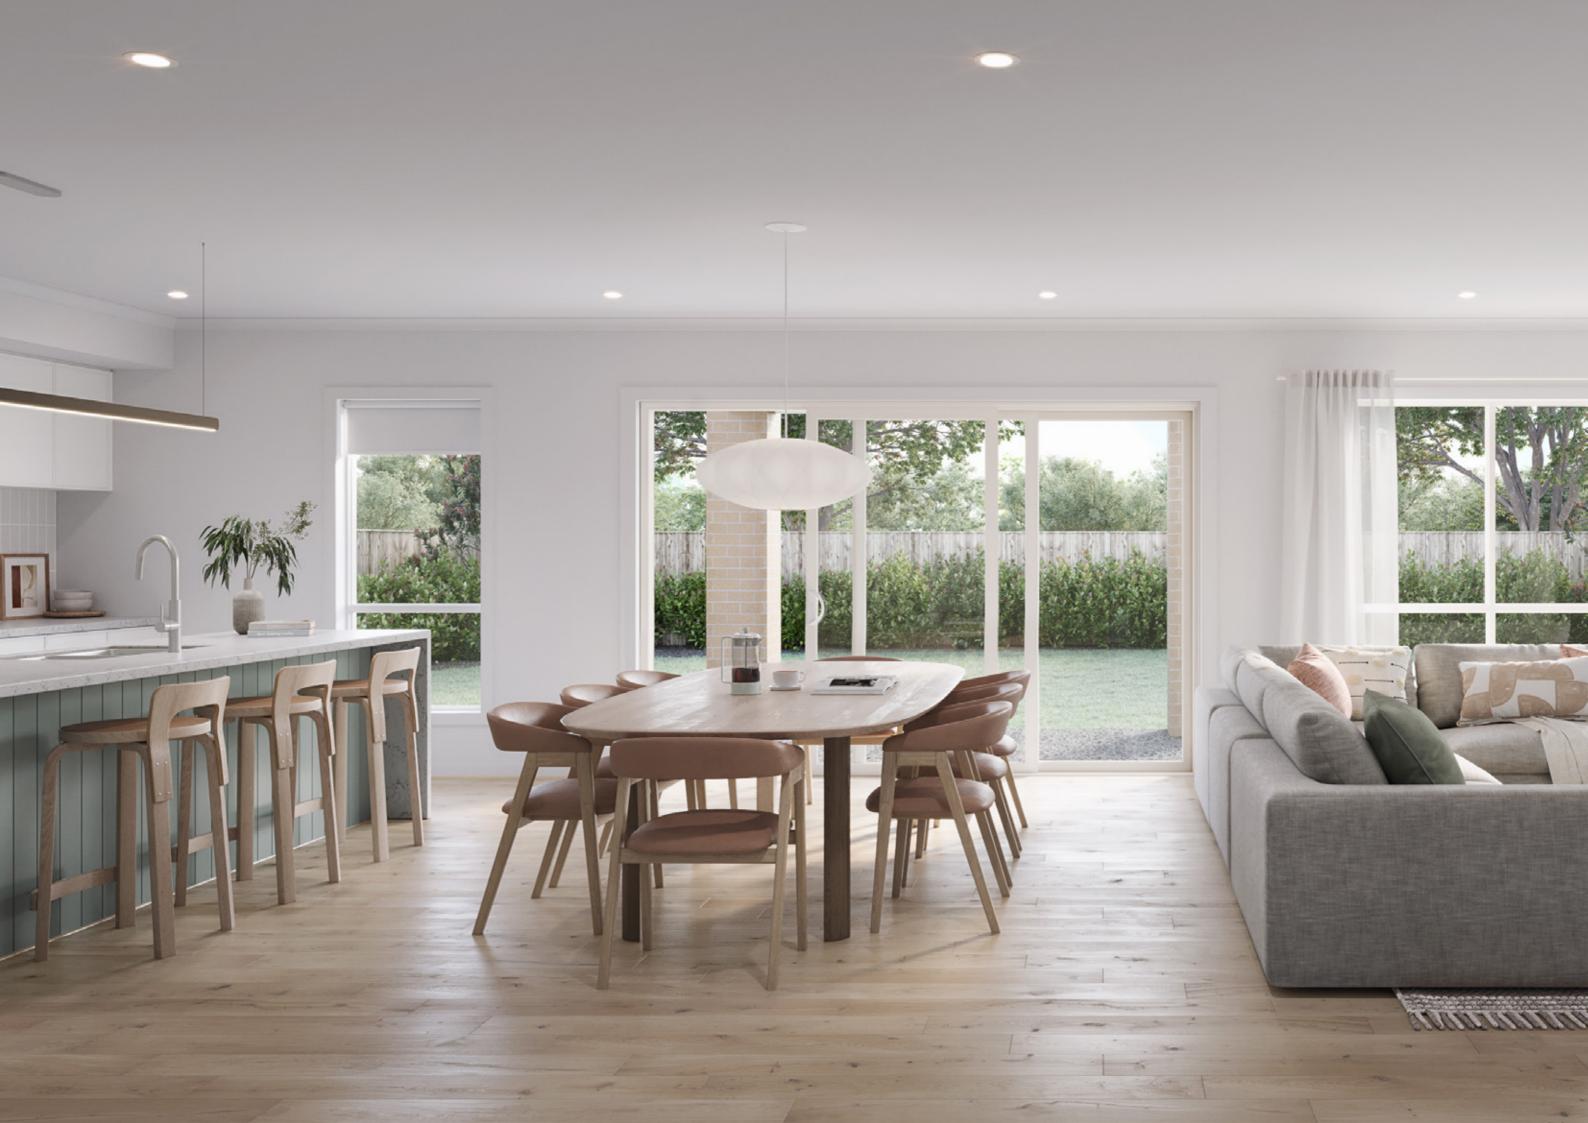

The large study at the front of the house is the perfect space to work from home, while also providing privacy and noise protection for the main bedroom located behind it.

Within the rear of the home is a full-width open-plan main living area, with the kitchen, dining and living spaces running along the back wall. This area opens onto the covered outdoor living, enjoying plenty of natural light and creating a beautiful aspect overlooking the garden.