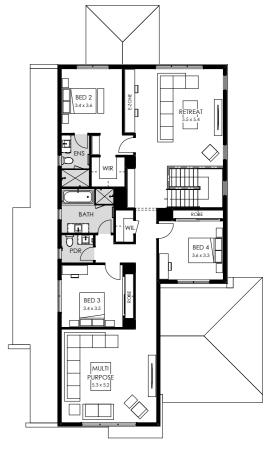

- · Grand outdoor living
- · Guest bedroom
- · Larger kitchen
- Outdoor living
- · Rear balcony
- · Shower to powder
- Void
- Workshop

FIRST FLOOR

### Design options available

- 5th bedroom
- Alternate grand outdoor living
- · Alternate kitchen
- · Alternate kitchen L-shape
- Bathroom upgrade
- Bar
- Butler's pantry

- Grand laundry
  - · Grand outdoor living
  - · Guest bedroom
  - Outdoor living
  - · Rear balcony
  - · Shower to powder
  - Workshop

FIRST FLOOR

#### Facade options available

Modern, Soho, Como, Regent, Cove, Newtown, Mode, Arc, Vista, Manor, Hamptons, Grande, Wright, Bayview, Greyson, Neo