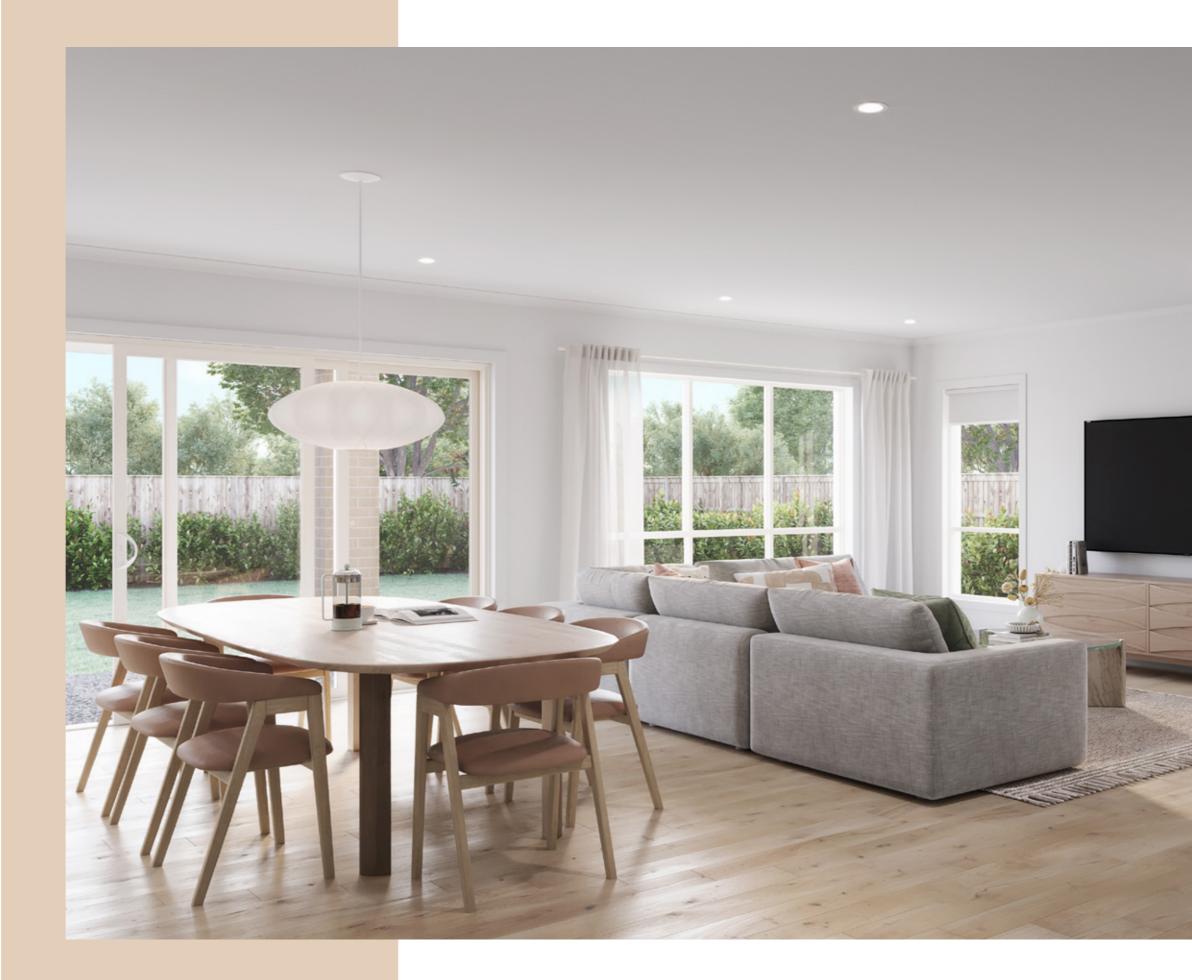

The large study at the front of the house is the perfect space to work from home, while also providing privacy and noise protection for the main bedroom located behind it.

Within the rear of the home is a full-width open-plan main living area, with the kitchen, dining and living spaces running along the back wall. This area opens onto the covered outdoor living, enjoying plenty of natural light and creating a beautiful aspect overlooking the garden.