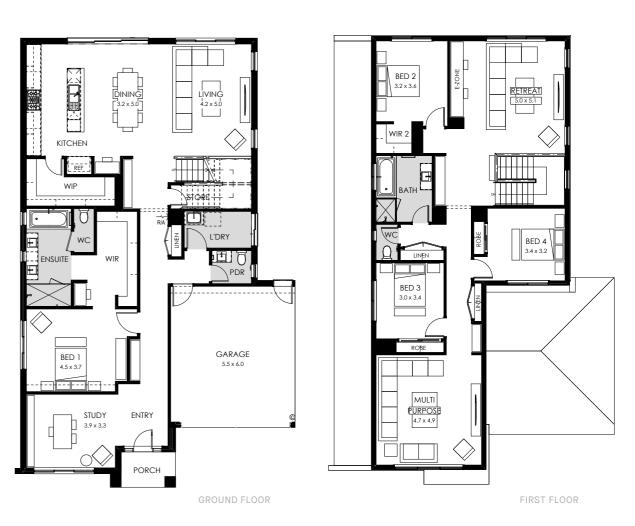

# Introducing the Montreal.

The first of Boutique Homes' doublestorey designs to feature the main bedroom and ensuite on the ground floor, the Montreal home design provides as much functionality as it does longevity.

Offering ample space, the Montreal allows you to create multiple living areas within the home, perfect for larger families or multi-generational living.

# A showcase of modern luxury.

You can enjoy all the key spaces of your home on the ground level in the Montreal. With a generous sized bedroom suite, complete with a luxurious double vanity ensuite and a spacious three-sided walk-in-robe with dressing table space.

The large study at the front of the house is the perfect space to work from home, while also providing privacy and noise protection for the main bedroom located behind it.

Within the rear of the home is a full-width open-plan main living area, with the kitchen, dining and living spaces running along the back wall. This area opens onto the covered outdoor living, enjoying plenty of natural light and creating a beautiful aspect overlooking the garden.

# The Montreal home design at a glance:

Floorplan in three words: Functional, flexible, everlasting

Inspired by: A long-term view of a family's needs over their lifetime.

Perfect for: Multi-generational families, knockdown rebuild customers and those building within the Bayside City Council.

- · Main bedroom and ensuite to ground
- Multi-purpose living space upstairs
- Bayside City Council compliment home design

Available sizes: 43sq, 43sq designes for Bayside City Council setbacks, 40sq and 37sq,