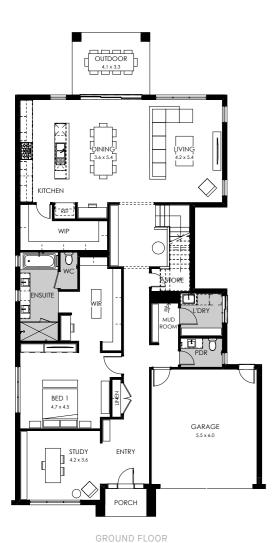

## Montreal 40

Fits lot width

Fits lot length 28m

#### **Specifications**

| Total area | 371.41m2 / 39.98sqs |
|------------|---------------------|
| Width      | 12.71m              |
| Length     | 20.63m              |
|            |                     |

- Design options available
- · 5th bedroom
- · Alternate Butler's pantry
- · Alternate grand outdoor living
- · Alternate kitchen
- · Alternate kitchen L-shape
- · Bathroom upgrade
- Bar
- · Butler's pantry

- Grand laundry
- · Grand outdoor living
- · Guest bedroom
- Outdoor living
- · Rear balcony
- · Shower to powder
- Void

#### Facade options available

Modern, Soho, Como, Regent, Cove, Newtown, Mode, Arc, Vista, Manor, Hamptons, Grande, Wright, Bayview, Greyson, Neo