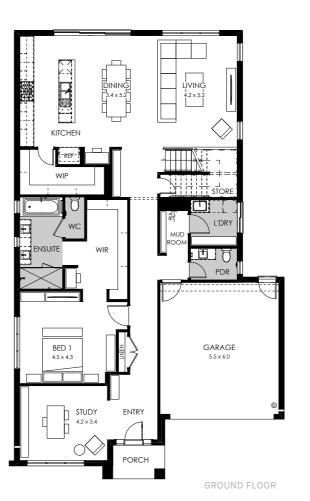

# A showcase of modern luxury.

You can enjoy all the key spaces of your home on the ground level in the Montreal. With a generous sized bedroom suite, complete with a luxurious double vanity ensuite and a spacious three-sided walk-in-robe with dressing table space.

The large study at the front of the house is the perfect space to work from home, while also providing privacy and noise protection for the main bedroom located behind it.

Within the rear of the home is a full-width open-plan main living area, with the kitchen, dining and living spaces running along the back wall. This area opens onto the covered outdoor living, enjoying plenty of natural light and creating a beautiful aspect overlooking the garden.