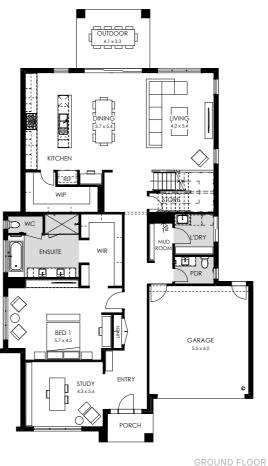

## Montreal 43

Fits lot width

Fits lot length

#### Specifications

| Total area | 403.96m2/43.47sqs |
|------------|-------------------|
| Width      | 13.79m            |
| Length     | 23.88m            |

### Design options available

- · 5th bedroom
- · Alternate Butler's pantry
- Alternate grand outdoor living
- · Alternate kitchen
- · Alternate kitchen L-shape
- · Bathroom upgrade
- Bar
- · Butler's pantry
- · Grand laundry

- · Grand outdoor living
- · Guest bedroom
- · Larger kitchen
- Outdoor living
- · Rear balcony
- · Shower to powder
- Void
- Workshop

FIRST FLOOR

#### Facade options available

Modern, Soho, Como, Regent, Cove, Newtown, Mode, Arc, Vista, Manor, Hamptons, Grande, Wright, Bayview, Greyson, Neo

Fits lot width

Fits lot length