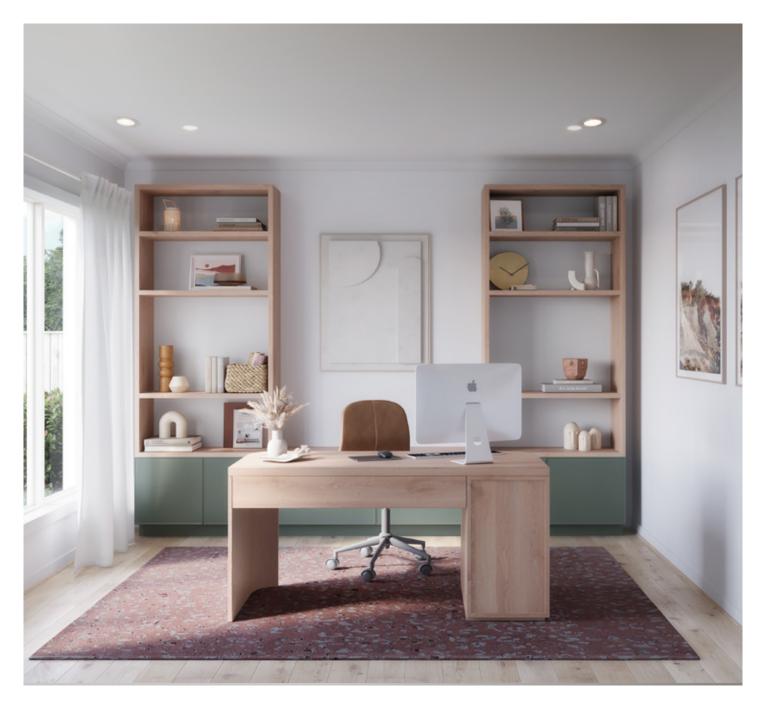

The large study at the front of the house is the perfect space to work from home, while also providing privacy and noise protection for the main bedroom located behind it.

Within the rear of the home is a full-width open-plan main living area, with the kitchen, dining and living spaces running along the back wall. This area opens onto the covered outdoor living, enjoying plenty of natural light and creating a beautiful aspect overlooking the garden.