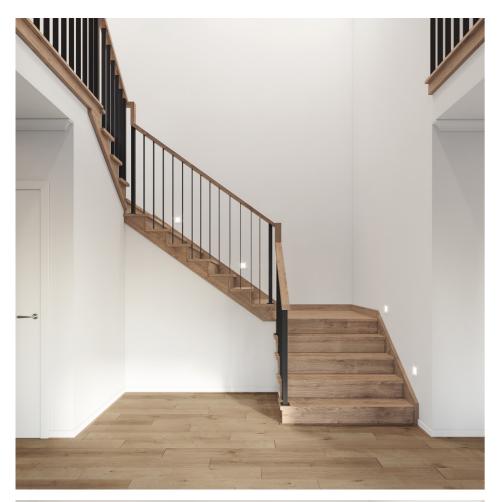

## Berlin

Black steel blades with black steel square posts and timber handrail.

### **Balustrade location**

Feature balustrade to full staircase including ground and first floor

### Stair materials

Victorian Ash (included material)\*

### Upgrade option:

Victorian Ash with carpet runner

\*Note: carpet is not available with this balustrade option.

#### Handrail

Square & stained