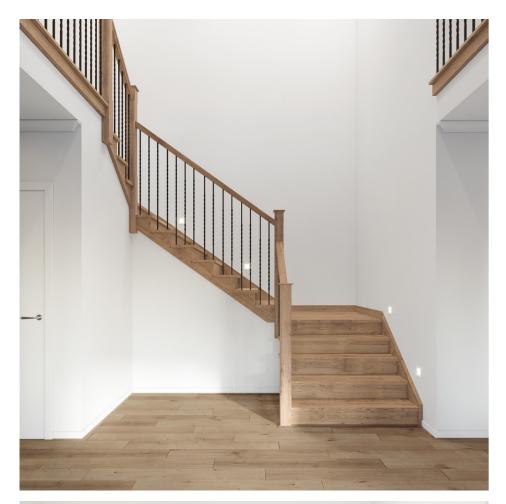

# Standard staircase

Carpet to stairs and dwarf plaster wall with painted MDF capping to ground and first floor.

### Stair materials

Carpet (included material)

### Upgrade options:

Victorian Ash

Victorian Ash with painted risers
Victorian Ash with carpet runner

Wall rail & capping
Square & painted

x4 Lumi Lychee aluminium LED step light (choice of white or black)

Standard lighting

inclusion