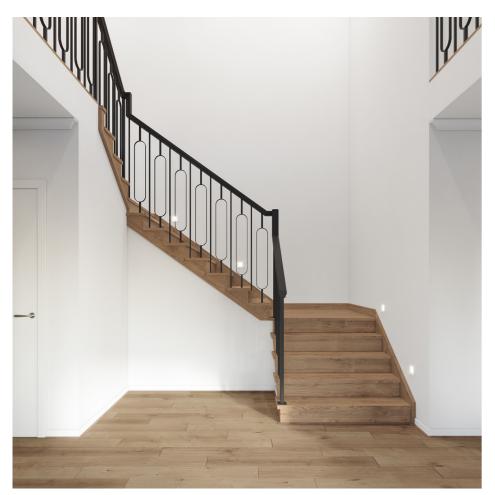

# Hampton

42mm square painted timber balusters and 90mm timber posts with flat caps.

### Balustrade location

Feature balustrade to full staircase including ground and first floor

### Stair materials

Carpet (included material)

### Upgrade options:

Victorian Ash

Victorian Ash with painted risers

Victorian Ash with carpet runner

#### Handrail

Square & painted