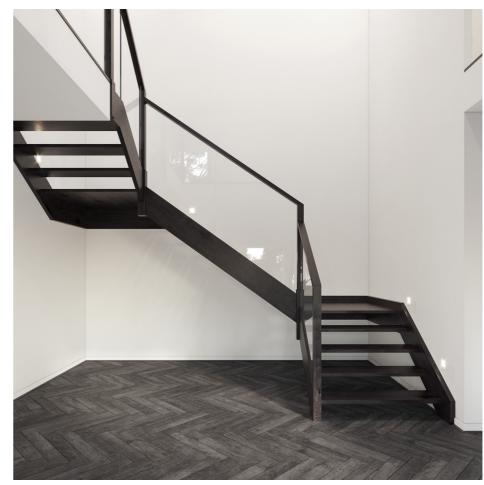

## Industrial

Striking in form and structure, the Industrial's contemporary design is a bold ensemble with a powerful presence. The open stair features an exposed central steel stringer and is paired with the Berlin balustrade.

Handrail Square & stained