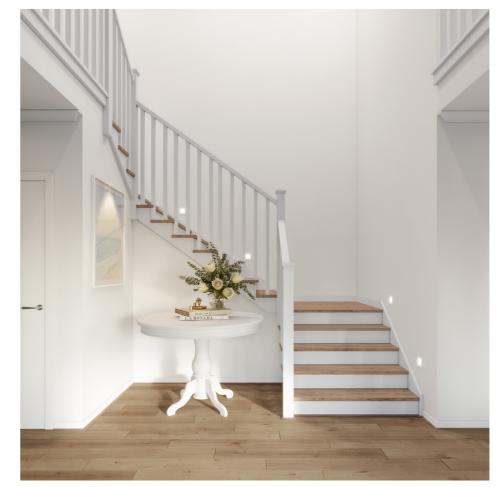

# Standard staircase

Carpet to stairs and dwarf plaster wall with painted MDF capping to ground and first floor.