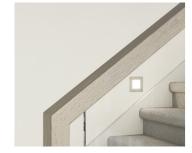

# Standard staircase

Carpet to stairs and dwarf plaster wall with painted MDF capping to ground and first floor.

### Stair materials

Carpet (included material)

### Upgrade options:

Victorian Ash

Victorian Ash with painted risers
Victorian Ash with carpet runner

Wall rail & capping
Square & painted

x4 Lumi Lychee aluminium LED step light (choice of white or black)