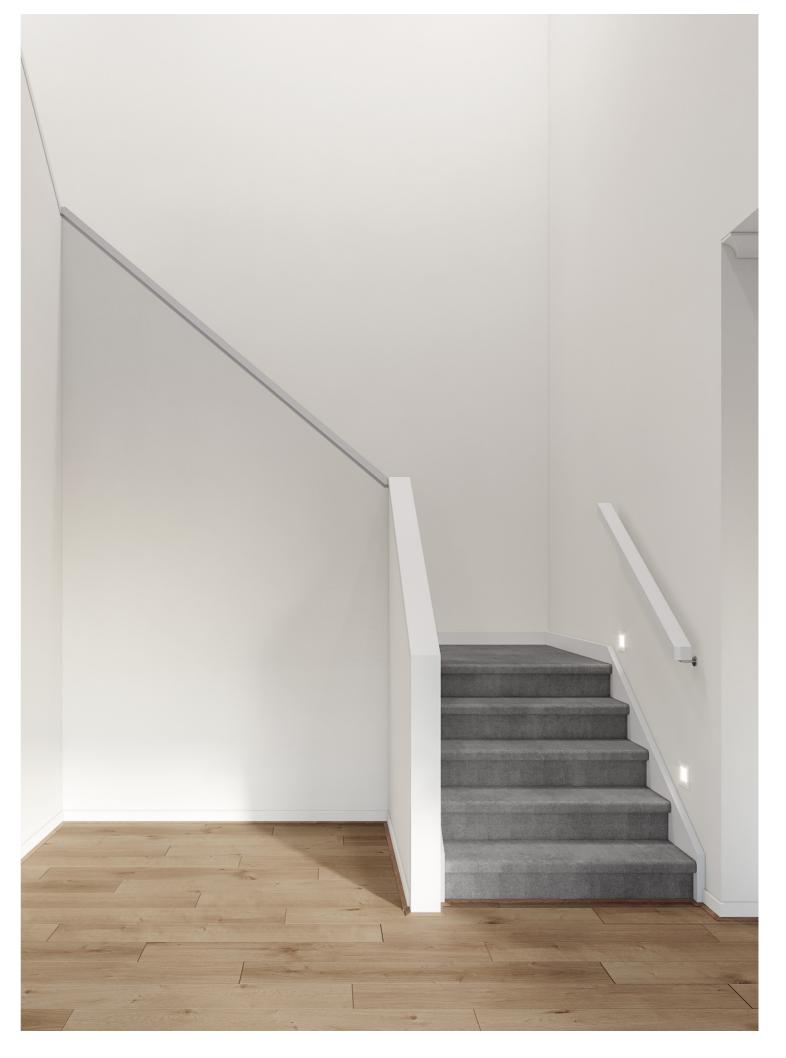

# Standard staircase

Carpet to stairs and dwarf plaster wall with painted MDF capping to ground and first floor.

### Stair materials

Carpet (included material)

### Upgrade options:

Victorian Ash

Victorian Ash with painted risers
Victorian Ash with carpet runner

Wall rail & capping
Square & painted

x4 Lumi Lychee aluminium LED step light (choice of white or black)

Standard lighting

inclusion