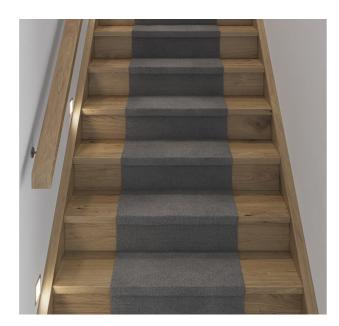

# Stair material options

Carpet

Victorian Ash with painted risers

Victorian Ash

Victorian Ash with carpet runners