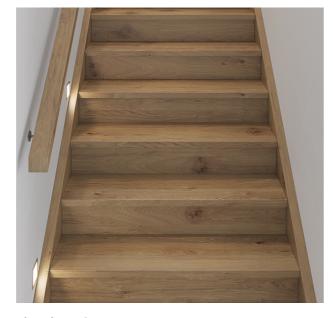

# Stair material options

Carpet

Victorian Ash with painted risers

Victorian Ash

Victorian Ash with carpet runners