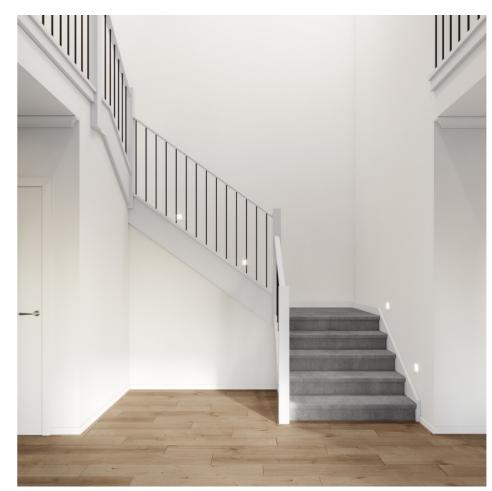

# Standard staircase

Carpet to stairs and dwarf plaster wall with painted MDF capping to ground and first floor.

### Stair materials

Carpet (included material)

### Upgrade options:

Victorian Ash

Victorian Ash with painted risers
Victorian Ash with carpet runner

Wall rail & capping
Square & painted

x4 Lumi Lychee aluminium LED step light (choice of white or black)