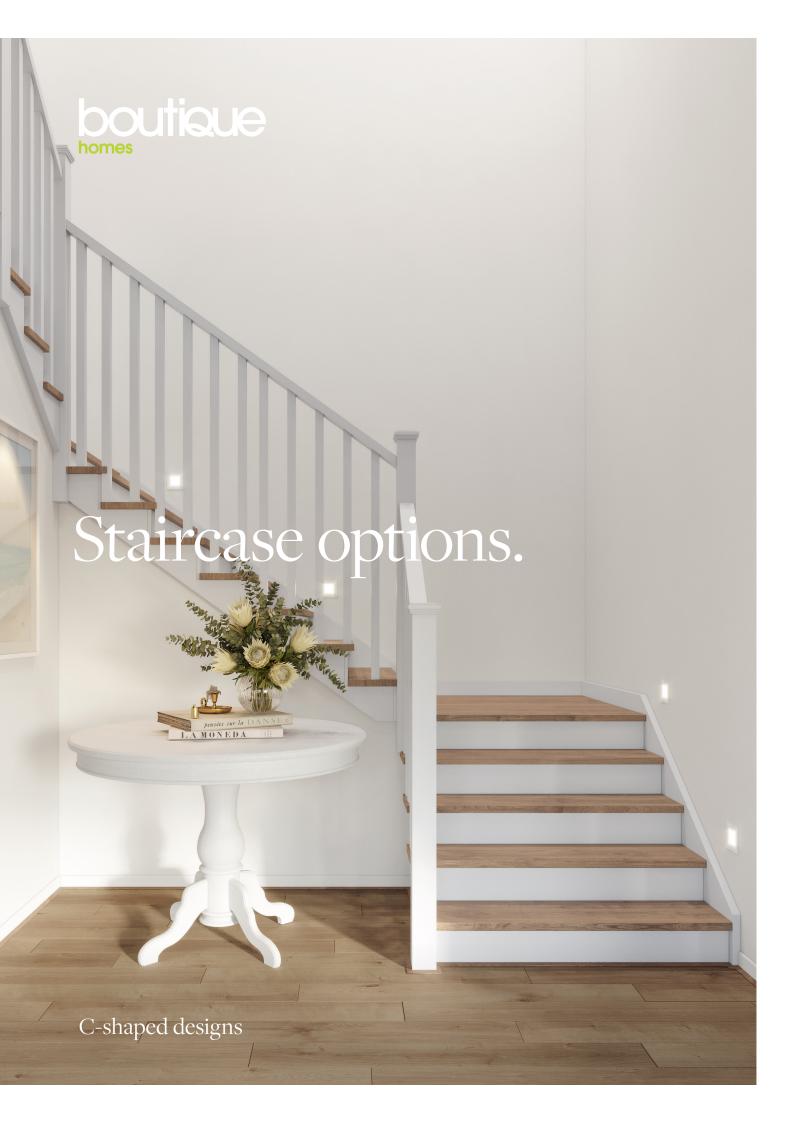

# Standard staircase

Carpet to stairs and dwarf plaster wall with painted MDF capping to ground and first floor.

### Stair materials

Carpet (included material)

### Upgrade options:

Victorian Ash

Victorian Ash with painted risers
Victorian Ash with carpet runner

Wall rail & capping
Square & painted

x4 Lumi Lychee aluminium LED step light (choice of white or black)

Standard lighting

inclusion