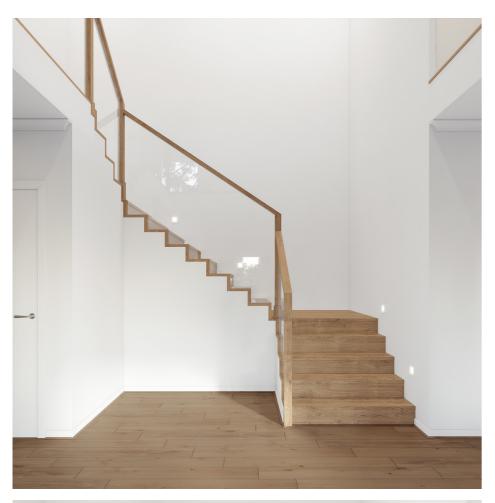

# Standard staircase

Carpet to stairs and dwarf plaster wall with painted MDF capping to ground and first floor.

### Stair materials

Carpet (included material)

### Upgrade options:

Victorian Ash

Victorian Ash with painted risers
Victorian Ash with carpet runner

Wall rail & capping
Square & painted

x4 Lumi Lychee aluminium LED step light (choice of white or black)