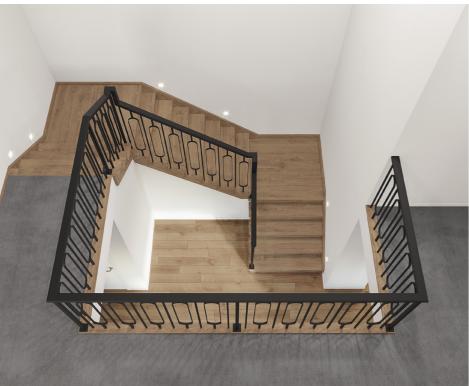

# Santiago

Black steel rods with painted timber posts and handrail.

### Balustrade location

Feature balustrade to full staircase including ground and first floor

#### Handrail

Round & painted