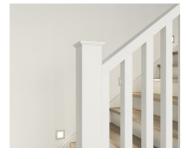

## Oslo

Dwarf plaster wall with Victorian Ash drop down capping.

### Balustrade location

Feature balustrade to full staircase including ground and first floor

### Wall rail & capping

Square & painted