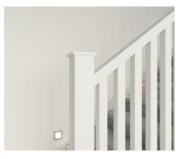

# Hampton

42mm square painted timber balusters and 90mm timber posts with flat caps.

### Balustrade location

Feature balustrade to full staircase including ground and first floor

### Stair materials

Carpet (included material)

### Upgrade options:

Victorian Ash

Victorian Ash with painted risers

Victorian Ash with carpet runner

#### Handrail

Square & painted