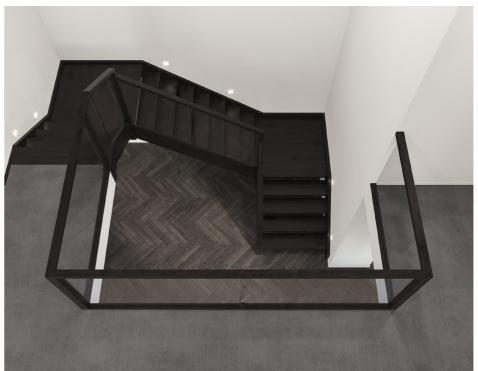

## Berlin

Black steel blades with black steel square posts and timber handrail.

### **Balustrade location**

Feature balustrade to full staircase including ground and first floor

### Stair materials

Victorian Ash (included material)\*

### Upgrade option:

Victorian Ash with carpet runner

\*Note: carpet is not available with this balustrade option.

#### Handrail

Square & stained