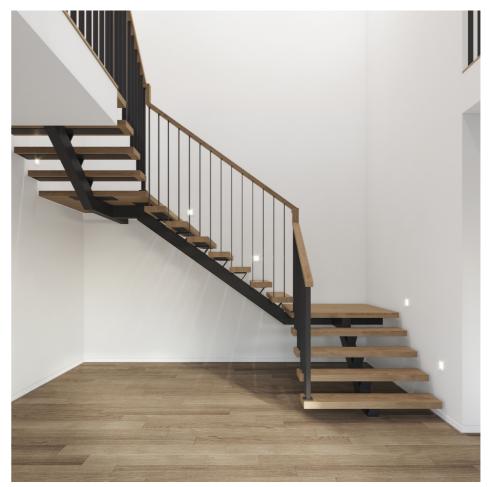

## Berlin

Black steel blades with black steel square posts and timber handrail.

### **Balustrade location**

Feature balustrade to full staircase including ground and first floor

### Stair materials

Victorian Ash (included material)\*

### Upgrade option:

Victorian Ash with carpet runner

\*Note: carpet is not available with this balustrade option.

#### Handrail

Square & stained