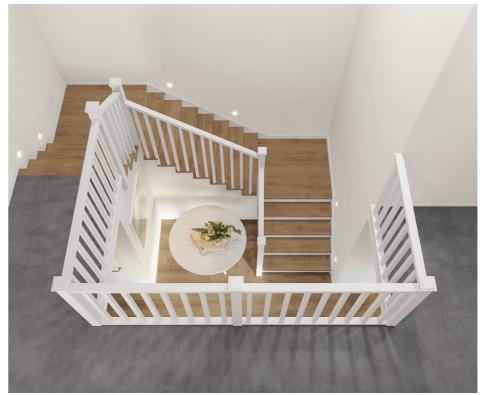

# Standard staircase

Carpet to stairs and dwarf plaster wall with painted MDF capping to ground and first floor.

### Stair materials

Carpet (included material)

### Upgrade options:

Victorian Ash

Victorian Ash with painted risers
Victorian Ash with carpet runner

Wall rail & capping
Square & painted

x4 Lumi Lychee aluminium LED step light (choice of white or black)

Standard lighting

inclusion