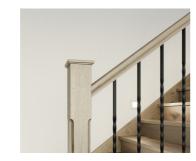

# Hampton

42mm square painted timber balusters and 90mm timber posts with flat caps.

### Balustrade location

Feature balustrade to full staircase including ground and first floor

#### Handrail

Square & painted