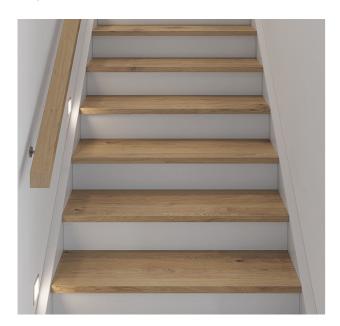

# Standard staircase

Carpet to stairs and dwarf plaster wall with painted MDF capping to ground and first floor.

### Stair materials

Carpet (included material)

### Upgrade options:

Victorian Ash

Victorian Ash with painted risers
Victorian Ash with carpet runner

Wall rail & capping
Square & painted

x4 Lumi Lychee aluminium LED step light (choice of white or black)