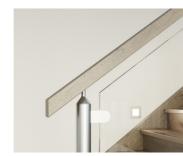

### Dubai

Glass panels with stainless steel posts and clamps with timber handrail.

### Balustrade location

Feature balustrade to full staircase including ground and first floor

### Handrail

Square & stained