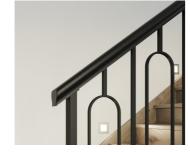

# Santiago

Black steel rods with painted timber posts and handrail.

### Balustrade location

Feature balustrade to full staircase including ground and first floor

#### Handrail

Round & painted