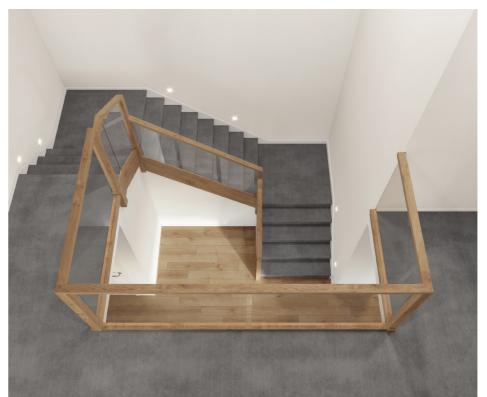

# Standard staircase

Carpet to stairs and dwarf plaster wall with painted MDF capping to ground and first floor.

### Stair materials

Carpet (included material)

### Upgrade options:

Victorian Ash

Victorian Ash with painted risers
Victorian Ash with carpet runner

Wall rail & capping
Square & painted

x4 Lumi Lychee aluminium LED step light (choice of white or black)