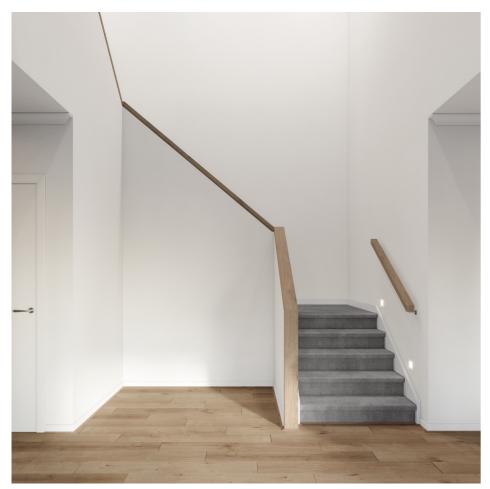

### Minimalist

Minimalistic in its design and features, this design has a subtle interplay between modern and traditional design elements. Minimalist features 5mm nosing with concealed stringers and a plaster dwarf wall with timber drop down capping.

Wall rail & capping Square & stained