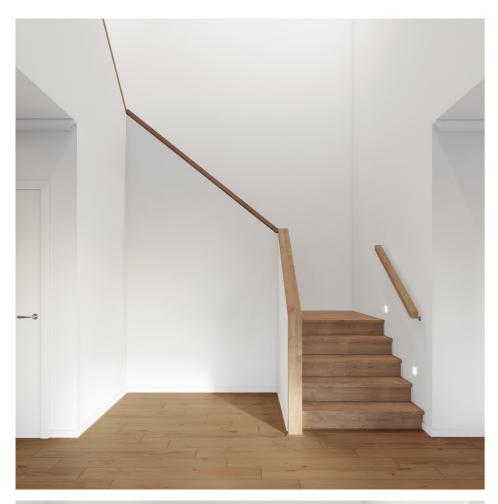

# Standard staircase

Carpet to stairs and dwarf plaster wall with painted MDF capping to ground and first floor.

### Stair materials

Carpet (included material)

### Upgrade options:

Victorian Ash

Victorian Ash with painted risers
Victorian Ash with carpet runner

Wall rail & capping
Square & painted

x4 Lumi Lychee aluminium LED step light (choice of white or black)