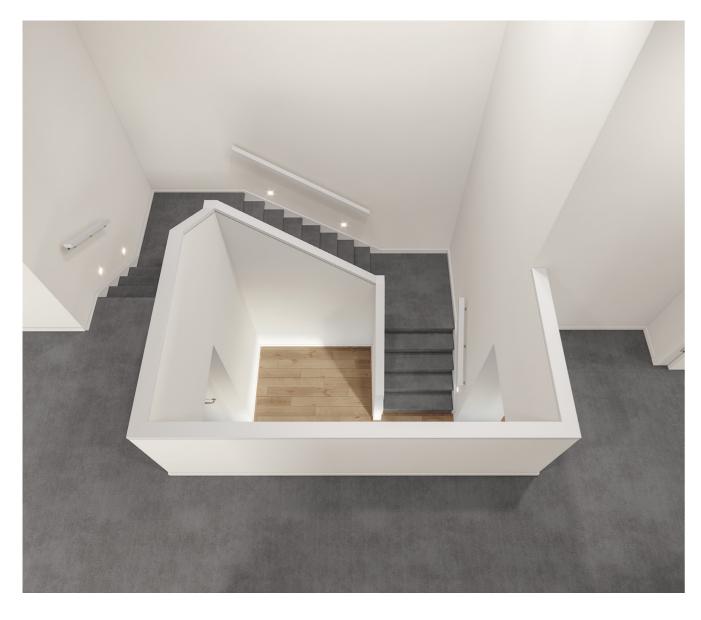

# Staircase glossary

When you're not in the know, staircase terminology can be complex. Below we've outlined some common terms.

- 1 Riser
- 2 Tread
- 3 Cut Stringer
- 4 Closed Stringer
- 5 Closed Flight
- 6 Landing
- 7 Half Post
- 8 Open Flight
- 9 Capping
- 10 Bracket
- 11 Wall Rail
- 12 Flight Balustrade
- 13 Winders
- 14 Flight Rail
- 15 Level Balustrade
- 16 Newel Post
- 17 Level Rail