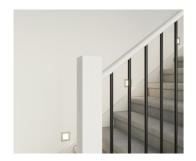

## Berlin

Black steel blades with black steel square posts and timber handrail.

### **Balustrade location**

Feature balustrade to full staircase including ground and first floor

### Stair materials

Victorian Ash (included material)\*

### Upgrade option:

Victorian Ash with carpet runner

\*Note: carpet is not available with this balustrade option.

#### Handrail

Square & stained