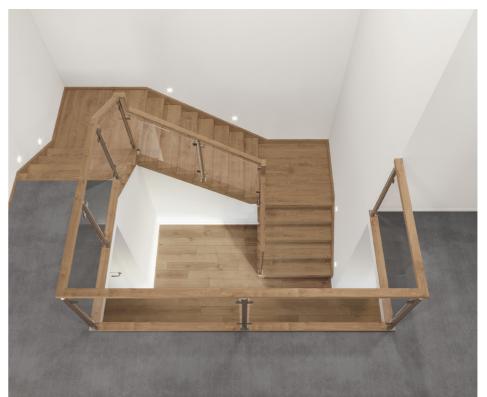

# Byron

Rebated glass panels with square timber framed handrail and posts.

### Balustrade location

Feature balustrade to full staircase including ground and first floor

#### Handrail

Square & stained