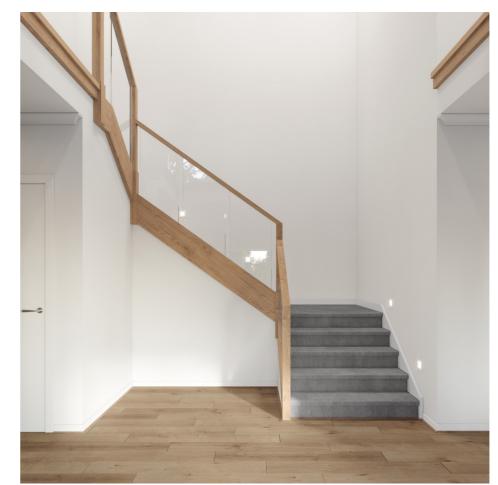

# Standard staircase

Carpet to stairs and dwarf plaster wall with painted MDF capping to ground and first floor.

### Stair materials

Carpet (included material)

### Upgrade options:

Victorian Ash

Victorian Ash with painted risers
Victorian Ash with carpet runner

Wall rail & capping
Square & painted

x4 Lumi Lychee aluminium LED step light (choice of white or black)

Standard lighting

inclusion