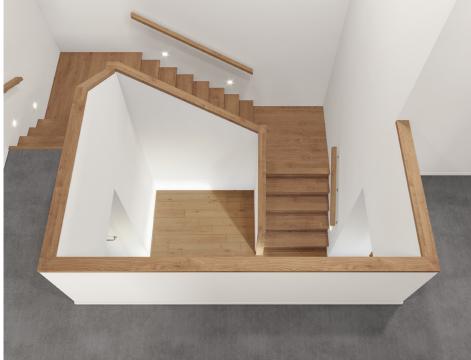

# Premium staircase designs

### Minimalist

Minimalistic in its design and features, this design has a subtle interplay between modern and traditional design elements. Minimalist features 5mm nosing with concealed stringers and a plaster dwarf wall with timber drop down capping.

Wall rail & capping Square & stained