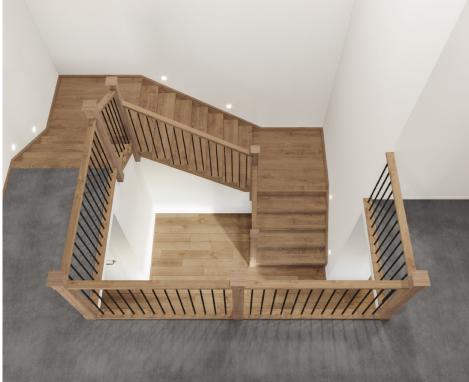

# Stair material options

Carpet

Victorian Ash with painted risers

Victorian Ash

Victorian Ash with carpet runners