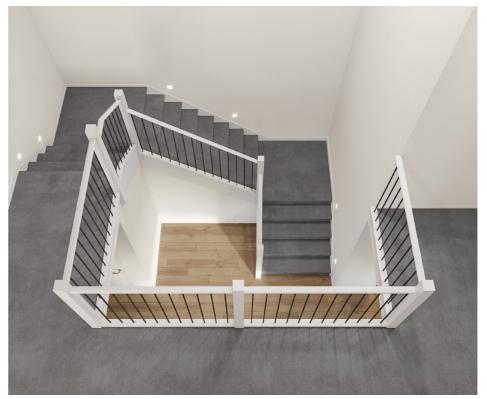

# Standard staircase

Carpet to stairs and dwarf plaster wall with painted MDF capping to ground and first floor.

### Stair materials

Carpet (included material)

### Upgrade options:

Victorian Ash

Victorian Ash with painted risers
Victorian Ash with carpet runner

Wall rail & capping
Square & painted

x4 Lumi Lychee aluminium LED step light (choice of white or black)