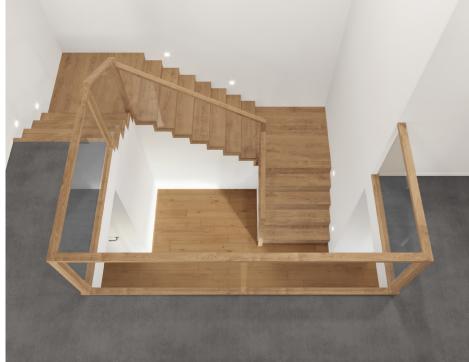

# Standard staircase

Carpet to stairs and dwarf plaster wall with painted MDF capping to ground and first floor.

### Stair materials

Carpet (included material)

### Upgrade options:

Victorian Ash

Victorian Ash with painted risers
Victorian Ash with carpet runner

Wall rail & capping
Square & painted

x4 Lumi Lychee aluminium LED step light (choice of white or black)