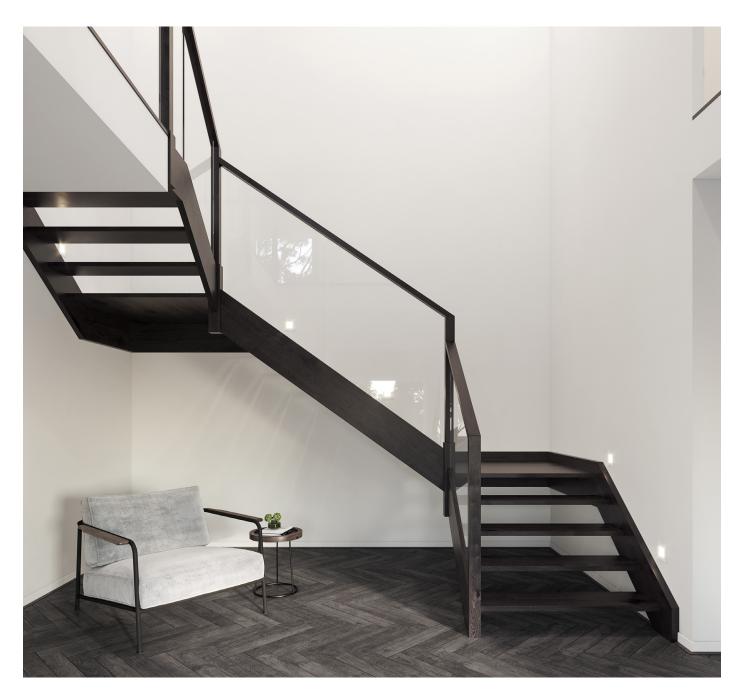

## Industrial

Striking in form and structure, the Industrial's contemporary design is a bold ensemble with a powerful presence. The open stair features an exposed central steel stringer and is paired with the Berlin balustrade.