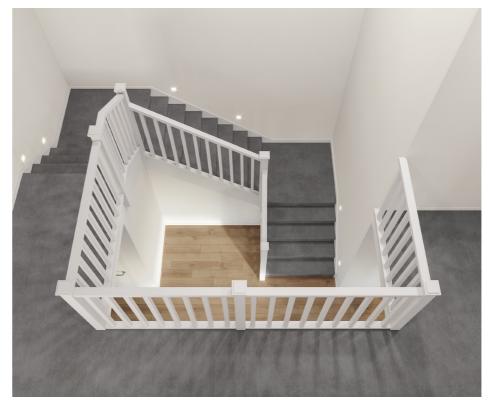

# Standard staircase

Carpet to stairs and dwarf plaster wall with painted MDF capping to ground and first floor.

### Stair materials

Carpet (included material)

### Upgrade options:

Victorian Ash

Victorian Ash with painted risers
Victorian Ash with carpet runner

Wall rail & capping
Square & painted

x4 Lumi Lychee aluminium LED step light (choice of white or black)

Standard lighting

inclusion