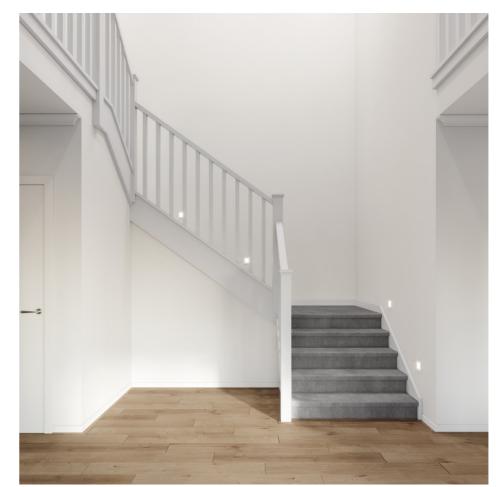

# Standard staircase

Carpet to stairs and dwarf plaster wall with painted MDF capping to ground and first floor.

### Stair materials

Carpet (included material)

### Upgrade options:

Victorian Ash

Victorian Ash with painted risers
Victorian Ash with carpet runner

Wall rail & capping
Square & painted

x4 Lumi Lychee aluminium LED step light (choice of white or black)

Standard lighting

inclusion