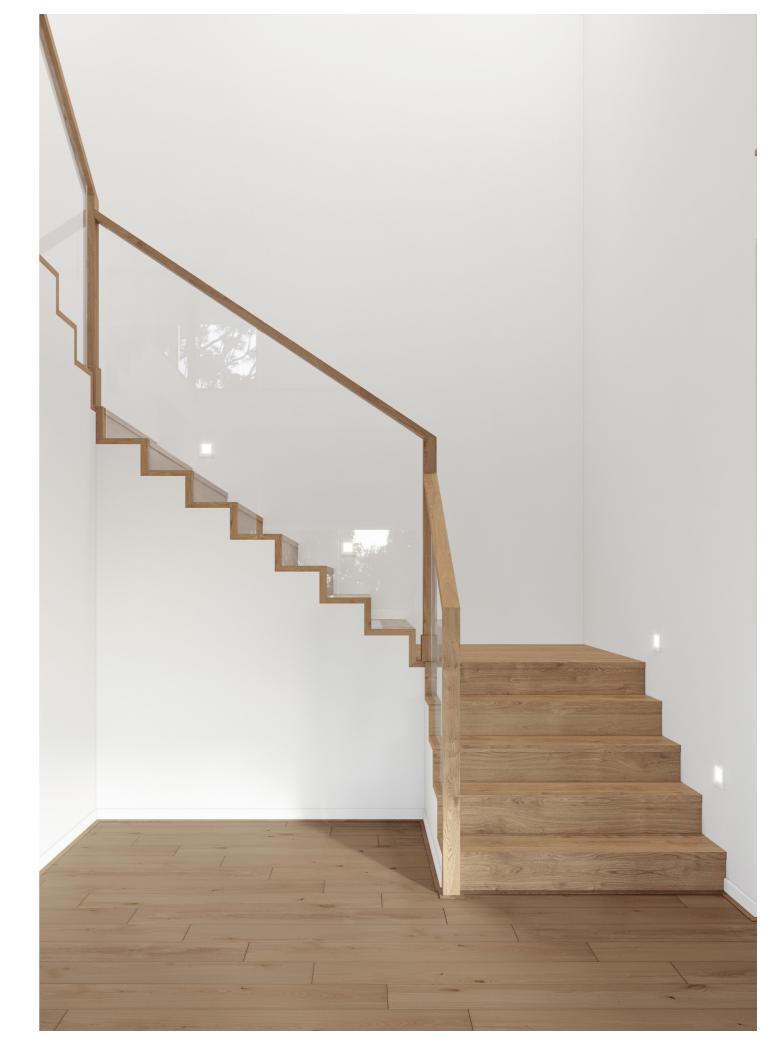

# Modernist

Open riser treads and custom glass balustrade makes for a sensational feature piece that creates the illusion of space within the home. The Modernist features open riser treads and custom glass with closed stringer and glass balustrade with timber handrail to the full staircase.