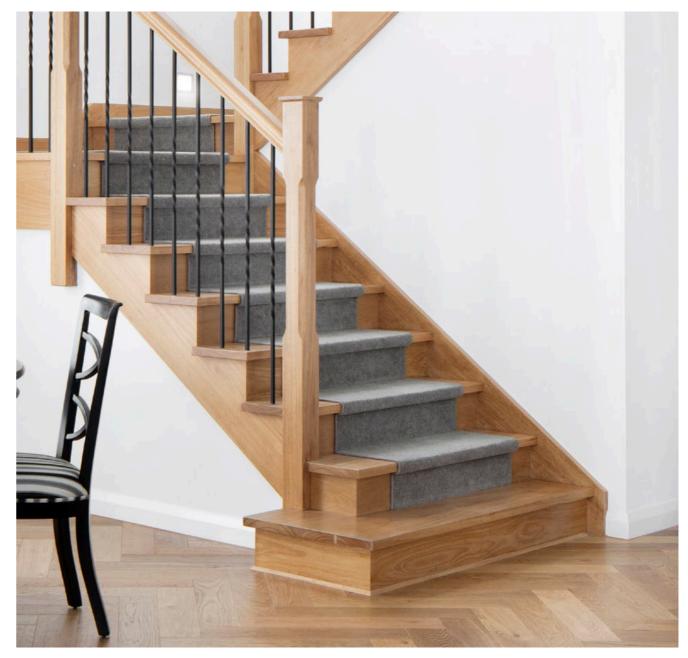

# Hampton

42mm square painted timber balusters and 90mm timber posts with flat caps.

### Balustrade location

Feature balustrade to full staircase including ground and first floor

### Stair materials

Carpet (included material)

### Upgrade options:

Victorian Ash

Victorian Ash with painted risers

Victorian Ash with carpet runner

#### Handrail

Square & painted