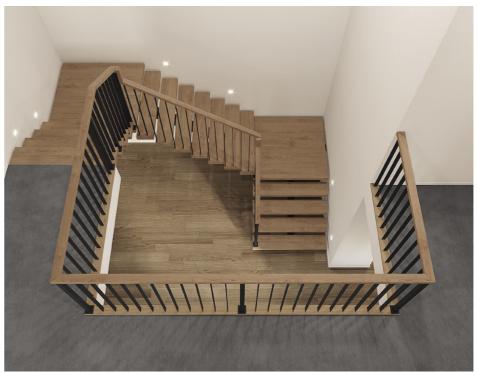

# Hampton

42mm square painted timber balusters and 90mm timber posts with flat caps.

### Balustrade location

Feature balustrade to full staircase including ground and first floor

### Stair materials

Carpet (included material)

### Upgrade options:

Victorian Ash

Victorian Ash with painted risers

Victorian Ash with carpet runner

#### Handrail

Square & painted