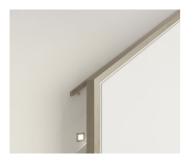

## Oslo

Dwarf plaster wall with Victorian Ash drop down capping.

### Balustrade location

Feature balustrade to full staircase including ground and first floor

### Stair materials

Carpet (included material)

### Upgrade options:

Victorian Ash

Victorian Ash with painted risers

Victorian Ash with carpet runner

### Wall rail & capping

Square & painted