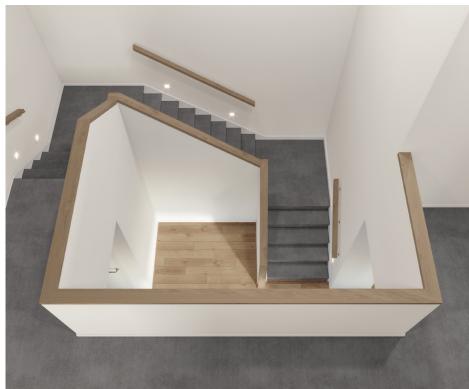

### Minimalist

Minimalistic in its design and features, this design has a subtle interplay between modern and traditional design elements. Minimalist features 5mm nosing with concealed stringers and a plaster dwarf wall with timber drop down capping.

Wall rail & capping Square & stained