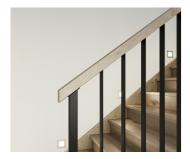

# Santiago

Black steel rods with painted timber posts and handrail.

### Balustrade location

Feature balustrade to full staircase including ground and first floor

#### Handrail

Round & painted