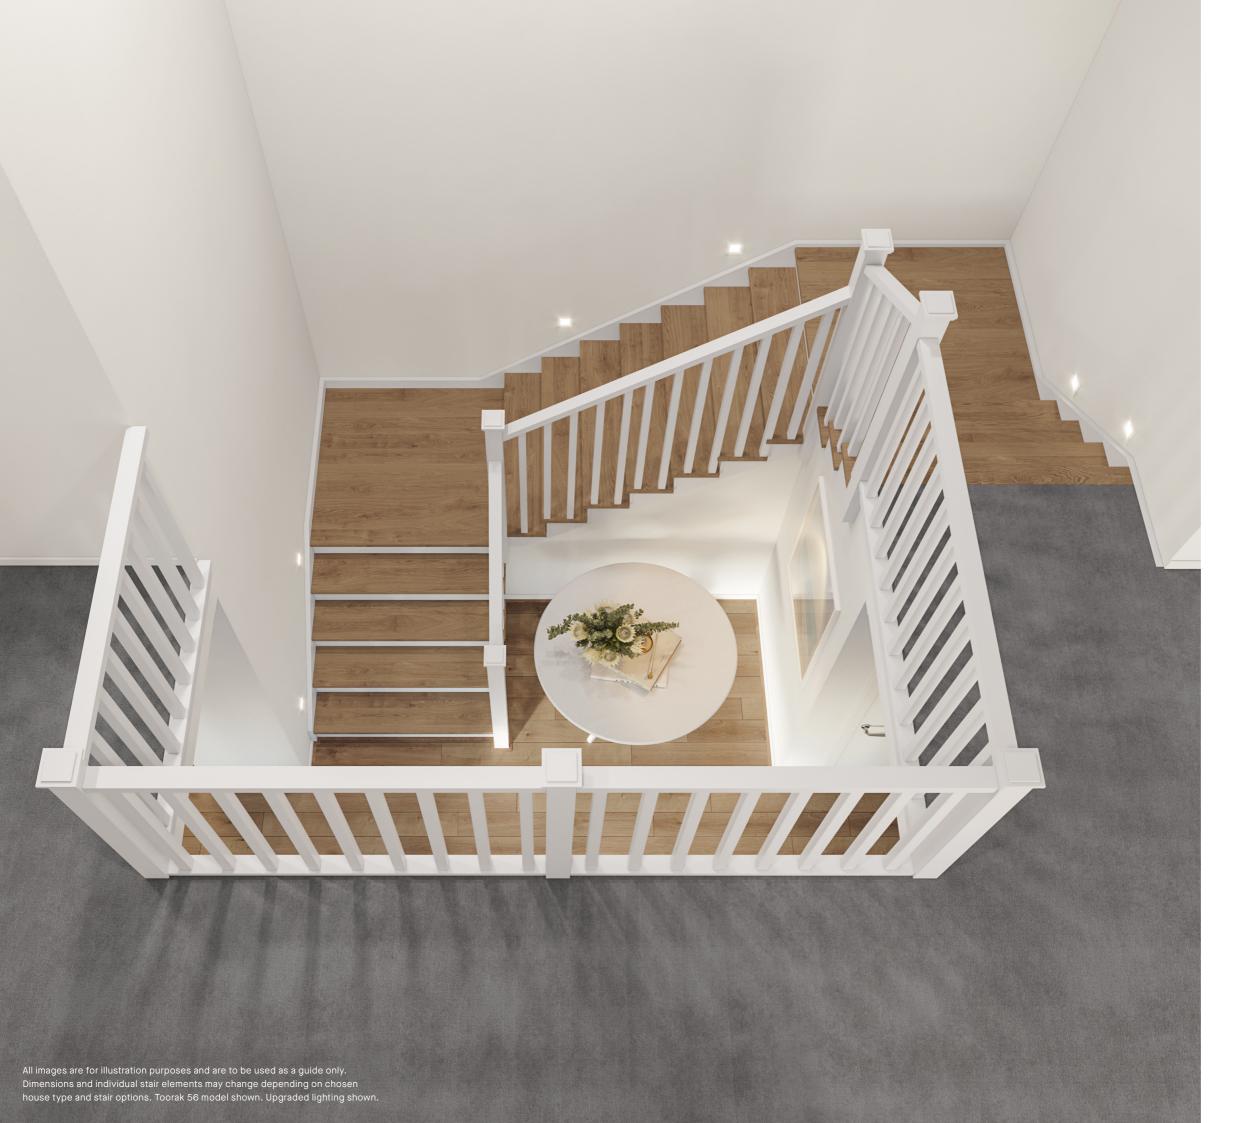

# Staircase glossary

When you're not in the know, staircase terminology can be complex. Below we've outlined some common terms.

- 1 Riser
- 2 Tread
- 3 Cut Stringer
- 4 Closed Stringer
- 5 Closed Flight
- 6 Landing
- 7 Half Post
- 8 Open Flight
- 9 Capping
- 10 Bracket
- 11 Wall Rail
- 12 Flight Balustrade
- 13 Winders
- 14 Flight Rail
- 15 Level Balustrade
- 16 Newel Post
- 17 Level Rail