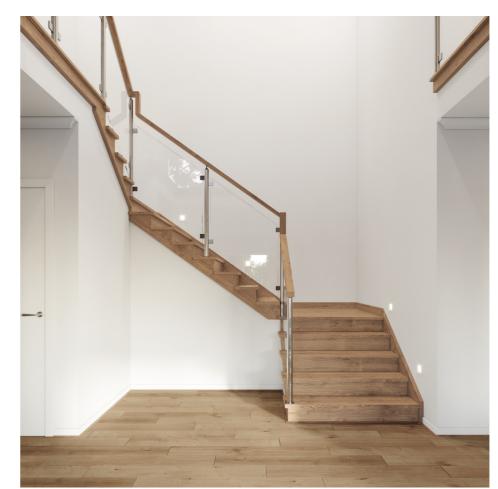

### Dubai

Glass panels with stainless steel posts and clamps with timber handrail.

### Balustrade location

Feature balustrade to full staircase including ground and first floor

### Handrail

Square & stained