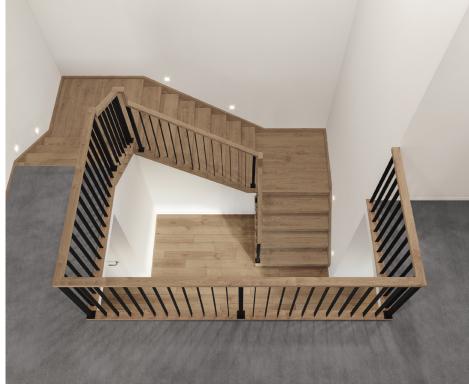

# Balustrade upgrade options

Santiago Page 7

Oslo Page 8

**Hampton** Page 9

Berlin Page 10

Long Island Page 11

Provence Page 12

Byron Page 13

Miami Page 14

**Dubai** Page 15

# Hampton

42mm square painted timber balusters and 90mm timber posts with flat caps.