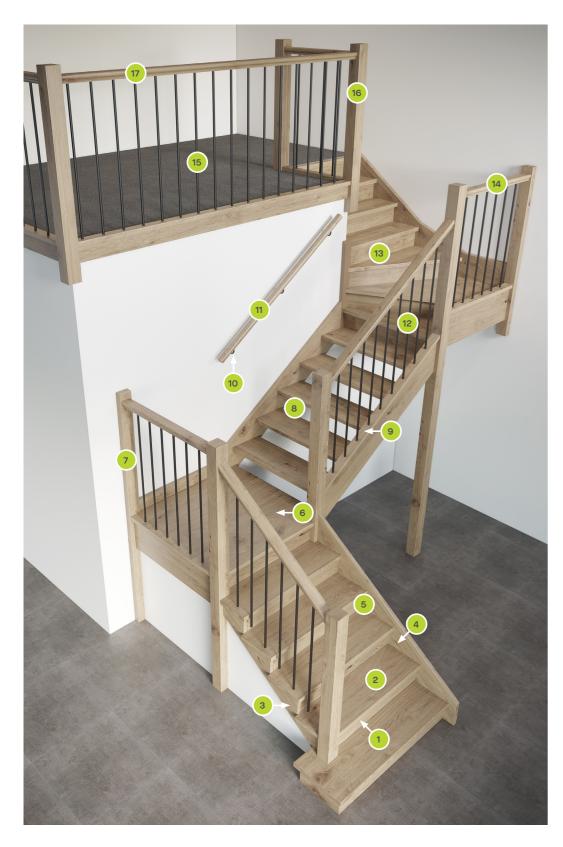

# Staircase glossary

When you're not in the know, staircase terminology can be complex. Below we've outlined some common terms.

- 1 Riser
- 2 Tread
- 3 Cut Stringer
- 4 Closed Stringer
- 5 Closed Flight
- 6 Landing
- 7 Half Post
- 8 Open Flight
- 9 Capping
- 10 Bracket
- 11 Wall Rail
- 12 Flight Balustrade
- 13 Winders
- 14 Flight Rail
- 15 Level Balustrade
- 16 Newel Post
- 17 Level Rail