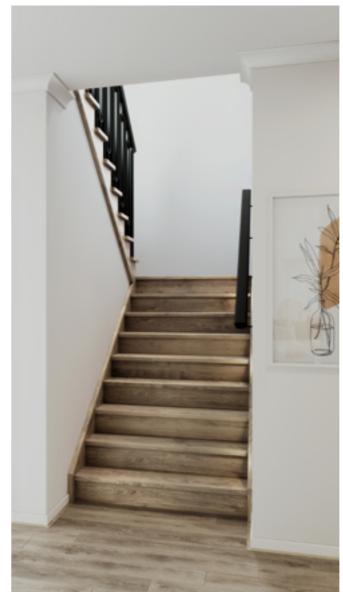

### Standard staircase

Carpet to stairs and solid plaster wall to ground floor. Dwarf plaster wall with painted MDF capping to centre run and first floor return.