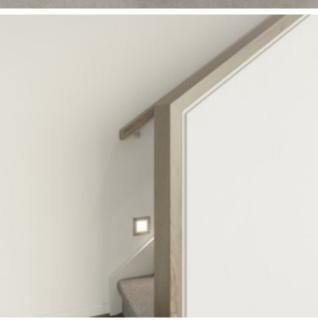

# Dwarf plaster wall with MDF capping to full staircase including ground floor, centre

run and first floor return.

**Balustrade location** 

Victorian Ash

Victorian Ash with painted risers Victorian Ash with carpet runner

### Option 1

Feature balustrade to ground floor only, dwarf plaster wall with MDF capping to centre run & first floor return.