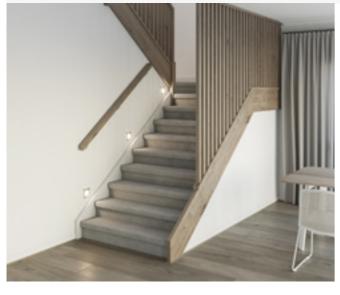

### Standard staircase

Carpet to stairs and solid plaster wall to ground floor. Dwarf plaster wall with painted MDF capping to centre run and first floor return.

#### Stair materials

Carpet (included material)

### Upgrade options:

Victorian Ash

Victorian Ash with painted risers Victorian Ash with carpet runner

### Wall rail

Square & painted

Upgrade options: Black

White

Wall rail bracket

Chrome (standard)

### Standard lighting inclusion

x4 Lumi Lychee aluminium LED step light (choice of white or black)

Santiago

posts and handrail.

Black steel rods with painted timber