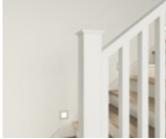

### Standard lighting inclusion

x4 Lumi Lychee aluminium LED step light (choice of white or black)

Santiago

posts and handrail.

Black steel rods with painted timber