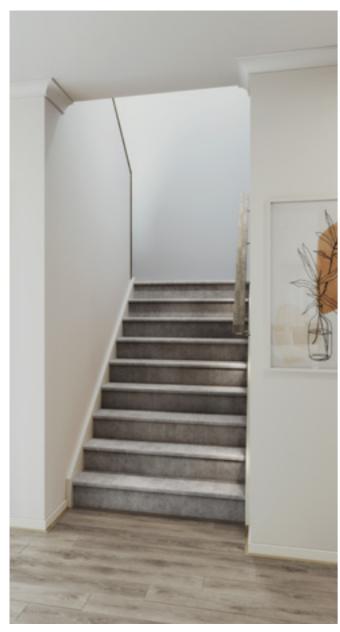

### Standard staircase

Carpet to stairs and solid plaster wall to ground floor. Dwarf plaster wall with painted MDF capping to centre run and first floor return.

#### Stair materials

Carpet (included material)

### Upgrade options:

Victorian Ash

Victorian Ash with painted risers Victorian Ash with carpet runner

### Wall rail

Square & painted

Upgrade options: Black

White

Chrome (standard)

Wall rail bracket

### Standard lighting inclusion

x4 Lumi Lychee aluminium LED step light (choice of white or black)

All images are for illustration purposes and are to be used as a guide only. Dimensions and individual stair elements may change depending on chosen house type and stair options. Airlie 33 model shown. Upgraded lighting shown.