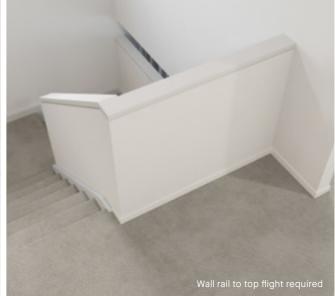

### Upgrade options:

Victorian Ash

Victorian Ash with painted risers Victorian Ash with carpet runner

Wall rail bracket Handrail & wall rail Chrome (standard) Round & painted

Upgrade options:

Wall rail to bottom flight required