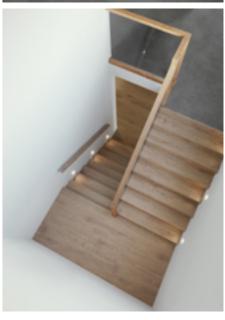

### Standard staircase

Carpet to stairs and solid plaster wall to ground floor. Dwarf plaster wall with painted MDF capping to centre run and first floor return.

### Standard lighting inclusion

x4 Lumi Lychee aluminium LED step light (choice of white or black)

All images are for illustration purposes and are to be used as a guide only. Dimensions and individual stair elements may change depending on chosen house type and stair options. Airlie 33 model shown. Upgraded lighting shown.