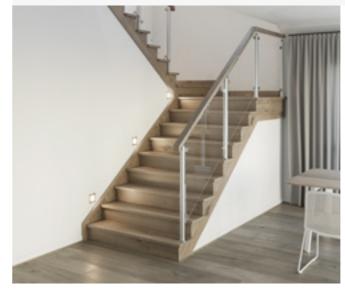

### Dubai

Glass panels with stainless steel posts and clamps with timber handrail.

#### Option 1

Feature balustrade to ground floor only, dwarf plaster wall with MDF capping to centre run & first floor return.

### Option 2

Feature balustrade to full staircase including ground floor, centre run & first floor return.

### Handrail & wall rail

Square & stained

Wall rail bracket Chrome (standard)

Upgrade options: