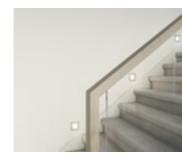

### Minimalist

Wall rail Square & stained

Chrome (standard) Upgrade options: Black White

Wall rail bracket

Minimalistic in its design and features, this design has a subtle interplay between modern and traditional design elements. Minimalist features 5mm nosing with concealed stringers and a plaster dwarf wall with timber drop down capping.