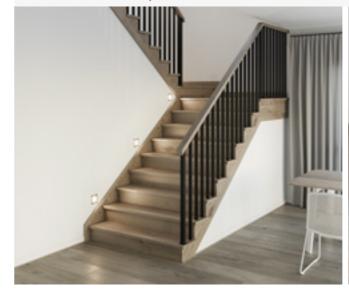

### Standard staircase

Carpet to stairs and solid plaster wall to ground floor. Dwarf plaster wall with painted MDF capping to centre run and first floor return.

### Wall rail

Square & painted

Upgrade options: Black

White

Wall rail bracket

Chrome (standard)

### Standard lighting inclusion

x4 Lumi Lychee aluminium LED step light (choice of white or black)

Santiago

posts and handrail.

Black steel rods with painted timber