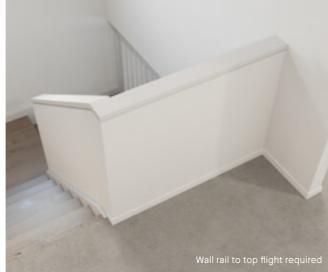

### Standard staircase

Carpet to stairs and solid plaster wall to ground floor. Dwarf plaster wall with painted MDF capping to centre run and first floor return.

### Standard lighting inclusion

x4 Lumi Lychee aluminium LED step light (choice of white or black)

All images are for illustration purposes and are to be used as a guide only. Dimensions and individual stair elements may change depending on chosen house type and stair options. Airlie 33 model shown. Upgraded lighting shown.