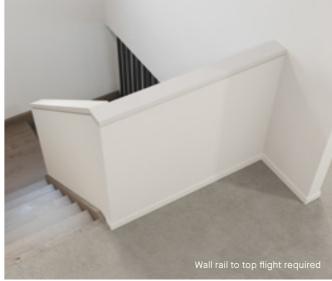

### Standard staircase

Carpet to stairs and solid plaster wall to ground floor. Dwarf plaster wall with painted MDF capping to centre run and first floor return.

### Wall rail

Square & painted

Upgrade options: Black

White

Chrome (standard)

Wall rail bracket

### Standard lighting inclusion

x4 Lumi Lychee aluminium LED step light (choice of white or black)

All images are for illustration purposes and are to be used as a guide only. Dimensions and individual stair elements may change depending on chosen house type and stair options. Airlie 33 model shown. Upgraded lighting shown.