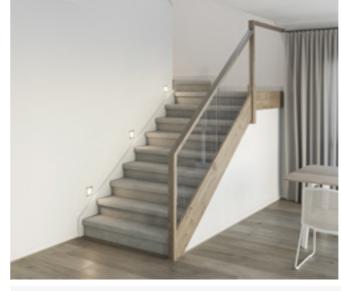

### Standard staircase

Carpet to stairs and solid plaster wall to ground floor. Dwarf plaster wall with painted MDF capping to centre run and first floor return.

### Standard lighting inclusion

x4 Lumi Lychee aluminium LED step light (choice of white or black)

All images are for illustration purposes and are to be used as a guide only. Dimensions and individual stair elements may change depending on chosen house type and stair options. Airlie 33 model shown. Upgraded lighting shown.