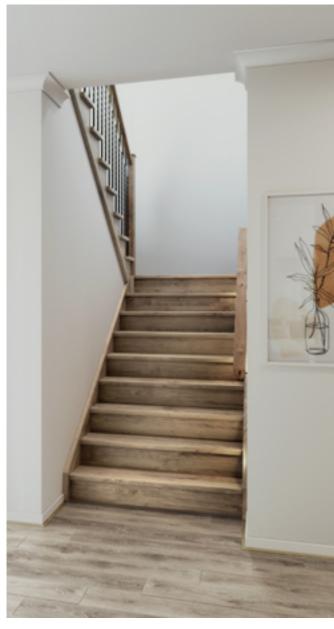

### Standard staircase

Carpet to stairs and solid plaster wall to ground floor. Dwarf plaster wall with painted MDF capping to centre run and first floor return.

### Standard lighting inclusion

x4 Lumi Lychee aluminium LED step light (choice of white or black)

All images are for illustration purposes and are to be used as a guide only. Dimensions and individual stair elements may change depending on chosen house type and stair options. Airlie 33 model shown. Upgraded lighting shown.