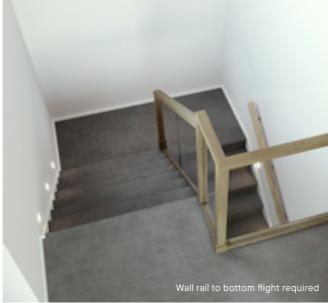

### Upgrade options:

Victorian Ash

Victorian Ash with painted risers Victorian Ash with carpet runner

Wall rail bracket Handrail & wall rail Chrome (standard) Round & painted

Upgrade options:

Wall rail to bottom flight required