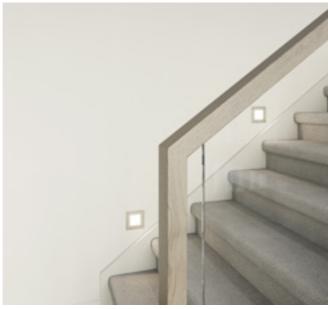

### Wall rail

Square & painted

Upgrade options: Black

White

Chrome (standard)

Wall rail bracket

### Handrail & wall rail

Round & painted

Wall rail bracket
Chrome (standard)

Upgrade options:

Black White U-SHAPED OPEN TO BOTTOM - BALUSTRADE UPGRADE