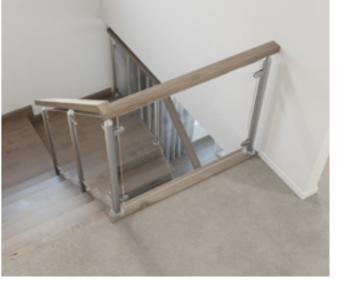

### Dubai

Glass panels with stainless steel posts and clamps with timber handrail.

#### Option 1

Feature balustrade to ground floor only, dwarf plaster wall with MDF capping to centre run & first floor return.

### Option 2

Feature balustrade to full staircase including ground floor, centre run & first floor return.

### Handrail & wall rail

Square & stained

Wall rail bracket Chrome (standard)

Upgrade options: