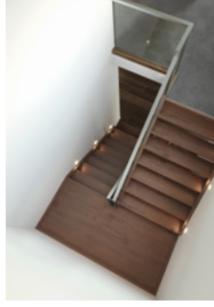

### Standard staircase

Carpet to stairs and solid plaster wall to ground floor. Dwarf plaster wall with painted MDF capping to centre run and first floor return.

### Standard lighting inclusion

x4 Lumi Lychee aluminium LED step light (choice of white or black)

All images are for illustration purposes and are to be used as a guide only. Dimensions and individual stair elements may change depending on chosen house type and stair options. Airlie 33 model shown. Upgraded lighting shown.