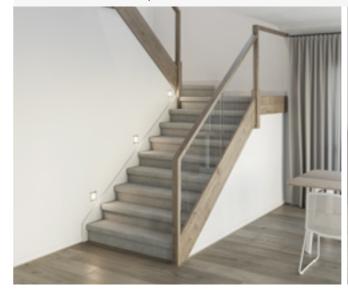

### Standard staircase

Carpet to stairs and solid plaster wall to ground floor. Dwarf plaster wall with painted MDF capping to centre run and first floor return.

### Standard lighting inclusion

x4 Lumi Lychee aluminium LED step light (choice of white or black)

Santiago

posts and handrail.

Black steel rods with painted timber