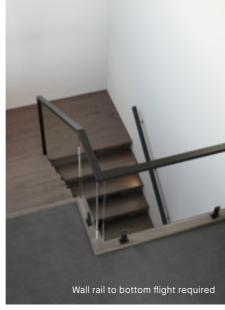

### Upgrade options:

Victorian Ash

Victorian Ash with painted risers Victorian Ash with carpet runner

Wall rail bracket Handrail & wall rail Chrome (standard) Round & painted

Upgrade options:

Wall rail to bottom flight required