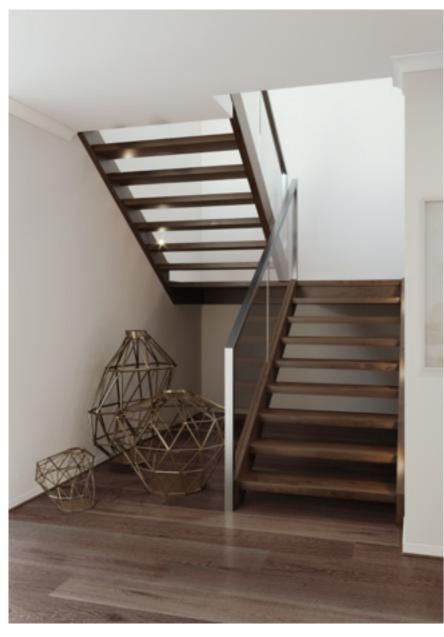

#### Wall rail bracket

Chrome (standard)

Upgrade option:

Black

Open riser treads and custom glass balustrade makes for a sensational feature piece that creates the illusion of space within the home. The Modernist features open riser treads and custom glass with closed stringer and glass balustrade with timber handrail to the full staircase.

### Modernist

Wall rail bracket

Chrome (standard)

Upgrade option:

Black

Open riser translation feature piece of space with and custom of space with a space wit

Open riser treads and custom glass balustrade makes for a sensational feature piece that creates the illusion of space within the home. The Modernist features open riser treads and custom glass with closed stringer and glass balustrade with timber handrail to the full staircase.