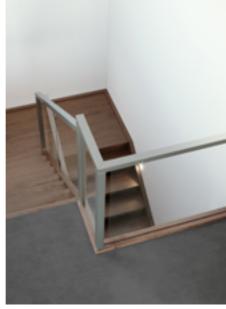

### Dubai

Glass panels with stainless steel posts and clamps with timber handrail.

### Handrail & wall rail

Square & stained

Wall rail bracket Chrome (standard)

Upgrade options: