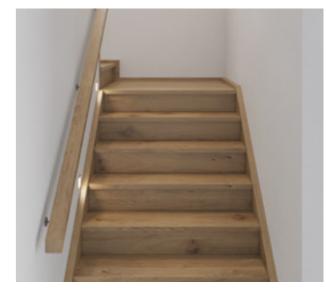

### Upgrade options:

Victorian Ash

Victorian Ash with painted risers Victorian Ash with carpet runner