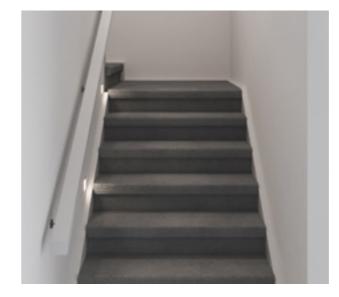

### Standard staircase

Carpet to stairs and solid plaster wall to ground floor. Dwarf plaster wall with painted MDF capping to centre run and first floor return.

#### Stair materials

Carpet (included material)

### Standard lighting inclusion

x4 Lumi Lychee aluminium LED step light (choice of white or black)

All images are for illustration purposes and are to be used as a guide only. Dimensions and individual stair elements may change depending on chosen house type and stair options. Airlie 33 model shown. Upgraded lighting shown.