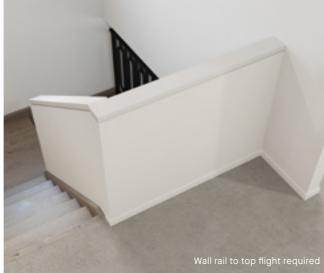

### Upgrade options:

Victorian Ash

Victorian Ash with painted risers Victorian Ash with carpet runner

Wall rail bracket Handrail & wall rail Chrome (standard) Round & painted

Upgrade options:

Wall rail to bottom flight required