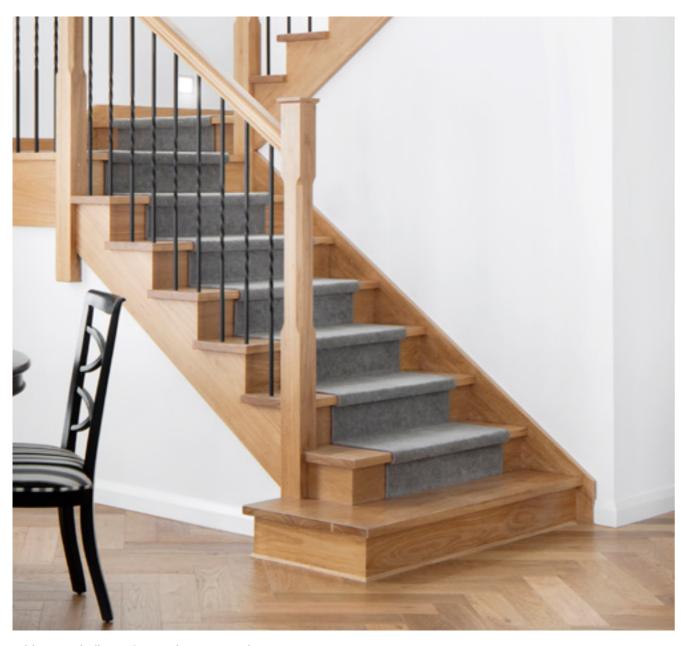

### Standard staircase

Carpet to stairs and solid plaster wall to ground floor. Dwarf plaster wall with painted MDF capping to centre run and first floor return.

#### Stair materials

Carpet (included material)

### Upgrade options:

Victorian Ash

Victorian Ash with painted risers Victorian Ash with carpet runner

### Wall rail

Square & painted

Upgrade options: Black

White

Chrome (standard)

Wall rail bracket

### Standard lighting inclusion

x4 Lumi Lychee aluminium LED step light (choice of white or black)

All images are for illustration purposes and are to be used as a guide only. Dimensions and individual stair elements may change depending on chosen house type and stair options. Airlie 33 model shown. Upgraded lighting shown.