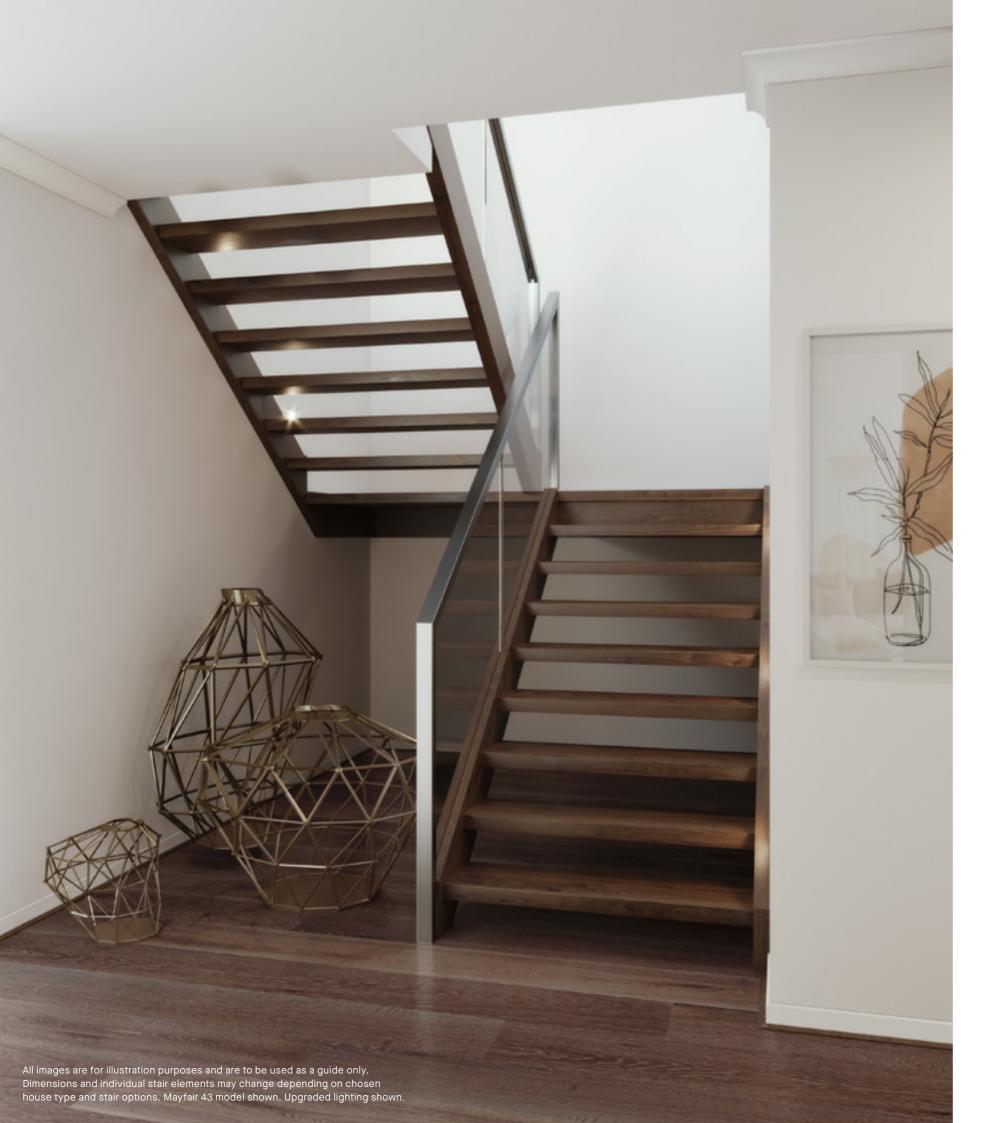

### Standard staircase

Carpet to stairs and solid plaster wall to ground floor. Dwarf plaster wall with painted MDF capping to centre run and first floor return.

### Standard lighting inclusion

x4 Lumi Lychee aluminium LED step light (choice of white or black)

All images are for illustration purposes and are to be used as a guide only. Dimensions and individual stair elements may change depending on chosen house type and stair options. Airlie 33 model shown. Upgraded lighting shown.