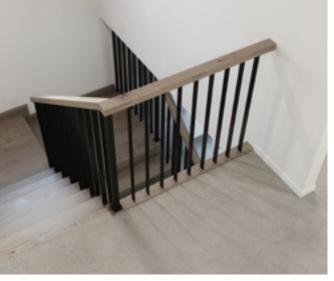

### Standard lighting inclusion

x4 Lumi Lychee aluminium LED step light (choice of white or black)

Santiago

posts and handrail.

Black steel rods with painted timber

### Oslo

Dwarf plaster wall with Victorian Ash drop down capping.

**Balustrade location** 

Feature balustrade to centre run & first floor return.