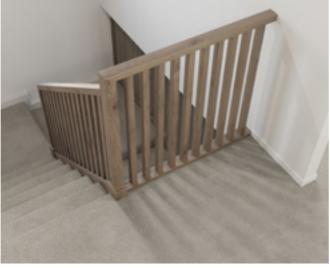

### Hampton

42mm square painted timber balusters and 90mm timber posts with flat caps.

Balustrade location Option 2

#### **Balustrade location**

#### Option 1

Feature balustrade to ground floor only, dwarf plaster wall with MDF capping to centre run & first floor return.

### Option 2

Feature balustrade to full staircase including ground floor, centre run & first floor return.