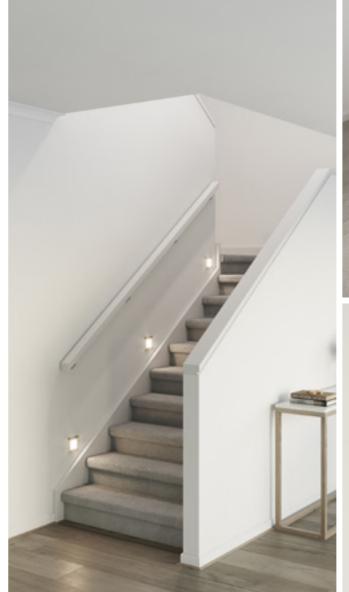

### Standard staircase

Carpet to stairs and solid plaster wall to ground floor. Dwarf plaster wall with painted MDF capping to centre run and first floor return.

### Standard lighting inclusion

x4 Lumi Lychee aluminium LED step light (choice of white or black)

All images are for illustration purposes and are to be used as a guide only. Dimensions and individual stair elements may change depending on chosen house type and stair options. Airlie 33 model shown. Upgraded lighting shown.