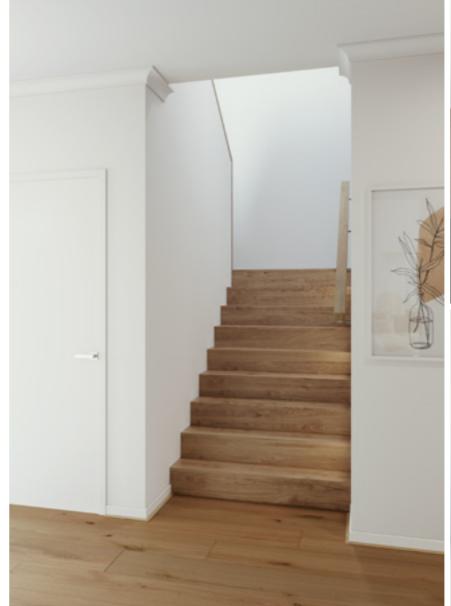

### Standard staircase

Carpet to stairs and solid plaster wall to ground floor. Dwarf plaster wall with painted MDF capping to centre run and first floor return.

#### Stair materials

Carpet (included material)

### Upgrade options:

Victorian Ash

Victorian Ash with painted risers Victorian Ash with carpet runner

### Wall rail

Square & painted

Upgrade options: Black

White

Wall rail bracket

Chrome (standard)