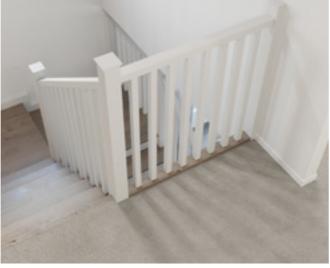

### Upgrade options:

Victorian Ash

Victorian Ash with painted risers Victorian Ash with carpet runner

Wall rail bracket Handrail & wall rail Chrome (standard) Round & painted

Upgrade options:

Wall rail to bottom flight required