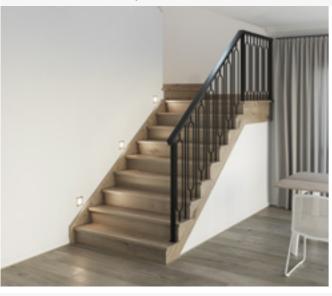

### Standard lighting inclusion

x4 Lumi Lychee aluminium LED step light (choice of white or black)

Santiago

posts and handrail.

Black steel rods with painted timber

## Balustrade upgrade options

Santiago Page 31

Oslo Page 32

Hampton Page 33

Berlin Page 34

Long Island Page 35

Provence Page 36

Kyoto Page 37

Byron Page 38

Miami Page 39

**Dubai** Page 40

### **Balustrade location**

### Stair materials

Carpet (included material)

### Upgrade options:

Victorian Ash

Victorian Ash with painted risers Victorian Ash with carpet runner

Wall rail bracket Handrail & wall rail Chrome (standard) Round & painted

Upgrade options:

Wall rail to bottom flight required