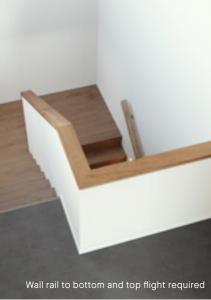

### Wall rail

Square & painted

Upgrade options: Black

White

Chrome (standard)

Wall rail bracket

### Upgrade options:

Victorian Ash

Victorian Ash with painted risers Victorian Ash with carpet runner

Wall rail bracket Handrail & wall rail Chrome (standard) Round & painted

Upgrade options:

Wall rail to bottom flight required