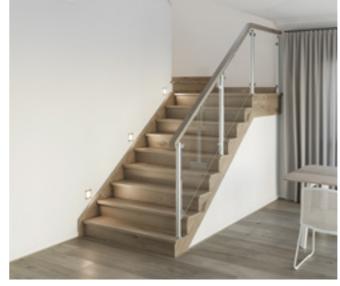

# Dwarf plaster wall with MDF capping to full staircase including ground floor, centre

run and first floor return.

**Balustrade location** 

Victorian Ash

Victorian Ash with painted risers Victorian Ash with carpet runner

Wall rail bracket
ed Chrome (standard)

Dwarf plaster wall with painted MDF capping.

Black steel rods with painted timber posts and handrail.

Balustrade location Option 2

#### **Balustrade location**

### Option 1

Feature balustrade to ground floor only, dwarf plaster wall with MDF capping to centre run & first floor return.

### Option 2

Feature balustrade to full staircase including ground floor, centre run & first floor return.