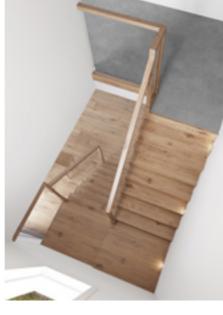

### Standard staircase

Carpet to stairs and solid plaster wall to ground floor. Dwarf plaster wall with painted MDF capping to centre run and first floor return.

#### Stair materials

Carpet (included material)

### Upgrade options:

Victorian Ash

Victorian Ash with painted risers Victorian Ash with carpet runner

### Wall rail

Square & painted

Upgrade options: Black

White

Chrome (standard)

Wall rail bracket

### Standard lighting inclusion

x4 Lumi Lychee aluminium LED step light (choice of white or black)

All images are for illustration purposes and are to be used as a guide only. Dimensions and individual stair elements may change depending on chosen house type and stair options. Airlie 33 model shown. Upgraded lighting shown.