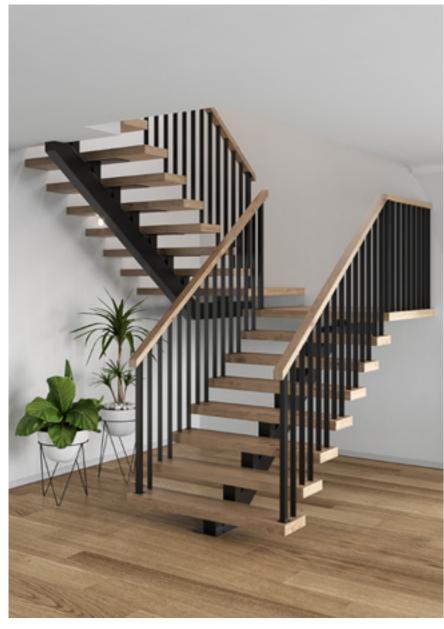

# Premium staircase designs

### Minimalist

Wall rail Square & stained

Chrome (standard) Upgrade options: Black White

Wall rail bracket

Minimalistic in its design and features, this design has a subtle interplay between modern and traditional design elements. Minimalist features 5mm nosing with concealed stringers and a plaster dwarf wall with timber drop down capping.

### Modernist

#### Wall rail bracket

Chrome (standard)

Upgrade option:

Black

Open riser treads and custom glass balustrade makes for a sensational feature piece that creates the illusion of space within the home. The Modernist features open riser treads and custom glass with closed stringer and glass balustrade with timber handrail to the full staircase.