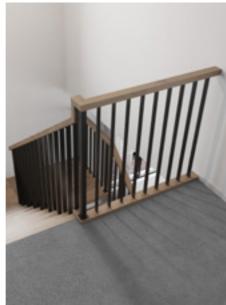

### Standard staircase

Carpet to stairs and solid plaster wall to ground floor. Dwarf plaster wall with painted MDF capping to centre run and first floor return.

#### Stair materials

Carpet (included material)

### Upgrade options:

Victorian Ash

Victorian Ash with painted risers Victorian Ash with carpet runner

### Wall rail

Square & painted

Upgrade options: Black

White

Wall rail bracket

Chrome (standard)

### Standard lighting inclusion

x4 Lumi Lychee aluminium LED step light (choice of white or black)

Santiago

posts and handrail.

Black steel rods with painted timber