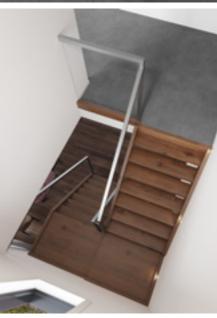

### Standard staircase

Carpet to stairs and solid plaster wall to ground floor. Dwarf plaster wall with painted MDF capping to centre run and first floor return.

#### Stair materials

Carpet (included material)

### Upgrade options:

Victorian Ash

Victorian Ash with painted risers Victorian Ash with carpet runner

### Wall rail

Square & painted

Upgrade options: Black

White

Chrome (standard)

Wall rail bracket

### Standard lighting inclusion

x4 Lumi Lychee aluminium LED step light (choice of white or black)

All images are for illustration purposes and are to be used as a guide only. Dimensions and individual stair elements may change depending on chosen house type and stair options. Airlie 33 model shown. Upgraded lighting shown.