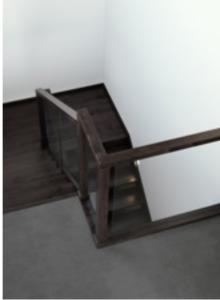

### Standard staircase

Carpet to stairs and solid plaster wall to ground floor. Dwarf plaster wall with painted MDF capping to centre run and first floor return.

### Wall rail

Square & painted

Upgrade options: Black

White

Chrome (standard)

Wall rail bracket

### Standard lighting inclusion

x4 Lumi Lychee aluminium LED step light (choice of white or black)

All images are for illustration purposes and are to be used as a guide only. Dimensions and individual stair elements may change depending on chosen house type and stair options. Airlie 33 model shown. Upgraded lighting shown.