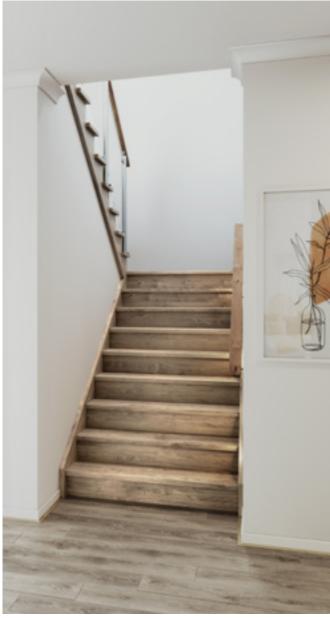

### Standard staircase

Carpet to stairs and solid plaster wall to ground floor. Dwarf plaster wall with painted MDF capping to centre run and first floor return.