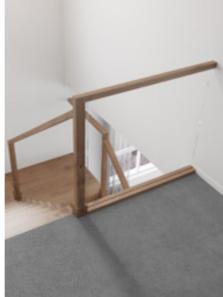

### Standard staircase

Carpet to stairs and solid plaster wall to ground floor. Dwarf plaster wall with painted MDF capping to centre run and first floor return.

#### Stair materials

Carpet (included material)

### Upgrade options:

Victorian Ash

Victorian Ash with painted risers Victorian Ash with carpet runner

### Wall rail

Square & painted

Upgrade options: Black

White

Chrome (standard)

Wall rail bracket

### Standard lighting inclusion

x4 Lumi Lychee aluminium LED step light (choice of white or black)

All images are for illustration purposes and are to be used as a guide only. Dimensions and individual stair elements may change depending on chosen house type and stair options. Airlie 33 model shown. Upgraded lighting shown.