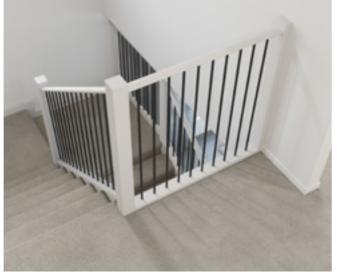

### Standard staircase

Carpet to stairs and solid plaster wall to ground floor. Dwarf plaster wall with painted MDF capping to centre run and first floor return.

### Wall rail

Square & painted

Upgrade options: Black

White

Chrome (standard)

Wall rail bracket

### Standard lighting inclusion

x4 Lumi Lychee aluminium LED step light (choice of white or black)

All images are for illustration purposes and are to be used as a guide only. Dimensions and individual stair elements may change depending on chosen house type and stair options. Airlie 33 model shown. Upgraded lighting shown.