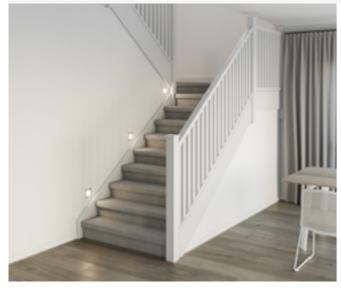

### Standard staircase

Carpet to stairs and solid plaster wall to ground floor. Dwarf plaster wall with painted MDF capping to centre run and first floor return.

#### Stair materials

Carpet (included material)

### Upgrade options:

Victorian Ash

Victorian Ash with painted risers Victorian Ash with carpet runner

### Wall rail

Square & painted

Upgrade options: Black

White

Chrome (standard)

Wall rail bracket

### Standard lighting inclusion

x4 Lumi Lychee aluminium LED step light (choice of white or black)

All images are for illustration purposes and are to be used as a guide only. Dimensions and individual stair elements may change depending on chosen house type and stair options. Airlie 33 model shown. Upgraded lighting shown.