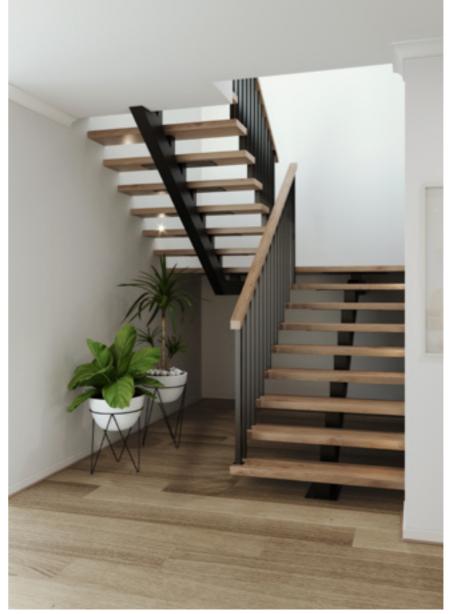

# U-shaped open to bottom

### Standard staircase

Carpet to stairs and solid plaster wall to ground floor. Dwarf plaster wall with painted MDF capping to centre run and first floor return.