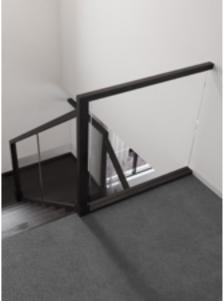

# U-shaped closed to bottom

### Standard staircase

Carpet to stairs and solid plaster wall to ground floor. Dwarf plaster wall with painted MDF capping to centre run and first floor return.

#### Stair materials

Carpet (included material)

### Upgrade options:

Victorian Ash

Victorian Ash with painted risers Victorian Ash with carpet runner

### Wall rail

Square & painted

Upgrade options: Black

White

Wall rail bracket

Chrome (standard)

### Standard lighting inclusion

x4 Lumi Lychee aluminium LED step light (choice of white or black)

Santiago

posts and handrail.

Black steel rods with painted timber