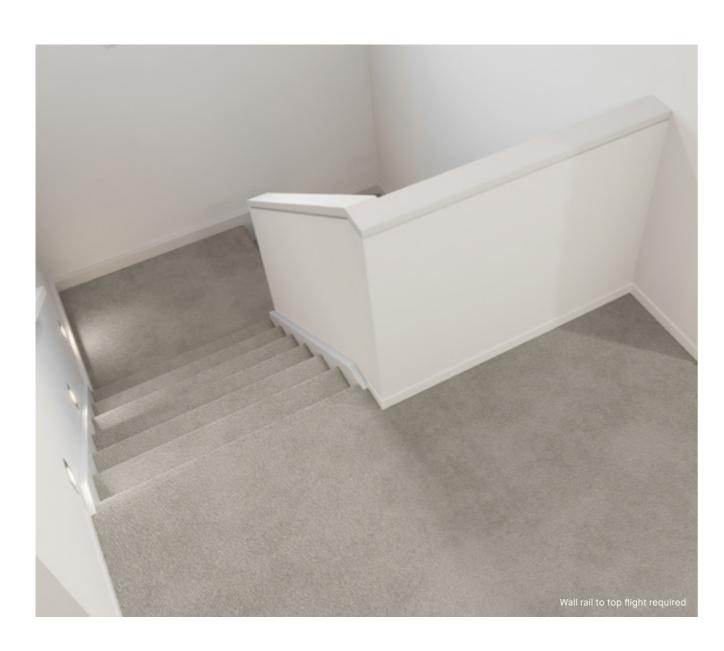

### Standard staircase

Carpet to stairs and solid plaster wall to ground floor. Dwarf plaster wall with painted MDF capping to centre run and first floor return.

#### Stair materials

Carpet (included material)

### Upgrade options:

Victorian Ash

Victorian Ash with painted risers Victorian Ash with carpet runner

### Wall rail

Square & painted

Upgrade options: Black

White

Chrome (standard)

Wall rail bracket

### Standard lighting inclusion

x4 Lumi Lychee aluminium LED step light (choice of white or black)

All images are for illustration purposes and are to be used as a guide only. Dimensions and individual stair elements may change depending on chosen house type and stair options. Airlie 33 model shown. Upgraded lighting shown.