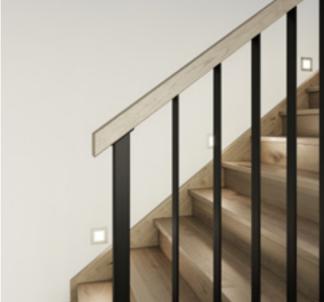

### Wall rail

Square & painted

Upgrade options: Black

White

Chrome (standard)

Wall rail bracket

### Handrail & wall rail

Round & painted

Wall rail bracket
Chrome (standard)

Upgrade options:

Black White U-SHAPED OPEN TO BOTTOM - BALUSTRADE UPGRADE