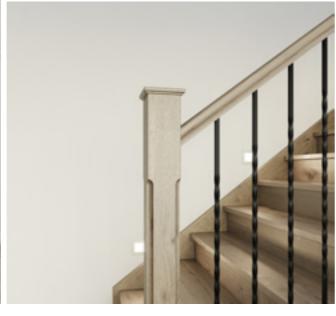

### Hampton

42mm square painted timber balusters and 90mm timber posts with flat caps.

Balustrade location Option 2

### Hampton

42mm square painted timber balusters and 90mm timber posts with flat caps.