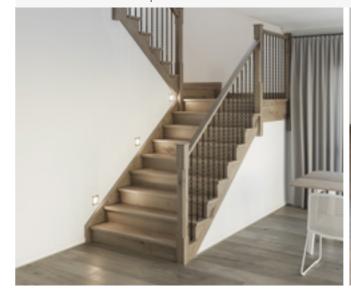

### Standard staircase

Carpet to stairs and solid plaster wall to ground floor. Dwarf plaster wall with painted MDF capping to centre run and first floor return.

### Standard lighting inclusion

x4 Lumi Lychee aluminium LED step light (choice of white or black)

All images are for illustration purposes and are to be used as a guide only. Dimensions and individual stair elements may change depending on chosen house type and stair options. Airlie 33 model shown. Upgraded lighting shown.