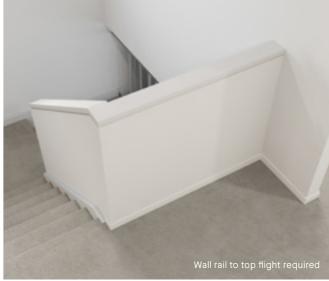

### Upgrade options:

Victorian Ash

Victorian Ash with painted risers Victorian Ash with carpet runner

Wall rail bracket Handrail & wall rail Chrome (standard) Round & painted

Upgrade options:

Wall rail to bottom flight required