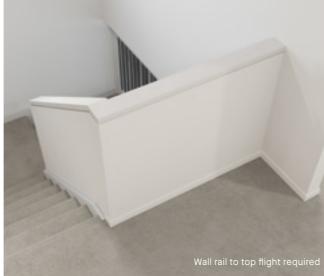

### Option 1

Feature balustrade to ground floor only, dwarf plaster wall with MDF capping to centre run & first floor return.

### Option 2

Feature balustrade to full staircase including ground floor, centre run & first floor return.