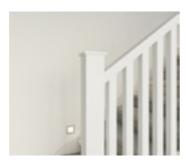

### Standard staircase

Carpet to stairs and solid plaster wall to ground floor. Dwarf plaster wall with painted MDF capping to centre run and first floor return.

#### Stair materials

Carpet (included material)

### Upgrade options:

Victorian Ash

Victorian Ash with painted risers Victorian Ash with carpet runner

### Wall rail

Square & painted

Upgrade options: Black

White

Wall rail bracket

Chrome (standard)