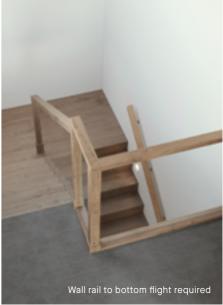

### Upgrade options:

Victorian Ash

Victorian Ash with painted risers Victorian Ash with carpet runner

Wall rail bracket Handrail & wall rail Chrome (standard) Round & painted

Upgrade options:

Wall rail to bottom flight required