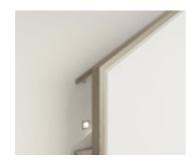

### Standard staircase

Carpet to stairs and solid plaster wall to ground floor. Dwarf plaster wall with painted MDF capping to centre run and first floor return.

### Wall rail

Square & painted

Upgrade options: Black

White

Chrome (standard)

Wall rail bracket

### Standard lighting inclusion

x4 Lumi Lychee aluminium LED step light (choice of white or black)

All images are for illustration purposes and are to be used as a guide only. Dimensions and individual stair elements may change depending on chosen house type and stair options. Airlie 33 model shown. Upgraded lighting shown.