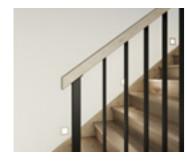

### Wall rail

Square & painted

Upgrade options: Black

White

Chrome (standard)

Wall rail bracket