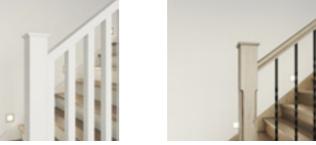

### Standard staircase

Carpet to stairs and solid plaster wall to ground floor. Dwarf plaster wall with painted MDF capping to centre run and first floor return.

### Standard lighting inclusion

x4 Lumi Lychee aluminium LED step light (choice of white or black)

All images are for illustration purposes and are to be used as a guide only. Dimensions and individual stair elements may change depending on chosen house type and stair options. Airlie 33 model shown. Upgraded lighting shown.