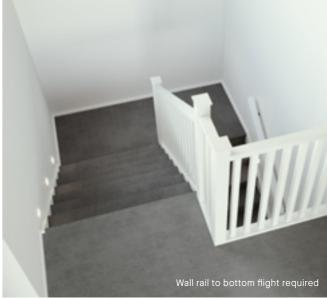

### Upgrade options:

Victorian Ash

Victorian Ash with painted risers Victorian Ash with carpet runner

Wall rail bracket Handrail & wall rail Chrome (standard) Round & painted

Upgrade options:

Wall rail to bottom flight required