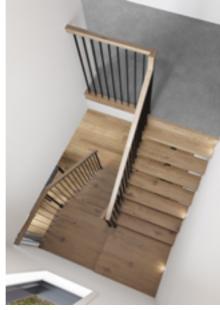

### Standard staircase

Carpet to stairs and solid plaster wall to ground floor. Dwarf plaster wall with painted MDF capping to centre run and first floor return.

#### Stair materials

Carpet (included material)

### Upgrade options:

Victorian Ash

Victorian Ash with painted risers Victorian Ash with carpet runner

### Wall rail

Square & painted

Upgrade options: Black

White

Chrome (standard)

Wall rail bracket

### Standard lighting inclusion

x4 Lumi Lychee aluminium LED step light (choice of white or black)

All images are for illustration purposes and are to be used as a guide only. Dimensions and individual stair elements may change depending on chosen house type and stair options. Airlie 33 model shown. Upgraded lighting shown.