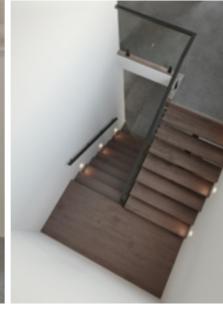

### Standard lighting inclusion

x4 Lumi Lychee aluminium LED step light (choice of white or black)

All images are for illustration purposes and are to be used as a guide only. Dimensions and individual stair elements may change depending on chosen house type and stair options. Airlie 33 model shown. Upgraded lighting shown.