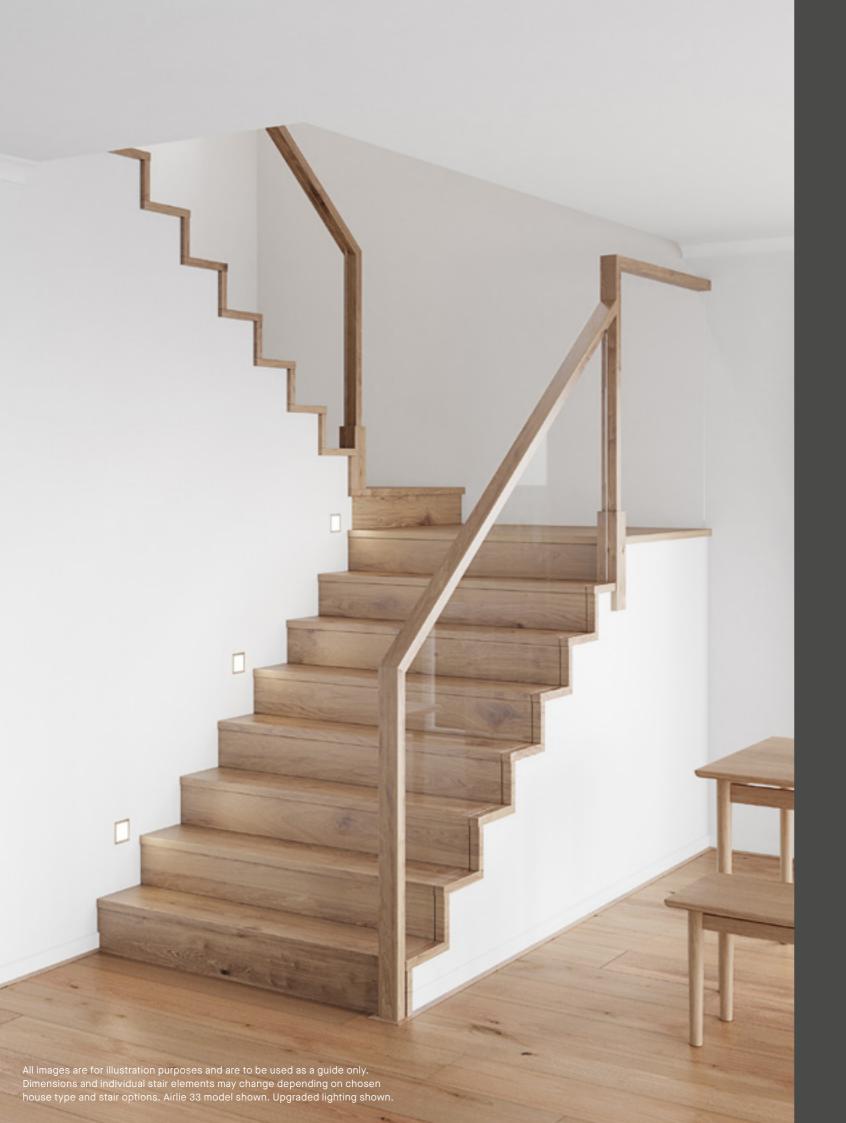

### Standard staircase

Carpet to stairs and solid plaster wall to ground floor. Dwarf plaster wall with painted MDF capping to centre run and first floor return.

### Standard lighting inclusion

x4 Lumi Lychee aluminium LED step light (choice of white or black)

Santiago

posts and handrail.

Black steel rods with painted timber