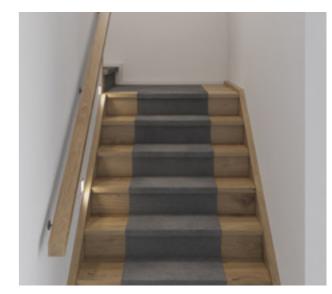

### Upgrade options:

Victorian Ash

Victorian Ash with painted risers Victorian Ash with carpet runner