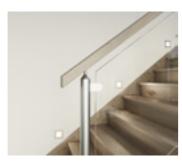

### Standard staircase

Carpet to stairs and solid plaster wall to ground floor. Dwarf plaster wall with painted MDF capping to centre run and first floor return.

#### Stair materials

Carpet (included material)

### Upgrade options:

Victorian Ash

Victorian Ash with painted risers Victorian Ash with carpet runner

### Wall rail

Square & painted

Upgrade options: Black

White

Chrome (standard)

Wall rail bracket