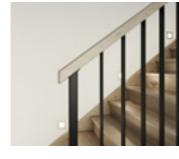

### Berlin

Black steel blades with black steel square posts and timber handrail.

#### Balustrade location Option 1

Balustrade location Option 2

### Stair materials

Victorian Ash (included material)\*

### Handrail & wall rail

Square & stained

Wall rail bracket Chrome (standard)

Upgrade options: