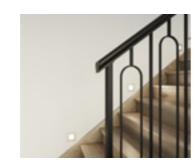

### Berlin

Black steel blades with black steel square posts and timber handrail.