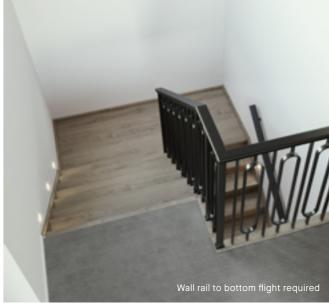

### Upgrade options:

Victorian Ash

Victorian Ash with painted risers Victorian Ash with carpet runner

Wall rail bracket Handrail & wall rail Chrome (standard) Round & painted

Upgrade options:

Wall rail to bottom flight required