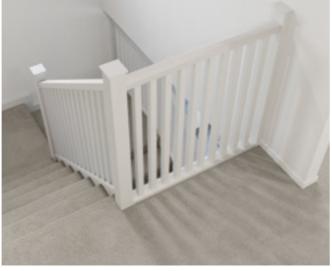

# Dwarf plaster wall with MDF capping to full staircase including ground floor, centre

run and first floor return.

**Balustrade location** 

Victorian Ash

Victorian Ash with painted risers Victorian Ash with carpet runner

#### **Balustrade location**

### Option 1

Feature balustrade to ground floor only, dwarf plaster wall with MDF capping to centre run & first floor return.

### Option 2

Feature balustrade to full staircase including ground floor, centre run & first floor return.