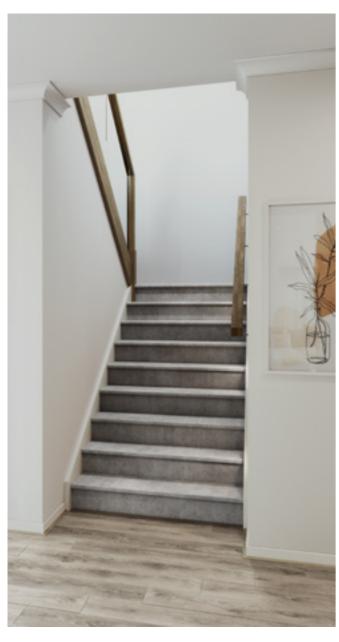

### Standard staircase

Carpet to stairs and solid plaster wall to ground floor. Dwarf plaster wall with painted MDF capping to centre run and first floor return.

#### Stair materials

Carpet (included material)

### Upgrade options:

Victorian Ash

Victorian Ash with painted risers Victorian Ash with carpet runner

### Wall rail

Square & painted

Upgrade options: Black

White

Wall rail bracket

Chrome (standard)

### Standard lighting inclusion

x4 Lumi Lychee aluminium LED step light (choice of white or black)

Santiago

posts and handrail.

Black steel rods with painted timber