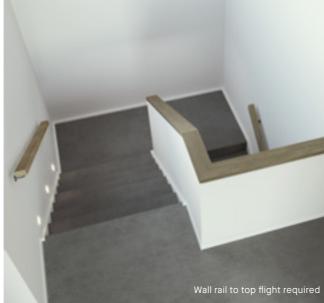

### Wall rail

Square & painted

Upgrade options: Black

White

Chrome (standard)

Wall rail bracket

### Upgrade options:

Victorian Ash

Victorian Ash with painted risers Victorian Ash with carpet runner

Wall rail bracket Handrail & wall rail Chrome (standard) Round & painted

Upgrade options:

Wall rail to bottom flight required