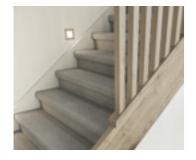

### Standard staircase

Carpet to stairs and solid plaster wall to ground floor. Dwarf plaster wall with painted MDF capping to centre run and first floor return.

### Standard lighting inclusion

x4 Lumi Lychee aluminium LED step light (choice of white or black)

Santiago

posts and handrail.

Black steel rods with painted timber