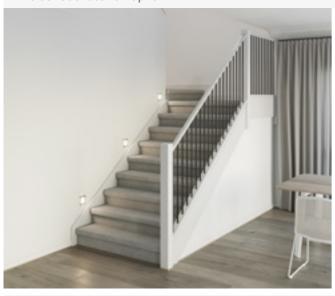

### Wall rail

Square & painted

Upgrade options: Black

White

Chrome (standard)

Wall rail bracket