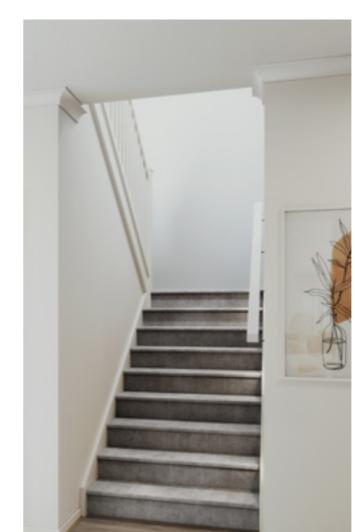

### Standard staircase

Carpet to stairs and solid plaster wall to ground floor. Dwarf plaster wall with painted MDF capping to centre run and first floor return.

### Standard lighting inclusion

x4 Lumi Lychee aluminium LED step light (choice of white or black)

All images are for illustration purposes and are to be used as a guide only. Dimensions and individual stair elements may change depending on chosen house type and stair options. Airlie 33 model shown. Upgraded lighting shown.