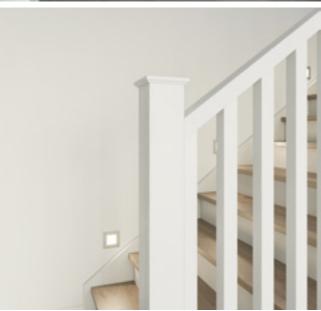

### Wall rail

Square & painted

Upgrade options: Black

White

Chrome (standard)

Wall rail bracket

### Handrail & wall rail

Round & painted

Wall rail bracket
Chrome (standard)

Upgrade options:

Black White U-SHAPED OPEN TO BOTTOM - BALUSTRADE UPGRADE

### Wall rail

Square & stained

1

Wall rail bracket
ed Chrome (standard)

Upgrade options: