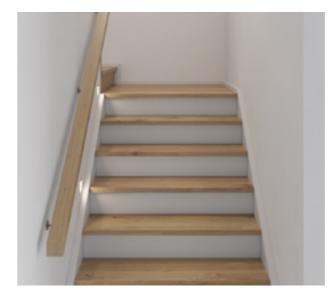

### Upgrade options:

Victorian Ash

Victorian Ash with painted risers Victorian Ash with carpet runner