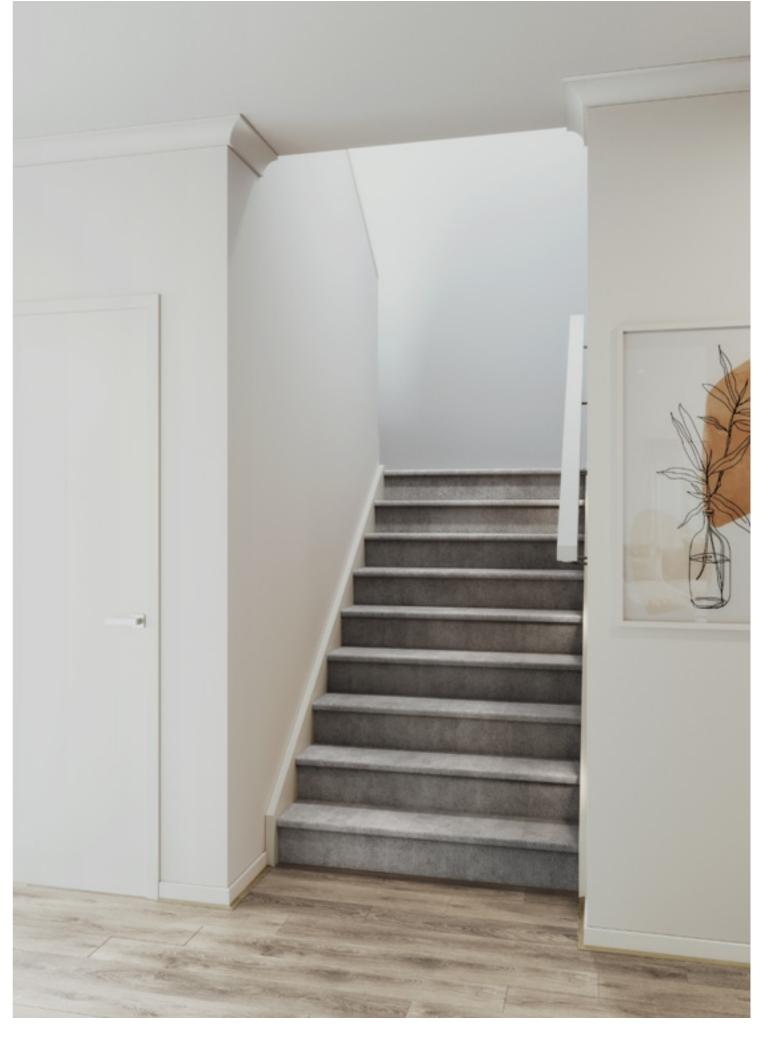

### Standard staircase

Carpet to stairs and solid plaster wall to ground floor. Dwarf plaster wall with painted MDF capping to centre run and first floor return.

### Wall rail

Square & painted

Upgrade options: Black

White

Wall rail bracket

Chrome (standard)

### Standard lighting inclusion

x4 Lumi Lychee aluminium LED step light (choice of white or black)

Santiago

posts and handrail.

Black steel rods with painted timber