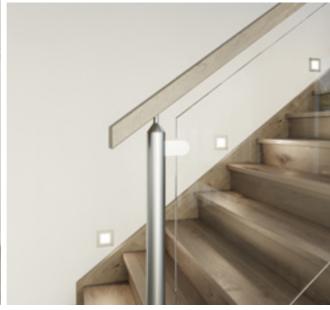

### Standard lighting inclusion

x4 Lumi Lychee aluminium LED step light (choice of white or black)

Santiago

posts and handrail.

Black steel rods with painted timber

### Upgrade options:

Victorian Ash

Victorian Ash with painted risers Victorian Ash with carpet runner

Wall rail bracket Handrail & wall rail Chrome (standard) Round & painted

Upgrade options:

Wall rail to bottom flight required