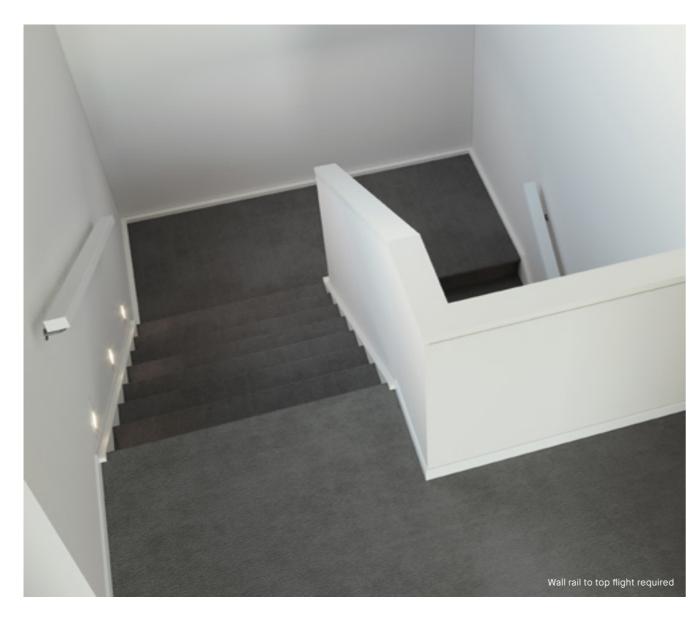

### Standard staircase

Carpet to stairs and solid plaster wall to ground floor. Dwarf plaster wall with painted MDF capping to centre run and first floor return.

### Wall rail

Square & painted

Upgrade options: Black

White

Chrome (standard)

Wall rail bracket

### Standard lighting inclusion

x4 Lumi Lychee aluminium LED step light (choice of white or black)

All images are for illustration purposes and are to be used as a guide only. Dimensions and individual stair elements may change depending on chosen house type and stair options. Airlie 33 model shown. Upgraded lighting shown.