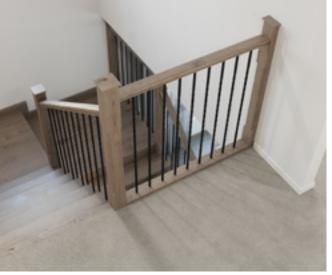

### Hampton

42mm square painted timber balusters and 90mm timber posts with flat caps.

Balustrade location Option 2