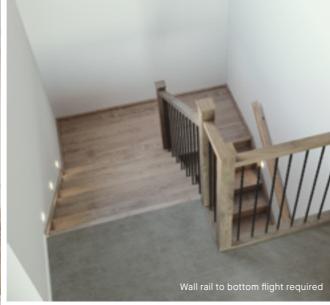

### Upgrade options:

Victorian Ash

Victorian Ash with painted risers Victorian Ash with carpet runner

Wall rail bracket Handrail & wall rail Chrome (standard) Round & painted

Upgrade options:

Wall rail to bottom flight required