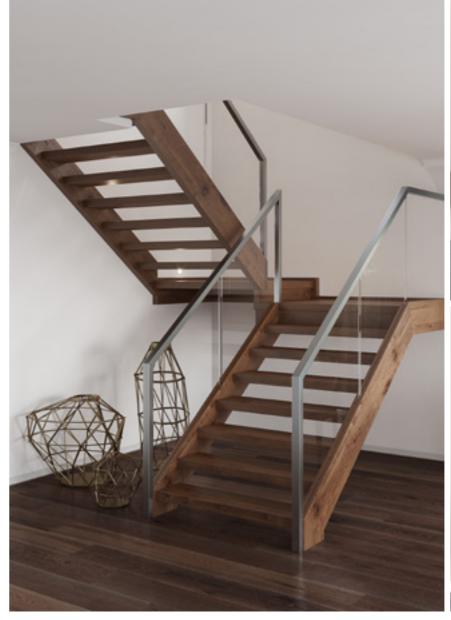

# Premium staircase designs

### Minimalist

Wall rail Square & stained

Chrome (standard) Upgrade options: Black White

Wall rail bracket

Minimalistic in its design and features, this design has a subtle interplay between modern and traditional design elements. Minimalist features 5mm nosing with concealed stringers and a plaster dwarf wall with timber drop down capping.

### Modernist

#### Wall rail bracket

Chrome (standard)

Upgrade option:

Black

Open riser treads and custom glass balustrade makes for a sensational feature piece that creates the illusion of space within the home. The Modernist features open riser treads and custom glass with closed stringer and glass balustrade with timber handrail to the full staircase.