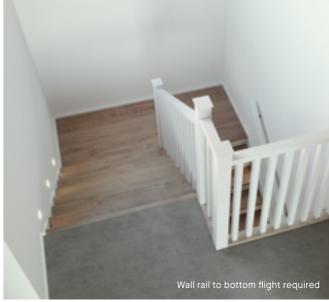

### **Balustrade location**

### Upgrade options:

Victorian Ash

Victorian Ash with painted risers Victorian Ash with carpet runner

Wall rail bracket Handrail & wall rail Chrome (standard) Round & painted

Upgrade options:

Wall rail to bottom flight required