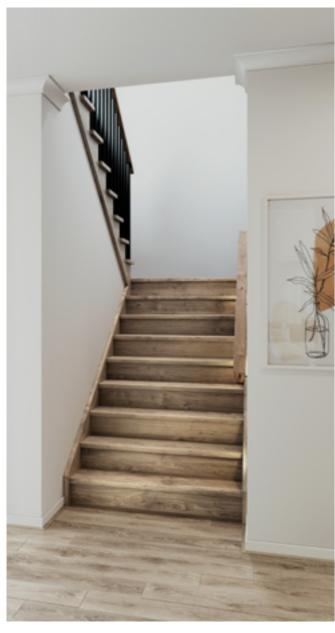

### Standard staircase

Carpet to stairs and solid plaster wall to ground floor. Dwarf plaster wall with painted MDF capping to centre run and first floor return.

#### Stair materials

Carpet (included material)

### Upgrade options:

Victorian Ash

Victorian Ash with painted risers Victorian Ash with carpet runner

### Wall rail

Square & painted

Upgrade options: Black

White

Chrome (standard)

Wall rail bracket

### Standard lighting inclusion

x4 Lumi Lychee aluminium LED step light (choice of white or black)

All images are for illustration purposes and are to be used as a guide only. Dimensions and individual stair elements may change depending on chosen house type and stair options. Airlie 33 model shown. Upgraded lighting shown.