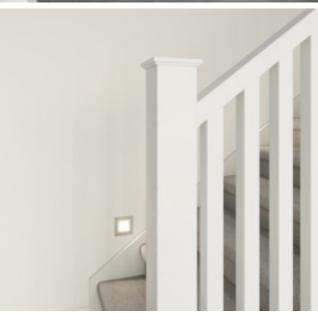

### Wall rail

Square & painted

Upgrade options: Black

White

Chrome (standard)

Wall rail bracket

### Handrail & wall rail

Round & painted

Wall rail bracket
Chrome (standard)

Upgrade options:

Black White U-SHAPED OPEN TO BOTTOM - BALUSTRADE UPGRADE