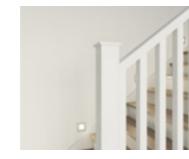

### Berlin

Black steel blades with black steel square posts and timber handrail.

#### **Balustrade location**

Feature balustrade to centre run & first floor return.

#### Stair materials

Victorian Ash (included material)\*

### Handrail & wall rail Square & stained

Wall rail bracket
Chrome (standard)

Upgrade options: Black White