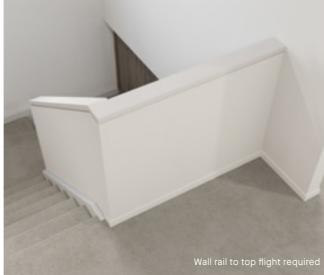

### **Balustrade location**

### Upgrade options:

Victorian Ash

Victorian Ash with painted risers Victorian Ash with carpet runner

Wall rail bracket Handrail & wall rail Chrome (standard) Round & painted

Upgrade options:

Wall rail to bottom flight required