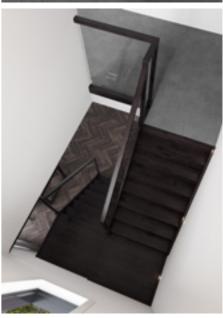

# U-shaped closed to bottom

### Standard staircase

Carpet to stairs and solid plaster wall to ground floor. Dwarf plaster wall with painted MDF capping to centre run and first floor return.

#### Stair materials

Carpet (included material)

### Upgrade options:

Victorian Ash

Victorian Ash with painted risers Victorian Ash with carpet runner

### Wall rail

Square & painted

Upgrade options: Black

White

Wall rail bracket

Chrome (standard)

### Standard lighting inclusion

x4 Lumi Lychee aluminium LED step light (choice of white or black)

Santiago

posts and handrail.

Black steel rods with painted timber