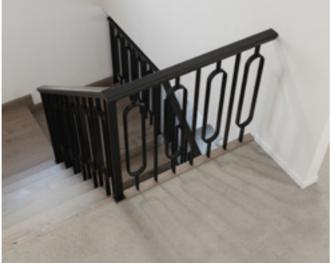

### Berlin

Black steel blades with black steel square posts and timber handrail.