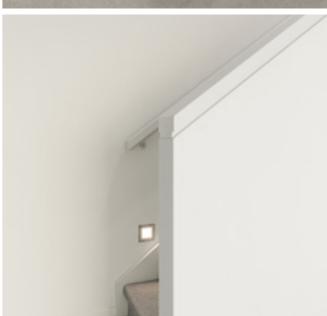

### Standard lighting inclusion

x4 Lumi Lychee aluminium LED step light (choice of white or black)

All images are for illustration purposes and are to be used as a guide only. Dimensions and individual stair elements may change depending on chosen house type and stair options. Airlie 33 model shown. Upgraded lighting shown.