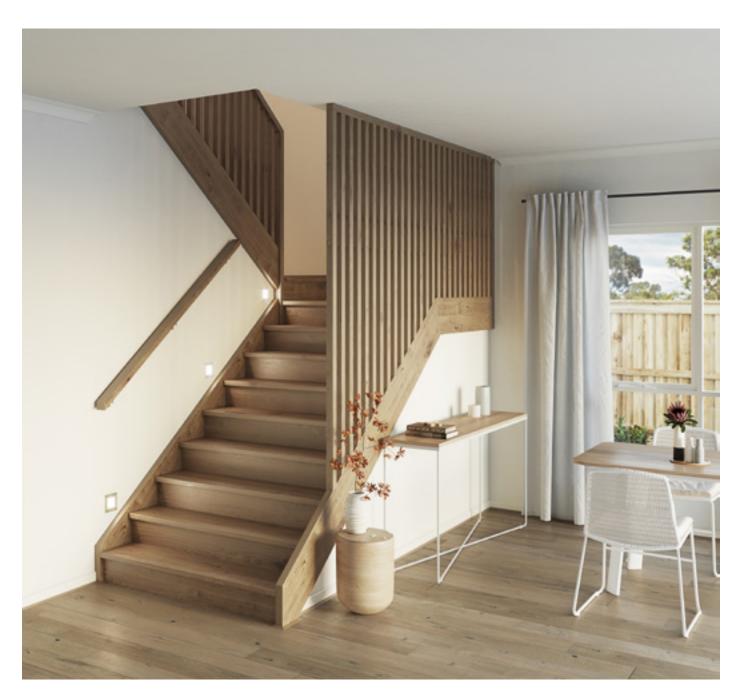

### Abstract

Abstract is an illusive stair that hones in on a modern, sleek design. The stairs feature 5mm nosing with a concealed wall stringer and feature zig zag sandwiched outer stringer holding the glass balustrade with timber handrail and posts.