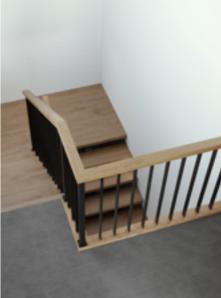

# U-shaped closed to bottom

### Standard staircase

Carpet to stairs and solid plaster wall to ground floor. Dwarf plaster wall with painted MDF capping to centre run and first floor return.