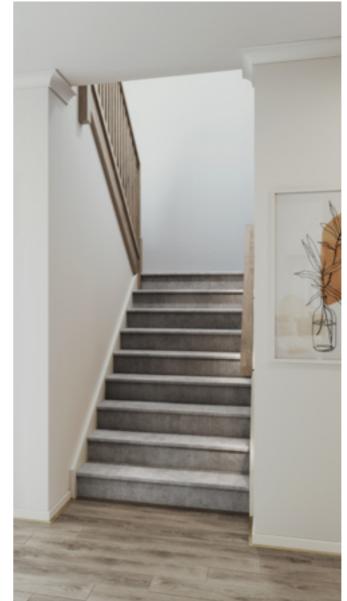

### Standard staircase

Carpet to stairs and solid plaster wall to ground floor. Dwarf plaster wall with painted MDF capping to centre run and first floor return.

#### Stair materials

Carpet (included material)

### Upgrade options:

Victorian Ash

Victorian Ash with painted risers Victorian Ash with carpet runner

### Wall rail

Square & painted

Upgrade options: Black

White

Chrome (standard)

Wall rail bracket

### Standard lighting inclusion

x4 Lumi Lychee aluminium LED step light (choice of white or black)

All images are for illustration purposes and are to be used as a guide only. Dimensions and individual stair elements may change depending on chosen house type and stair options. Airlie 33 model shown. Upgraded lighting shown.