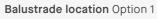

### Option 1

Feature balustrade to ground floor only, dwarf plaster wall with MDF capping to centre run & first floor return.

### Option 2

Feature balustrade to full staircase including ground floor, centre run & first floor return.