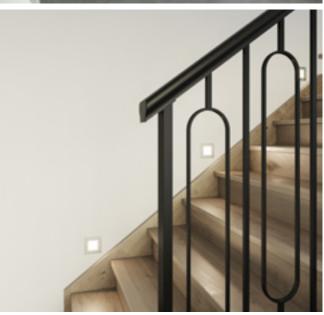

### Oslo

Dwarf plaster wall with Victorian Ash drop down capping.

**Balustrade location** 

Feature balustrade to centre run & first floor return.