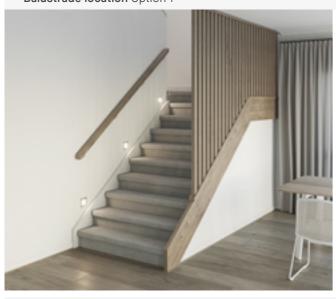

### Standard staircase

Carpet to stairs and solid plaster wall to ground floor. Dwarf plaster wall with painted MDF capping to centre run and first floor return.

#### Stair materials

Carpet (included material)

### Upgrade options:

Victorian Ash

Victorian Ash with painted risers Victorian Ash with carpet runner

### Wall rail

Square & painted

Upgrade options: Black

White

Chrome (standard)

Wall rail bracket

### Standard lighting inclusion

x4 Lumi Lychee aluminium LED step light (choice of white or black)

All images are for illustration purposes and are to be used as a guide only. Dimensions and individual stair elements may change depending on chosen house type and stair options. Airlie 33 model shown. Upgraded lighting shown.