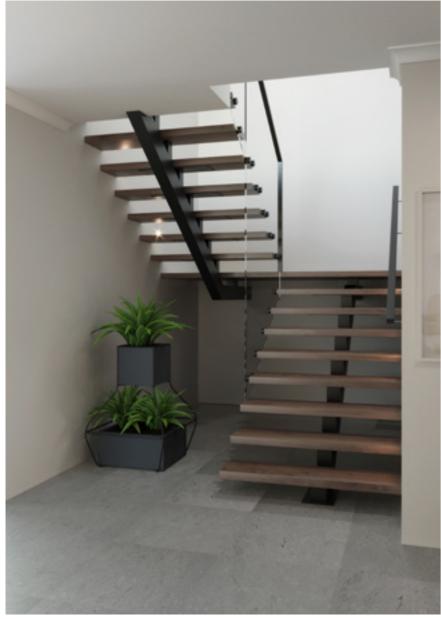

### Standard staircase

Carpet to stairs and solid plaster wall to ground floor. Dwarf plaster wall with painted MDF capping to centre run and first floor return.

### Standard lighting inclusion

x4 Lumi Lychee aluminium LED step light (choice of white or black)

All images are for illustration purposes and are to be used as a guide only. Dimensions and individual stair elements may change depending on chosen house type and stair options. Airlie 33 model shown. Upgraded lighting shown.