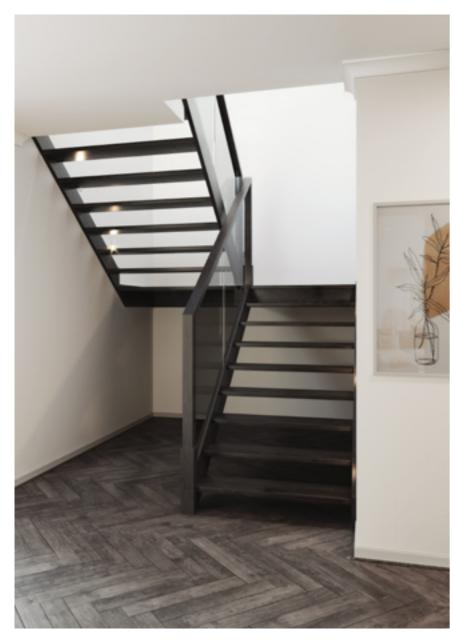

#### Wall rail bracket

Chrome (standard)

Upgrade option:

Black

Open riser treads and custom glass balustrade makes for a sensational feature piece that creates the illusion of space within the home. The Modernist features open riser treads and custom glass with closed stringer and glass balustrade with timber handrail to the full staircase.

### Modernist

Wall rail bracket

Chrome (standard)

Upgrade option:

Black

Open riser translation feature piece of space with and custom of space with a space wit

Open riser treads and custom glass balustrade makes for a sensational feature piece that creates the illusion of space within the home. The Modernist features open riser treads and custom glass with closed stringer and glass balustrade with timber handrail to the full staircase.