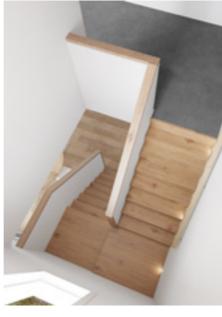

### Standard staircase

Carpet to stairs and solid plaster wall to ground floor. Dwarf plaster wall with painted MDF capping to centre run and first floor return.

### Standard lighting inclusion

x4 Lumi Lychee aluminium LED step light (choice of white or black)

All images are for illustration purposes and are to be used as a guide only. Dimensions and individual stair elements may change depending on chosen house type and stair options. Airlie 33 model shown. Upgraded lighting shown.