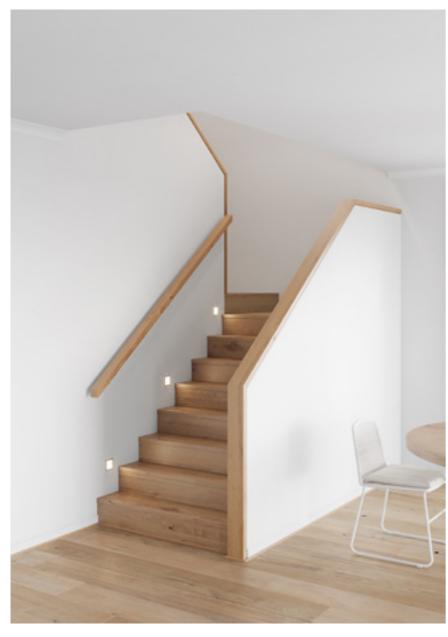

### Standard staircase

Carpet to stairs and solid plaster wall to ground floor. Dwarf plaster wall with painted MDF capping to centre run and first floor return.

### Standard lighting inclusion

x4 Lumi Lychee aluminium LED step light (choice of white or black)

All images are for illustration purposes and are to be used as a guide only. Dimensions and individual stair elements may change depending on chosen house type and stair options. Airlie 33 model shown. Upgraded lighting shown.