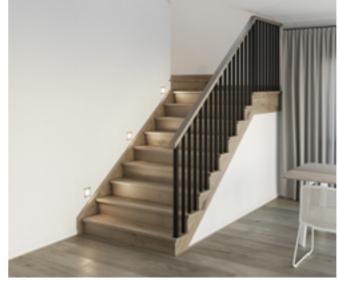

### Standard lighting inclusion

x4 Lumi Lychee aluminium LED step light (choice of white or black)

Santiago

posts and handrail.

Black steel rods with painted timber