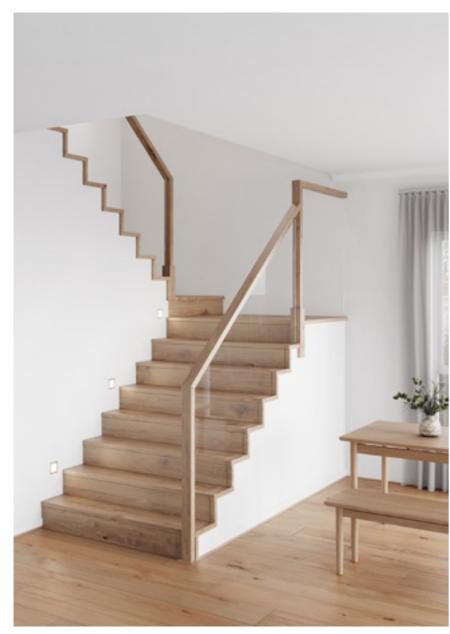

# U-shaped closed to bottom

### Standard staircase

Carpet to stairs and solid plaster wall to ground floor. Dwarf plaster wall with painted MDF capping to centre run and first floor return.

#### Stair materials

Carpet (included material)

### Upgrade options:

Victorian Ash

Victorian Ash with painted risers Victorian Ash with carpet runner

### Wall rail

Square & painted

Upgrade options: Black

White

Wall rail bracket

Chrome (standard)

### Standard lighting inclusion

x4 Lumi Lychee aluminium LED step light (choice of white or black)

Santiago

posts and handrail.

Black steel rods with painted timber