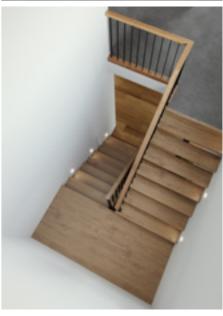

### Standard staircase

Carpet to stairs and solid plaster wall to ground floor. Dwarf plaster wall with painted MDF capping to centre run and first floor return.

### Standard lighting inclusion

x4 Lumi Lychee aluminium LED step light (choice of white or black)

Santiago

posts and handrail.

Black steel rods with painted timber