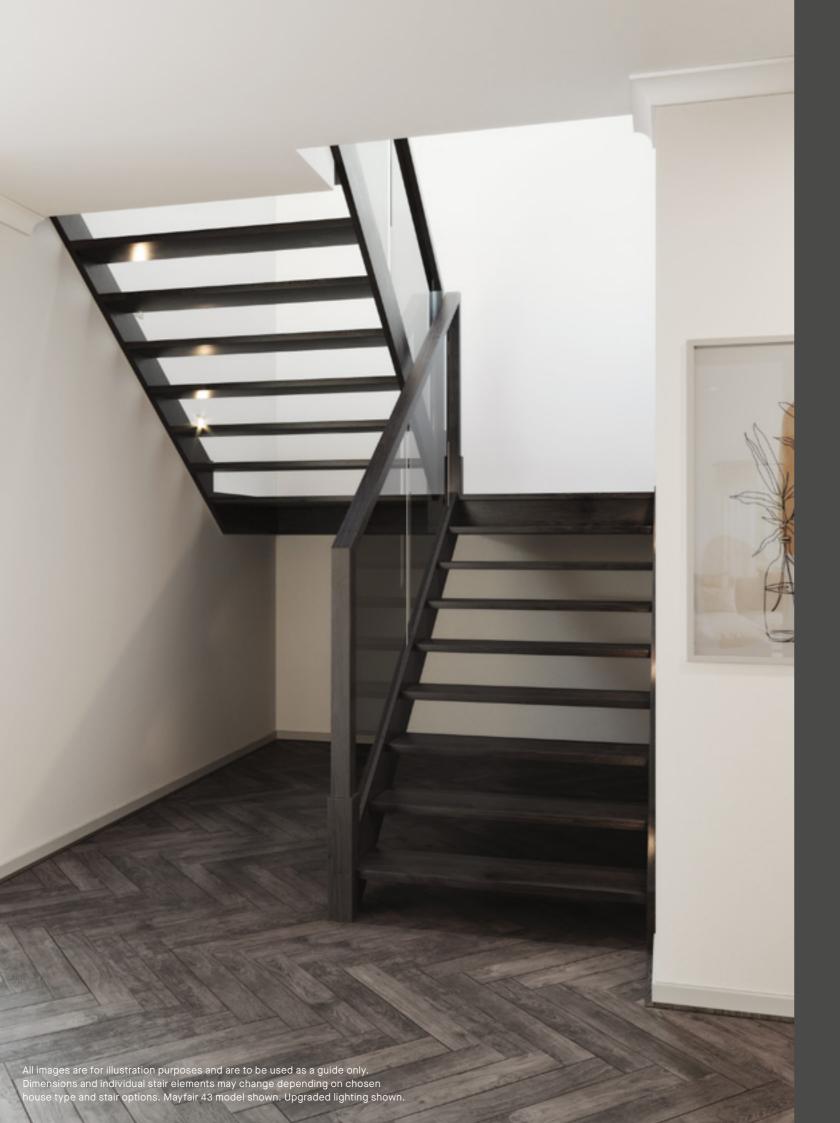

### Standard staircase

Carpet to stairs and solid plaster wall to ground floor. Dwarf plaster wall with painted MDF capping to centre run and first floor return.

#### Stair materials

Carpet (included material)