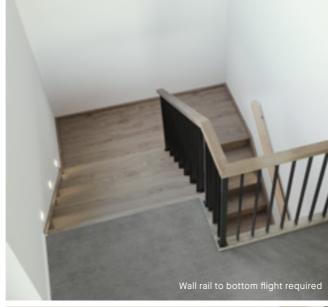

### Upgrade options:

Victorian Ash

Victorian Ash with painted risers Victorian Ash with carpet runner

Wall rail bracket Handrail & wall rail Chrome (standard) Round & painted

Upgrade options:

Wall rail to bottom flight required