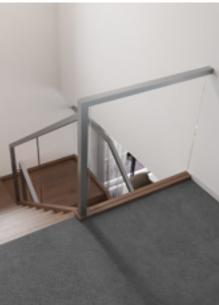

### Standard staircase

Carpet to stairs and solid plaster wall to ground floor. Dwarf plaster wall with painted MDF capping to centre run and first floor return.

#### Stair materials

Carpet (included material)

### Upgrade options:

Victorian Ash

Victorian Ash with painted risers Victorian Ash with carpet runner

### Wall rail

Square & painted

Upgrade options: Black

White

Wall rail bracket

Chrome (standard)

### Standard lighting inclusion

x4 Lumi Lychee aluminium LED step light (choice of white or black)

Santiago

posts and handrail.

Black steel rods with painted timber