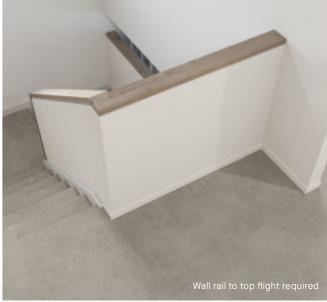

### Upgrade options:

Victorian Ash

Victorian Ash with painted risers Victorian Ash with carpet runner

Wall rail bracket Handrail & wall rail Chrome (standard) Round & painted

Upgrade options:

Wall rail to bottom flight required