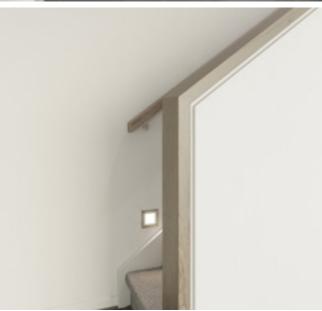

### Wall rail

Square & painted

Upgrade options: Black

White

Chrome (standard)

Wall rail bracket

### Handrail & wall rail

Round & painted

Wall rail bracket
Chrome (standard)

Upgrade options:

Black White U-SHAPED OPEN TO BOTTOM - BALUSTRADE UPGRADE