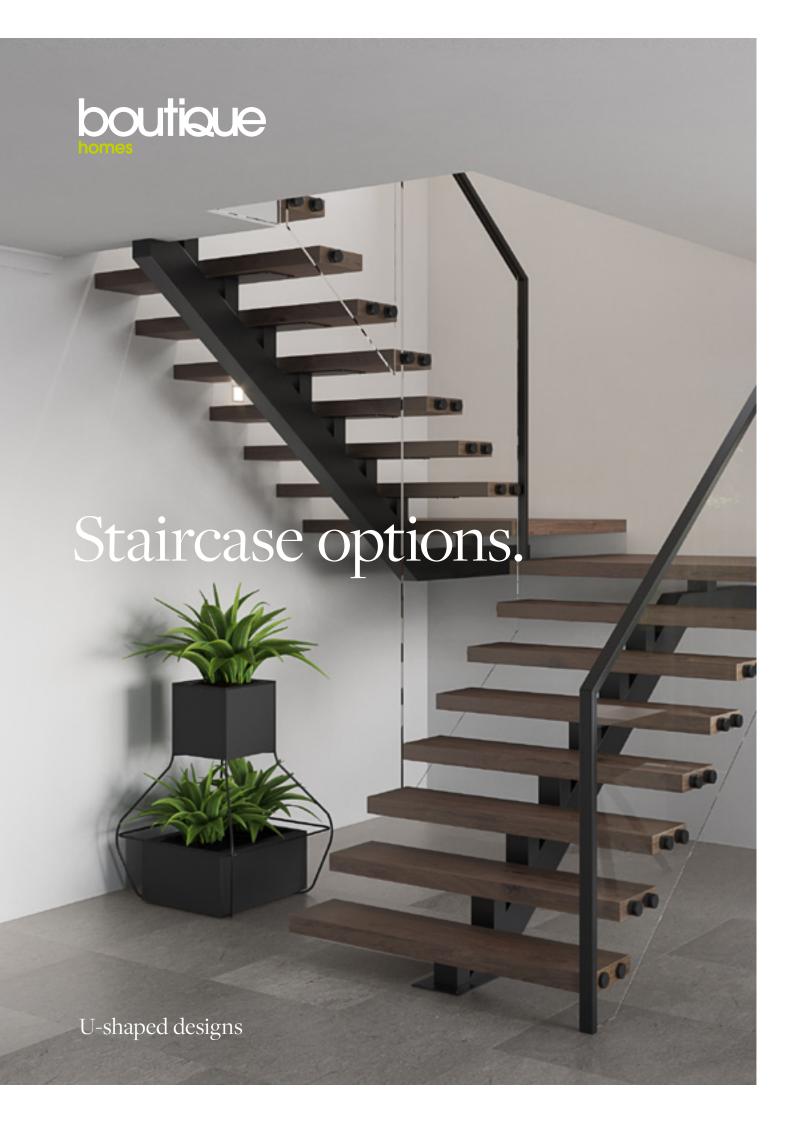

# U-shaped open to bottom

### Standard staircase

Carpet to stairs and solid plaster wall to ground floor. Dwarf plaster wall with painted MDF capping to centre run and first floor return.

### Standard lighting inclusion

x4 Lumi Lychee aluminium LED step light (choice of white or black)

All images are for illustration purposes and are to be used as a guide only. Dimensions and individual stair elements may change depending on chosen house type and stair options. Airlie 33 model shown. Upgraded lighting shown.