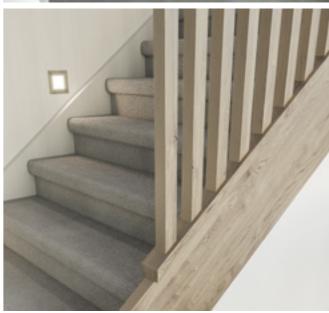

### Standard staircase

Carpet to stairs and solid plaster wall to ground floor. Dwarf plaster wall with painted MDF capping to centre run and first floor return.

#### Stair materials

Carpet (included material)

### Upgrade options:

Victorian Ash

Victorian Ash with painted risers Victorian Ash with carpet runner

### Wall rail

Square & painted

Upgrade options: Black

White

Chrome (standard)

Wall rail bracket