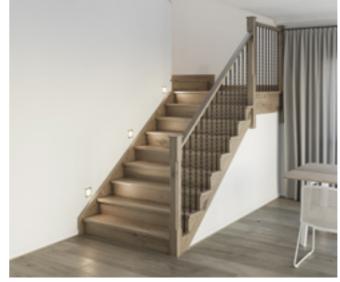

### Standard staircase

Carpet to stairs and solid plaster wall to ground floor. Dwarf plaster wall with painted MDF capping to centre run and first floor return.

#### Stair materials

Carpet (included material)

### Upgrade options:

Victorian Ash

Victorian Ash with painted risers Victorian Ash with carpet runner

### Wall rail

Square & painted

Upgrade options: Black

White

Chrome (standard)

Wall rail bracket

### Standard lighting inclusion

x4 Lumi Lychee aluminium LED step light (choice of white or black)

All images are for illustration purposes and are to be used as a guide only. Dimensions and individual stair elements may change depending on chosen house type and stair options. Airlie 33 model shown. Upgraded lighting shown.