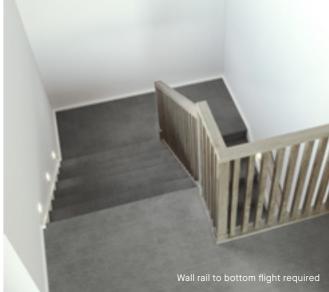

### Upgrade options:

Victorian Ash

Victorian Ash with painted risers Victorian Ash with carpet runner

Wall rail bracket Handrail & wall rail Chrome (standard) Round & painted

Upgrade options:

Wall rail to bottom flight required