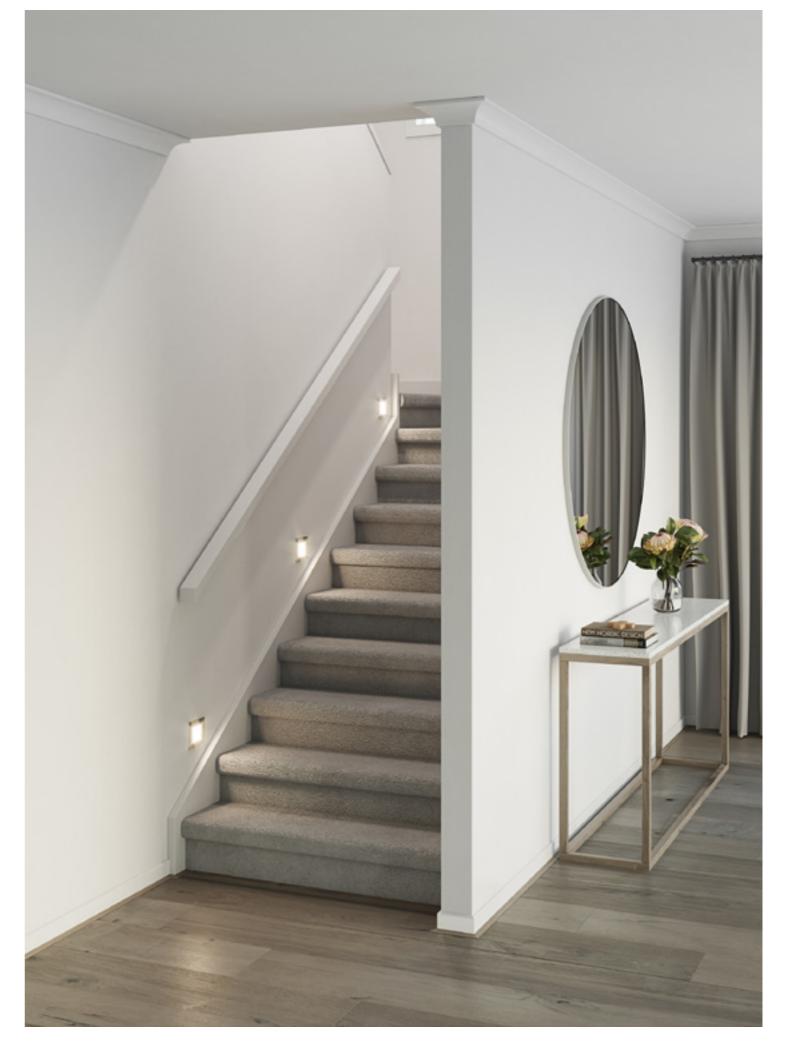

### Standard staircase

Carpet to stairs and solid plaster wall to ground floor. Dwarf plaster wall with painted MDF capping to centre run and first floor return.

#### Stair materials

Carpet (included material)

### Upgrade options:

Victorian Ash

Victorian Ash with painted risers Victorian Ash with carpet runner

### Wall rail

Square & painted

Upgrade options: Black

White

Wall rail bracket

Chrome (standard)

### Standard lighting inclusion

x4 Lumi Lychee aluminium LED step light (choice of white or black)

Santiago

posts and handrail.

Black steel rods with painted timber