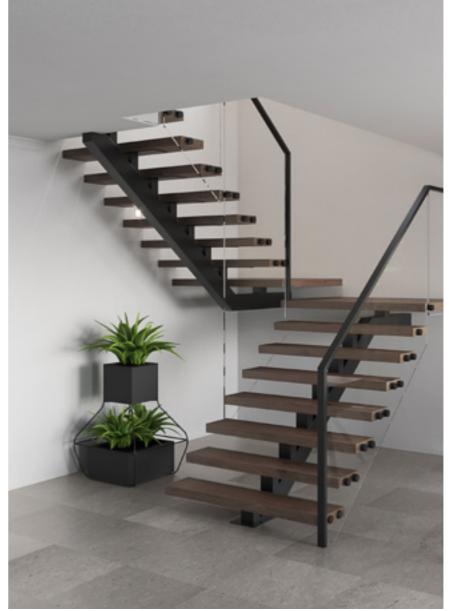

#### Wall rail bracket

Chrome (standard)

Upgrade option:

Black

Open riser treads and custom glass balustrade makes for a sensational feature piece that creates the illusion of space within the home. The Modernist features open riser treads and custom glass with closed stringer and glass balustrade with timber handrail to the full staircase.