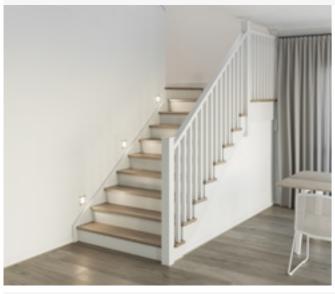

### Upgrade options:

Victorian Ash

Victorian Ash with painted risers Victorian Ash with carpet runner

Wall rail bracket Handrail & wall rail Chrome (standard) Round & painted

Upgrade options:

Wall rail to bottom flight required