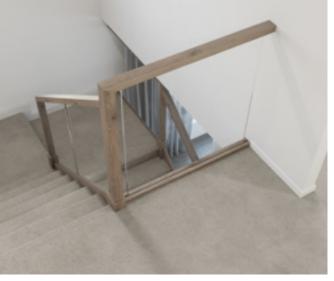

### Standard staircase

Carpet to stairs and solid plaster wall to ground floor. Dwarf plaster wall with painted MDF capping to centre run and first floor return.

#### Stair materials

Carpet (included material)

### Upgrade options:

Victorian Ash

Victorian Ash with painted risers Victorian Ash with carpet runner

### Wall rail

Square & painted

Upgrade options: Black

White

Chrome (standard)

Wall rail bracket

### Standard lighting inclusion

x4 Lumi Lychee aluminium LED step light (choice of white or black)

All images are for illustration purposes and are to be used as a guide only. Dimensions and individual stair elements may change depending on chosen house type and stair options. Airlie 33 model shown. Upgraded lighting shown.