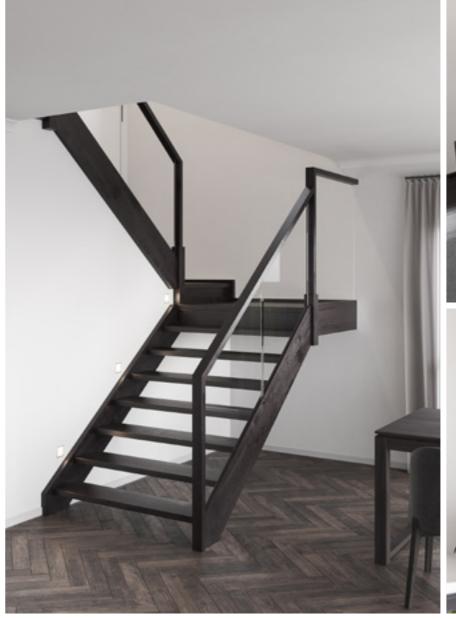

# U-shaped open to bottom

### Standard staircase

Carpet to stairs and solid plaster wall to ground floor. Dwarf plaster wall with painted MDF capping to centre run and first floor return.

#### Stair materials

Carpet (included material)

### Upgrade options:

Victorian Ash

Victorian Ash with painted risers Victorian Ash with carpet runner

### Wall rail

Square & painted

Upgrade options: Black

White

Chrome (standard)

Wall rail bracket

### Standard lighting inclusion

x4 Lumi Lychee aluminium LED step light (choice of white or black)

All images are for illustration purposes and are to be used as a guide only. Dimensions and individual stair elements may change depending on chosen house type and stair options. Airlie 33 model shown. Upgraded lighting shown.