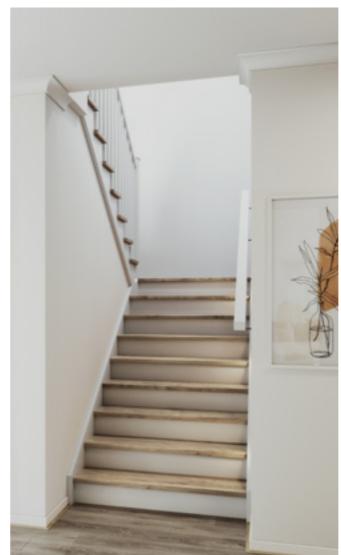

### Standard staircase

Carpet to stairs and solid plaster wall to ground floor. Dwarf plaster wall with painted MDF capping to centre run and first floor return.

#### Stair materials

Carpet (included material)

### Upgrade options:

Victorian Ash

Victorian Ash with painted risers Victorian Ash with carpet runner

### Wall rail

Square & painted

Upgrade options: Black

White

Chrome (standard)

Wall rail bracket

### Standard lighting inclusion

x4 Lumi Lychee aluminium LED step light (choice of white or black)

All images are for illustration purposes and are to be used as a guide only. Dimensions and individual stair elements may change depending on chosen house type and stair options. Airlie 33 model shown. Upgraded lighting shown.