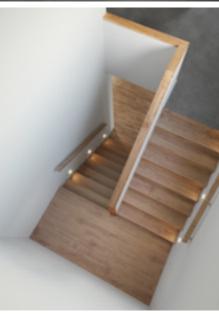

### Standard staircase

Carpet to stairs and solid plaster wall to ground floor. Dwarf plaster wall with painted MDF capping to centre run and first floor return.