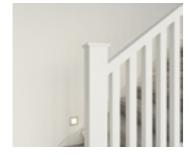

### Standard staircase

Carpet to stairs and solid plaster wall to ground floor. Dwarf plaster wall with painted MDF capping to centre run and first floor return.

### Wall rail

Square & painted

Upgrade options: Black

White

Wall rail bracket

Chrome (standard)

### Standard lighting inclusion

x4 Lumi Lychee aluminium LED step light (choice of white or black)

Santiago

posts and handrail.

Black steel rods with painted timber