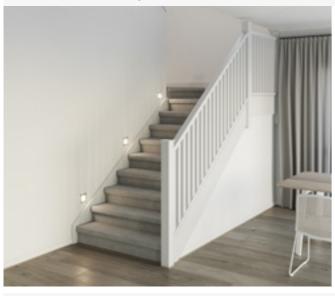

### Upgrade options:

Victorian Ash

Victorian Ash with painted risers Victorian Ash with carpet runner

Wall rail bracket Handrail & wall rail Chrome (standard) Round & painted

Upgrade options:

Wall rail to bottom flight required