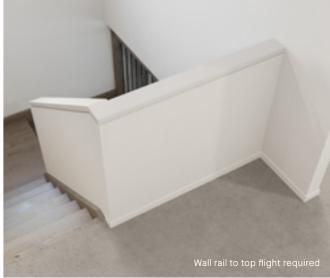

### Upgrade options:

Victorian Ash

Victorian Ash with painted risers Victorian Ash with carpet runner

Wall rail bracket Handrail & wall rail Chrome (standard) Round & painted

Upgrade options:

Wall rail to bottom flight required