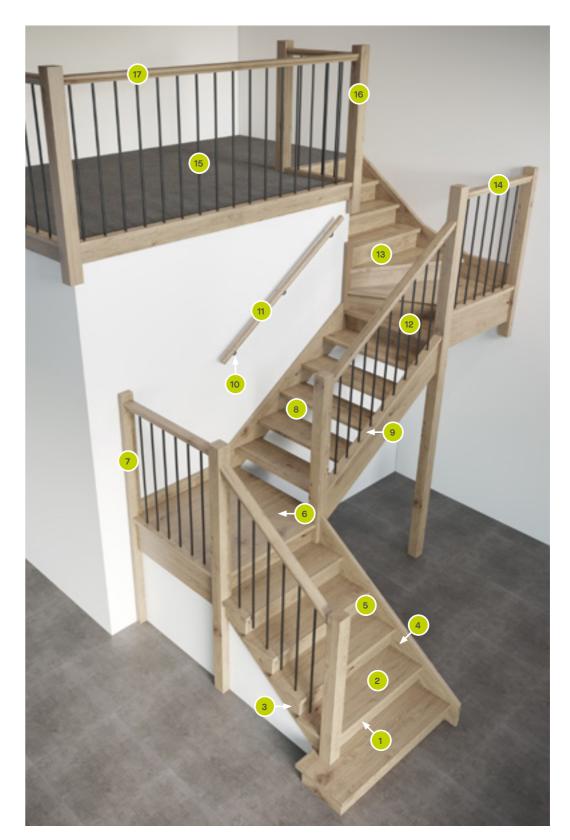

# Staircase glossary

When you're not in the know, staircase terminology can be complex. Below we've outlined some common terms.

- Riser
- Tread
- Cut Stringer
- Closed Stringer
- Closed Flight
- Landing
- Half Post
- Open Flight
- Capping
- Bracket
- Wall Rail
- Flight Balustrade
- Winders
- Flight Rail
- Level Balustrade
- Newel Post
- 17 Level Rail