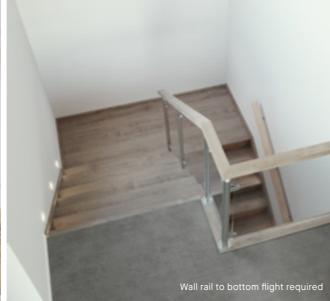

### Upgrade options:

Victorian Ash

Victorian Ash with painted risers Victorian Ash with carpet runner

Wall rail bracket Handrail & wall rail Chrome (standard) Round & painted

Upgrade options:

Wall rail to bottom flight required