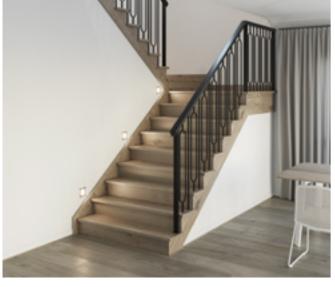

### Standard staircase

Carpet to stairs and solid plaster wall to ground floor. Dwarf plaster wall with painted MDF capping to centre run and first floor return.

#### Stair materials

Carpet (included material)

### Upgrade options:

Victorian Ash

Victorian Ash with painted risers Victorian Ash with carpet runner

### Wall rail

Square & painted

Upgrade options: Black

White

Chrome (standard)

Wall rail bracket

### Standard lighting inclusion

x4 Lumi Lychee aluminium LED step light (choice of white or black)

All images are for illustration purposes and are to be used as a guide only. Dimensions and individual stair elements may change depending on chosen house type and stair options. Airlie 33 model shown. Upgraded lighting shown.