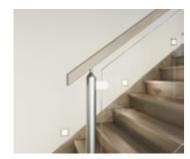

### Oslo

Dwarf plaster wall with Victorian Ash drop down capping.

**Balustrade location** 

Feature balustrade to centre run & first floor return.