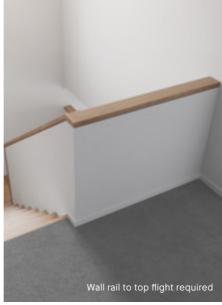

### Upgrade options:

Victorian Ash

Victorian Ash with painted risers Victorian Ash with carpet runner

Wall rail bracket Handrail & wall rail Chrome (standard) Round & painted

Upgrade options:

Wall rail to bottom flight required