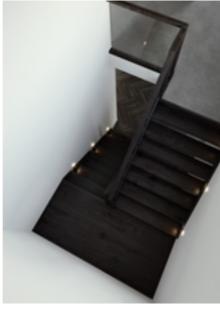

### Standard staircase

Carpet to stairs and solid plaster wall to ground floor. Dwarf plaster wall with painted MDF capping to centre run and first floor return.

### Wall rail

Square & painted

Upgrade options: Black

White

Wall rail bracket

Chrome (standard)

### Standard lighting inclusion

x4 Lumi Lychee aluminium LED step light (choice of white or black)

Santiago

posts and handrail.

Black steel rods with painted timber