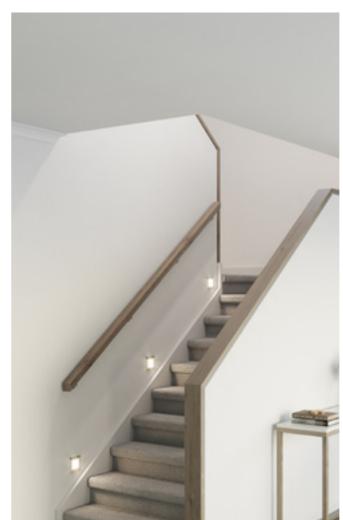

### Handrail & wall rail

Round & painted

Wall rail bracket
Chrome (standard)

Upgrade options:

Black White U-SHAPED OPEN TO BOTTOM - BALUSTRADE UPGRADE

### Upgrade options:

Victorian Ash

Victorian Ash with painted risers Victorian Ash with carpet runner

Wall rail bracket Handrail & wall rail Chrome (standard) Round & painted

Upgrade options:

Wall rail to bottom flight required