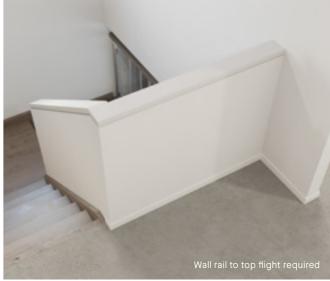

### Standard staircase

Carpet to stairs and solid plaster wall to ground floor. Dwarf plaster wall with painted MDF capping to centre run and first floor return.

### Wall rail

Square & painted

Upgrade options: Black

White

Chrome (standard)

Wall rail bracket

### Standard lighting inclusion

x4 Lumi Lychee aluminium LED step light (choice of white or black)

All images are for illustration purposes and are to be used as a guide only. Dimensions and individual stair elements may change depending on chosen house type and stair options. Airlie 33 model shown. Upgraded lighting shown.