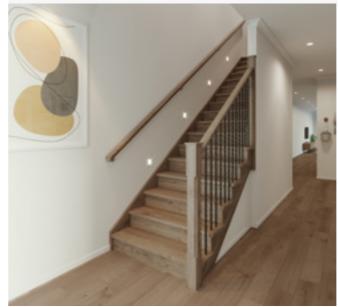

# Santiago

Black steel rods with painted timber posts and handrail.

### Handrail & wall rail

Round & painted

### Wall rail bracket Chrome (standard)

Upgrade options: Black White