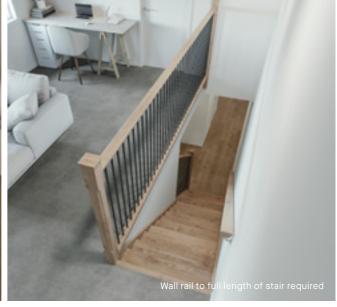

# Santiago

Black steel rods with painted timber posts and handrail.

### Handrail & wall rail

Round & painted

### Wall rail bracket Chrome (standard)

Upgrade options: Black White