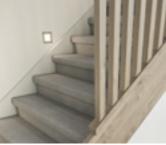

# Standard staircase

Carpet to stairs and solid plaster wall to ground floor. Dwarf plaster wall with painted MDF capping to first floor.

### Stair materials

Carpet (included material)

# Standard lighting inclusion

x4 Lumi Lychee aluminium LED step light (choice of white or black)