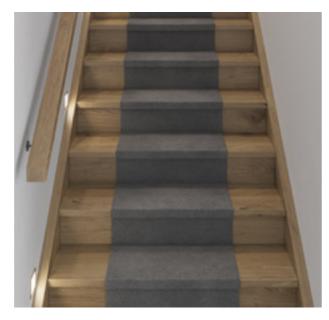

# Standard staircase

Carpet to stairs and solid plaster wall to ground floor. Dwarf plaster wall with painted MDF capping to first floor.

### Upgrade options:

Victorian Ash

Victorian Ash with painted risers
Victorian Ash with carpet runner