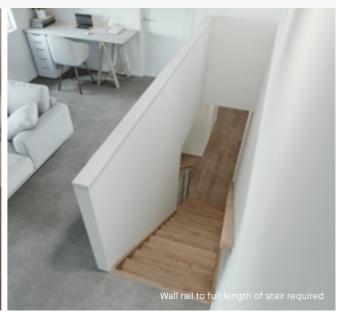

# Standard staircase

Carpet to stairs and solid plaster wall to ground floor. Dwarf plaster wall with painted MDF capping to first floor.

# Wall rail Square & painted

Upgrade options: Black

White

Wall rail bracket

Chrome (standard)

# Standard lighting inclusion

x4 Lumi Lychee aluminium LED step light (choice of white or black)