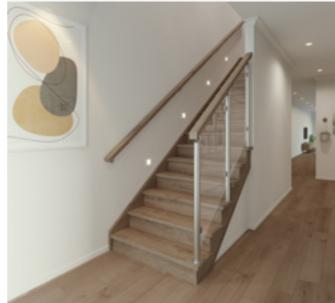

# Standard staircase

Carpet to stairs and solid plaster wall to ground floor. Dwarf plaster wall with painted MDF capping to first floor.

### Stair materials

Carpet (included material)

### Upgrade options:

Victorian Ash

Victorian Ash with painted risers
Victorian Ash with carpet runner

# Wall rail Square & painted

Upgrade options: Black

White

Wall rail bracket

Chrome (standard)

# Standard lighting inclusion

x4 Lumi Lychee aluminium LED step light (choice of white or black)