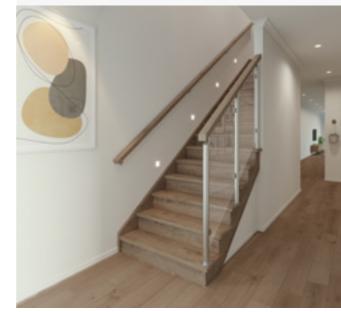

# Santiago

Black steel rods with painted timber posts and handrail.

### Stair materials

Carpet (included material)

Upgrade options:

Victorian Ash

Victorian Ash with painted risers Victorian Ash with carpet runner

### Handrail & wall rail

Round & painted

### Wall rail bracket Chrome (standard)

Upgrade options: Black White