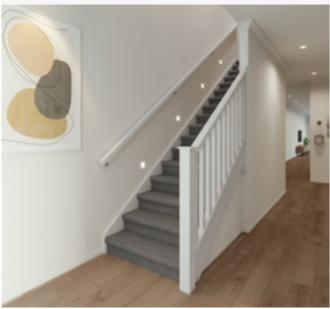

# Standard staircase

Carpet to stairs and solid plaster wall to ground floor. Dwarf plaster wall with painted MDF capping to first floor.