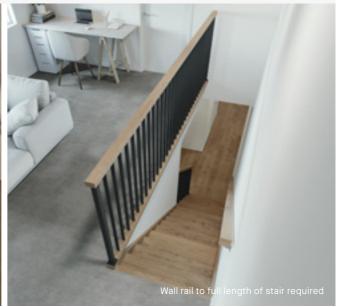

# Standard staircase

Carpet to stairs and solid plaster wall to ground floor. Dwarf plaster wall with painted MDF capping to first floor.

# Wall rail Square & painted

Upgrade options: Black

White

Wall rail bracket

Chrome (standard)

# Standard lighting inclusion

x4 Lumi Lychee aluminium LED step light (choice of white or black)