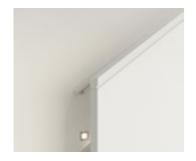

# Standard lighting inclusion

x4 Lumi Lychee aluminium LED step light (choice of white or black)