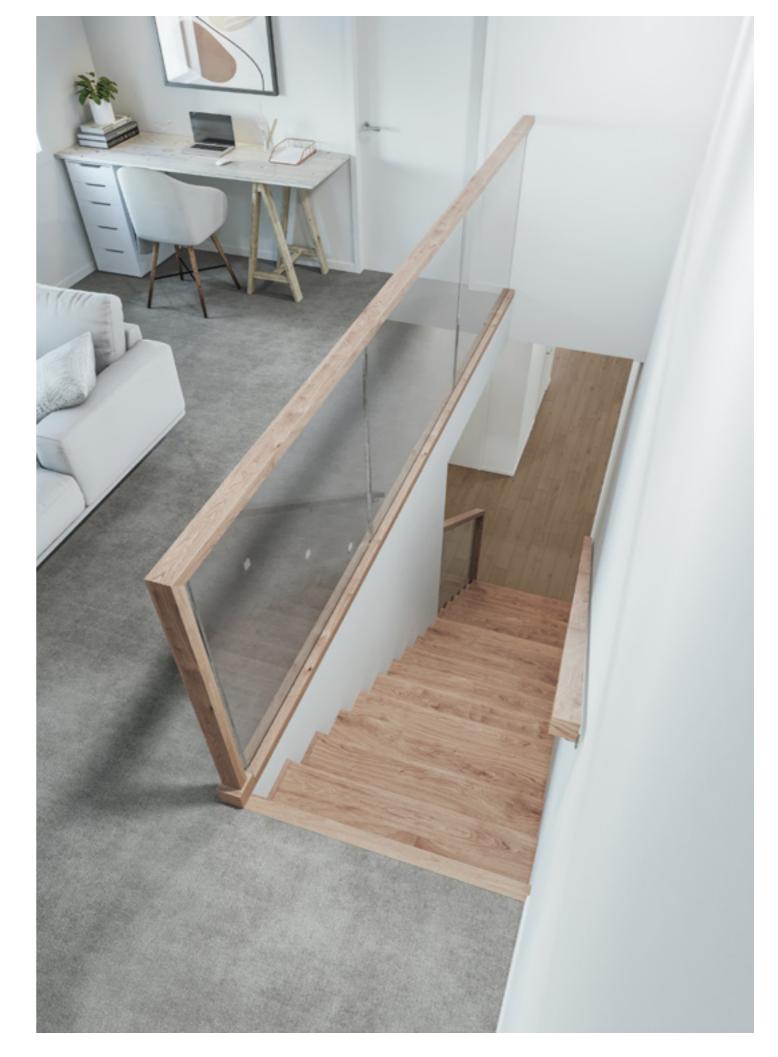

### Dubai

Glass panels with stainless steel posts and clamps with timber handrail.

### Balustrade location Option 1

Balustrade location Option 2

#### **Balustrade location**

### Option 1

Feature balustrade to ground floor only, dwarf plaster wall with MDF capping to first floor.

### Option 2

Feature balustrade to full staircase including ground and first floor.

### Stair materials

Victorian Ash (included material)\*

### Upgrade option:

Victorian Ash with carpet runner

\*Note: carpet is not available with this balustrade option.

## Handrail & wall rail

Square & stained

Chrome (standard)

Upgrade options:

Wall rail bracket