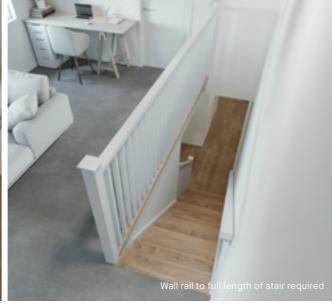

# Standard staircase

Carpet to stairs and solid plaster wall to ground floor. Dwarf plaster wall with painted MDF capping to first floor.

# Wall rail Square & painted

Upgrade options: Black

White

Wall rail bracket

Chrome (standard)