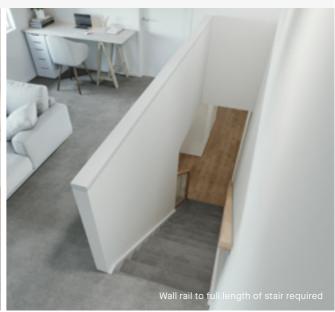

# Wall rail Square & painted

Upgrade options: Black

White

Wall rail bracket

Chrome (standard)