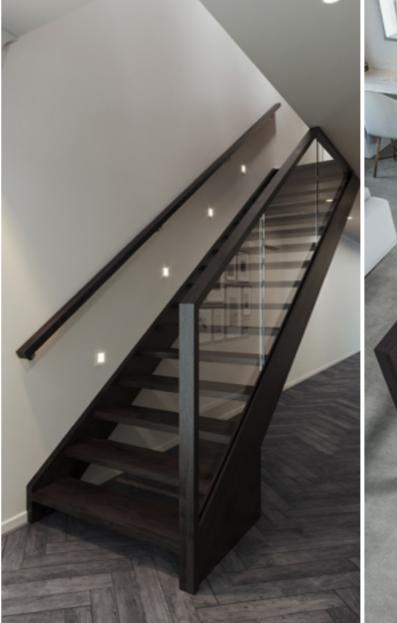

# Santiago

Black steel rods with painted timber posts and handrail.

### Balustrade location Option 1

Balustrade location Option 2

### **Balustrade location**

### Option 1

Feature balustrade to ground floor only, dwarf plaster wall with MDF capping to first floor.

### Option 2

Feature balustrade to full staircase including ground and first floor.