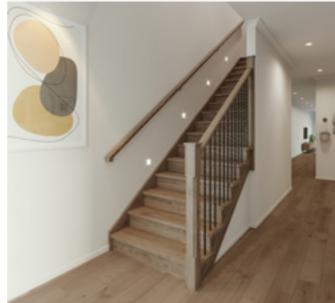

# Santiago

Black steel rods with painted timber posts and handrail.

### Balustrade location Option 1

Balustrade location Option 2

### **Balustrade location**

### Option 1

Feature balustrade to ground floor only, dwarf plaster wall with MDF capping to first floor.

### Option 2

Feature balustrade to full staircase including ground and first floor.

### Stair materials

Carpet (included material)

Upgrade options:

Victorian Ash

Victorian Ash with painted risers Victorian Ash with carpet runner

### Handrail & wall rail

Round & painted

### Wall rail bracket Chrome (standard)

Upgrade options: Black White