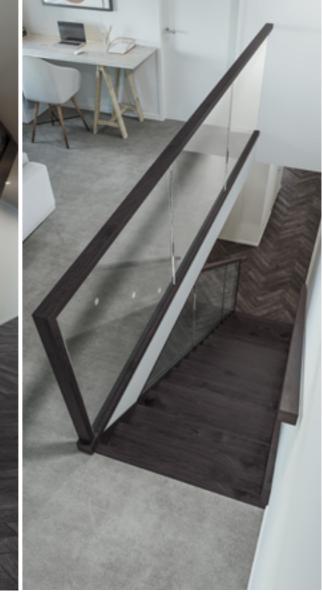

# Santiago

Black steel rods with painted timber posts and handrail.

### Balustrade location Option 1

Balustrade location Option 2

### **Balustrade location**

### Option 1

Feature balustrade to ground floor only, dwarf plaster wall with MDF capping to first floor.

### Option 2

Feature balustrade to full staircase including ground and first floor.