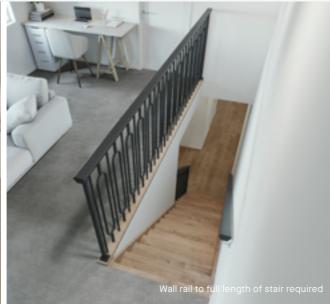

# Standard staircase

Carpet to stairs and solid plaster wall to ground floor. Dwarf plaster wall with painted MDF capping to first floor.

### Stair materials

Carpet (included material)

### Upgrade options:

Victorian Ash

Victorian Ash with painted risers
Victorian Ash with carpet runner

# Wall rail Square & painted

Upgrade options: Black

White

Wall rail bracket

Chrome (standard)

# Standard lighting inclusion

x4 Lumi Lychee aluminium LED step light (choice of white or black)