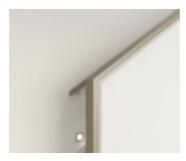

# Wall rail Square & painted

Upgrade options: Black

White

Wall rail bracket

Chrome (standard)

### Wall rail

Wall rail bracket Square & painted Chrome (standard)

Upgrade options: Black

White

### Wall rail bracket Chrome (standard)

Upgrade options: Black White