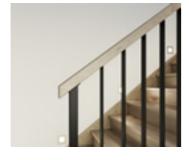

# Santiago

Black steel rods with painted timber posts and handrail.

### Balustrade location Option 1

Balustrade location Option 2

### **Balustrade location**

### Option 1

Feature balustrade to ground floor only, dwarf plaster wall with MDF capping to first floor.

### Option 2

Feature balustrade to full staircase including ground and first floor.

### Stair materials

Carpet (included material)

Upgrade options:

Victorian Ash

Victorian Ash with painted risers Victorian Ash with carpet runner

### Handrail & wall rail

Round & painted

### Wall rail bracket Chrome (standard)

Upgrade options: Black White