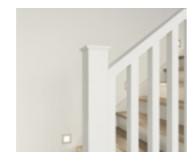

# Standard staircase

Carpet to stairs and solid plaster wall to ground floor. Dwarf plaster wall with painted MDF capping to first floor.

### Stair materials

Carpet (included material)

### Upgrade options:

Victorian Ash

Victorian Ash with painted risers
Victorian Ash with carpet runner

# Wall rail Square & painted

Upgrade options: Black

White

Wall rail bracket

Chrome (standard)

# Standard lighting inclusion

x4 Lumi Lychee aluminium LED step light (choice of white or black)