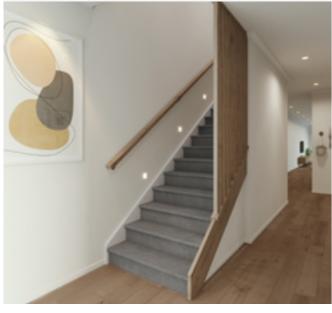

# Standard staircase

Carpet to stairs and solid plaster wall to ground floor. Dwarf plaster wall with painted MDF capping to first floor.

### Stair materials

Carpet (included material)

### Upgrade options:

Victorian Ash

Victorian Ash with painted risers
Victorian Ash with carpet runner