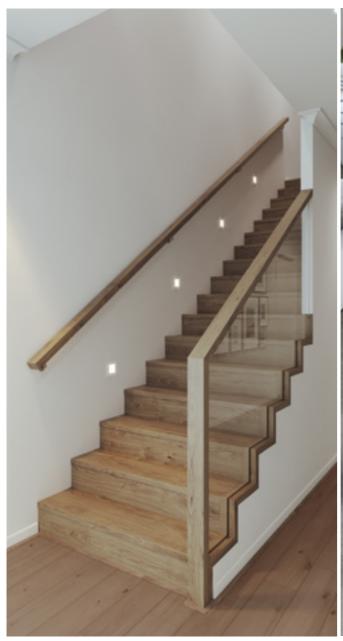

# Byron

Rebated glass panels with square timber framed handrail and posts.

### Balustrade location Option 1

Balustrade location Option 2

#### Balustrade location

### Option 1

Feature balustrade to ground floor only, dwarf plaster wall with MDF capping to first floor.

### Option 2

Feature balustrade to full staircase including ground and first floor.

### Stair materials

Carpet (included material)

### Upgrade options:

Victorian Ash

Victorian Ash with painted risers
Victorian Ash with carpet runner

## Handrail & wall rail

Square & stained

Wall rail bracket

Chrome (standard)

Upgrade options: