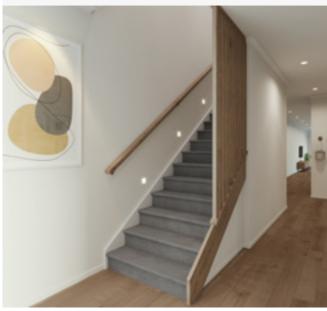

# Standard staircase

Carpet to stairs and solid plaster wall to ground floor. Dwarf plaster wall with painted MDF capping to first floor.

### Stair materials

Carpet (included material)

### Upgrade options:

Victorian Ash

Victorian Ash with painted risers
Victorian Ash with carpet runner