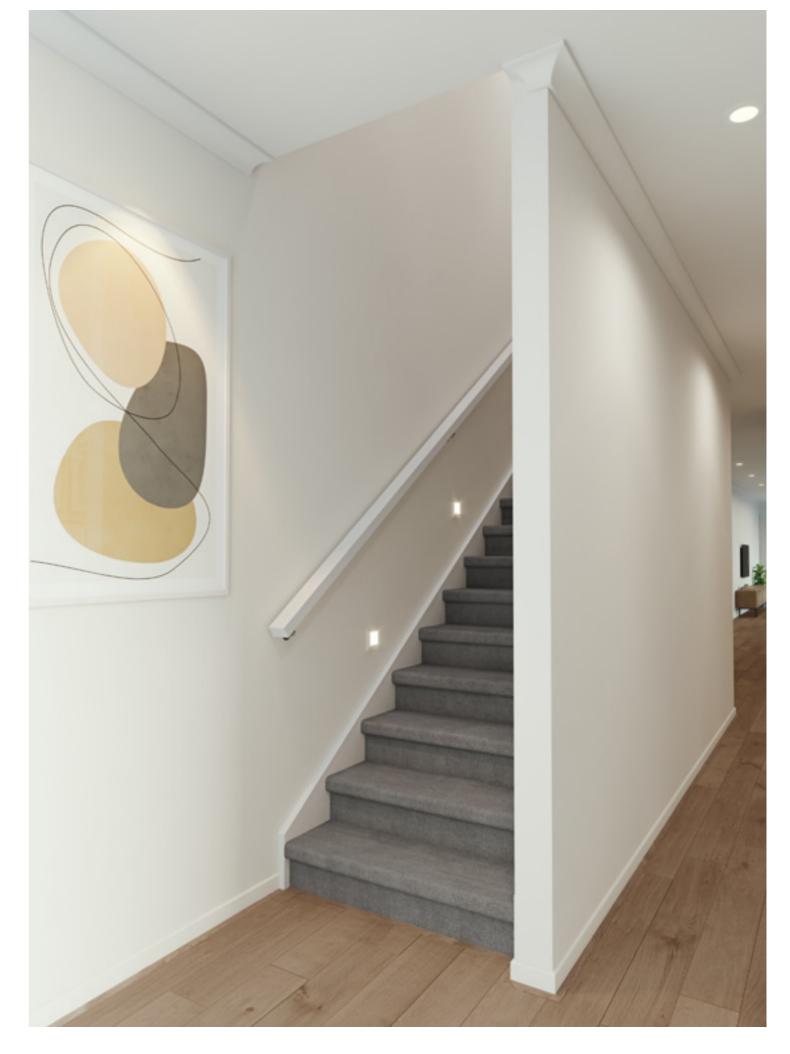

# Standard staircase

Carpet to stairs and solid plaster wall to ground floor. Dwarf plaster wall with painted MDF capping to first floor.

### Stair materials

Carpet (included material)

### Upgrade options:

Victorian Ash

Victorian Ash with painted risers
Victorian Ash with carpet runner

# Wall rail Square & painted

Upgrade options: Black

White

Wall rail bracket

Chrome (standard)

# Standard lighting inclusion

x4 Lumi Lychee aluminium LED step light (choice of white or black)