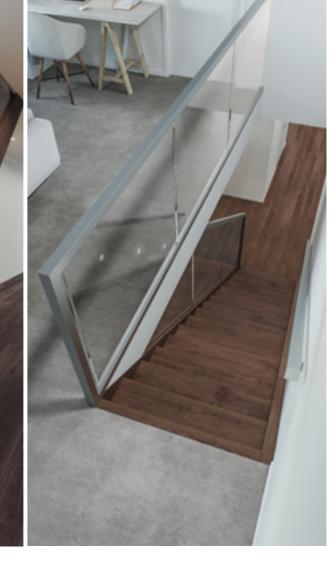

### Dubai

Glass panels with stainless steel posts and clamps with timber handrail.

### Balustrade location Option 1

Balustrade location Option 2

#### **Balustrade location**

### Option 1

Feature balustrade to ground floor only, dwarf plaster wall with MDF capping to first floor.

### Option 2

Feature balustrade to full staircase including ground and first floor.