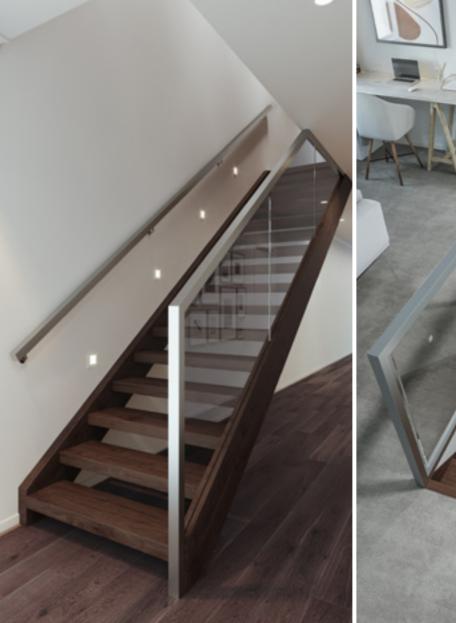

### Dubai

Glass panels with stainless steel posts and clamps with timber handrail.

### Balustrade location Option 1

Balustrade location Option 2

#### **Balustrade location**

### Option 1

Feature balustrade to ground floor only, dwarf plaster wall with MDF capping to first floor.

### Option 2

Feature balustrade to full staircase including ground and first floor.

### Stair materials

Victorian Ash (included material)\*

### Upgrade option:

Victorian Ash with carpet runner

\*Note: carpet is not available with this balustrade option.

## Handrail & wall rail

Square & stained

Chrome (standard)

Upgrade options:

Wall rail bracket