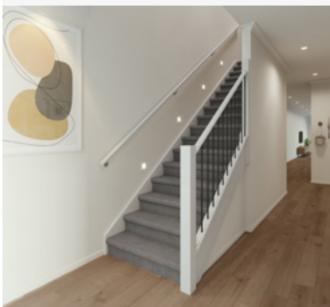

# Santiago

Black steel rods with painted timber posts and handrail.

### Balustrade location Option 1

Balustrade location Option 2

### **Balustrade location**

### Option 1

Feature balustrade to ground floor only, dwarf plaster wall with MDF capping to first floor.

### Option 2

Feature balustrade to full staircase including ground and first floor.

### Stair materials

Carpet (included material)

Upgrade options:

Victorian Ash

Victorian Ash with painted risers Victorian Ash with carpet runner

### Handrail & wall rail

Round & painted