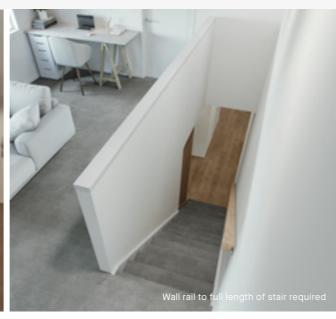

# Wall rail Square & painted

Upgrade options: Black

White

Wall rail bracket

Chrome (standard)