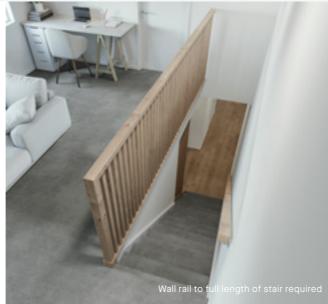

# Wall rail Square & painted

Upgrade options: Black

White

Wall rail bracket

Chrome (standard)