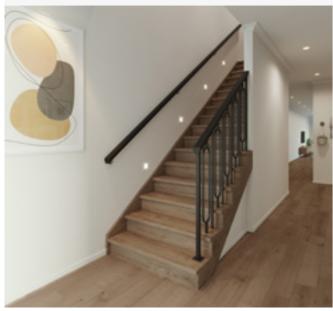

# Standard staircase

Carpet to stairs and solid plaster wall to ground floor. Dwarf plaster wall with painted MDF capping to first floor.

# Wall rail Square & painted

Upgrade options: Black

White

Wall rail bracket

Chrome (standard)

# Standard lighting inclusion

x4 Lumi Lychee aluminium LED step light (choice of white or black)