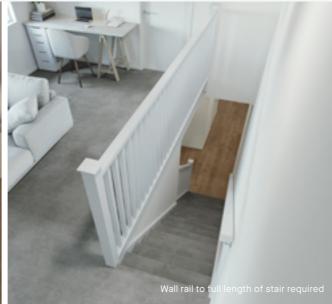

# Standard staircase

Carpet to stairs and solid plaster wall to ground floor. Dwarf plaster wall with painted MDF capping to first floor.

# Wall rail Square & painted

Upgrade options: Black

White

Wall rail bracket

Chrome (standard)