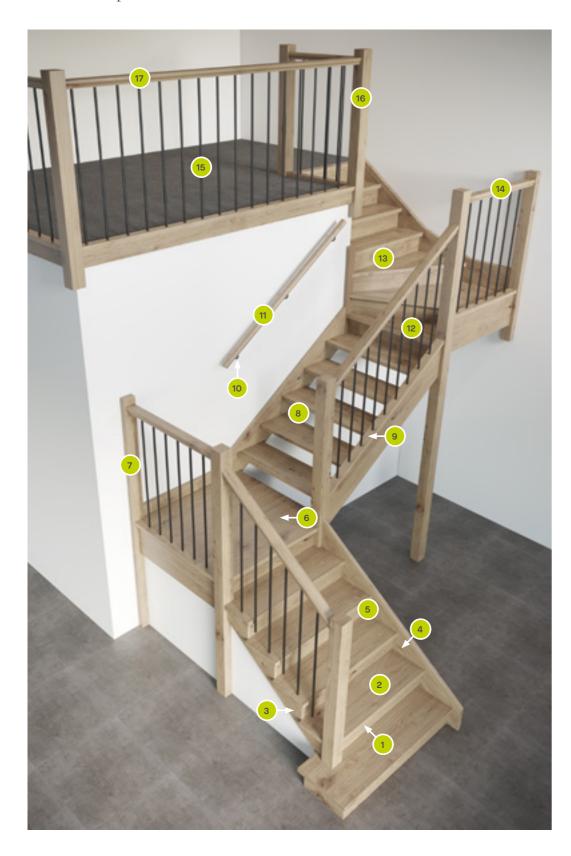

# Staircase glossary

When you're not in the know, staircase terminology can be complex. Below we've outlined some common terms.

- 1 Riser
- 2 Trea
- 3 Cut Stringer
- 4 Closed Stringer
- 5 Closed Flight
- 6 Landing
- 7 Half Post
- 8 Open Flight
- 9 Capping
- 10 Bracket
- 11 Wall Rail
- 12 Flight Balustrade
- 13 Winders
- 14 Flight Rail
- 15 Level Balustrade
- 16 Newel Post
- 17 Level Rail