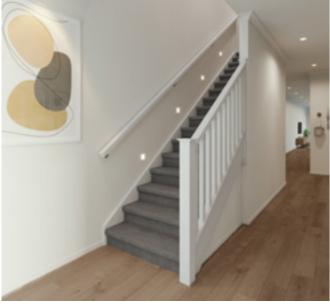

# Standard staircase

Carpet to stairs and solid plaster wall to ground floor. Dwarf plaster wall with painted MDF capping to first floor.