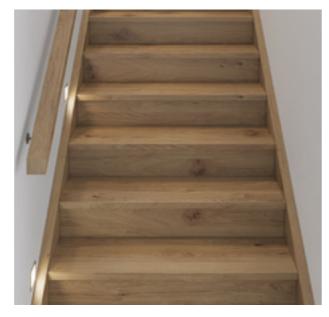

# Standard staircase

Carpet to stairs and solid plaster wall to ground floor. Dwarf plaster wall with painted MDF capping to first floor.

### Stair materials

Carpet (included material)

### Upgrade options:

Victorian Ash

Victorian Ash with painted risers
Victorian Ash with carpet runner