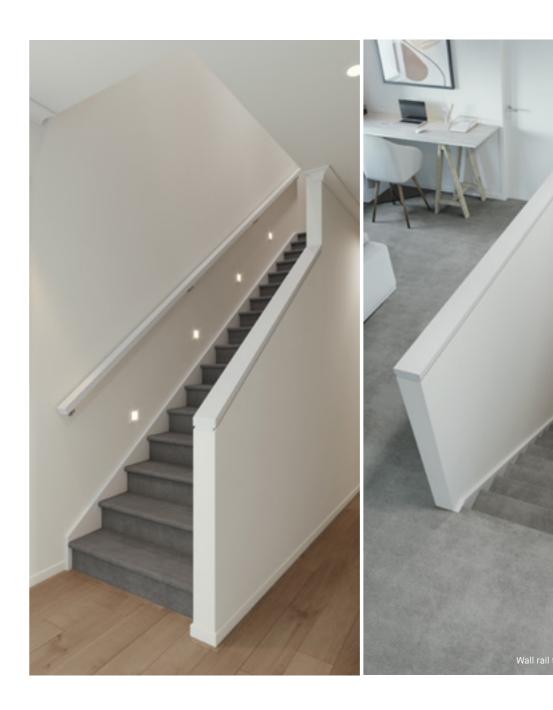

# Standard staircase

Carpet to stairs and solid plaster wall to ground floor. Dwarf plaster wall with painted MDF capping to first floor.

### Stair materials

Carpet (included material)

# Wall rail Square & painted

Upgrade options: Black

White

Wall rail bracket

Chrome (standard)

# Standard lighting inclusion

x4 Lumi Lychee aluminium LED step light (choice of white or black)