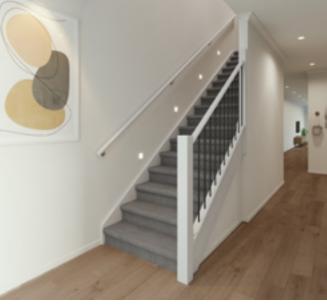

# Standard staircase

Carpet to stairs and solid plaster wall to ground floor. Dwarf plaster wall with painted MDF capping to first floor.

### Stair materials

Carpet (included material)

### Upgrade options:

Victorian Ash

Victorian Ash with painted risers
Victorian Ash with carpet runner

# Wall rail Square & painted

Upgrade options: Black

White

Wall rail bracket

Chrome (standard)

# Standard lighting inclusion

x4 Lumi Lychee aluminium LED step light (choice of white or black)