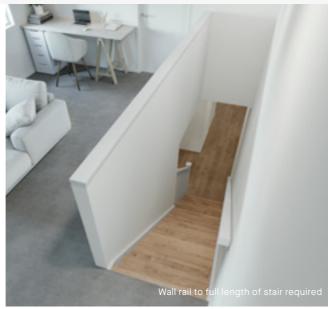

# Standard staircase

Carpet to stairs and solid plaster wall to ground floor. Dwarf plaster wall with painted MDF capping to first floor.

# Wall rail Square & painted

Upgrade options: Black

White

Wall rail bracket

Chrome (standard)

# Standard lighting inclusion

x4 Lumi Lychee aluminium LED step light (choice of white or black)