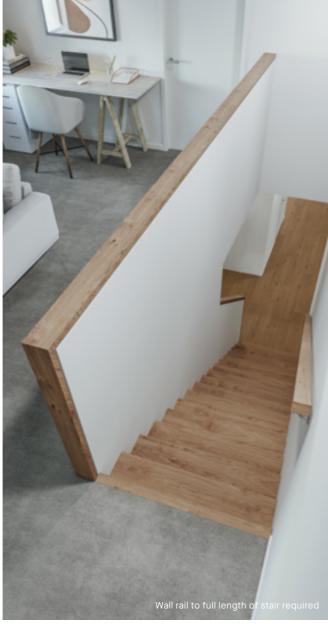

# Standard staircase

Carpet to stairs and solid plaster wall to ground floor. Dwarf plaster wall with painted MDF capping to first floor.

# Wall rail Square & painted

Upgrade options: Black

White

Wall rail bracket

Chrome (standard)

# Standard lighting inclusion

x4 Lumi Lychee aluminium LED step light (choice of white or black)