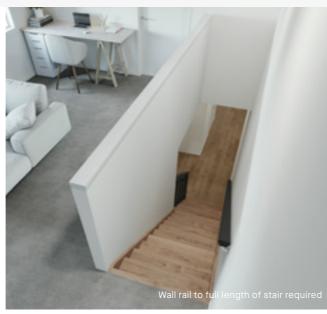

# Standard staircase

Carpet to stairs and solid plaster wall to ground floor. Dwarf plaster wall with painted MDF capping to first floor.

# Wall rail Square & painted

Upgrade options: Black

White

Wall rail bracket

Chrome (standard)