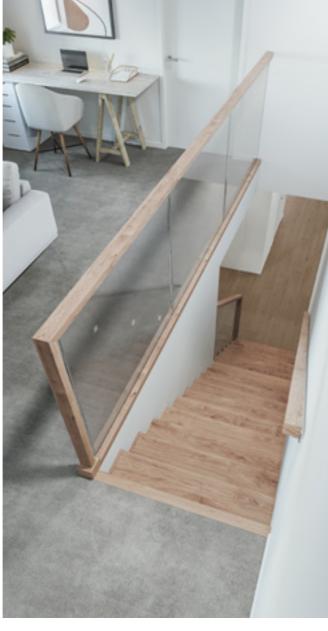

### Dubai

Glass panels with stainless steel posts and clamps with timber handrail.

### Balustrade location Option 1

Balustrade location Option 2

#### **Balustrade location**

### Option 1

Feature balustrade to ground floor only, dwarf plaster wall with MDF capping to first floor.

### Option 2

Feature balustrade to full staircase including ground and first floor.

### Stair materials

Victorian Ash (included material)\*

### Upgrade option:

Victorian Ash with carpet runner

\*Note: carpet is not available with this balustrade option.

## Handrail & wall rail

Square & stained

Chrome (standard)

Upgrade options:

Wall rail bracket