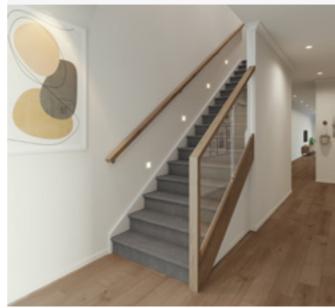

# Standard staircase

Carpet to stairs and solid plaster wall to ground floor. Dwarf plaster wall with painted MDF capping to first floor.