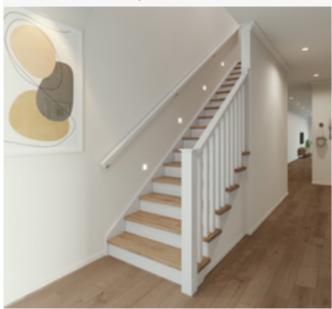

### Minimalist

Wall rail
Square & stained

Wall rail bracket
Chrome (standard)
Upgrade options:
Black

White

Minimalistic in its design and features, this design has a subtle interplay between modern and traditional design elements. Minimalist features 5mm nosing with concealed stringers and a plaster dwarf wall with timber drop down capping.