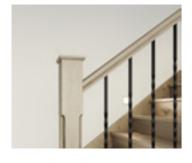

### Santorini

Dwarf plaster wall with painted MDF capping.

**Balustrade location** 

Dwarf plaster wall with MDF capping to full staircase including ground & first floor.

### Stair materials

Carpet (included material)

### Upgrade options:

Victorian Ash

Victorian Ash with painted risers

Victorian Ash with carpet runner

### Wall rail

Wall rail bracket Square & painted Chrome (standard)

Upgrade options: Black

White