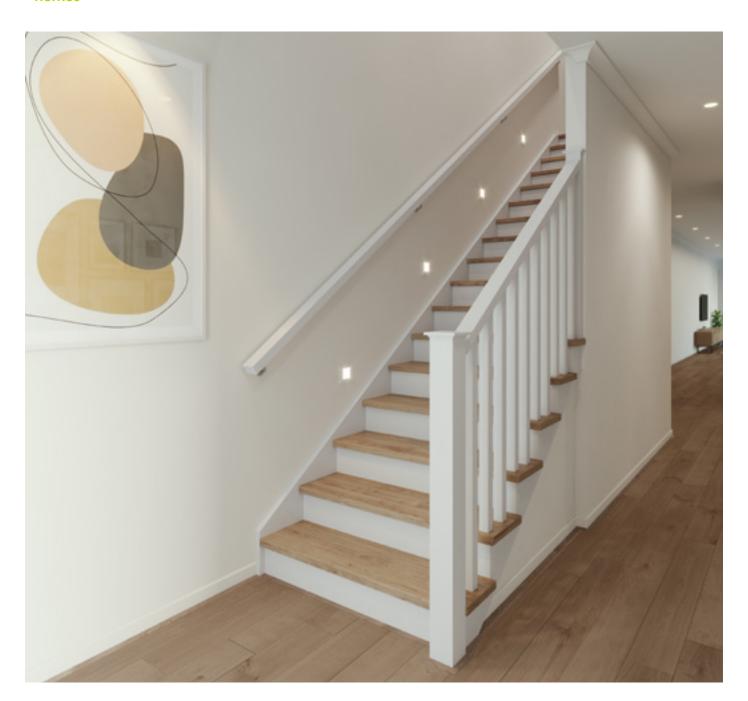

## Hampton

42mm square painted timber balusters and 90mm timber posts with flat caps.

### Balustrade location Option 1

Balustrade location Option 2

#### **Balustrade location**

### Option 1

Feature balustrade to ground floor only, dwarf plaster wall with MDF capping to first floor.

### Option 2

Feature balustrade to full staircase including ground and first floor.

### Stair materials

Carpet (included material)

Upgrade options:

Victorian Ash

Victorian Ash with painted risers

Victorian Ash with carpet runner

### Handrail & wall rail

Square & painted

### Wall rail bracket

Chrome (standard)

Upgrade options:

Black

## White