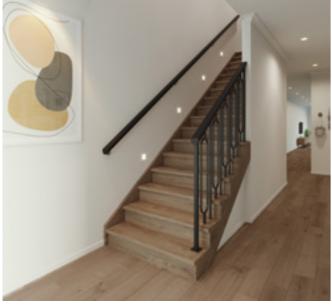

# Standard staircase

Carpet to stairs and solid plaster wall to ground floor. Dwarf plaster wall with painted MDF capping to first floor.

### Stair materials

Carpet (included material)

### Upgrade options:

Victorian Ash

Victorian Ash with painted risers
Victorian Ash with carpet runner

# Wall rail Square & painted

Upgrade options: Black

White

Wall rail bracket

Chrome (standard)

# Standard lighting inclusion

x4 Lumi Lychee aluminium LED step light (choice of white or black)