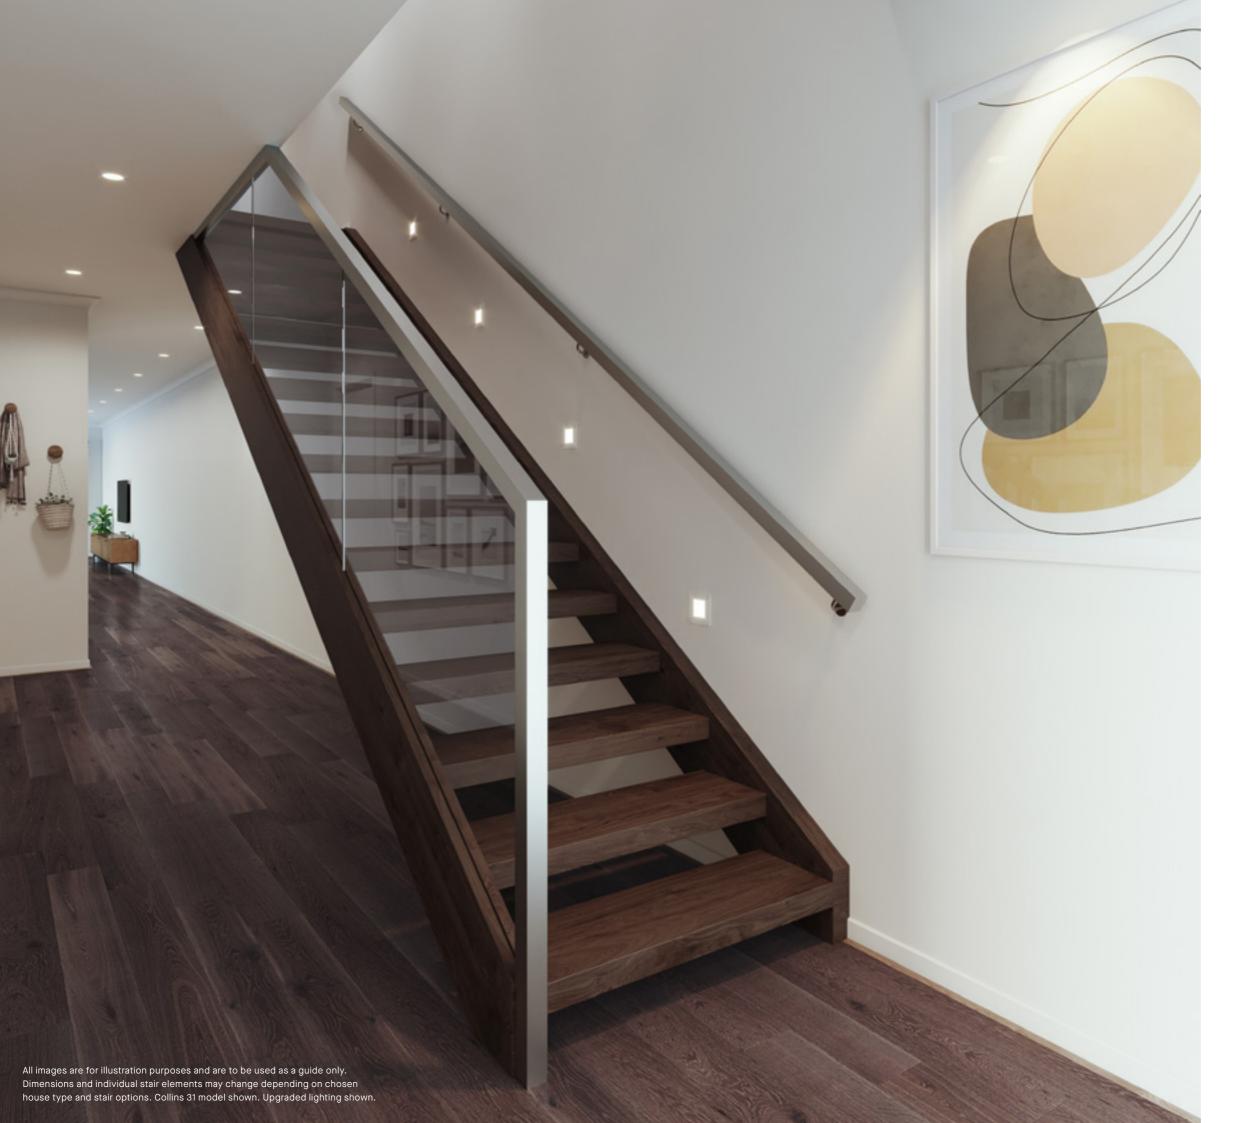

# Standard staircase

Carpet to stairs and solid plaster wall to ground floor. Dwarf plaster wall with painted MDF capping to first floor.

### Stair materials

Carpet (included material)

### Upgrade options:

Victorian Ash

Victorian Ash with painted risers
Victorian Ash with carpet runner

# Wall rail Square & painted

Upgrade options: Black

White

Wall rail bracket

Chrome (standard)

# Standard lighting inclusion

x4 Lumi Lychee aluminium LED step light (choice of white or black)