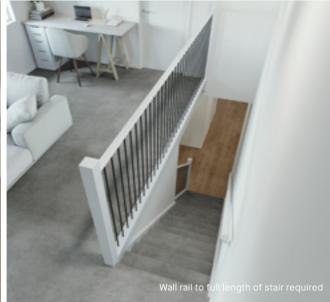

# Standard staircase

Carpet to stairs and solid plaster wall to ground floor. Dwarf plaster wall with painted MDF capping to first floor.

# Wall rail Square & painted

Upgrade options: Black

White

Wall rail bracket

Chrome (standard)