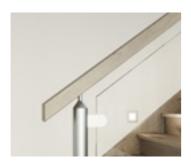

### Dubai

Glass panels with stainless steel posts and clamps with timber handrail.

## Handrail & wall rail

Square & stained

Chrome (standard)

Upgrade options:

Wall rail bracket