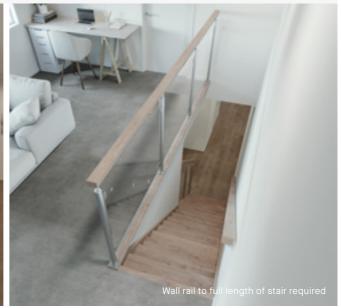

### Santorini

Dwarf plaster wall with painted MDF capping.

**Balustrade location** 

Dwarf plaster wall with MDF capping to full staircase including ground & first floor.

### Stair materials

Carpet (included material)

### Upgrade options:

Victorian Ash

Victorian Ash with painted risers

Victorian Ash with carpet runner

### Wall rail

Wall rail bracket Square & painted Chrome (standard)

Upgrade options: Black

White