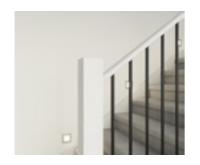

# Wall rail Square & painted

Upgrade options: Black

White

Wall rail bracket

Chrome (standard)

### Wall rail

Wall rail bracket Square & painted Chrome (standard)

Upgrade options: Black

White

### Wall rail bracket Chrome (standard)

Upgrade options: Black White