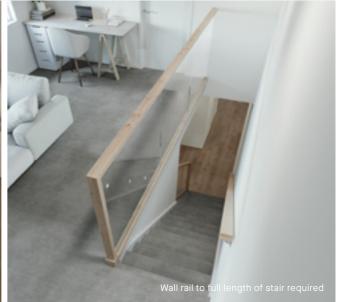

# Standard staircase

Carpet to stairs and solid plaster wall to ground floor. Dwarf plaster wall with painted MDF capping to first floor.

# Wall rail Square & painted

Upgrade options: Black

White

Wall rail bracket

Chrome (standard)