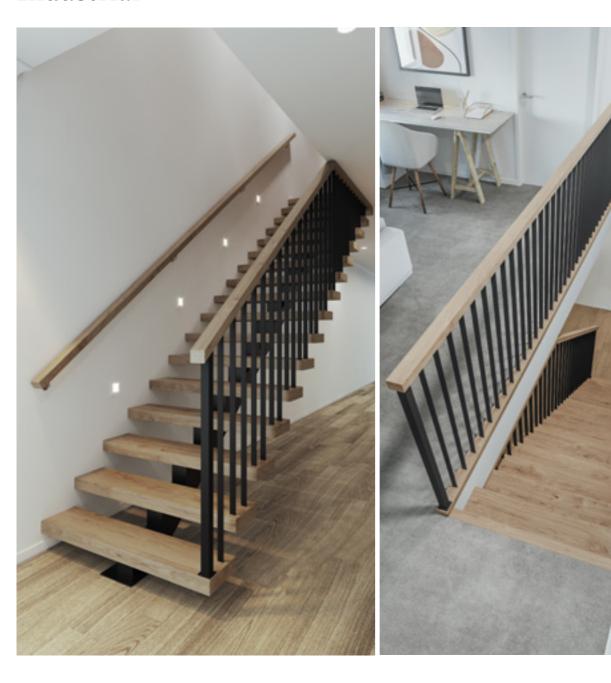

# Long Island

Painted timber balusters, timber posts with flat tops and square handrail.

### Balustrade location Option 1

Balustrade location Option 2

#### **Balustrade location**

### Option 1

Feature balustrade to ground floor only, dwarf plaster wall with MDF capping to first floor.

### Option 2

Feature balustrade to full staircase including ground and first floor.

### Stair materials

Victorian Ash with painted risers\* (included material)

### Upgrade options:

Victorian Ash

Victorian Ash with carpet runner

\*Note: carpet is not available with this balustrade option.

### Handrail & wall rail

Square & painted

# Wall rail bracket Chrome (standard)

Upgrade options:

Black White