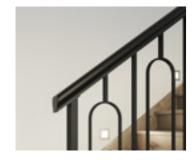

# Santiago

Black steel rods with painted timber posts and handrail.

### Handrail & wall rail

Round & painted

### Wall rail bracket Chrome (standard)

Upgrade options: Black White