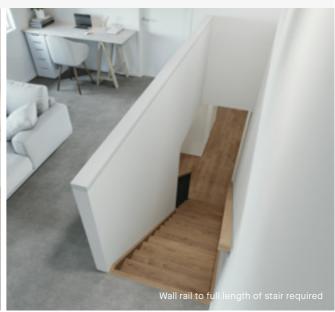

# Standard staircase

Carpet to stairs and solid plaster wall to ground floor. Dwarf plaster wall with painted MDF capping to first floor.

# Wall rail Square & painted

Upgrade options: Black

White

Wall rail bracket

Chrome (standard)