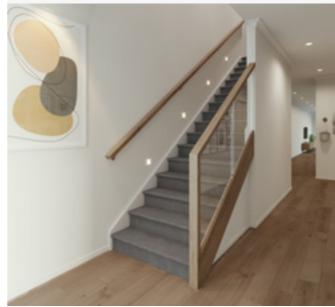

# Standard staircase

Carpet to stairs and solid plaster wall to ground floor. Dwarf plaster wall with painted MDF capping to first floor.