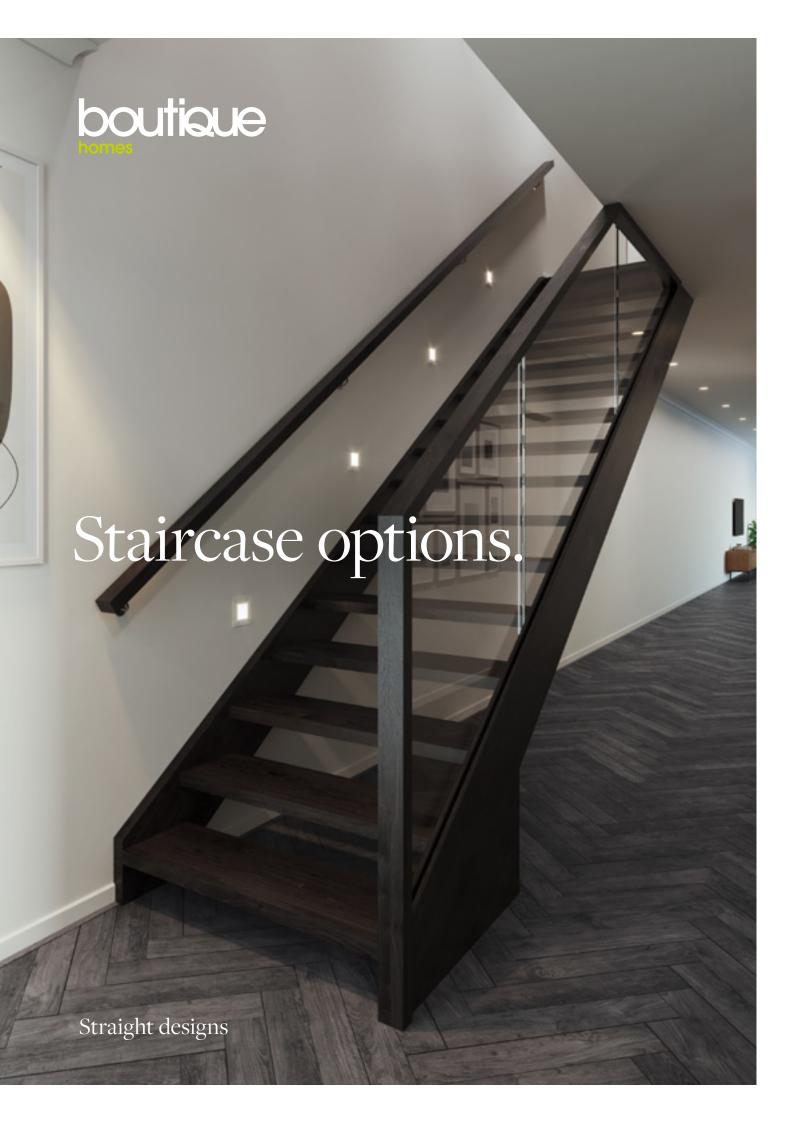

# Contents

- 4 Standard staircase
- 6 Balustrade upgrade options
- 7 Santorini
- 8 Santiago
- 9 Oslo
- 10 Hampton
- 11 Berlin
- 12 Long Island
- 13 Provence
- 14 Kyoto
- 15 Byron
- 16 Miami
- 17 Dubai
- 18 Premium staircase designs
- 18 Minimalist
- 19 Modernist
- 20 Abstract
- 21 Contemporary
- 22 Industrial
- 23 Nouveau
- 24 Stair material options
- 27 Staircase glossary

# Standard staircase

Carpet to stairs and solid plaster wall to ground floor. Dwarf plaster wall with painted MDF capping to first floor.