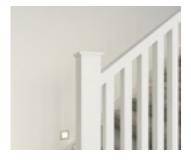

# Standard staircase

Carpet to stairs and solid plaster wall to ground floor. Dwarf plaster wall with painted MDF capping to first floor.

### Stair materials

Carpet (included material)

### Upgrade options:

Victorian Ash

Victorian Ash with painted risers
Victorian Ash with carpet runner

# Wall rail Square & painted

Upgrade options: Black

White

Wall rail bracket

Chrome (standard)

# Standard lighting inclusion

x4 Lumi Lychee aluminium LED step light (choice of white or black)