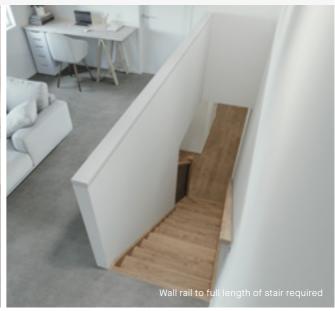

# Standard staircase

Carpet to stairs and solid plaster wall to ground floor. Dwarf plaster wall with painted MDF capping to first floor.

# Wall rail Square & painted

Upgrade options: Black

White

Wall rail bracket

Chrome (standard)