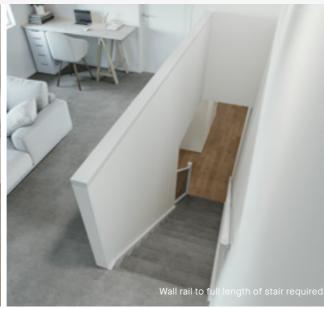

### Option 2

Feature balustrade to full staircase including ground and first floor.