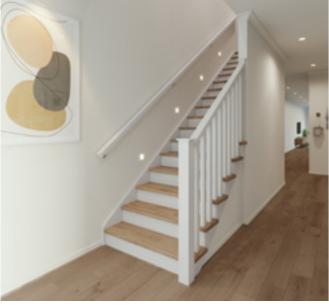

# Standard staircase

Carpet to stairs and solid plaster wall to ground floor. Dwarf plaster wall with painted MDF capping to first floor.

### Stair materials

Carpet (included material)

### Upgrade options:

Victorian Ash

Victorian Ash with painted risers
Victorian Ash with carpet runner

# Wall rail Square & painted

Upgrade options: Black

White

Wall rail bracket

Chrome (standard)

# Standard lighting inclusion

x4 Lumi Lychee aluminium LED step light (choice of white or black)