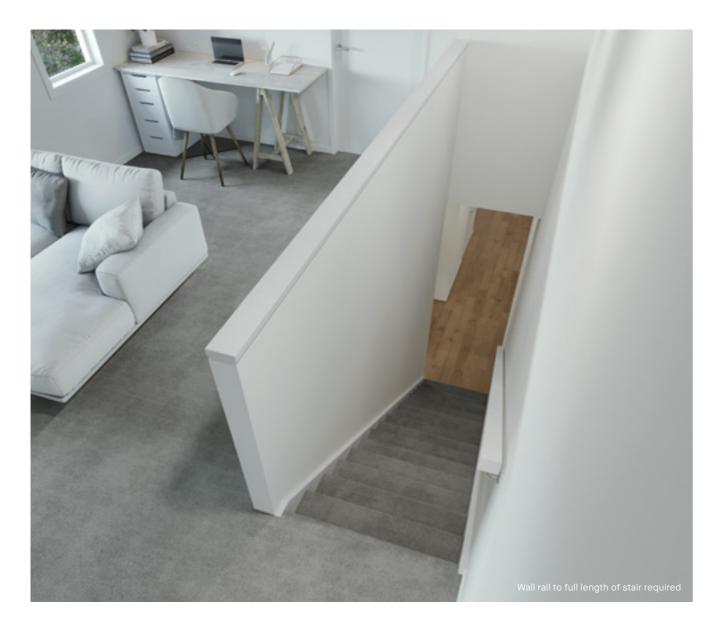

# Wall rail Square & painted

Upgrade options: Black

White

Wall rail bracket

Chrome (standard)