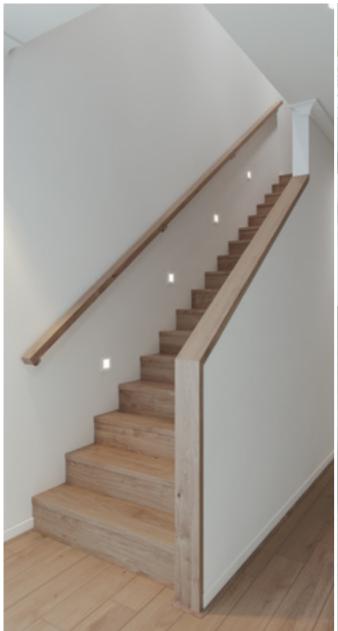

# Standard staircase

Carpet to stairs and solid plaster wall to ground floor. Dwarf plaster wall with painted MDF capping to first floor.

### Stair materials

Carpet (included material)

### Upgrade options:

Victorian Ash

Victorian Ash with painted risers
Victorian Ash with carpet runner