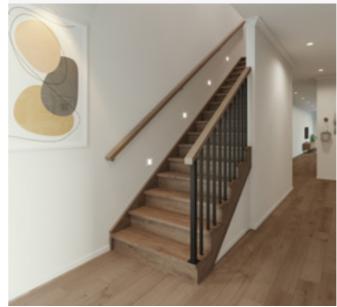

# Santiago

Black steel rods with painted timber posts and handrail.

### Option 1

Feature balustrade to ground floor only, dwarf plaster wall with MDF capping to first floor.

### Option 2

Feature balustrade to full staircase including ground and first floor.

### Handrail & wall rail

Round & painted