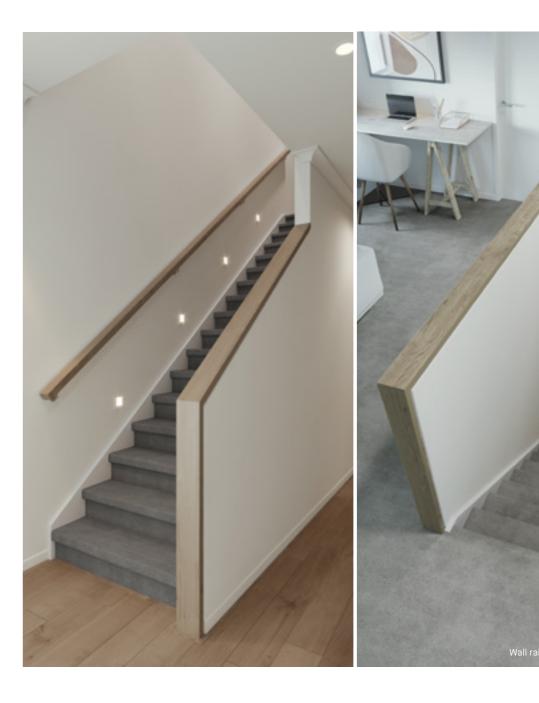

# Standard staircase

Carpet to stairs and solid plaster wall to ground floor. Dwarf plaster wall with painted MDF capping to first floor.

# Wall rail Square & painted

Upgrade options: Black

White

Wall rail bracket

Chrome (standard)