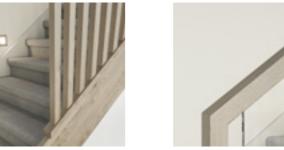

# Wall rail Square & painted

Upgrade options: Black

White

Wall rail bracket

Chrome (standard)

### Wall rail

Wall rail bracket Square & painted Chrome (standard)

Upgrade options: Black

White