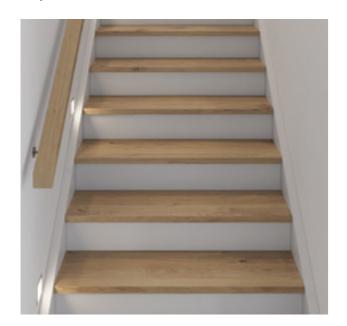

# Standard staircase

Carpet to stairs and solid plaster wall to ground floor. Dwarf plaster wall with painted MDF capping to first floor.

### Stair materials

Carpet (included material)