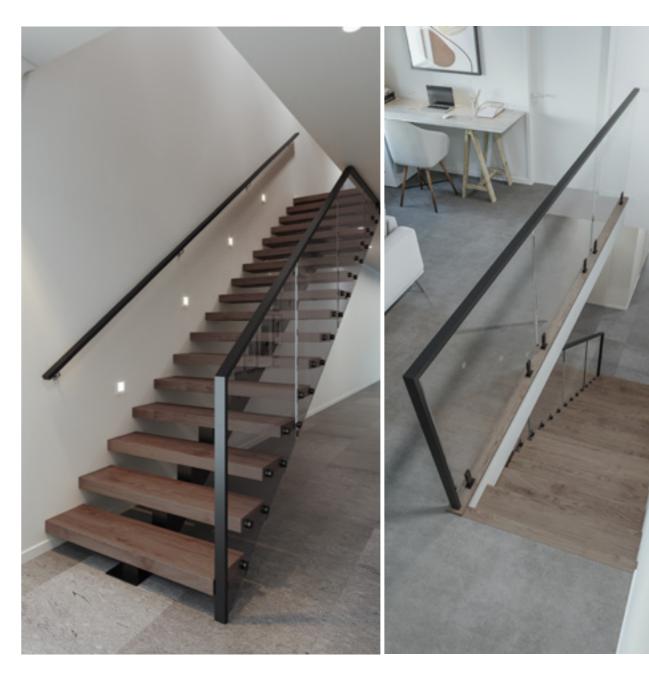

# Santiago

Black steel rods with painted timber posts and handrail.

### Balustrade location Option 1

Balustrade location Option 2

### **Balustrade location**

### Option 1

Feature balustrade to ground floor only, dwarf plaster wall with MDF capping to first floor.

### Option 2

Feature balustrade to full staircase including ground and first floor.