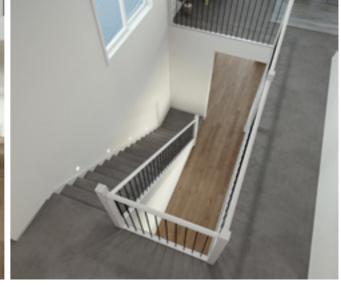

# Standard staircase

Carpet to stairs and solid plaster wall to ground floor. Dwarf plaster wall with painted MDF capping to first floor.

### Chrome (standard) inclusion

x4 Lumi Lychee aluminium LED step light (choice of white or black)

Standard lighting

Santorini

MDF capping.

Dwarf plaster wall with painted