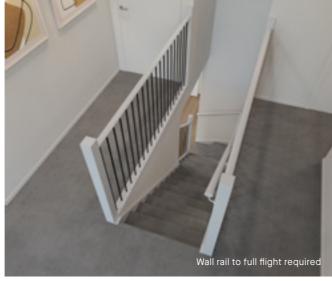

cket

### Chrome (standard) inclusion

x4 Lumi Lychee aluminium LED step light (choice of white or black)

Standard lighting







Santorini

MDF capping.

Dwarf plaster wall with painted

# Balustrade upgrade options



Santorini Page 29



Santiago Page 30



Oslo Page 31



Hampton Page 32



Berlin Page 33



Long Island Page 34



Provence Page 35



Kyoto Page 36



Byron Page 37



Miami Page 38



**Dubai** Page 39

### Dwarf plaster wall with MDF



**Balustrade location** 

Stair materials





Victorian Ash

Victorian Ash with painted risers

Victorian Ash with carpet runner





Wall rail bracket

Chrome (standard) Upgrade options:

Wall rail to full flight require



### Santiago

Black steel rods with painted timber posts and handrail.







Balustrade location Option 2





#### **Balustrade location**

#### Option 1

Feature balustrade to ground floor only, dwarf plaster wall with MDF capping to first floor.

#### Option 2

Feature balustrade to full staircase including ground floor & first floor.

#### Stair materials

Carpet (included material)

#### Upgrade options:

Victorian Ash

Victorian Ash with painted risers

Victorian Ash with carpet runner

#### Handrail & wall rail

Round & painted



#### Wall rail bracket

Chrome (standard)

Upgrade options: Black

White

### Oslo

Dwarf plaster wall with Victorian Ash drop down capping.







#### **Balustrade location**

Feature balustrade to full staircase including ground floor & first floor.

#### Stair materials

Carpet (included material)

#### Upgrade options:

Victorian Ash

Victorian Ash with pain