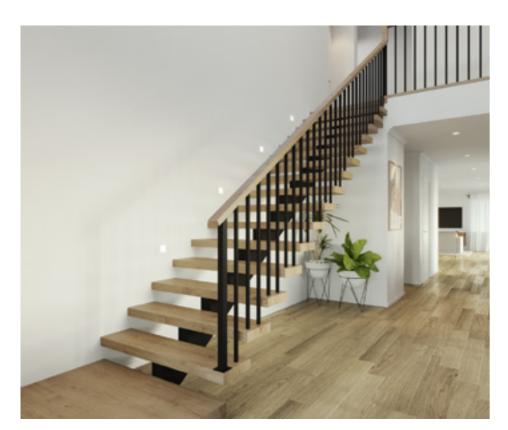

### Hampton

42mm square painted timber balusters and 90mm timber posts with flat caps.