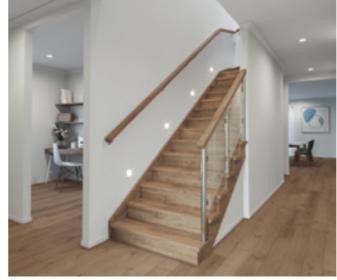

#### Dwarf plaster wall with MDF capping to full staircase including ground floor &

**Balustrade location** 

first floor.

Victorian Ash

Victorian Ash with painted risers Victorian Ash with carpet runner

Wall rail bracket Chrome (standard)

Upgrade options: Black White

Black steel rods with painted timber posts and handrail.

#### Balustrade location Option 1

Balustrade location Option 2