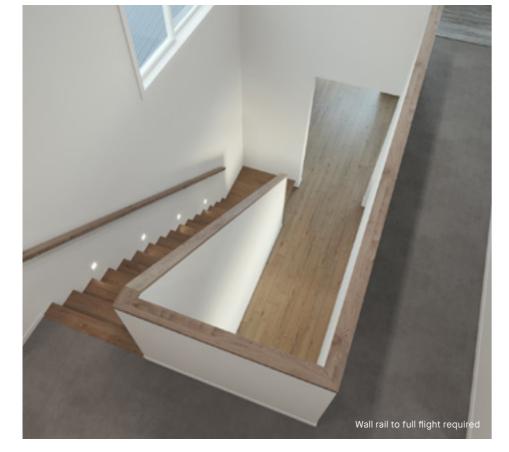

### Standard staircase

Carpet to stairs and solid plaster wall to ground floor. Dwarf plaster wall with painted MDF capping to first floor return.

### Wall rail

Square & painted

Upgrade options:

White

Wall rail bracket

Chrome (standard)

### Standard lighting inclusion

x4 Lumi Lychee aluminium LED step light (choice of white or black)

Santorini

MDF capping.

Dwarf plaster wall with painted