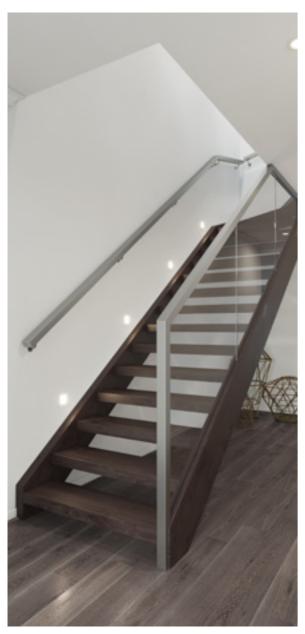

#### Dwarf plaster wall with MDF capping to full staircase including ground floor &

**Balustrade location** 

first floor.

Victorian Ash

Victorian Ash with painted risers Victorian Ash with carpet runner

Wall rail bracket Chrome (standard)