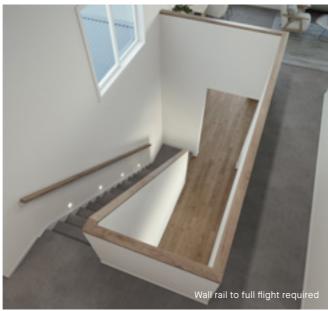

ns



Santiago Page 73



Oslo Page 74



Hampton Page 75



Berlin Page 76



Long Island Page 77



Provence Page 78



Byron Page 79



Miami Page 80



Dubai Page 81

### Santiago

Black steel rods with painted timber posts and handrail.

#### Balustrade location Option 1





Balustrade location Option 2





#### **Balustrade location**

#### Option 1

Feature balustrade to ground floor only, dwarf plaster wall with MDF capping to first floor.

#### Option 2

Feature balustrade to full staircase including ground floor & first floor.

#### Stair materials

Carpet (included material)

#### Upgrade options:

Victorian Ash

Victorian Ash with painted risers
Victorian Ash with carpet runner

Handrail
Round & painted



### Oslo

Dwarf plaster wall with Victorian Ash drop down capping.







#### Balustrade location

Feature balustrade to ground floor and first floor.

#### Stair materials

Carpet (included material)

#### Upgrade options:

Victorian Ash

Victorian Ash with painted risers

Victorian Ash with carpet runner

#### Wall rail

Square & stained



Wall rail bracket
Chrome (standard)

Upgrade options: Black

White

#### L-SHAPED LANDING TO BOTTOM & VOID - BALUSTRADE UPGRADE

### Hampton

42mm square painted timber balusters and 90mm timber posts with flat caps.

#### Balustrade location Option 1





Balustrade location Option 2





#### **Balustrade location**

#### Option 1

Feature balustrade to ground floor only, dwarf plaster wall with MDF capping to first floor.

#### Option 2

Feature balustrade to full staircase including ground floor & first floor.

###