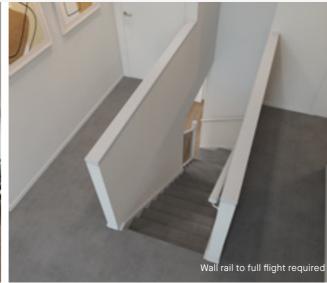

ade options:

White

Wall rail bracket

### Chrome (standard) inclusion

x4 Lumi Lychee aluminium LED step light (choice of white or black)

Standard lighting







Santorini

MDF capping.

Dwarf plaster wall with painted

# Balustrade upgrade options



Santorini Page 29



Santiago Page 30



Oslo Page 31



Hampton Page 32



Berlin Page 33



Long Island Page 34



Provence Page 35



Kyoto Page 36



Byron Page 37



Miami Page 38



**Dubai** Page 39

### Dwarf plaster wall with MDF



**Balustrade location** 

Stair materials





Victorian Ash

Victorian Ash with painted risers

Victorian Ash with carpet runner





Wall rail bracket

Chrome (standard) Upgrade options:

Wall rail to full flight require



### Santiago

Black steel rods with painted timber posts and handrail.







Balustrade location Option 2





#### **Balustrade location**

#### Option 1

Feature balustrade to ground floor only, dwarf plaster wall with MDF capping to first floor.

#### Option 2

Feature balustrade to full staircase including ground floor & first floor.

#### Stair materials

Carpet (included material)

#### Upgrade options:

Victorian Ash

Victorian Ash with painted risers

Victorian Ash with carpet runner

#### Handrail & wall rail

Round & painted



#### Wall rail bracket

Chrome (standard)

Upgrade options: Black

White

### Oslo

Dwarf plaster wall with Victorian Ash drop down capping.







#### **Balustrade location**

Feature balustrade to full staircase including ground floor & first floor.

#### Stair materials

Carpet (included material)

#### Upgrade options:

Vict