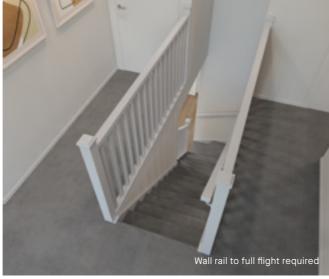

### Wall rail

Square & painted

Upgrade options:

White

Wall rail bracket

Wall rail to full flight require