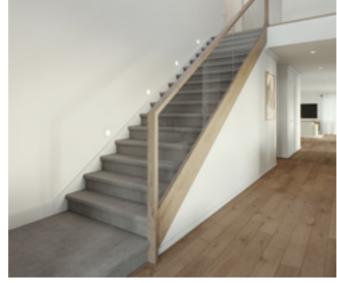

### Standard staircase

Carpet to stairs and solid plaster wall to ground floor. Dwarf plaster wall with painted MDF capping to first floor return.

### Standard lighting inclusion

x4 Lumi Lychee aluminium LED step light (choice of white or black)

Santorini

MDF capping.

Dwarf plaster wall with painted