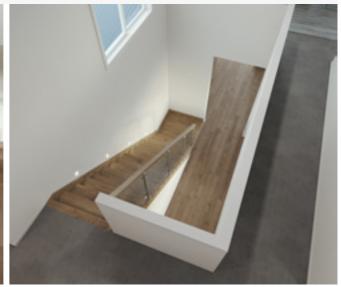

#### Dwarf plaster wall with MDF capping to full staircase including ground floor &

**Balustrade location** 

first floor.

Victorian Ash

Victorian Ash with painted risers Victorian Ash with carpet runner

Wall rail bracket Chrome (standard)

Upgrade options: Black White

Black steel rods with painted timber posts and handrail.

#### Balustrade location Option 1

Balustrade location Option 2

#### **Balustrade location**

#### Option 1

Feature balustrade to ground floor only, dwarf plaster wall with MDF capping to first floor return.

#### Option 2

Feature balustrade to full staircase including ground floor & first floor return.