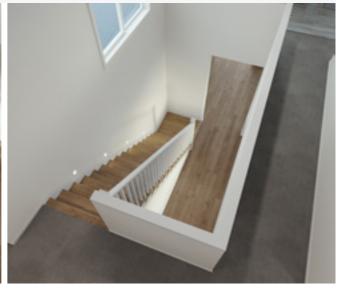

### Standard staircase

Carpet to stairs and solid plaster wall to ground floor. Dwarf plaster wall with painted MDF capping to first floor.

### Standard lighting inclusion

x4 Lumi Lychee aluminium LED step light (choice of white or black)

Santorini

MDF capping.

Dwarf plaster wall with painted