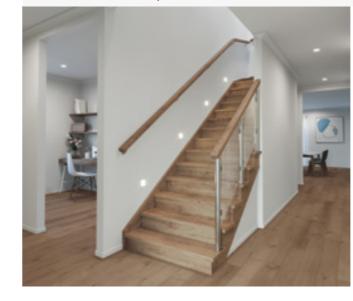

#### Dwarf plaster wall with MDF capping to full staircase including ground floor &

**Balustrade location** 

first floor.

Victorian Ash

Victorian Ash with painted risers Victorian Ash with carpet runner

Wall rail bracket Chrome (standard)

Upgrade options: Black White

Black steel rods with painted timber posts and handrail.

#### Balustrade location Option 1

Balustrade location Option 2

#### Option 1

Feature balustrade to ground floor only, dwarf plaster wall with MDF capping to first floor return.

#### Option 2

Feature balustrade to full staircase including ground floor & first floor return.