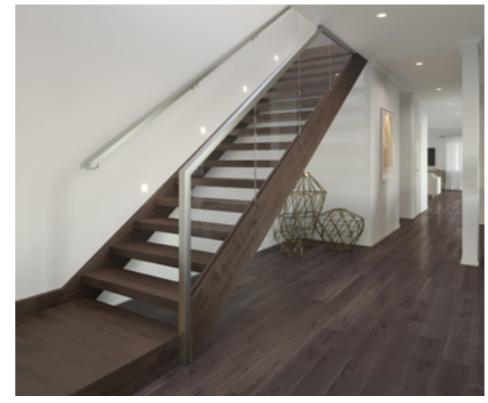

### Standard staircase

Carpet to stairs and solid plaster wall to ground floor. Dwarf plaster wall with painted MDF capping to first floor return.

### Standard lighting inclusion

x4 Lumi Lychee aluminium LED step light (choice of white or black)

Santorini

MDF capping.

Dwarf plaster wall with painted