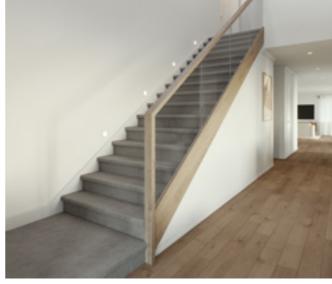

### Standard staircase

Carpet to stairs and solid plaster wall to ground floor. Dwarf plaster wall with painted MDF capping to first floor return.

### Standard lighting inclusion

x4 Lumi Lychee aluminium LED step light (choice of white or black)

Santorini

MDF capping.

Dwarf plaster wall with painted