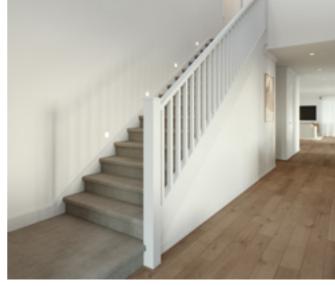

### Standard staircase

Carpet to stairs and solid plaster wall to ground floor. Dwarf plaster wall with painted MDF capping to first floor return.

### Standard lighting inclusion

x4 Lumi Lychee aluminium LED step light (choice of white or black)

Santorini

MDF capping.

Dwarf plaster wall with painted