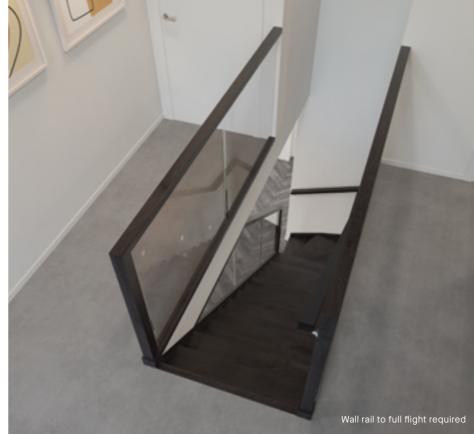

# L-shaped winders at bottom

# Standard staircase

Carpet to stairs and solid plaster wall to ground floor. Dwarf plaster wall with painted MDF capping to first floor.

Wall rail to full flight require