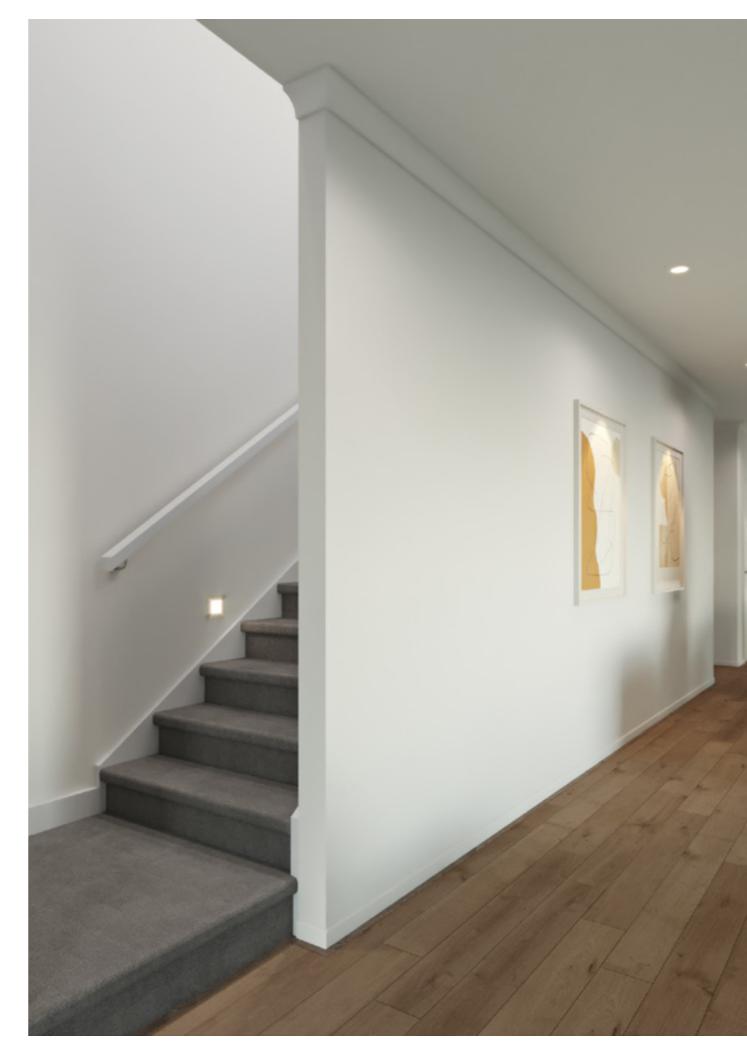

# Standard staircase

Carpet to stairs and solid plaster wall to ground floor. Dwarf plaster wall with painted MDF capping to first floor.

### Wall rail

Square & painted

Upgrade options:

White

Wall rail bracket

### Chrome (standard) inclusion

x4 Lumi Lychee aluminium LED step light (choice of white or black)

Standard lighting

Santorini

MDF capping.

Dwarf plaster wall with painted