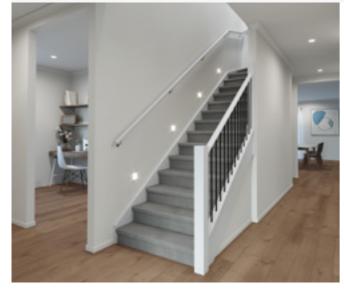

### Standard staircase

Carpet to stairs and solid plaster wall to ground floor. Dwarf plaster wall with painted MDF capping to first floor return.

### Standard lighting inclusion

x4 Lumi Lychee aluminium LED step light (choice of white or black)

Santorini

MDF capping.

Dwarf plaster wall with painted