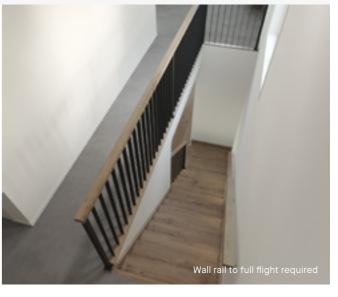

balusters and 90mm timber posts with flat caps.







Balustrade location Option 2





#### **Balustrade location**

Option 1

Feature balustrade to ground floor only, dwarf plaster wall with MDF capping to first floor.

#### Option 2

Feature balustrade to full staircase including ground floor & first floor.

#### Stair materials

Carpet (included material)

#### Upgrade options:

Victorian Ash

Victorian Ash with painted risers Victorian Ash with carpet runner

#### Handrail & wall rail

Square & painted



#### Wall rail bracket

Chrome (standard)

Upgrade options: Black

White

#### L-SHAPED LANDING AT BOTTOM - BALUSTRADE UPGRADE

### Berlin

Black steel blades with black steel square posts and timber handrail.

#### Balustrade location Option 1





Balustrade location Option 2





#### **Balustrade location**

Option 1

Feature balustrade to ground floor only, dwarf plaster wall with MDF capping to first floor.

#### Option 2

Feature balustrade to full staircase including ground floor & first floor.

#### Stair materials

Victorian Ash (included material)\*

#### Upgrade option:

Victorian Ash with carpet runner

\*Note: carpet is not available with this balustrade option.

### Handrail & wall rail

Square & stained



Chrome (standard) Upgrade options:

Wall rail bracket

### Long Island

Painted timber balusters, timber posts with flat tops and square handrail.







Balustrade location Option 2





#### **Balustrade location**

#### Option 1

Feature balustrade to ground floor only, dwarf plaster wall with MDF capping to first floor.

#### Option 2

Feature