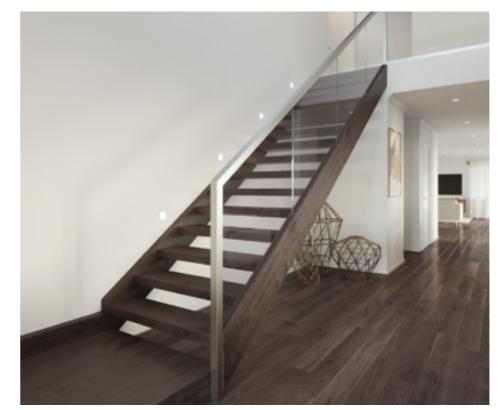

### Berlin

Black steel blades with black steel square posts and timber handrail.