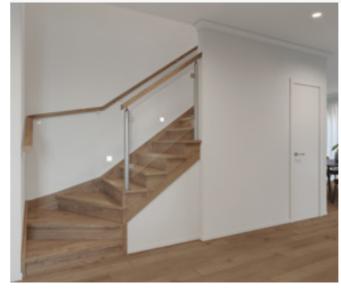

# L-shaped winders at bottom

# Standard staircase

Carpet to stairs and solid plaster wall to ground floor. Dwarf plaster wall with painted MDF capping to first floor.