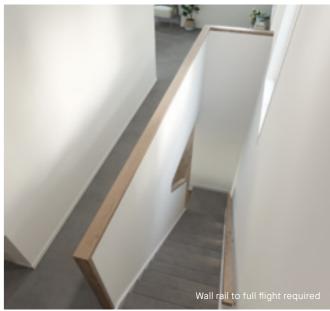

n Ash with carpet runner

### Wall rail





Wall rail bracket Chrome (standard)

Upgrade options: Black White



### Santiago

Black steel rods with painted timber posts and handrail.







Balustrade location Option 2





#### **Balustrade location**

#### Option 1

Feature balustrade to ground floor only, dwarf plaster wall with MDF capping to first floor.

#### Option 2

Feature balustrade to full staircase including ground floor & first floor.

#### Stair materials

Carpet (included material)

#### Upgrade options:

Victorian Ash

Victorian Ash with painted risers Victorian Ash with carpet runner

### Handrail & wall rail

Round & painted



#### Wall rail bracket Chrome (standard)

Upgrade options:

Black White

### Oslo

Dwarf plaster wall with Victorian Ash drop down capping.







#### **Balustrade location**

Feature balustrade to full staircase including ground floor & first floor.

#### Stair materials

Carpet (included material)

#### Upgrade options:

Victorian Ash

Victorian Ash with painted risers Victorian Ash with carpet runner

### Wall rail

Square & stained

Wall rail bracket Chrome (standard)

Upgrade options:

### Hampton

42mm square painted timber balusters and 90mm timber posts with flat caps.







Balustrade location Option 2





#### **Balustrade location**

Option 1

Feature balustrade to ground floor only, dwarf plaster wall with MDF capping to first floor.

#### Option 2

Feature balustrade to full staircase including ground floor & first floor.

#### Stair materials

Carpet (included material)

#### Upgrade options:

Victorian Ash

Vict