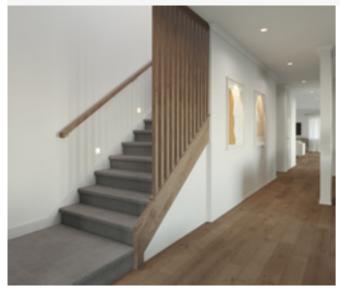

### Standard staircase

Carpet to stairs and solid plaster wall to ground floor. Dwarf plaster wall with painted MDF capping to first floor return.

### Standard lighting inclusion

x4 Lumi Lychee aluminium LED step light (choice of white or black)

Santorini

MDF capping.

Dwarf plaster wall with painted