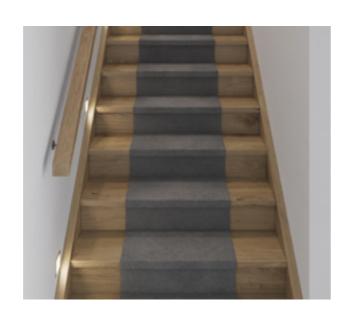

#### Upgrade options:

Victorian Ash

Victorian Ash with painted risers Victorian Ash with carpet runner