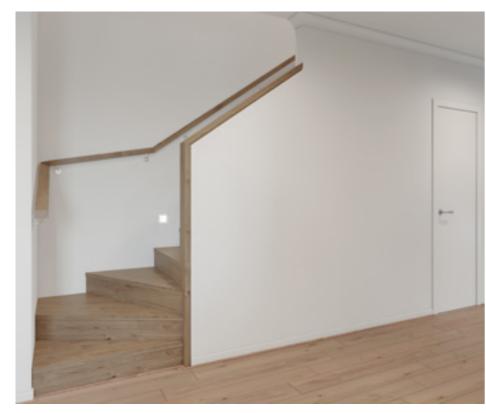

### Standard staircase

Carpet to stairs and solid plaster wall to ground floor. Dwarf plaster wall with painted MDF capping to first floor return.

### Standard lighting inclusion

x4 Lumi Lychee aluminium LED step light (choice of white or black)

Santorini

MDF capping.

Dwarf plaster wall with painted