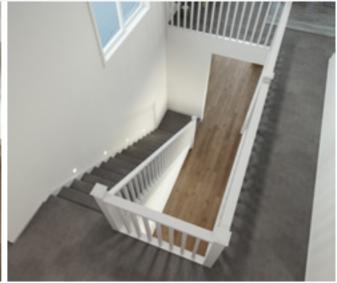

### Standard staircase

Carpet to stairs and solid plaster wall to ground floor. Dwarf plaster wall with painted MDF capping to first floor return.

### Standard lighting inclusion

x4 Lumi Lychee aluminium LED step light (choice of white or black)

Santorini

MDF capping.

Dwarf plaster wall with painted