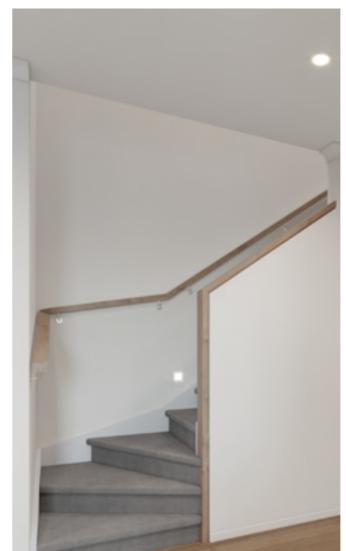

### Wall rail

Square & painted

Upgrade options:

White

Wall rail bracket

Chrome (standard)

### Standard lighting inclusion

x4 Lumi Lychee aluminium LED step light (choice of white or black)

Santorini

MDF capping.

Dwarf plaster wall with painted