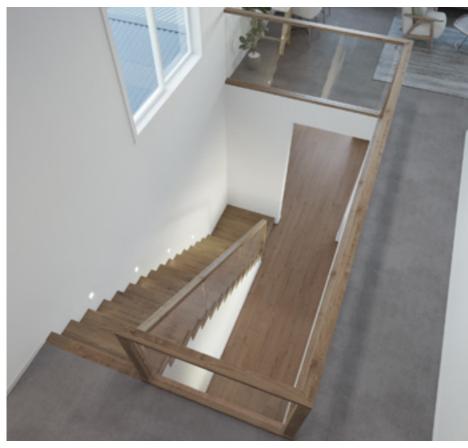

# L-shaped winders at bottom

# Standard staircase

Carpet to stairs and solid plaster wall to ground floor. Dwarf plaster wall with painted MDF capping to first floor.

### Chrome (standard) inclusion

x4 Lumi Lychee aluminium LED step light (choice of white or black)

Standard lighting

Santorini

MDF capping.

Dwarf plaster wall with painted