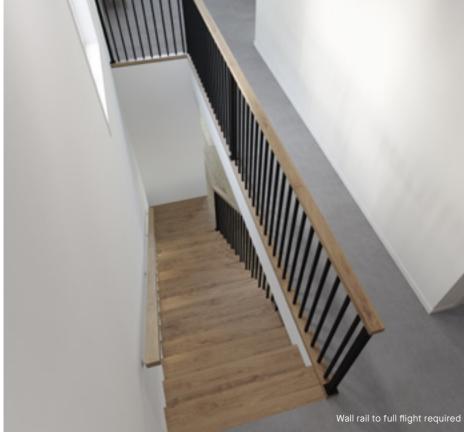

re & stained



Wall rail bracket Chrome (standard)

Upgrade options: Black

White

### Contemporary





Combining wonderfully rich and raw materials, the Contemporary is an elegant and bold feature for your home. The open stair comprises of a closed stringer and glass balustrade with stainless steel square handrail.

Wall rail Square & stainless steel



Wall rail bracket Chrome (standard)

#### Upgrade options:

Black etch steel handrail & wall rail Black wall bracket

### Industrial



Striking in form and structure, the Industrial's contemporary design is a bold ensemble with a powerful presence.

The open stair features an exposed central steel stringer and is paired with the Berlin balustrade.

Wall rail
Square & stained



Wall rail bracket
Chrome (standard)
Upgrade option:
Black



### Nouveau



With its linear forms and warm tones, Nouveau makes for a notable contemporary staircase. The open stair showcases an exposed central steel stringer with glass balustrade, black glass patch fittings and black painted steel handrail.

Wall rail
Square & black etch steel



Wall rail bracket
Chrome (standard)
Upgrade option:
Black





L-shaped landing to bottom & void

# Standard staircase

Carpet to stairs and dwarf plaster with painted MDF capping to ground and first floor.

#### Stair materials

Carpet (included material)

#### Upgrade options:

Victorian Ash

Victorian Ash with painted risers Victorian Ash with carpet runner

### Wall rail

Square & painted

Upgrade options: Black

White

Wall rail bracket

Chrome (standard)

### Standard lighting inclusion

x4 Lumi Lyc