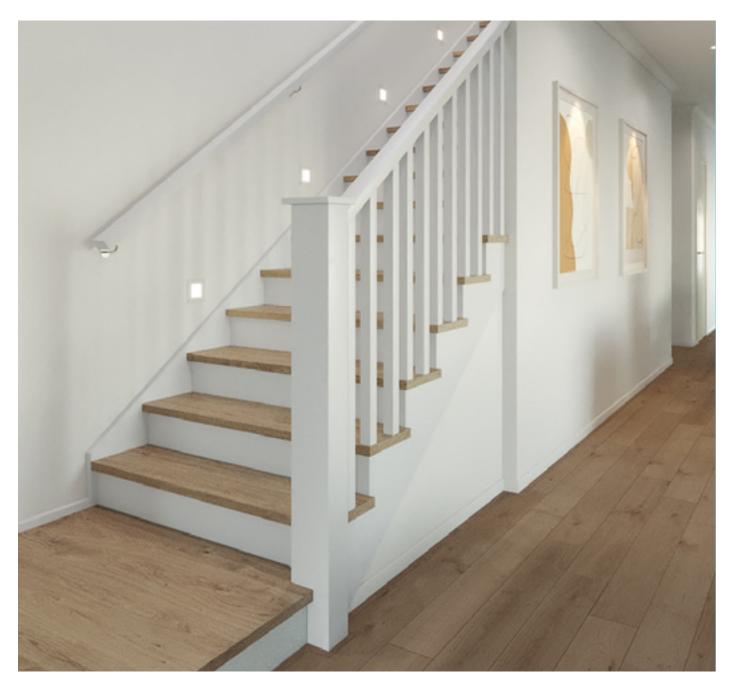

### Standard staircase

Carpet to stairs and solid plaster wall to ground floor. Dwarf plaster wall with painted MDF capping to first floor return.

#### Stair materials

Carpet (included material)

#### Upgrade options:

Victorian Ash

Victorian Ash with painted risers Victorian Ash with carpet runner

### Wall rail

Square & painted

Upgrade options:

White

Wall rail bracket

Chrome (standard)

### Standard lighting inclusion

x4 Lumi Lychee aluminium LED step light (choice of white or black)

Santorini

MDF capping.

Dwarf plaster wall with painted