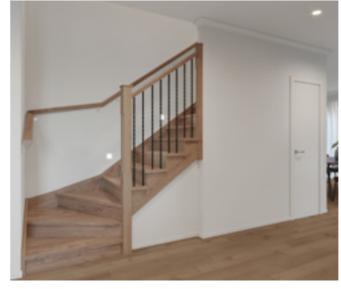

# Standard staircase

Carpet to stairs and solid plaster wall to ground floor. Dwarf plaster wall with painted MDF capping to first floor.

### Wall rail

Square & painted

Upgrade options:

White

Wall rail bracket

### Chrome (standard) inclusion

x4 Lumi Lychee aluminium LED step light (choice of white or black)

Standard lighting

Santorini

MDF capping.

Dwarf plaster wall with painted