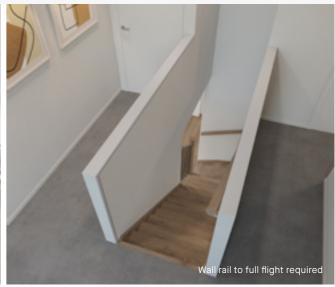

### Standard staircase

Carpet to stairs and solid plaster wall to ground floor. Dwarf plaster wall with painted MDF capping to first floor return.

### Wall rail

Square & painted

Upgrade options:

White

Wall rail bracket

Chrome (standard)

#### Dwarf plaster wall with MDF capping to full staircase including ground floor &

**Balustrade location** 

first floor.

Victorian Ash

Victorian Ash with painted risers Victorian Ash with carpet runner

Wall rail bracket Chrome (standard)

Wall rail to full flight require