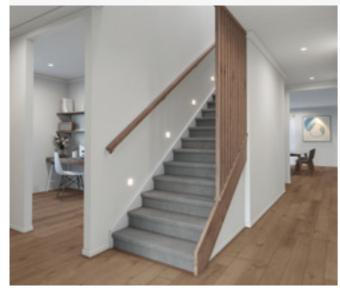

### Standard staircase

Carpet to stairs and solid plaster wall to ground floor. Dwarf plaster wall with painted MDF capping to first floor return.

### Standard lighting inclusion

x4 Lumi Lychee aluminium LED step light (choice of white or black)

Santorini

MDF capping.

Dwarf plaster wall with painted