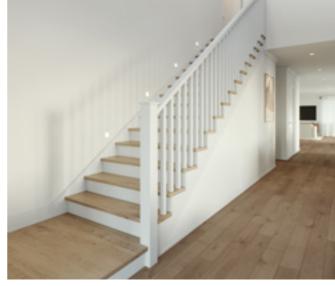

# Standard staircase

Carpet to stairs and solid plaster wall to ground floor. Dwarf plaster wall with painted MDF capping to first floor.

### Chrome (standard) inclusion

x4 Lumi Lychee aluminium LED step light (choice of white or black)

Standard lighting

Santorini

MDF capping.

Dwarf plaster wall with painted