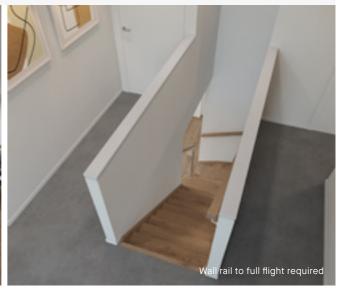

1

Feature balustrade to ground floor only, dwarf plaster wall with MDF capping to first floor.

#### Option 2

Feature balustrade to full staircase including ground floor & first floor.

#### Stair materials

Victorian Ash (included material)\*

#### Upgrade option:

Victorian Ash with carpet runner

\*Note: carpet is not available with this balustrade option.

Alternating pattern of balustrade may vary due to number of stairs and house design/size. Double plain rods may be required near posts.

#### Handrail & wall rail

Bullnose & painted



### Wall rail bracket Chrome (standard)

Upgrade options: Black

White

#### L-SHAPED WINDERS AT BOTTOM - BALUSTRADE UPGRADE

### Dubai

Glass panels with stainless steel posts and clamps with timber handrail.

#### Balustrade location Option 1





Balustrade location Option 2





#### Balustrade location

#### Option 1

Feature balustrade to ground floor only, dwarf plaster wall with MDF capping to first floor.

#### Option 2

Feature balustrade to full staircase including ground floor & first floor.

#### Stair materials

Victorian Ash (included material)\*

#### Upgrade option:

Victorian Ash with carpet runner

\*Note: carpet is not available with this balustrade option.

### Handrail & wall rail

Square & stained



wall rail Wall rail bracket tained Chrome (standard)

Upgrade options:

# Premium staircase designs

### Minimalist





Minimalistic in its design and features, this design has a subtle interplay between modern and traditional design elements. Minimalist features 5mm nosing with concealed stringers and a plaster