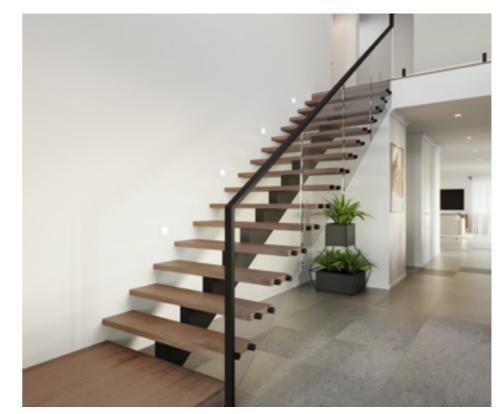

### Hampton

42mm square painted timber balusters and 90mm timber posts with flat caps.

#### Handrail & wall rail

Square & painted

Wall rail bracket
Chrome (standard)

Upgrade options:

Black White