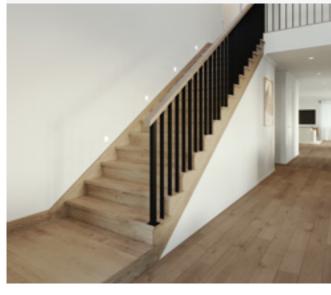

### Standard staircase

Carpet to stairs and solid plaster wall to ground floor. Dwarf plaster wall with painted MDF capping to first floor return.

### Standard lighting inclusion

x4 Lumi Lychee aluminium LED step light (choice of white or black)

Santorini

MDF capping.

Dwarf plaster wall with painted