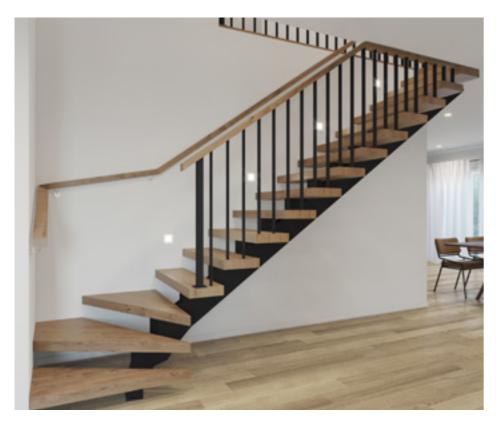

### Standard staircase

Carpet to stairs and solid plaster wall to ground floor. Dwarf plaster wall with painted MDF capping to first floor return.

### Standard lighting inclusion

x4 Lumi Lychee aluminium LED step light (choice of white or black)

Santorini

MDF capping.

Dwarf plaster wall with painted