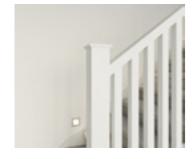

### Standard lighting inclusion

x4 Lumi Lychee aluminium LED step light (choice of white or black)

Santorini

MDF capping.

Dwarf plaster wall with painted