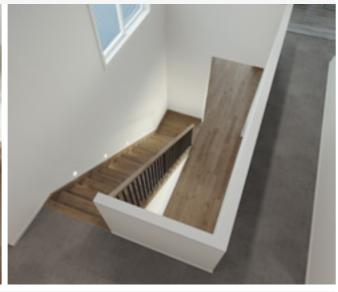

### Standard staircase

Carpet to stairs and solid plaster wall to ground floor. Dwarf plaster wall with painted MDF capping to first floor return.