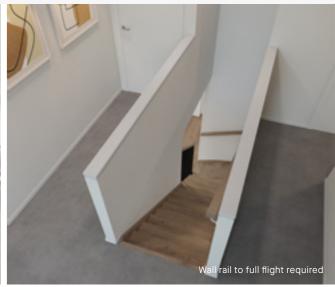

Hampton

42mm square painted timber balusters and 90mm timber posts with flat caps.







Balustrade location Option 2





#### **Balustrade location**

Option 1

Feature balustrade to ground floor only, dwarf plaster wall with MDF capping to first floor.

#### Option 2

Feature balustrade to full staircase including ground floor & first floor.

#### Stair materials

Carpet (included material)

#### Upgrade options:

Victorian Ash

Victorian Ash with painted risers Victorian Ash with carpet runner

### Handrail & wall rail

Square & painted



#### Wall rail bracket Chrome (standard)

Upgrade options:

Black White

#### L-SHAPED WINDERS AT BOTTOM - BALUSTRADE UPGRADE

### Berlin

Black steel blades with black steel square posts and timber handrail.

#### Balustrade location Option 1





#### Balustrade location Option 2





#### **Balustrade location**

#### Option 1

Feature balustrade to ground floor only, dwarf plaster wall with MDF capping to first floor.

#### Option 2

Feature balustrade to full staircase including ground floor & first floor.

#### Stair materials

Victorian Ash (included material)\*

#### Upgrade option:

Victorian Ash with carpet runner

\*Note: carpet is not available with this balustrade option.

### Handrail & wall rail

Square & stained



Wall rail bracket Chrome (standard)

Upgrade options:

Painted timber balusters, timber posts with flat tops and square handrail.

#### Balustrade location Option 1





Balustrade location Option 2





#### **Balustrade location**

#### Option 1

Feature balustrade to ground floor only, dwarf plaster wa