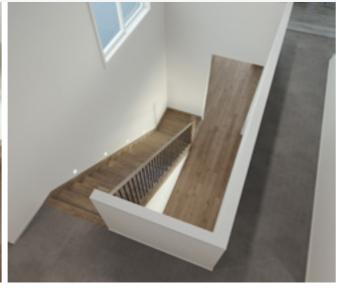

### Standard lighting inclusion

x4 Lumi Lychee aluminium LED step light (choice of white or black)

Santorini

MDF capping.

Dwarf plaster wall with painted

#### Dwarf plaster wall with MDF capping to full staircase including ground floor &

**Balustrade location** 

first floor.

Victorian Ash

Victorian Ash with painted risers Victorian Ash with carpet runner

Wall rail bracket Chrome (standard)