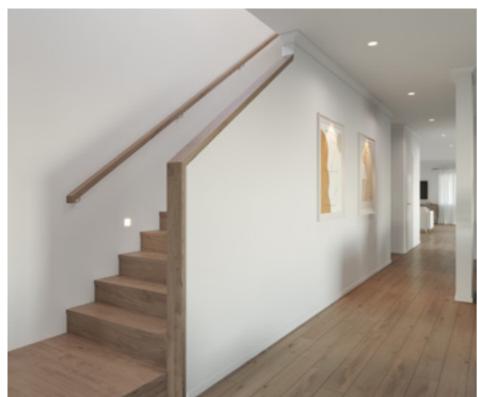

### Standard staircase

Carpet to stairs and solid plaster wall to ground floor. Dwarf plaster wall with painted MDF capping to first floor return.

### Wall rail

Square & painted

Upgrade options:

White

Wall rail bracket

Chrome (standard)

### Standard lighting inclusion

x4 Lumi Lychee aluminium LED step light (choice of white or black)

Santorini

MDF capping.

Dwarf plaster wall with painted