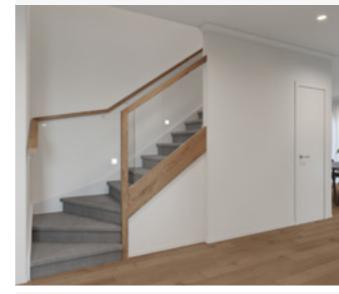

### Standard staircase

Carpet to stairs and solid plaster wall to ground floor. Dwarf plaster wall with painted MDF capping to first floor return.

### Standard lighting inclusion

x4 Lumi Lychee aluminium LED step light (choice of white or black)

Santorini

MDF capping.

Dwarf plaster wall with painted