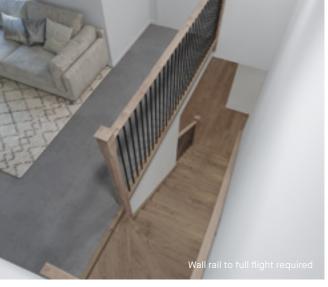

Option 2





#### **Balustrade location**

#### Option 1

Feature balustrade to ground floor only, dwarf plaster wall with MDF capping to first floor return.

#### Option 2

Feature balustrade to full staircase including ground floor & first floor return.

#### Stair materials

Victorian Ash with painted risers\* (included material)

#### Upgrade options:

Victorian Ash

Victorian Ash with carpet runner

\*Note: carpet is not available with this balustrade option.

#### Handrail & wall rail

Square & painted



#### Wall rail bracket

Chrome (standard)

Upgrade options:

Black White

#### L-SHAPED WINDERS AT TOP - BALUSTRADE UPGRADE

### Provence

Black steel twist rods with decorative timber posts and handrail.

#### Balustrade location Option 1





#### Balustrade location Option 2





#### **Balustrade location**

#### Option 1

Feature balustrade to ground floor only, dwarf plaster wall with MDF capping to first floor.

#### Option 2

Feature balustrade to full staircase including ground floor & first floor.

#### Stair materials

Victorian Ash (included material)\*

#### Upgrade option:

Victorian Ash with carpet runner

\*Note: carpet is not available with this balustrade option.

### Handrail & wall rail

Bullnose & stained



Upgrade options: Black

Chrome (standard)

Wall rail bracket

White

### Kyoto

42mm timber batten feature screen to ground floor and standard height timber balustrade.

#### Balustrade location Option 1





Balustrade location Option 2





#### **Balustrade location**

#### Option 1

Feature balustrade to ground floor only, dwarf plaster