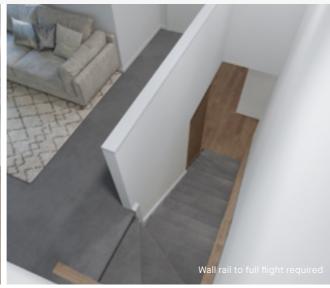

#### Dwarf plaster wall with MDF capping to full staircase including ground floor &

**Balustrade location** 

first floor.

Victorian Ash

Victorian Ash with painted risers Victorian Ash with carpet runner

Wall rail bracket Chrome (standard)

Wall rail to full flight require