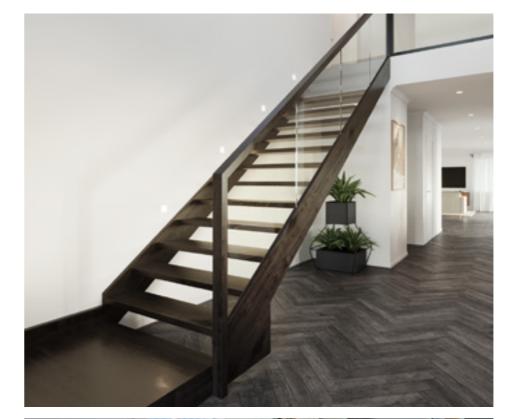

### Berlin

Black steel blades with black steel square posts and timber handrail.

### Handrail & wall rail

Square & stained

Wall rail bracket
Chrome (standard)

Upgrade options:

Black

White