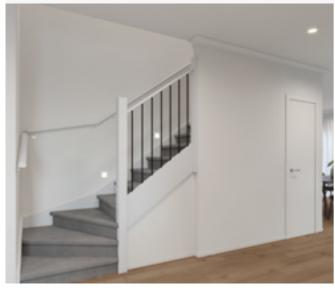

# Standard staircase

Carpet to stairs and solid plaster wall to ground floor. Dwarf plaster wall with painted MDF capping to first floor.

### Wall rail

Square & painted

Upgrade options:

White

Wall rail bracket