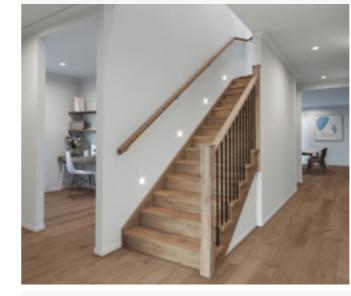

cation Option 1





Balustrade location Option 2





#### **Balustrade location**

#### Option 1

Feature balustrade to ground floor only, dwarf plaster wall with MDF capping to first floor return.

#### Option 2

Feature balustrade to full staircase including ground floor & first floor return.

#### Stair materials

Victorian Ash with painted risers\* (included material)

#### Upgrade options:

Victorian Ash

Victorian Ash with carpet runner

\*Note: carpet is not available with this balustrade option.

#### Handrail & wall rail

Square & painted



#### Wall rail bracket

Chrome (standard)

Upgrade options:

Black White

#### L-SHAPED WINDERS AT TOP - BALUSTRADE UPGRADE

### Provence

Black steel twist rods with decorative timber posts and handrail.

#### Balustrade location Option 1





#### Balustrade location Option 2





#### **Balustrade location**

#### Option 1

Feature balustrade to ground floor only, dwarf plaster wall with MDF capping to first floor.

#### Option 2

Feature balustrade to full staircase including ground floor & first floor.

#### Stair materials

Victorian Ash (included material)\*

#### Upgrade option:

Victorian Ash with carpet runner

\*Note: carpet is not available with this balustrade option.

### Handrail & wall rail

Bullnose & stained



Upgrade options: Black

Chrome (standard)

Wall rail bracket

White

### Kyoto

42mm timber batten feature screen to ground floor and standard height timber balustrade.

#### Balustrade location Option 1





Balustrade location Option 2





#### **Balustrade location**

#### Option 1

Feature balust