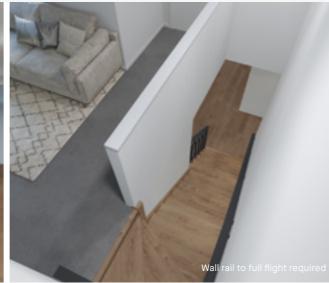

S AT TOP - BALUSTRADE UPGRADE

### Byron

Rebated glass panels with square timber framed handrail and posts.

#### Balustrade location Option 1





#### Balustrade location Option 2





#### **Balustrade location**

#### Option 1

Feature balustrade to ground floor only, dwarf plaster wall with MDF capping to first floor.

#### Option 2

Feature balustrade to full staircase including ground floor & first floor.

#### Stair materials

Carpet (included material)

#### Upgrade options:

Victorian Ash

Victorian Ash with painted risers Victorian Ash with carpet runner

### Handrail & wall rail

Square & stained



Wall rail bracket Chrome (standard)

Upgrade options:

Black oval steel balustrade with black square steel posts and painted timber handrail.

#### Balustrade location Option 1





Balustrade location Option 2





#### **Balustrade location**

#### Option 1

Feature balustrade to ground floor only, dwarf plaster wall with MDF capping to first floor return.

#### Option 2

Feature balustrade to full staircase including ground floor & first floor return.

#### Stair materials

Victorian Ash (included material)\*

#### Upgrade option:

Victorian Ash with carpet runner

\*Note: carpet is not available with this balustrade option.

Alternating pattern of balustrade may vary due to number of stairs and house design/size. Double plain rods may be required near posts.

#### Handrail & wall rail

Bullnose & painted



### Wall rail bracket Chrome (standard)

Upgrade options:

White

#### L-SHAPED WINDERS AT TOP - BALUSTRADE UPGRADE

### Dubai

Glass panels with stainless s