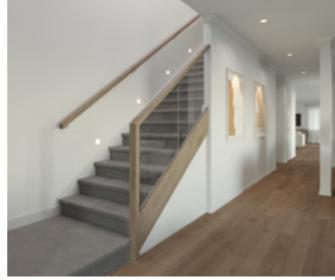

#### Dwarf plaster wall with MDF capping to full staircase including ground floor &

**Balustrade location** 

first floor.

Victorian Ash

Victorian Ash with painted risers Victorian Ash with carpet runner

Wall rail bracket Chrome (standard)

Upgrade options: Black White

Black steel rods with painted timber posts and handrail.