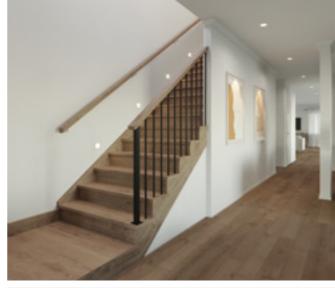

### Standard staircase

Carpet to stairs and solid plaster wall to ground floor. Dwarf plaster wall with painted MDF capping to first floor return.

### Standard lighting inclusion

x4 Lumi Lychee aluminium LED step light (choice of white or black)

Santorini

MDF capping.

Dwarf plaster wall with painted