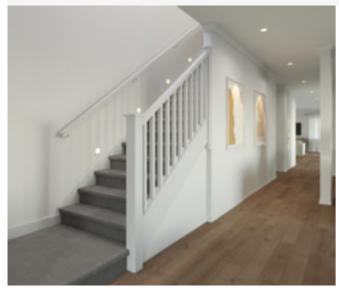

### Standard staircase

Carpet to stairs and solid plaster wall to ground floor. Dwarf plaster wall with painted MDF capping to first floor return.

### Wall rail

Square & painted

Upgrade options:

White

Wall rail bracket

Chrome (standard)

### Standard lighting inclusion

x4 Lumi Lychee aluminium LED step light (choice of white or black)

Santorini

MDF capping.

Dwarf plaster wall with painted