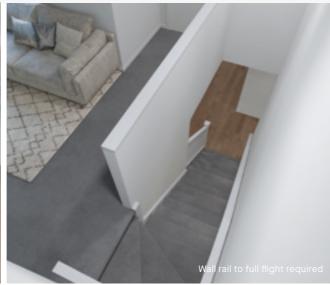

ctorian Ash

Victorian Ash with painted risers

Victorian Ash with carpet runner

### Handrail & wall rail

Round & painted



### Wall rail bracket

Chrome (standard)

Upgrade options: Black White

L-SHAPED WINDERS AT TOP - BALUSTRADE UPGRADE

### Oslo

Dwarf plaster wall with Victorian Ash drop down capping.







#### **Balustrade location**

Feature balustrade to full staircase including ground floor & first floor.

#### Stair materials

Carpet (included material)

#### Upgrade options:

Victorian Ash

Victorian Ash with painted risers Victorian Ash with carpet runner

### Wall rail

Square & stained

#### Wall rail bracket Chrome (standard)

Upgrade options:

### Hampton

42mm square painted timber balusters and 90mm timber posts with flat caps.

#### Balustrade location Option 1





Balustrade location Option 2





#### **Balustrade location**

#### Option 1

Feature balustrade to ground floor only, dwarf plaster wall with MDF capping to first floor return.

#### Option 2

Feature balustrade to full staircase including ground floor & first floor return.

#### Stair materials

Carpet (included material)

#### Upgrade options:

Victorian Ash

Victorian Ash with painted risers

Victorian Ash with carpet runner

#### Handrail & wall rail

Square & painted



Wall rail bracket
Chrome (standard)

Upgrade options:

Black White

#### L-SHAPED WINDERS AT TOP - BALUSTRADE UPGRADE

### Berlin

Black steel blades with black steel square posts and timber handrail.

#### Balustrade location Option 1





#### Balustrade location Option 2





#### **Balustrade location**

#### O