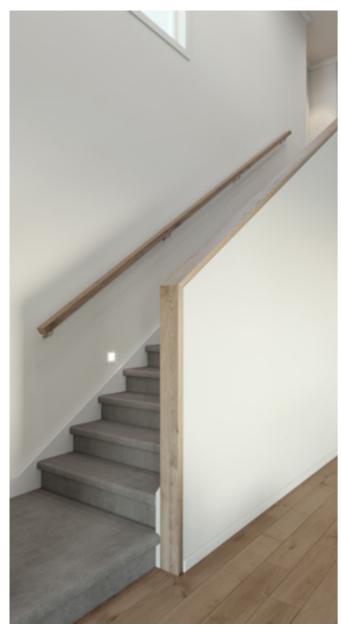

### Standard staircase

Carpet to stairs and solid plaster wall to ground floor. Dwarf plaster wall with painted MDF capping to first floor return.

### Wall rail

Square & painted

Upgrade options:

White

Wall rail bracket

Chrome (standard)

### Standard lighting inclusion

x4 Lumi Lychee aluminium LED step light (choice of white or black)

Santorini

MDF capping.

Dwarf plaster wall with painted