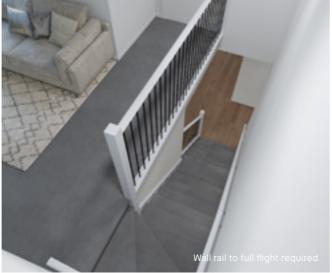

ting inclusion

x4 Lumi Lychee aluminium LED step light (choice of white or black)







Santorini

MDF capping.

Dwarf plaster wall with painted

# Balustrade upgrade options



Santorini Page 9



Santiago Page 10



Oslo Page 11



Hampton Page 12



Berlin Page 13



Long Island Page 14



Provence Page 15



Kyoto Page 16



Byron Page 17



Miami Page 18



**Dubai** Page 19

#### Dwarf plaster wall with MDF capping to full staircase including ground floor &

**Balustrade location** 

first floor.





Victorian Ash

Victorian Ash with painted risers Victorian Ash with carpet runner





Wall rail bracket Chrome (standard)

Upgrade options: Black White



Black steel rods with painted timber posts and handrail.

#### Balustrade location Option 1





Balustrade location Option 2





#### **Balustrade location**

#### Option 1

Feature balustrade to ground floor only, dwarf plaster wall with MDF capping to first floor return.

#### Option 2

Feature balustrade to full staircase including ground floor & first floor return.

#### Stair materials

Carpet (included material)

#### Upgrade options:

Victorian Ash

Victorian Ash with painted risers

Victorian Ash with carpet runner

### Handrail & wall rail

Round & painted



### Wall rail bracket

Chrome (standard)

Upgrade options: Black White

L-SHAPED WINDERS AT TOP - BALUSTRADE UPGRADE

### Oslo

Dwarf plaster wall with Victorian Ash drop down capping.







#### **Balustrade location**

Feature balustrade to full staircase including ground floor & first floor.

#### Stair materials

Carpet (included material)

####