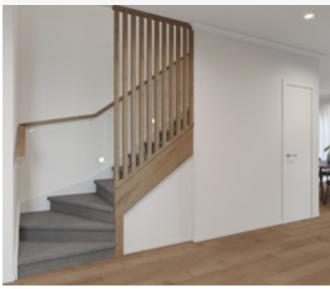

### Standard staircase

Carpet to stairs and solid plaster wall to ground floor. Dwarf plaster wall with painted MDF capping to first floor return.

### Standard lighting inclusion

x4 Lumi Lychee aluminium LED step light (choice of white or black)

Santorini

MDF capping.

Dwarf plaster wall with painted