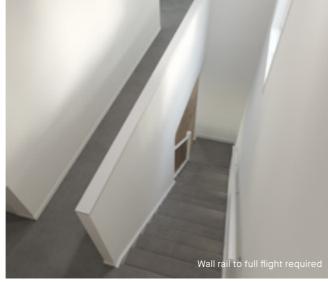

k

White

Chrome (standard)

Wall rail bracket

### Standard lighting inclusion

x4 Lumi Lychee aluminium LED step light (choice of white or black)







Santorini

MDF capping.

Dwarf plaster wall with painted

# Balustrade upgrade options



Santorini Page 51



Santiago Page 52



Oslo Page 53



**Hampton** Page 54



Berlin Page 55



Long Island Page 56



Provence Page 57



Kyoto Page 58



Byron Page 59



Miami Page 60



**Dubai** Page 61



**Balustrade location** 

Stair materials

Carpet (included material)

#### Upgrade options:

Victorian Ash

Victorian Ash with painted risers

Victorian Ash with carpet runner

### Wall rail





Wall rail bracket Chrome (standard)

Upgrade options: Black White



### Santiago

Black steel rods with painted timber posts and handrail.







Balustrade location Option 2





#### **Balustrade location**

#### Option 1

Feature balustrade to ground floor only, dwarf plaster wall with MDF capping to first floor.

#### Option 2

Feature balustrade to full staircase including ground floor & first floor.

#### Stair materials

Carpet (included material)

#### Upgrade options:

Victorian Ash

Victorian Ash with painted risers Victorian Ash with carpet runner

### Handrail & wall rail

Round & painted



#### Wall rail bracket Chrome (standard)

Upgrade options:

Black White

### Oslo

Dwarf plaster wall with Victorian Ash drop down capping.







#### **Balustrade location**

Feature balustrade to full staircase including ground floor & first floor.

#### Stair materials

Carpet (included material)

#### Upgrade options:

Victori