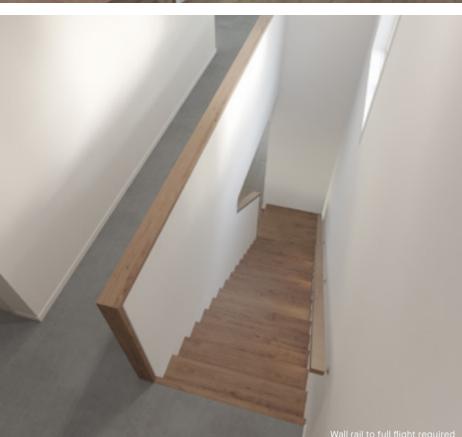

# Standard staircase

Carpet to stairs and solid plaster wall to ground floor. Dwarf plaster wall with painted MDF capping to first floor.

### Wall rail

Square & painted

Upgrade options:

White

Wall rail bracket

### Chrome (standard) inclusion

x4 Lumi Lychee aluminium LED step light (choice of white or black)

Standard lighting

Santorini

MDF capping.

Dwarf plaster wall with painted

Wall rail to full flight require