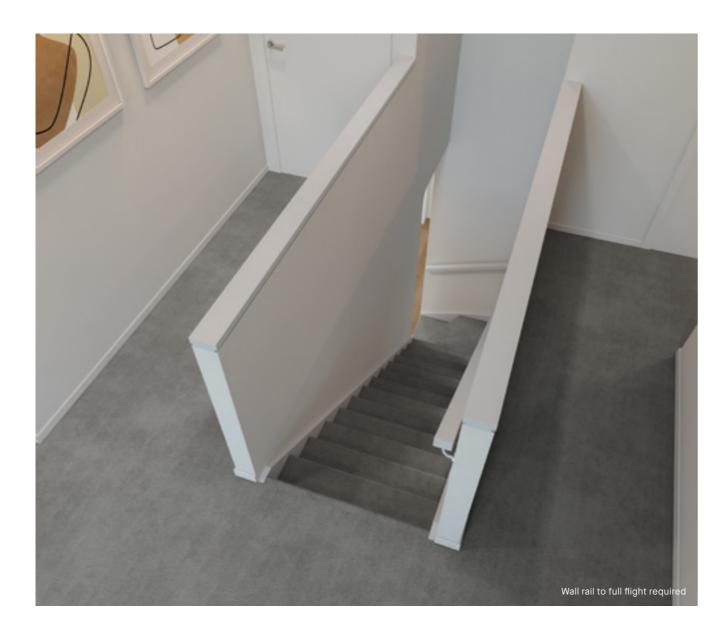

hrome (standard)
Upgrade option:

Black

With its linear forms and warm tones, Nouveau makes for a notable contemporary staircase. The open stair showcases an exposed central steel stringer with glass balustrade, black glass patch fittings and black painted steel handrail.

# L-shaped winders at bottom

# Standard staircase

Carpet to stairs and solid plaster wall to ground floor. Dwarf plaster wall with painted MDF capping to first floor.

#### Stair materials

Carpet (included material)

#### Upgrade options:

Victorian Ash

Victorian Ash with painted risers Victorian Ash with carpet runner

### Wall rail

Square & painted

Upgrade options:

White

Wall rail bracket

### Chrome (standard) inclusion

x4 Lumi Lychee aluminium LED step light (choice of white or black)

Standard lighting







Santorini

MDF capping.

Dwarf plaster wall with painted

# Balustrade upgrade options



Santorini Page 29



Santiago Page 30



Oslo Page 31



Hampton Page 32



Berlin Page 33



Long Island Page 34



Provence Page 35



Kyoto Page 36



Byron Page 37



Miami Page 38



**Dubai** Page 39

### Dwarf plaster wall with MDF



**Balustrade location** 

Stair materials





Victorian Ash

Victorian Ash with painted risers

Victorian Ash with carpet runner





Wall rail bracket

Chrome (standard) Upgrade options:

Wall rail to full flight require



### Santiago

Black steel rods with painted timber posts and handrail.







Balustrade location Option 2





#### **Balustrade location**

#### Option 1

Feature balustrade to ground floor only, dwarf plaster wall with MDF capping to f