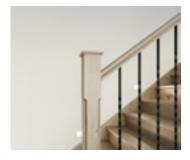

### Standard staircase

Carpet to stairs and solid plaster wall to ground floor. Dwarf plaster wall with painted MDF capping to first floor return.

### Wall rail

Square & painted

Upgrade options:

White

Wall rail bracket

Chrome (standard)

### Standard lighting inclusion

x4 Lumi Lychee aluminium LED step light (choice of white or black)

Santorini

MDF capping.

Dwarf plaster wall with painted