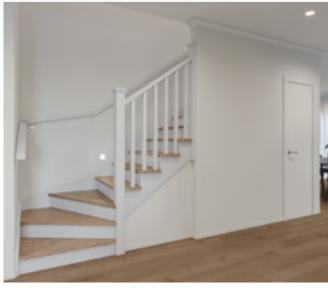

BALUSTRADE UPGRADE

### Berlin

Black steel blades with black steel square posts and timber handrail.

#### Balustrade location Option 1





#### Balustrade location Option 2





#### **Balustrade location**

#### Option 1

Feature balustrade to ground floor only, dwarf plaster wall with MDF capping to first floor.

#### Option 2

Feature balustrade to full staircase including ground floor & first floor.

#### Stair materials

Victorian Ash (included material)\*

#### Upgrade option:

Victorian Ash with carpet runner

\*Note: carpet is not available with this balustrade option.

### Handrail & wall rail

Square & stained



Wall rail bracket Chrome (standard)

Upgrade options:

Painted timber balusters, timber posts with flat tops and square handrail.

#### Balustrade location Option 1





Balustrade location Option 2





#### **Balustrade location**

#### Option 1

Feature balustrade to ground floor only, dwarf plaster wall with MDF capping to first floor.

#### Option 2

Feature balustrade to full staircase including ground floor & first floor.

#### Stair materials

Victorian Ash with painted risers\* (included material)

#### Upgrade options:

Victorian Ash

Victorian Ash with carpet runner

\*Note: carpet is not available with this balustrade option.

#### Handrail & wall rail

Square & painted



### Wall rail bracket Chrome (standard)

Upgrade options: Black

White

#### L-SHAPED WINDERS AT BOTTOM - BALUSTRADE UPGRADE

### Provence

Black steel twist rods with decorative timber posts and handrail.

#### Balustrade location Option 1





#### Balustrade location O