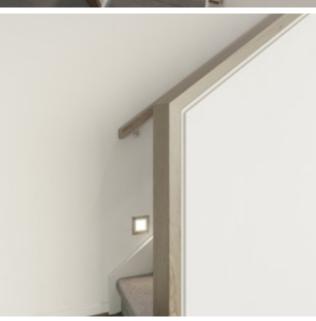

Ash with carpet runner

### Wall rail





Wall rail bracket Chrome (standard)

Upgrade options: Black White



### Santiago

Black steel rods with painted timber posts and handrail.







Balustrade location Option 2





#### **Balustrade location**

#### Option 1

Feature balustrade to ground floor only, dwarf plaster wall with MDF capping to first floor.

#### Option 2

Feature balustrade to full staircase including ground floor & first floor.

#### Stair materials

Carpet (included material)

#### Upgrade options:

Victorian Ash

Victorian Ash with painted risers Victorian Ash with carpet runner

### Handrail & wall rail

Round & painted



#### Wall rail bracket Chrome (standard)

Upgrade options:

Black White

### Oslo

Dwarf plaster wall with Victorian Ash drop down capping.







#### **Balustrade location**

Feature balustrade to full staircase including ground floor & first floor.

#### Stair materials

Carpet (included material)

#### Upgrade options:

Victorian Ash

Victorian Ash with painted risers Victorian Ash with carpet runner

### Wall rail

Square & stained

Wall rail bracket Chrome (standard)

Upgrade options:

### Hampton

42mm square painted timber balusters and 90mm timber posts with flat caps.







Balustrade location Option 2





#### **Balustrade location**

Option 1

Feature balustrade to ground floor only, dwarf plaster wall with MDF capping to first floor.

#### Option 2

Feature balustrade to full staircase including ground floor & first floor.

#### Stair materials

Carpet (included material)

#### Upgrade options:

Victorian Ash

Victor