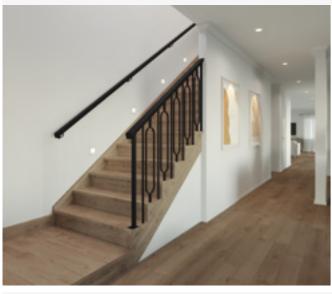

### Miami

Black oval steel balustrade with black square steel posts and painted timber handrail.

Balustrade location Option 2

#### Handrail

Bullnose & painted