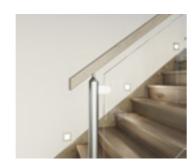

### Dubai

Glass panels with stainless steel posts and clamps with timber handrail.