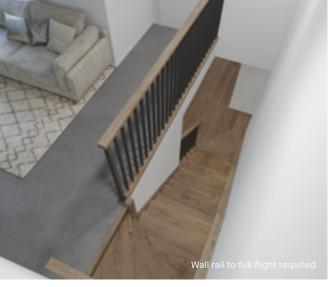

#### Balustrade location Option 1





Balustrade location Option 2





#### **Balustrade location**

#### Option 1

Feature balustrade to ground floor only, dwarf plaster wall with MDF capping to first floor return.

#### Option 2

Feature balustrade to full staircase including ground floor & first floor return.

#### Stair materials

Carpet (included material)

#### Upgrade options:

Victorian Ash

Victorian Ash with painted risers

Victorian Ash with carpet runner

#### Handrail & wall rail

Square & painted



Wall rail bracket
Chrome (standard)

Upgrade options:

Black White

#### L-SHAPED WINDERS AT TOP - BALUSTRADE UPGRADE

### Berlin

Black steel blades with black steel square posts and timber handrail.

#### Balustrade location Option 1





#### Balustrade location Option 2





#### **Balustrade location**

#### Option 1

Feature balustrade to ground floor only, dwarf plaster wall with MDF capping to first floor.

#### Option 2

Feature balustrade to full staircase including ground floor & first floor.

#### Stair materials

Victorian Ash (included material)\*

#### Upgrade option:

Victorian Ash with carpet runner

\*Note: carpet is not available with this balustrade option.

### Handrail & wall rail

Square & stained



Wall rail bracket
Chrome (standard)

Upgrade options:

Black

White

#### Balustrade location Option 1





Balustrade location Option 2





#### **Balustrade location**

#### Option 1

Feature balustrade to ground floor only, dwarf plaster wall with MDF capping to first floor return.

#### Option 2

Feature balustrade to full staircase inclu