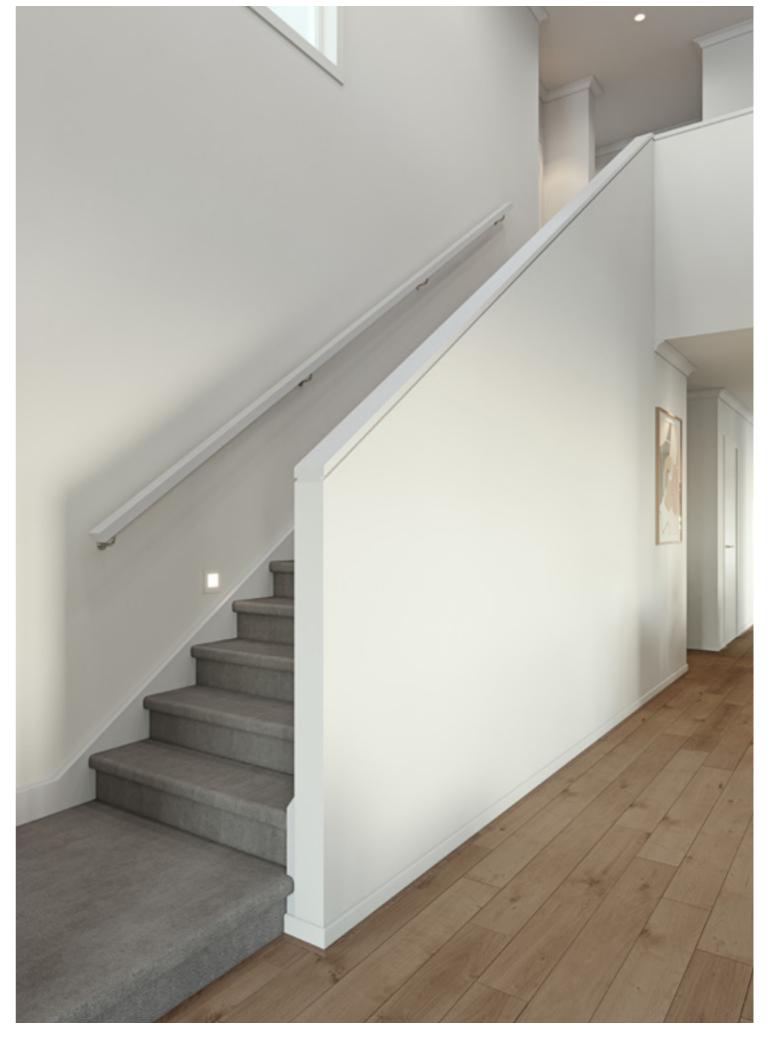

### Standard staircase

Carpet to stairs and solid plaster wall to ground floor. Dwarf plaster wall with painted MDF capping to first floor return.

### Wall rail

Square & painted

Upgrade options:

White

Wall rail bracket

Chrome (standard)

### Standard lighting inclusion

x4 Lumi Lychee aluminium LED step light (choice of white or black)

Santorini

MDF capping.

Dwarf plaster wall with painted