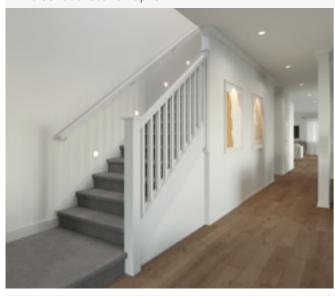

#### Balustrade location Option 1

Balustrade location Option 2

#### Option 1

Feature balustrade to ground floor only, dwarf plaster wall with MDF capping to first floor return.

#### Option 2

Feature balustrade to full staircase including ground floor & first floor return.