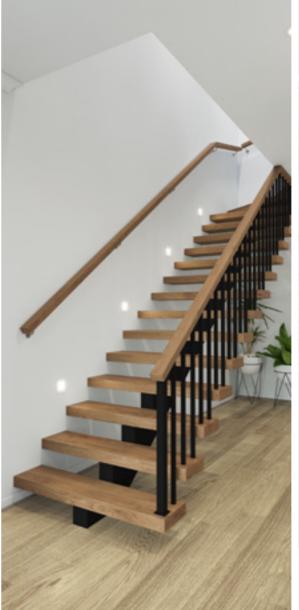

### Standard staircase

Carpet to stairs and solid plaster wall to ground floor. Dwarf plaster wall with painted MDF capping to first floor return.

### Standard lighting inclusion

x4 Lumi Lychee aluminium LED step light (choice of white or black)

Santorini

MDF capping.

Dwarf plaster wall with painted