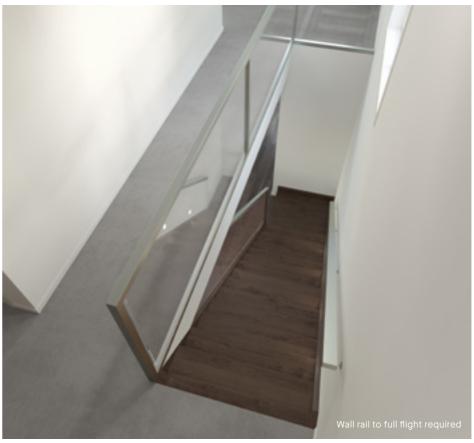

)

Upgrade options: Black

White

### Modernist





Open riser treads and custom glass balustrade makes for a sensational feature piece that creates the illusion of space within the home. The Modernist features open riser treads and custom glass with closed stringer and glass balustrade with timber handrail to the full staircase.

Wall rail Square & stained



Wall rail bracket Chrome (standard)

Upgrade option: Black

### Abstract





Abstract is an illusive stair that hones in on a modern, sleek design. The stairs feature 5mm nosing with a concealed wall stringer and feature zig zag sandwiched outer stringer holding the glass balustrade with timber handrail and posts.

Wall rail Square & stained



Wall rail bracket Chrome (standard)

Upgrade options: Black

White

### Contemporary





Combining wonderfully rich and raw materials, the Contemporary is an elegant and bold feature for your home. The open stair comprises of a closed stringer and glass balustrade with stainless steel square handrail.

Wall rail Square & stainless steel



Wall rail bracket Chrome (standard)

#### Upgrade options:

Black etch steel handrail & wall rail Black wall bracket

### Industrial



Striking in form and structure, the Industrial's contemporary design is a bold ensemble with a powerful presence.

The open stair features an exposed central steel stringer and is paired with the Berlin balustrade.

Wall rail
Square & stained



Wall rail bracket
Chrome (standard)
Upgrade option:
Black



### Nouveau



With its linear forms and warm tones, Nouveau makes for a notable contemporary staircas