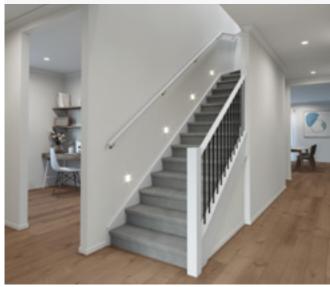

### Standard staircase

Carpet to stairs and solid plaster wall to ground floor. Dwarf plaster wall with painted MDF capping to first floor return.

### Standard lighting inclusion

x4 Lumi Lychee aluminium LED step light (choice of white or black)

Santorini

MDF capping.

Dwarf plaster wall with painted