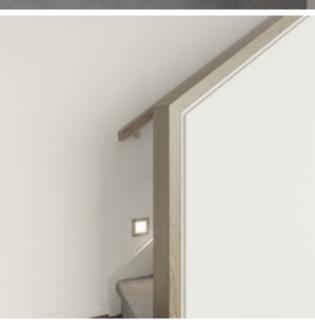

### Wall rail

Square & painted

Upgrade options:

White

Wall rail bracket

Chrome (standard)

### Standard lighting inclusion

x4 Lumi Lychee aluminium LED step light (choice of white or black)

Santorini

MDF capping.

Dwarf plaster wall with painted