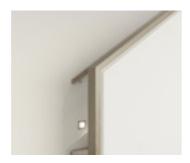

### Standard lighting inclusion

x4 Lumi Lychee aluminium LED step light (choice of white or black)

Santorini

MDF capping.

Dwarf plaster wall with painted