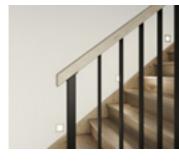

### Standard staircase

Carpet to stairs and solid plaster wall to ground floor. Dwarf plaster wall with painted MDF capping to first floor return.

#### Stair materials

Carpet (included material)

#### Upgrade options:

Victorian Ash

Victorian Ash with painted risers Victorian Ash with carpet runner