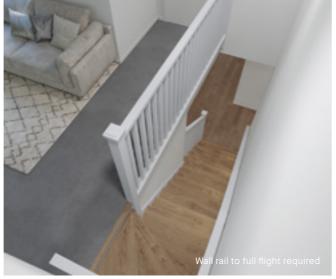

L-SHAPED WINDERS AT TOP - BALUSTRADE UPGRADE

### Berlin

Black steel blades with black steel square posts and timber handrail.

#### Balustrade location Option 1





#### Balustrade location Option 2





#### **Balustrade location**

#### Option 1

Feature balustrade to ground floor only, dwarf plaster wall with MDF capping to first floor.

#### Option 2

Feature balustrade to full staircase including ground floor & first floor.

#### Stair materials

Victorian Ash (included material)\*

#### Upgrade option:

Victorian Ash with carpet runner

\*Note: carpet is not available with this balustrade option.

### Handrail & wall rail

Square & stained



Wall rail bracket
Chrome (standard)

Upgrade options:

Black

White

#### Balustrade location Option 1





Balustrade location Option 2





#### **Balustrade location**

#### Option 1

Feature balustrade to ground floor only, dwarf plaster wall with MDF capping to first floor return.

#### Option 2

Feature balustrade to full staircase including ground floor & first floor return.

#### Stair materials

Victorian Ash with painted risers\* (included material)

#### Upgrade options:

Victorian Ash

Victorian Ash with carpet runner

\*Note: carpet is not available with this balustrade option.

#### Handrail & wall rail

Square & painted



#### Wall rail bracket

Chrome (standard)

Upgrade options:

Black White

#### L-SHAPED WINDERS AT TOP - BALUSTRADE UPGRADE

### Provence

Black steel twist rods with decorative timber posts and handrail.

#### Balustrade location Option 1





#### Balustrade location Option 2





#### **Bal