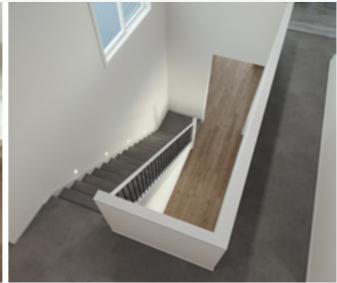

### Standard staircase

Carpet to stairs and solid plaster wall to ground floor. Dwarf plaster wall with painted MDF capping to first floor return.

### Standard lighting inclusion

x4 Lumi Lychee aluminium LED step light (choice of white or black)

Santorini

MDF capping.

Dwarf plaster wall with painted