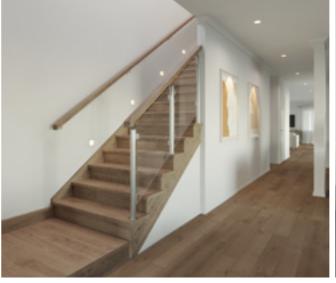

### Standard staircase

Carpet to stairs and solid plaster wall to ground floor. Dwarf plaster wall with painted MDF capping to first floor return.

### Standard lighting inclusion

x4 Lumi Lychee aluminium LED step light (choice of white or black)

Santorini

MDF capping.

Dwarf plaster wall with painted