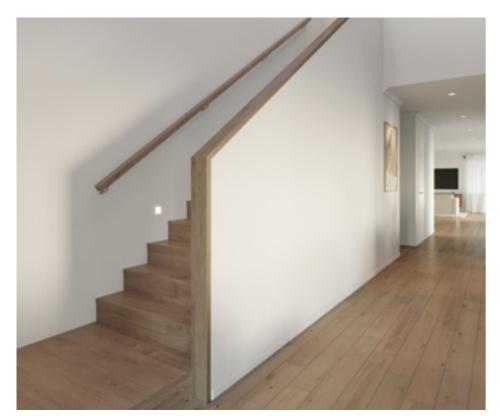

### Standard staircase

Carpet to stairs and solid plaster wall to ground floor. Dwarf plaster wall with painted MDF capping to first floor return.

### Wall rail

Square & painted

Upgrade options:

White

Wall rail bracket

Chrome (standard)

### Standard lighting inclusion

x4 Lumi Lychee aluminium LED step light (choice of white or black)

Santorini

MDF capping.

Dwarf plaster wall with painted