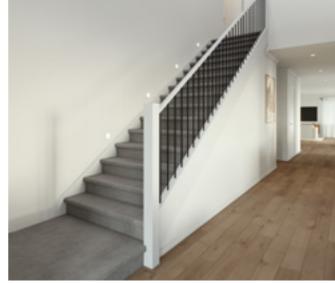

### Standard staircase

Carpet to stairs and solid plaster wall to ground floor. Dwarf plaster wall with painted MDF capping to first floor return.