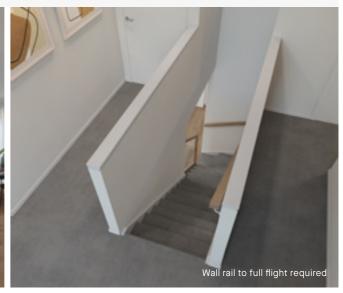

e (standard)

Upgrade options:

### Kyoto

42mm timber batten feature screen to ground floor and standard height timber balustrade.







Balustrade location Option 2





#### **Balustrade location**

Option 1

Feature balustrade to ground floor only, dwarf plaster wall with MDF capping to first floor.

#### Option 2

Feature balustrade to full staircase including ground floor & first floor.

#### Stair materials

Carpet (included material)

Upgrade options:

Victorian Ash

Victorian Ash with carpet runner

Handrail & wall rail

Square & stained



#### Wall rail bracket Chrome (standard)

Upgrade options: Black

White

#### L-SHAPED WINDERS AT BOTTOM - BALUSTRADE UPGRADE

### Byron

Rebated glass panels with square timber framed handrail and posts.

#### Balustrade location Option 1





#### Balustrade location Option 2





#### **Balustrade location**

Option 1

Feature balustrade to ground floor only, dwarf plaster wall with MDF capping to first floor.

#### Option 2

Feature balustrade to full staircase including ground floor & first floor.

#### Stair materials

Carpet (included material)

#### Upgrade options:

Victorian Ash

Victorian Ash with painted risers Victorian Ash with carpet runner

### Handrail & wall rail

Square & stained



Wall rail bracket Chrome (standard)

Upgrade options:

Black oval steel balustrade with black square steel posts and painted timber handrail.

#### Balustrade location Option 1





Balustrade location Option 2





#### **Balustrade location**

#### Option 1

Feature balustrade to ground floor only, dwarf plaster wall with MDF ca