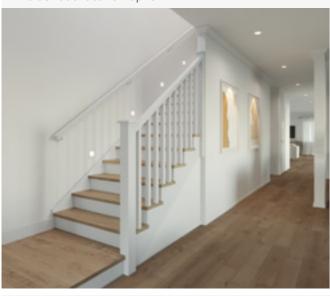

### Standard staircase

Carpet to stairs and solid plaster wall to ground floor. Dwarf plaster wall with painted MDF capping to first floor return.

### Standard lighting inclusion

x4 Lumi Lychee aluminium LED step light (choice of white or black)

Santorini

MDF capping.

Dwarf plaster wall with painted