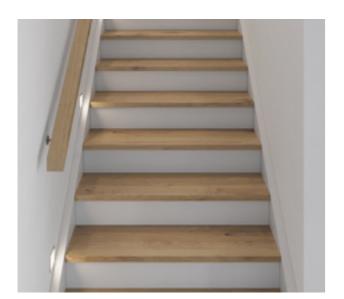

### Standard staircase

Carpet to stairs and solid plaster wall to ground floor. Dwarf plaster wall with painted MDF capping to first floor return.

#### Stair materials

Carpet (included material)

#### Upgrade options:

Victorian Ash

Victorian Ash with painted risers Victorian Ash with carpet runner