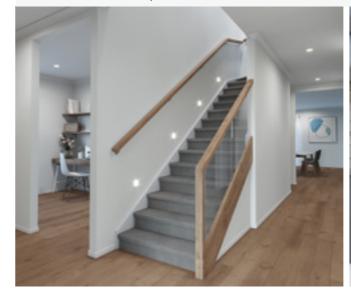

### Standard staircase

Carpet to stairs and solid plaster wall to ground floor. Dwarf plaster wall with painted MDF capping to first floor.

### Standard lighting inclusion

x4 Lumi Lychee aluminium LED step light (choice of white or black)

Santorini

MDF capping.

Dwarf plaster wall with painted