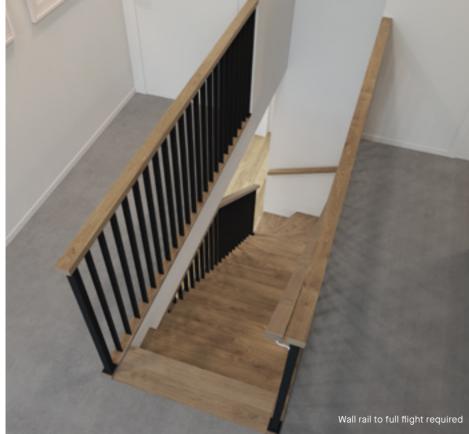

& stained



Wall rail bracket
Chrome (standard)

Upgrade options: Black

White



### Contemporary





Combining wonderfully rich and raw materials, the Contemporary is an elegant and bold feature for your home. The open stair comprises of a closed stringer and glass balustrade with stainless steel square handrail.

Wall rail
Square & stainless steel



Wall rail bracket
Chrome (standard)

#### Upgrade options:

Black etch steel handrail & wall rail Black wall bracket

### Industrial



Striking in form and structure, the Industrial's contemporary design is a bold ensemble with a powerful presence.

The open stair features an exposed central steel stringer and is paired with the Berlin balustrade.

Wall rail
Square & stained



Wall rail bracket
Chrome (standard)
Upgrade option:

Black



### Nouveau



With its linear forms and warm tones, Nouveau makes for a notable contemporary staircase. The open stair showcases an exposed central steel stringer with glass balustrade, black glass patch fittings and black painted steel handrail.

Wall rail
Square & black etch steel



Wall rail bracket
Chrome (standard)
Upgrade option:
Black





# L-shaped landing at bottom

### Standard staircase

Carpet to stairs and solid plaster wall to ground floor. Dwarf plaster wall with painted MDF capping to first floor.

#### Stair materials

Carpet (included material)

#### Upgrade options:

Victorian Ash

Victorian Ash with painted risers Victorian Ash with carpet runner

### Wall rail

Square & painted

Upgrade options: Black

White

Chrome (standard)

Wall rail bracket

### Standard ligh