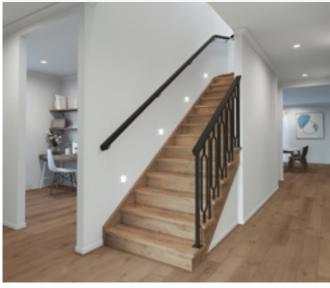

ERS AT TOP - BALUSTRADE UPGRADE

### Byron

Rebated glass panels with square timber framed handrail and posts.

#### Balustrade location Option 1





#### Balustrade location Option 2





#### **Balustrade location**

#### Option 1

Feature balustrade to ground floor only, dwarf plaster wall with MDF capping to first floor.

#### Option 2

Feature balustrade to full staircase including ground floor & first floor.

#### Stair materials

Carpet (included material)

#### Upgrade options:

Victorian Ash

Victorian Ash with painted risers Victorian Ash with carpet runner

### Handrail & wall rail

Square & stained



Wall rail bracket Chrome (standard)

Upgrade options:

Black oval steel balustrade with black square steel posts and painted timber handrail.

#### Balustrade location Option 1





Balustrade location Option 2





#### **Balustrade location**

#### Option 1

Feature balustrade to ground floor only, dwarf plaster wall with MDF capping to first floor return.

#### Option 2

Feature balustrade to full staircase including ground floor & first floor return.

#### Stair materials

Victorian Ash (included material)\*

#### Upgrade option:

Victorian Ash with carpet runner

\*Note: carpet is not available with this balustrade option.

Alternating pattern of balustrade may vary due to number of stairs and house design/size. Double plain rods may be required near posts.

#### Handrail & wall rail

Bullnose & painted



### Wall rail bracket Chrome (standard)

Upgrade options:

White

#### L-SHAPED WINDERS AT TOP - BALUSTRADE UPGRADE

### Dubai

Glass panels with stainless