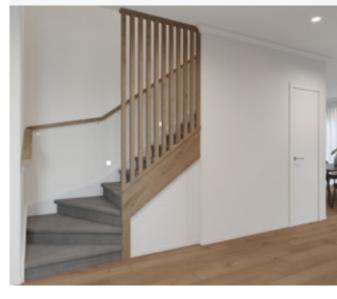

### Standard staircase

Carpet to stairs and solid plaster wall to ground floor. Dwarf plaster wall with painted MDF capping to first floor return.

### Standard lighting inclusion

x4 Lumi Lychee aluminium LED step light (choice of white or black)

Santorini

MDF capping.

Dwarf plaster wall with painted