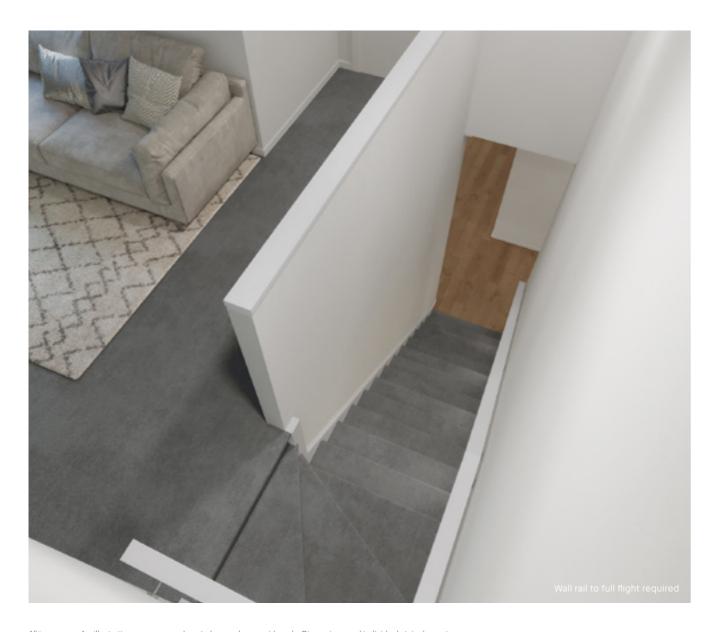

# Standard staircase

Carpet to stairs and solid plaster wall to ground floor. Dwarf plaster wall with painted MDF capping to first floor.

Wall rail to full flight require