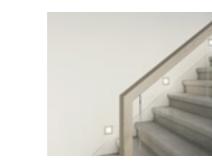

### Standard staircase

Carpet to stairs and solid plaster wall to ground floor. Dwarf plaster wall with painted MDF capping to first floor return.

### Standard lighting inclusion

x4 Lumi Lychee aluminium LED step light (choice of white or black)

Santorini

MDF capping.

Dwarf plaster wall with painted