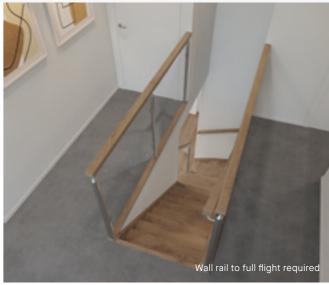

loor only, dwarf plaster wall with MDF capping to first floor.

#### Option 2

Feature balustrade to full staircase including ground floor & first floor.

#### Stair materials

Victorian Ash (included material)\*

#### Upgrade option:

Victorian Ash with carpet runner

\*Note: carpet is not available with this balustrade option.

Alternating pattern of balustrade may vary due to number of stairs and house design/size. Double plain rods may be required near posts.

#### Handrail & wall rail

Bullnose & painted



### Wall rail bracket Chrome (standard)

Upgrade options: Black

White

#### L-SHAPED WINDERS AT BOTTOM - BALUSTRADE UPGRADE

### Dubai

Glass panels with stainless steel posts and clamps with timber handrail.

#### Balustrade location Option 1





Balustrade location Option 2





#### Balustrade location

#### Option 1

Feature balustrade to ground floor only, dwarf plaster wall with MDF capping to first floor.

#### Option 2

Feature balustrade to full staircase including ground floor & first floor.

#### Stair materials

Victorian Ash (included material)\*

#### Upgrade option:

Victorian Ash with carpet runner

\*Note: carpet is not available with this balustrade option.

### Handrail & wall rail

Square & stained



wall rail Wall rail bracket tained Chrome (standard)

Upgrade options:

# Premium staircase designs

### Minimalist





Minimalistic in its design and features, this design has a subtle interplay between modern and traditional design elements. Minimalist features 5mm nosing with concealed stringers and a plaster dwarf wall with timber drop down c