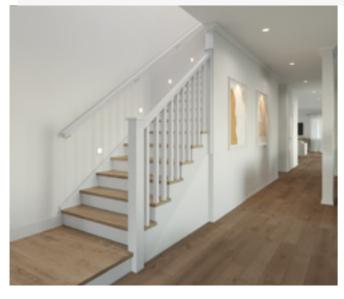

### Standard staircase

Carpet to stairs and solid plaster wall to ground floor. Dwarf plaster wall with painted MDF capping to first floor return.

### Standard lighting inclusion

x4 Lumi Lychee aluminium LED step light (choice of white or black)

Santorini

MDF capping.

Dwarf plaster wall with painted