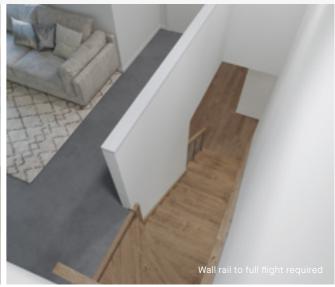

### Standard staircase

Carpet to stairs and solid plaster wall to ground floor. Dwarf plaster wall with painted MDF capping to first floor return.

### Wall rail

Square & painted

Upgrade options:

White

Wall rail bracket

Chrome (standard)

### Standard lighting inclusion

x4 Lumi Lychee aluminium LED step light (choice of white or black)

Santorini

MDF capping.

Dwarf plaster wall with painted

Wall rail to full flight require