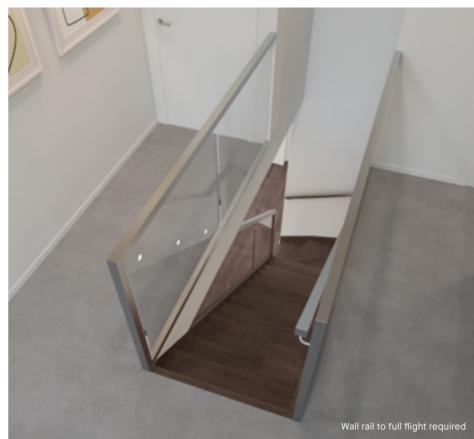

d) Upgrade options:

Black White

### Modernist





Open riser treads and custom glass balustrade makes for a sensational feature piece that creates the illusion of space within the home. The Modernist features open riser treads and custom glass with closed stringer and glass balustrade with timber handrail to the full staircase.

Wall rail Square & stained



Wall rail bracket Chrome (standard)

Upgrade option: Black

### Abstract



Abstract is an illusive stair that hones in on a modern, sleek design. The stairs feature 5mm nosing with a concealed wall stringer and feature zig zag sandwiched outer stringer holding the glass balustrade with timber handrail and posts.

Wall rail
Square & stained



Wall rail bracket
Chrome (standard)

Upgrade options: Black

White



### Contemporary





Combining wonderfully rich and raw materials, the Contemporary is an elegant and bold feature for your home. The open stair comprises of a closed stringer and glass balustrade with stainless steel square handrail.

Wall rail
Square & stainless steel



Wall rail bracket
Chrome (standard)

#### Upgrade options:

Black etch steel handrail & wall rail Black wall bracket

### Industrial



Striking in form and structure, the Industrial's contemporary design is a bold ensemble with a powerful presence.

The open stair features an exposed central steel stringer and is paired with the Berlin balustrade.

Wall rail
Square & stained



Wall rail bracket
Chrome (standard)
Upgrade option:

Black



### Nouveau



With its linear forms and warm tones, Nouveau makes for a notable contemporary stairca