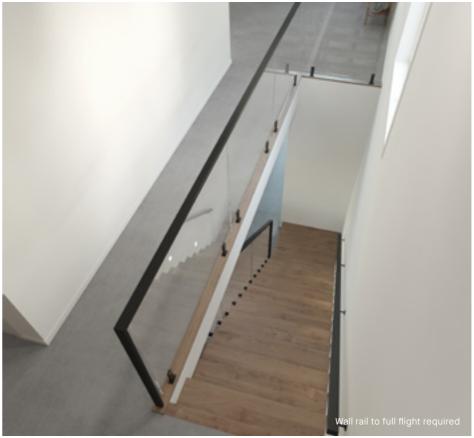

# Standard staircase

Carpet to stairs and solid plaster wall to ground floor. Dwarf plaster wall with painted MDF capping to first floor.

Wall rail to full flight require