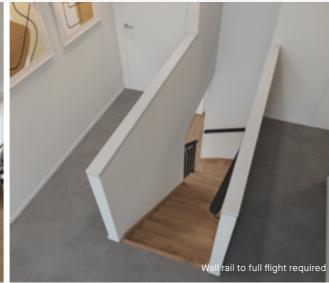

# Standard staircase

Carpet to stairs and solid plaster wall to ground floor. Dwarf plaster wall with painted MDF capping to first floor.

### Wall rail

Square & painted

Upgrade options:

White

Wall rail bracket

Wall rail to full flight require