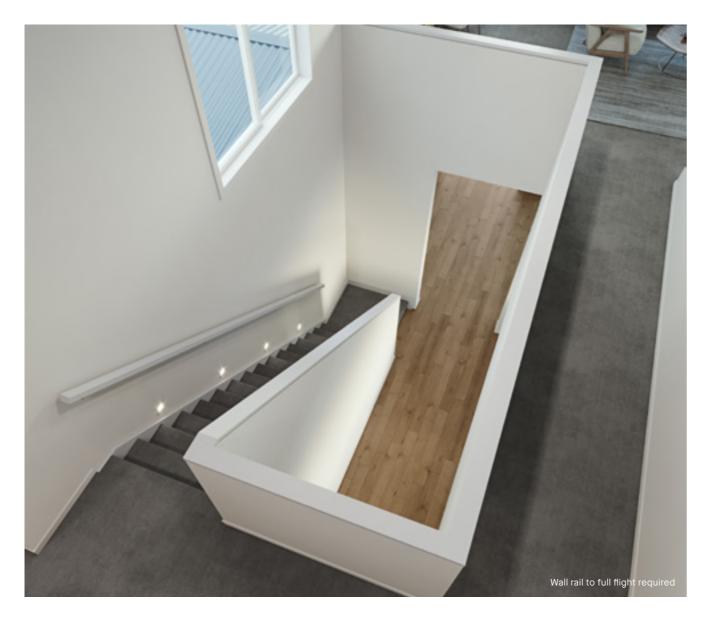

### Standard staircase

Carpet to stairs and solid plaster wall to ground floor. Dwarf plaster wall with painted MDF capping to first floor return.

Wall rail to full flight require