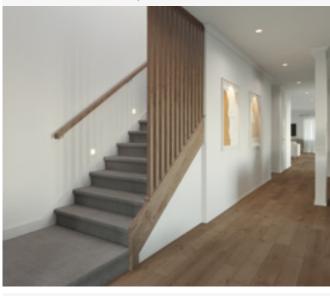

### Standard staircase

Carpet to stairs and solid plaster wall to ground floor. Dwarf plaster wall with painted MDF capping to first floor return.

# Standard staircase

Carpet to stairs and solid plaster wall to ground floor. Dwarf plaster wall with painted MDF capping to first floor.