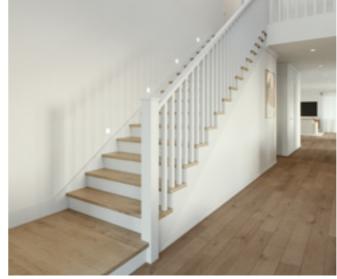

### Standard staircase

Carpet to stairs and solid plaster wall to ground floor. Dwarf plaster wall with painted MDF capping to first floor return.

### Standard lighting inclusion

x4 Lumi Lychee aluminium LED step light (choice of white or black)

Santorini

MDF capping.

Dwarf plaster wall with painted