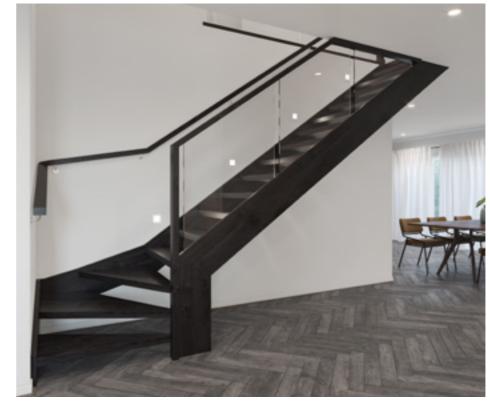

### Modernist

Open riser treads and custom glass balustrade makes for a sensational feature piece that creates the illusion of space within the home. The Modernist features open riser treads and custom glass with closed stringer and glass balustrade with timber handrail to the full staircase.