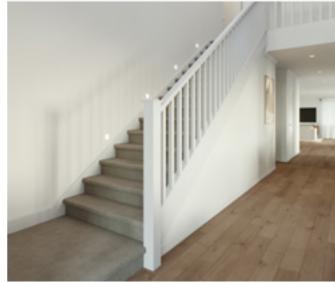

### Standard staircase

Carpet to stairs and solid plaster wall to ground floor. Dwarf plaster wall with painted MDF capping to first floor return.

### Standard lighting inclusion

x4 Lumi Lychee aluminium LED step light (choice of white or black)

Santorini

MDF capping.

Dwarf plaster wall with painted