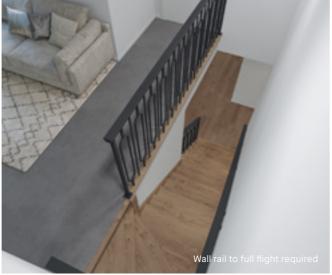

Byron

Rebated glass panels with square timber framed handrail and posts.

#### Balustrade location Option 1





#### Balustrade location Option 2





#### **Balustrade location**

#### Option 1

Feature balustrade to ground floor only, dwarf plaster wall with MDF capping to first floor.

#### Option 2

Feature balustrade to full staircase including ground floor & first floor.

#### Stair materials

Carpet (included material)

#### Upgrade options:

Victorian Ash

Victorian Ash with painted risers Victorian Ash with carpet runner

### Handrail & wall rail

Square & stained



Wall rail bracket Chrome (standard)

Upgrade options:

Black oval steel balustrade with black square steel posts and painted timber handrail.

#### Balustrade location Option 1





Balustrade location Option 2





#### **Balustrade location**

#### Option 1

Feature balustrade to ground floor only, dwarf plaster wall with MDF capping to first floor return.

#### Option 2

Feature balustrade to full staircase including ground floor & first floor return.

#### Stair materials

Victorian Ash (included material)\*

#### Upgrade option:

Victorian Ash with carpet runner

\*Note: carpet is not available with this balustrade option.

Alternating pattern of balustrade may vary due to number of stairs and house design/size. Double plain rods may be required near posts.

#### Handrail & wall rail

Bullnose & painted



### Wall rail bracket Chrome (standard)

Upgrade options:

White

#### L-SHAPED WINDERS AT TOP - BALUSTRADE UPGRADE

### Dubai

Glass panels with stainless steel posts and clamps with timber