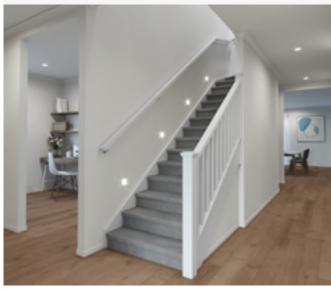

### Standard staircase

Carpet to stairs and solid plaster wall to ground floor. Dwarf plaster wall with painted MDF capping to first floor return.

### Standard lighting inclusion

x4 Lumi Lychee aluminium LED step light (choice of white or black)

Santorini

MDF capping.

Dwarf plaster wall with painted