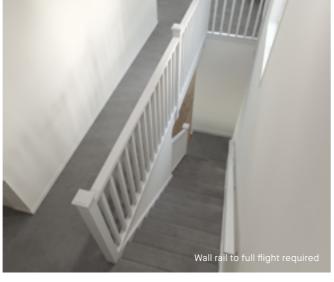

pet (included material)

#### Upgrade options:

Victorian Ash

Victorian Ash with painted risers Victorian Ash with carpet runner

### Handrail & wall rail

Round & painted



#### Wall rail bracket Chrome (standard)

Upgrade options:

Black White

### Oslo

Dwarf plaster wall with Victorian Ash drop down capping.







#### **Balustrade location**

Feature balustrade to full staircase including ground floor & first floor.

#### Stair materials

Carpet (included material)

#### Upgrade options:

Victorian Ash

Victorian Ash with painted risers Victorian Ash with carpet runner

### Wall rail

Square & stained

Wall rail bracket Chrome (standard)

Upgrade options:

### Hampton

42mm square painted timber balusters and 90mm timber posts with flat caps.







Balustrade location Option 2





#### **Balustrade location**

Option 1

Feature balustrade to ground floor only, dwarf plaster wall with MDF capping to first floor.

#### Option 2

Feature balustrade to full staircase including ground floor & first floor.

#### Stair materials

Carpet (included material)

#### Upgrade options:

Victorian Ash

Victorian Ash with painted risers Victorian Ash with carpet runner

#### Handrail & wall rail

Square & painted



#### Wall rail bracket

Chrome (standard)

Upgrade options: Black

White

#### L-SHAPED LANDING AT BOTTOM - BALUSTRADE UPGRADE

### Berlin

Black steel blades with black steel square posts and timber handrail.

#### Balustrade location Option 1





Balustrade location Option 2





#### **Balustrade location**

Option 1

Feature balustrade to ground floor only, dwarf