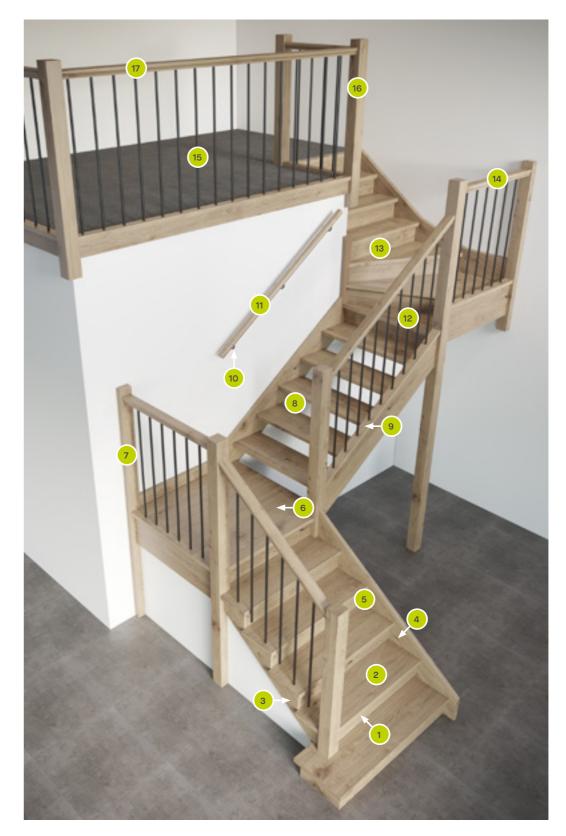

# Staircase glossary

When you're not in the know, staircase terminology can be complex. Below we've outlined some common terms.

- Riser
- Tread
- Cut Stringer
- Closed Stringer
- Closed Flight
- Landing
- Half Post
- Open Flight
- Capping
- Bracket
- 11 Wall Rail
- Flight Balustrade
- 13 Winders
- Flight Rail
- 15 Level Balustrade
- Newel Post
- 17 Level Rail