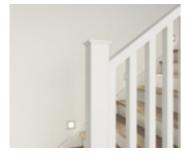

# Standard staircase

Carpet to stairs and solid plaster wall to ground floor. Dwarf plaster wall with painted MDF capping to first floor.

### Wall rail

Square & painted

Upgrade options:

White

Wall rail bracket

### Chrome (standard) inclusion

x4 Lumi Lychee aluminium LED step light (choice of white or black)

Standard lighting

Santorini

MDF capping.

Dwarf plaster wall with painted