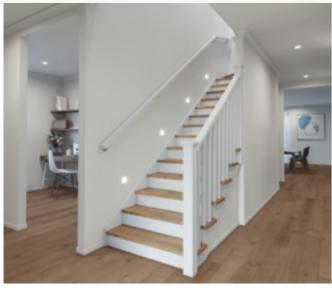

### Standard staircase

Carpet to stairs and solid plaster wall to ground floor. Dwarf plaster wall with painted MDF capping to first floor return.

#### Stair materials

Carpet (included material)

#### Upgrade options:

Victorian Ash

Victorian Ash with painted risers Victorian Ash with carpet runner

### Wall rail

Square & painted

Upgrade options:

White

Wall rail bracket

Chrome (standard)

### Standard lighting inclusion

x4 Lumi Lychee aluminium LED step light (choice of white or black)

Santorini

MDF capping.

Dwarf plaster wall with painted