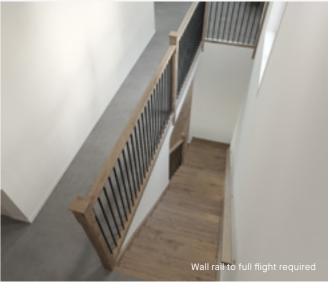

de location Option 2





#### **Balustrade location**

#### Option 1

Feature balustrade to ground floor only, dwarf plaster wall with MDF capping to first floor.

#### Option 2

Feature balustrade to full staircase including ground floor & first floor.

#### Stair materials

Victorian Ash with painted risers\* (included material)

#### Upgrade options:

Victorian Ash

Victorian Ash with carpet runner

\*Note: carpet is not available with this balustrade option.

#### Handrail & wall rail

Square & painted



Wall rail bracket Chrome (standard)

#### Upgrade options:

Black White

#### L-SHAPED LANDING AT BOTTOM - BALUSTRADE UPGRADE

### Provence

Black steel twist rods with decorative timber posts and handrail.

#### Balustrade location Option 1





#### Balustrade location Option 2





#### **Balustrade location**

#### Option 1

Feature balustrade to ground floor only, dwarf plaster wall with MDF capping to first floor.

#### Option 2

Feature balustrade to full staircase including ground floor & first floor.

#### Stair materials

Victorian Ash (included material)\*

#### Upgrade option:

Victorian Ash with carpet runner

\*Note: carpet is not available with this balustrade option.

### Handrail & wall rail





#### Wall rail bracket Chrome (standard)

Upgrade options:

Black

White

### Kyoto

42mm timber batten feature screen to ground floor and standard height timber balustrade.







Balustrade location Option 2





#### **Balustrade location**

Option 1

Feature balustrade to ground floor only, dwarf plaster wall with MDF capping to first floor.

#### Option