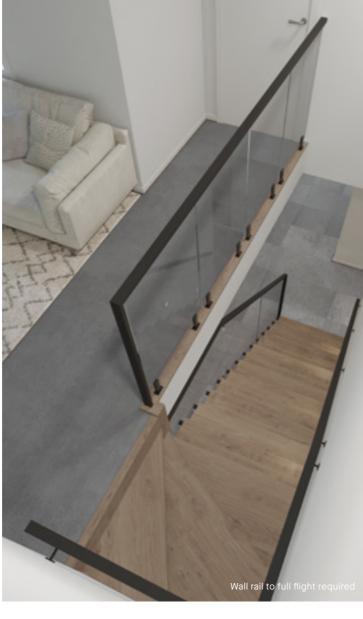

#### Dwarf plaster wall with MDF capping to full staircase including ground floor &

**Balustrade location** 

first floor.

Victorian Ash

Victorian Ash with painted risers Victorian Ash with carpet runner

Wall rail bracket Chrome (standard)

### Dwarf plaster wall with MDF

**Balustrade location** 

Stair materials

Victorian Ash

Victorian Ash with painted risers

Victorian Ash with carpet runner

Wall rail bracket

Chrome (standard) Upgrade options:

Wall rail to full flight require