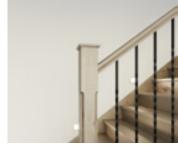

### Hampton

42mm square painted timber balusters and 90mm timber posts with flat caps.

#### Handrail & wall rail

Square & painted

Wall rail bracket
Chrome (standard)

Upgrade options:

Black White