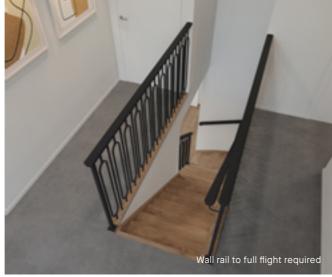

### Dwarf plaster wall with MDF

**Balustrade location** 

Stair materials

Victorian Ash

Victorian Ash with painted risers

Victorian Ash with carpet runner

Wall rail bracket

Chrome (standard) Upgrade options:

Wall rail to full flight require