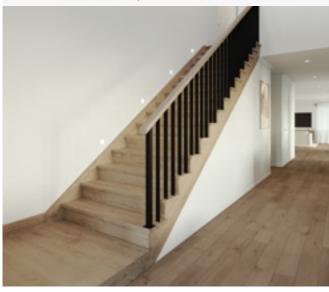

### Standard staircase

Carpet to stairs and solid plaster wall to ground floor. Dwarf plaster wall with painted MDF capping to first floor return.

### Standard lighting inclusion

x4 Lumi Lychee aluminium LED step light (choice of white or black)

Santorini

MDF capping.

Dwarf plaster wall with painted