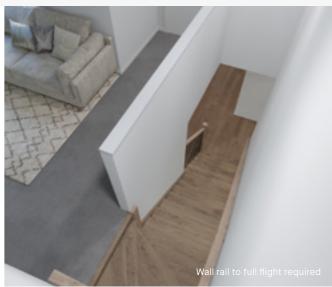

tion Option 1





Balustrade location Option 2





#### **Balustrade location**

#### Option 1

Feature balustrade to ground floor only, dwarf plaster wall with MDF capping to first floor return.

#### Option 2

Feature balustrade to full staircase including ground floor & first floor return.

#### Stair materials

Victorian Ash with painted risers\* (included material)

#### Upgrade options:

Victorian Ash

Victorian Ash with carpet runner

\*Note: carpet is not available with this balustrade option.

#### Handrail & wall rail

Square & painted



#### Wall rail bracket

Chrome (standard)

Upgrade options:

Black White

#### L-SHAPED WINDERS AT TOP - BALUSTRADE UPGRADE

### Provence

Black steel twist rods with decorative timber posts and handrail.

#### Balustrade location Option 1





#### Balustrade location Option 2





#### **Balustrade location**

#### Option 1

Feature balustrade to ground floor only, dwarf plaster wall with MDF capping to first floor.

#### Option 2

Feature balustrade to full staircase including ground floor & first floor.

#### Stair materials

Victorian Ash (included material)\*

#### Upgrade option:

Victorian Ash with carpet runner

\*Note: carpet is not available with this balustrade option.

### Handrail & wall rail

Bullnose & stained



Upgrade options: Black

Chrome (standard)

Wall rail bracket

White

### Kyoto

42mm timber batten feature screen to ground floor and standard height timber balustrade.

#### Balustrade location Option 1





Balustrade location Option 2





#### **Balustrade location**

#### Option 1

Feature balustra