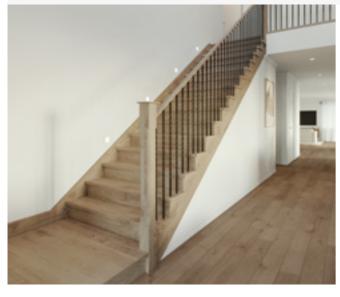

### Standard staircase

Carpet to stairs and solid plaster wall to ground floor. Dwarf plaster wall with painted MDF capping to first floor return.

#### Stair materials

Carpet (included material)

### Wall rail

Square & painted

Upgrade options:

White

Wall rail bracket

Chrome (standard)

### Standard lighting inclusion

x4 Lumi Lychee aluminium LED step light (choice of white or black)

Santorini

MDF capping.

Dwarf plaster wall with painted