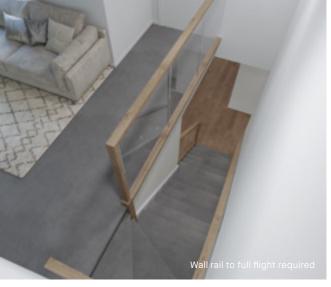

tandard height timber balustrade.

#### Balustrade location Option 1





Balustrade location Option 2





#### **Balustrade location**

#### Option 1

Feature balustrade to ground floor only, dwarf plaster wall with MDF capping to first floor return.

#### Option 2

Feature balustrade to full staircase including ground floor & first floor return.

#### Stair materials

Carpet (included material)

#### Upgrade options:

Victorian Ash

Victorian Ash with carpet runner

#### Handrail & wall rail Square & stained



#### Wall rail bracket Chrome (standard)

Upgrade options:

White

Black

#### L-SHAPED WINDERS AT TOP - BALUSTRADE UPGRADE

### Byron

Rebated glass panels with square timber framed handrail and posts.

#### Balustrade location Option 1





#### Balustrade location Option 2





#### **Balustrade location**

#### Option 1

Feature balustrade to ground floor only, dwarf plaster wall with MDF capping to first floor.

#### Option 2

Feature balustrade to full staircase including ground floor & first floor.

#### Stair materials

Carpet (included material)

#### Upgrade options:

Victorian Ash

Victorian Ash with painted risers Victorian Ash with carpet runner

### Handrail & wall rail

Square & stained



Wall rail bracket Chrome (standard)

Upgrade options:

Black oval steel balustrade with black square steel posts and painted timber handrail.

#### Balustrade location Option 1





Balustrade location Option 2





#### **Balustrade location**

#### Option 1

Feature balustrade to ground floor only, dwarf plaster wall with MDF capping to first floor return.

####