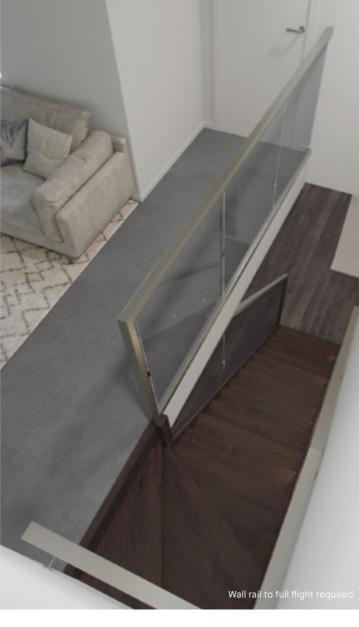

### Dwarf plaster wall with MDF

**Balustrade location** 

Stair materials

Victorian Ash

Victorian Ash with painted risers

Victorian Ash with carpet runner

Wall rail bracket

Chrome (standard) Upgrade options:

Wall rail to full flight require