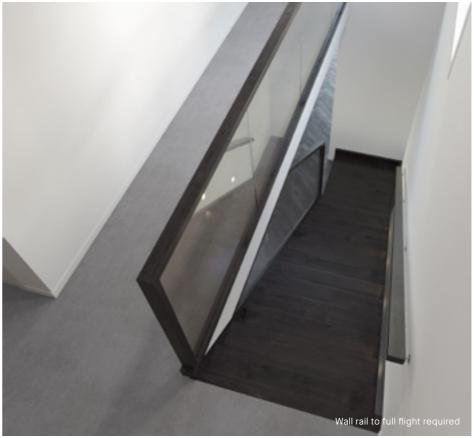

rail

Square & stained



#### Wall rail bracket Chrome (standard)

Upgrade options:

Black

White

### Dubai

Glass panels with stainless steel posts and clamps with timber handrail.

#### Balustrade location Option 1



L-SHAPED LANDING AT BOTTOM - BALUSTRADE UPGRADE



#### Balustrade location Option 2



#### Option 2

first floor.

Option 1

Feature balustrade to full floor & first floor.

# Premium staircase designs

### Minimalist





Minimalistic in its design and features, this design has a subtle interplay between modern and traditional design elements. Minimalist features 5mm nosing with concealed stringers and a plaster dwarf wall with timber drop down capping.

Wall rail Square & stained



Wall rail bracket Chrome (standard)

Upgrade options: Black

White

### Modernist





Open riser treads and custom glass balustrade makes for a sensational feature piece that creates the illusion of space within the home. The Modernist features open riser treads and custom glass with closed stringer and glass balustrade with timber handrail to the full staircase.

Wall rail Square & stained



Wall rail bracket Chrome (standard)

Upgrade option: Black

### Abstract





Abstract is an illusive stair that hones in on a modern, sleek design. The stairs feature 5mm nosing with a concealed wall stringer and feature zig zag sandwiched outer stringer holding the glass balustrade with timber handrail and posts.

Wall rail Square & stained



Wall rail bracket Chrome (standard)

Upgrade options: Black

White

### Contemporary





Combining wonderfully rich and raw materials, the