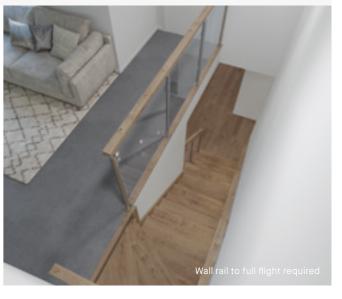

#### Dwarf plaster wall with MDF capping to full staircase including ground floor &

**Balustrade location** 

first floor.

Victorian Ash

Victorian Ash with painted risers Victorian Ash with carpet runner

Wall rail bracket Chrome (standard)

Upgrade options: Black White

Black steel rods with painted timber posts and handrail.

#### Balustrade location Option 1

Balustrade location Option 2

#### Option 1

Feature balustrade to ground floor only, dwarf plaster wall with MDF capping to first floor return.

#### Option 2

Feature balustrade to full staircase including ground floor & first floor return.

Wall rail to full flight require