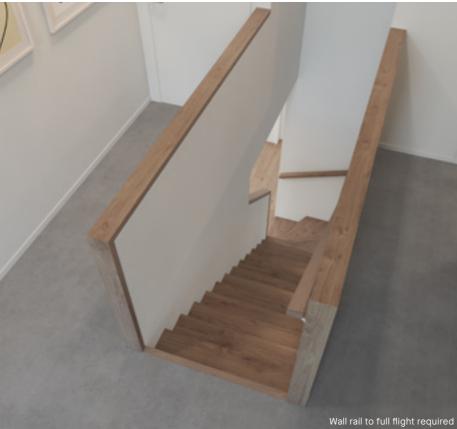

### Dwarf plaster wall with MDF

**Balustrade location** 

Stair materials

Victorian Ash

Victorian Ash with painted risers

Victorian Ash with carpet runner

Wall rail bracket

Chrome (standard) Upgrade options:

Wall rail to full flight require