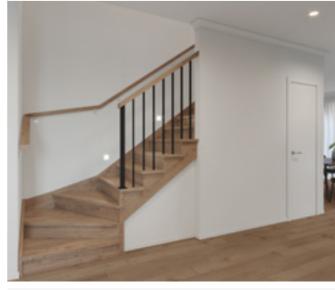

### Standard staircase

Carpet to stairs and solid plaster wall to ground floor. Dwarf plaster wall with painted MDF capping to first floor return.

### Standard lighting inclusion

x4 Lumi Lychee aluminium LED step light (choice of white or black)

Santorini

MDF capping.

Dwarf plaster wall with painted