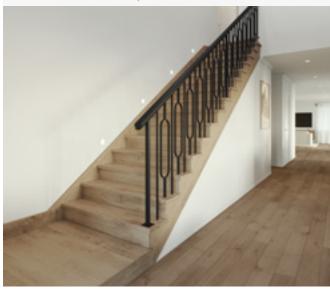

### Standard staircase

Carpet to stairs and solid plaster wall to ground floor. Dwarf plaster wall with painted MDF capping to first floor return.

### Standard lighting inclusion

x4 Lumi Lychee aluminium LED step light (choice of white or black)

Santorini

MDF capping.

Dwarf plaster wall with painted