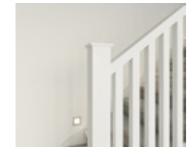

### Standard lighting inclusion

x4 Lumi Lychee aluminium LED step light (choice of white or black)

Santorini

MDF capping.

Dwarf plaster wall with painted