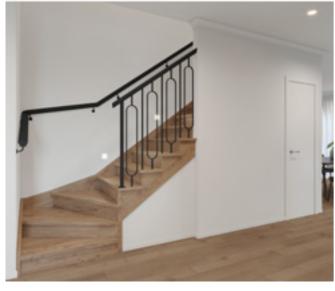

### Standard staircase

Carpet to stairs and solid plaster wall to ground floor. Dwarf plaster wall with painted MDF capping to first floor return.

### Standard lighting inclusion

x4 Lumi Lychee aluminium LED step light (choice of white or black)

Santorini

MDF capping.

Dwarf plaster wall with painted