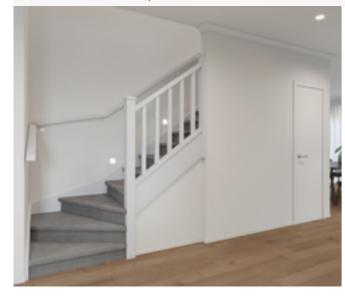

(included material)

#### Upgrade options:

Victorian Ash

Victorian Ash with painted risers

Victorian Ash with carpet runner

#### Handrail & wall rail

Round & painted



#### Wall rail bracket

Chrome (standard)

Upgrade options: Black

White

### Oslo

Dwarf plaster wall with Victorian Ash drop down capping.







#### **Balustrade location**

Feature balustrade to full staircase including ground floor & first floor.

#### Stair materials

Carpet (included material)

#### Upgrade options:

Victorian Ash

Victorian Ash with painted risers Victorian Ash with carpet runner

### Wall rail

Square & stained



Wall rail bracket Chrome (standard)

Upgrade options:

### Hampton

42mm square painted timber balusters and 90mm timber posts with flat caps.







Balustrade location Option 2





#### **Balustrade location**

Option 1

Feature balustrade to ground floor only, dwarf plaster wall with MDF capping to first floor.

#### Option 2

Feature balustrade to full staircase including ground floor & first floor.

#### Stair materials

Carpet (included material)

#### Upgrade options:

Victorian Ash

Victorian Ash with painted risers Victorian Ash with carpet runner

### Handrail & wall rail

Square & painted



#### Wall rail bracket Chrome (standard)

Upgrade options:

Black White

#### L-SHAPED WINDERS AT BOTTOM - BALUSTRADE UPGRADE

### Berlin

Black steel blades with black steel square posts and timber handrail.

#### Balustrade location Option 1





#### Balustrade location Option 2





#### **Balustrade location**

#### Option 1

Feature balustrade to ground floor o