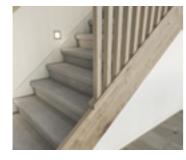

### Standard staircase

Carpet to stairs and solid plaster wall to ground floor. Dwarf plaster wall with painted MDF capping to first floor return.

#### Stair materials

Carpet (included material)

#### Upgrade options:

Victorian Ash

Victorian Ash with painted risers Victorian Ash with carpet runner