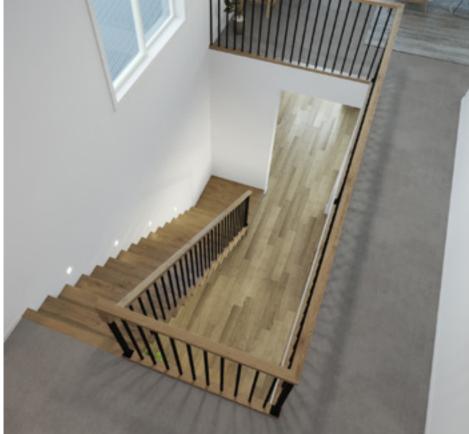

### Standard staircase

Carpet to stairs and solid plaster wall to ground floor. Dwarf plaster wall with painted MDF capping to first floor return.

### Standard lighting inclusion

x4 Lumi Lychee aluminium LED step light (choice of white or black)

Santorini

MDF capping.

Dwarf plaster wall with painted