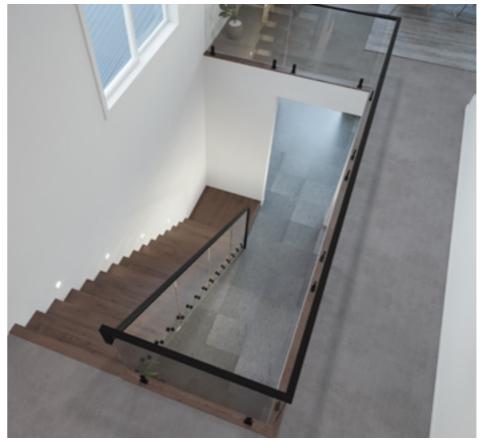

### Byron

Rebated glass panels with square timber framed handrail and posts.

### Handrail & wall rail

Square & stained

Wall rail bracket Chrome (standard)

Upgrade options:

Black oval steel balustrade with black square steel posts and painted timber handrail.