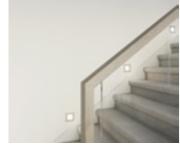

### Standard lighting inclusion

x4 Lumi Lychee aluminium LED step light (choice of white or black)

Santorini

MDF capping.

Dwarf plaster wall with painted