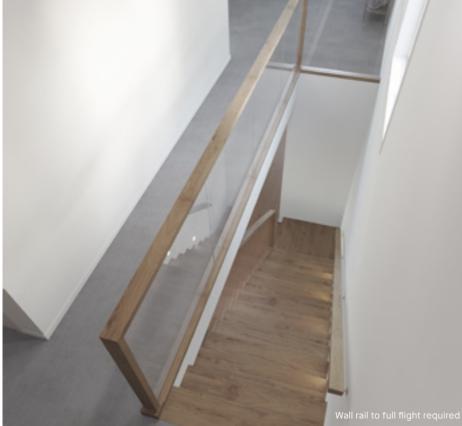

t floor.

# Premium staircase designs

### Minimalist





Minimalistic in its design and features, this design has a subtle interplay between modern and traditional design elements. Minimalist features 5mm nosing with concealed stringers and a plaster dwarf wall with timber drop down capping.

Wall rail Square & stained



Wall rail bracket Chrome (standard)

Upgrade options: Black

White

### Modernist





Open riser treads and custom glass balustrade makes for a sensational feature piece that creates the illusion of space within the home. The Modernist features open riser treads and custom glass with closed stringer and glass balustrade with timber handrail to the full staircase.

Wall rail Square & stained



Wall rail bracket Chrome (standard)

Upgrade option: Black

### Abstract





Abstract is an illusive stair that hones in on a modern, sleek design. The stairs feature 5mm nosing with a concealed wall stringer and feature zig zag sandwiched outer stringer holding the glass balustrade with timber handrail and posts.

Wall rail Square & stained



Wall rail bracket Chrome (standard)

Upgrade options: Black

White

### Contemporary





Combining wonderfully rich and raw materials, the Contemporary is an elegant and bold feature for your home. The open stair comprises of a closed stringer and glass balustrade with stainless steel square handrail.

Wall rail Square & stainless steel



Wall rail bracket Chrome (standard)

#### Upgrade options:

Black etch steel handrail & wall rail Black wall bracket

### Industrial



Striking in form and structure, the Industrial's