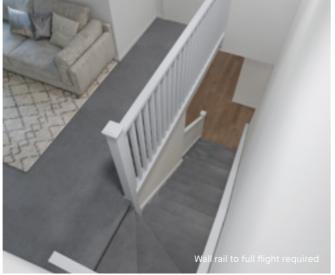

inted risers

Victorian Ash with carpet runner

### Handrail & wall rail

Round & painted



### Wall rail bracket

Chrome (standard)

Upgrade options: Black White

L-SHAPED WINDERS AT TOP - BALUSTRADE UPGRADE

### Oslo

Dwarf plaster wall with Victorian Ash drop down capping.







#### **Balustrade location**

Feature balustrade to full staircase including ground floor & first floor.

#### Stair materials

Carpet (included material)

#### Upgrade options:

Victorian Ash

Victorian Ash with painted risers Victorian Ash with carpet runner

### Wall rail

Square & stained

#### Wall rail bracket Chrome (standard)

Upgrade options:

### Hampton

42mm square painted timber balusters and 90mm timber posts with flat caps.

#### Balustrade location Option 1





Balustrade location Option 2





#### **Balustrade location**

#### Option 1

Feature balustrade to ground floor only, dwarf plaster wall with MDF capping to first floor return.

#### Option 2

Feature balustrade to full staircase including ground floor & first floor return.

#### Stair materials

Carpet (included material)

#### Upgrade options:

Victorian Ash

Victorian Ash with painted risers

Victorian Ash with carpet runner

#### Handrail & wall rail

Square & painted



Wall rail bracket
Chrome (standard)

Upgrade options:

Black White

#### L-SHAPED WINDERS AT TOP - BALUSTRADE UPGRADE

### Berlin

Black steel blades with black steel square posts and timber handrail.

#### Balustrade location Option 1





#### Balustrade location Option 2





#### **Balustrade location**

#### Option 1

Feature balustrade to gro