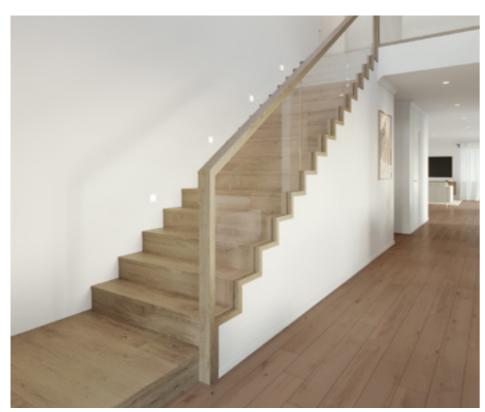

### Standard staircase

Carpet to stairs and solid plaster wall to ground floor. Dwarf plaster wall with painted MDF capping to first floor return.

### Standard lighting inclusion

x4 Lumi Lychee aluminium LED step light (choice of white or black)

Santorini

MDF capping.

Dwarf plaster wall with painted