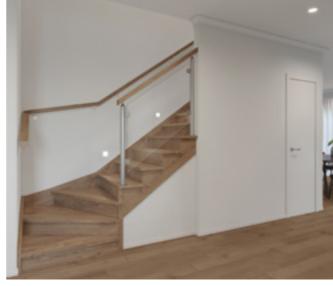

#### Dwarf plaster wall with MDF capping to full staircase including ground floor &

**Balustrade location** 

first floor.

Victorian Ash

Victorian Ash with painted risers Victorian Ash with carpet runner

Wall rail bracket Chrome (standard)

Upgrade options: Black White

Black steel rods with painted timber posts and handrail.