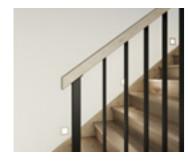

### Hampton

42mm square painted timber balusters and 90mm timber posts with flat caps.

#### Handrail & wall rail

Square & painted

Wall rail bracket
Chrome (standard)

Upgrade options:

Black White