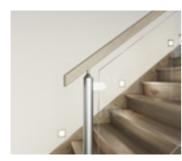

### Standard staircase

Carpet to stairs and solid plaster wall to ground floor. Dwarf plaster wall with painted MDF capping to first floor return.

### Wall rail

Square & painted

Upgrade options:

White

Wall rail bracket

Chrome (standard)

### Standard lighting inclusion

x4 Lumi Lychee aluminium LED step light (choice of white or black)

Santorini

MDF capping.

Dwarf plaster wall with painted