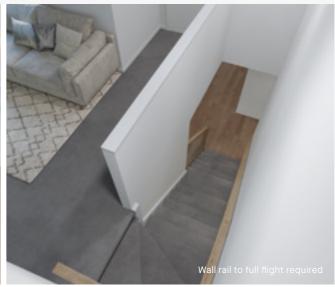

en feature screen to ground floor and standard height timber balustrade.

#### Balustrade location Option 1





Balustrade location Option 2





#### **Balustrade location**

#### Option 1

Feature balustrade to ground floor only, dwarf plaster wall with MDF capping to first floor return.

#### Option 2

Feature balustrade to full staircase including ground floor & first floor return.

#### Stair materials

Carpet (included material)

#### Upgrade options:

Victorian Ash

Victorian Ash with carpet runner

#### Handrail & wall rail Square & stained



#### Wall rail bracket Chrome (standard)

Upgrade options:

White

Black

#### L-SHAPED WINDERS AT TOP - BALUSTRADE UPGRADE

### Byron

Rebated glass panels with square timber framed handrail and posts.

#### Balustrade location Option 1





#### Balustrade location Option 2





#### **Balustrade location**

#### Option 1

Feature balustrade to ground floor only, dwarf plaster wall with MDF capping to first floor.

#### Option 2

Feature balustrade to full staircase including ground floor & first floor.

#### Stair materials

Carpet (included material)

#### Upgrade options:

Victorian Ash

Victorian Ash with painted risers Victorian Ash with carpet runner

### Handrail & wall rail

Square & stained



Wall rail bracket Chrome (standard)

Upgrade options:

Black oval steel balustrade with black square steel posts and painted timber handrail.

#### Balustrade location Option 1





Balustrade location Option 2





#### **Balustrade location**

#### Option 1

Feature balustrade to ground floor only, dwarf plaster wall with M