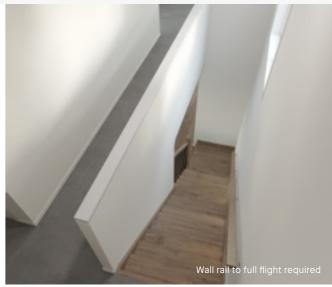

# Standard staircase

Carpet to stairs and solid plaster wall to ground floor. Dwarf plaster wall with painted MDF capping to first floor.

### Chrome (standard) inclusion

x4 Lumi Lychee aluminium LED step light (choice of white or black)

Standard lighting

Santorini

MDF capping.

Dwarf plaster wall with painted

Wall rail to full flight require