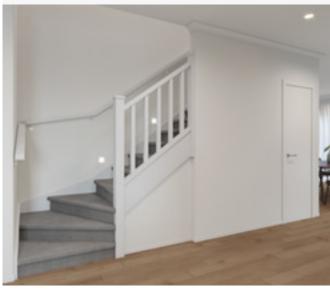

### Standard staircase

Carpet to stairs and solid plaster wall to ground floor. Dwarf plaster wall with painted MDF capping to first floor return.

### Standard lighting inclusion

x4 Lumi Lychee aluminium LED step light (choice of white or black)

Santorini

MDF capping.

Dwarf plaster wall with painted