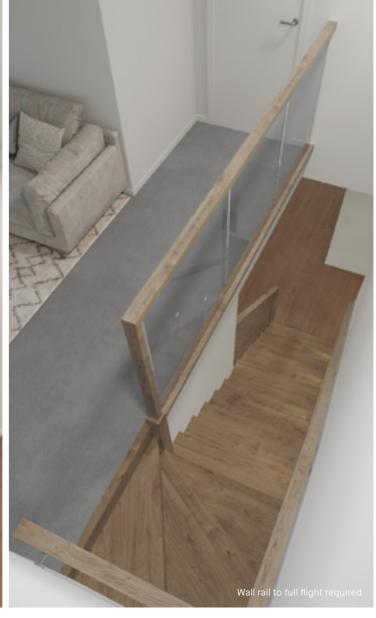

### Dwarf plaster wall with MDF

**Balustrade location** 

Stair materials

Victorian Ash

Victorian Ash with painted risers

Victorian Ash with carpet runner

Wall rail bracket

Chrome (standard) Upgrade options:

Wall rail to full flight require