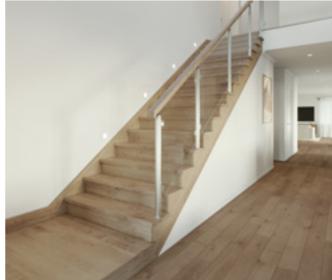

### Standard staircase

Carpet to stairs and solid plaster wall to ground floor. Dwarf plaster wall with painted MDF capping to first floor return.

#### Stair materials

Carpet (included material)

#### Upgrade options:

Victorian Ash

Victorian Ash with painted risers Victorian Ash with carpet runner

### Wall rail

Square & painted

Upgrade options:

White

Wall rail bracket

Chrome (standard)

### Standard lighting inclusion

x4 Lumi Lychee aluminium LED step light (choice of white or black)

Santorini

MDF capping.

Dwarf plaster wall with painted