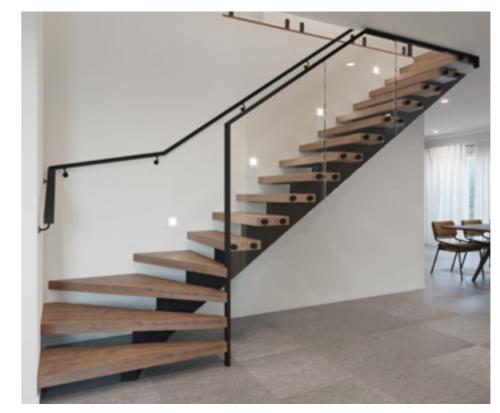

### Byron

Rebated glass panels with square timber framed handrail and posts.

### Handrail & wall rail

Square & stained

Wall rail bracket Chrome (standard)

Upgrade options:

Black oval steel balustrade with black square steel posts and painted timber handrail.