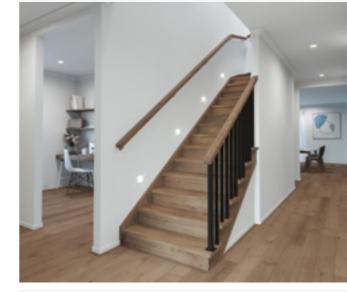

### Standard staircase

Carpet to stairs and solid plaster wall to ground floor. Dwarf plaster wall with painted MDF capping to first floor return.

### Standard lighting inclusion

x4 Lumi Lychee aluminium LED step light (choice of white or black)

Santorini

MDF capping.

Dwarf plaster wall with painted