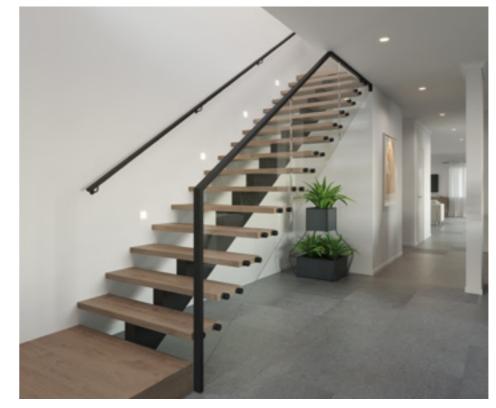

### Modernist

Open riser treads and custom glass balustrade makes for a sensational feature piece that creates the illusion of space within the home. The Modernist features open riser treads and custom glass with closed stringer and glass balustrade with timber handrail to the full staircase.