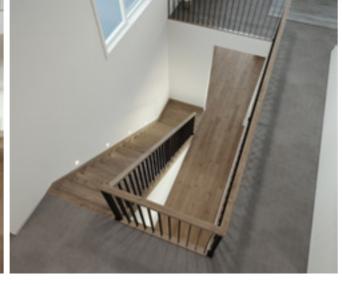

### Standard staircase

Carpet to stairs and solid plaster wall to ground floor. Dwarf plaster wall with painted MDF capping to first floor return.

### Standard lighting inclusion

x4 Lumi Lychee aluminium LED step light (choice of white or black)

Santorini

MDF capping.

Dwarf plaster wall with painted