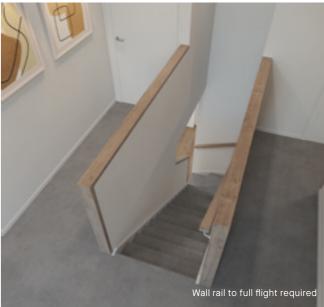

carpet runner





Wall rail bracket

Chrome (standard) Upgrade options:

Wall rail to full flight require



### Santiago

Black steel rods with painted timber posts and handrail.







Balustrade location Option 2





#### **Balustrade location**

#### Option 1

Feature balustrade to ground floor only, dwarf plaster wall with MDF capping to first floor.

#### Option 2

Feature balustrade to full staircase including ground floor & first floor.

#### Stair materials

Carpet (included material)

#### Upgrade options:

Victorian Ash

Victorian Ash with painted risers

Victorian Ash with carpet runner

#### Handrail & wall rail

Round & painted



#### Wall rail bracket

Chrome (standard)

Upgrade options: Black

White

### Oslo

Dwarf plaster wall with Victorian Ash drop down capping.







#### **Balustrade location**

Feature balustrade to full staircase including ground floor & first floor.

#### Stair materials

Carpet (included material)

#### Upgrade options:

Victorian Ash

Victorian Ash with painted risers Victorian Ash with carpet runner

### Wall rail

Square & stained



Wall rail bracket Chrome (standard)

Upgrade options:

### Hampton

42mm square painted timber balusters and 90mm timber posts with flat caps.







Balustrade location Option 2





#### **Balustrade location**

Option 1

Feature balustrade to ground floor only, dwarf plaster wall with MDF capping to first floor.

#### Option 2

Feature balustrade to full staircase including ground floor & first floor.

#### Stair materials

Carpet (included material)

#### Upgrade options:

Victorian Ash

Vi