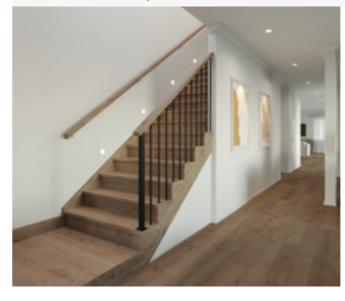

### Standard staircase

Carpet to stairs and solid plaster wall to ground floor. Dwarf plaster wall with painted MDF capping to first floor return.

### Standard lighting inclusion

x4 Lumi Lychee aluminium LED step light (choice of white or black)

Santorini

MDF capping.

Dwarf plaster wall with painted