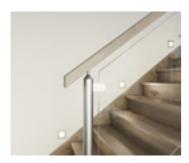

### Dubai

Glass panels with stainless steel posts and clamps with timber handrail.

### Handrail Square & stained