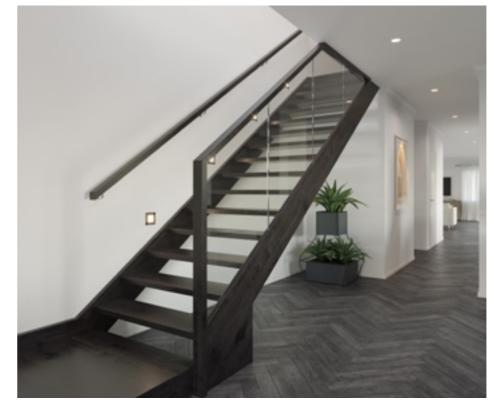

### Berlin

Black steel blades with black steel square posts and timber handrail.

### Handrail & wall rail

Square & stained

Wall rail bracket
Chrome (standard)

Upgrade options:

Black

White