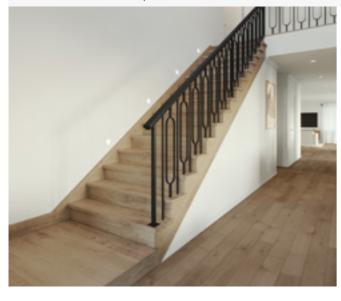

### Standard staircase

Carpet to stairs and solid plaster wall to ground floor. Dwarf plaster wall with painted MDF capping to first floor return.

### Standard lighting inclusion

x4 Lumi Lychee aluminium LED step light (choice of white or black)

Santorini

MDF capping.

Dwarf plaster wall with painted