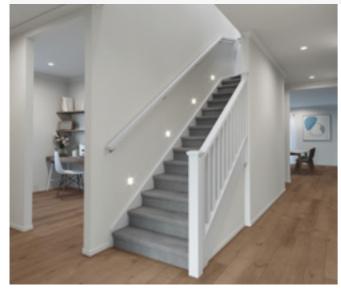

### Standard staircase

Carpet to stairs and solid plaster wall to ground floor. Dwarf plaster wall with painted MDF capping to first floor return.

### Standard lighting inclusion

x4 Lumi Lychee aluminium LED step light (choice of white or black)

Santorini

MDF capping.

Dwarf plaster wall with painted