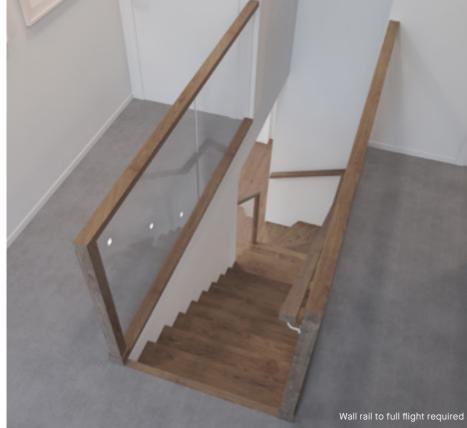

#### Dwarf plaster wall with MDF capping to full staircase including ground floor &

**Balustrade location** 

first floor.

Victorian Ash

Victorian Ash with painted risers Victorian Ash with carpet runner

Wall rail bracket Chrome (standard)

Wall rail to full flight require