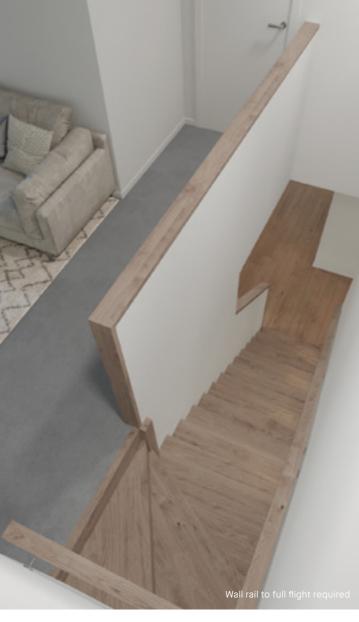

### Dwarf plaster wall with MDF

**Balustrade location** 

Stair materials

Victorian Ash

Victorian Ash with painted risers

Victorian Ash with carpet runner

Wall rail bracket

Chrome (standard) Upgrade options:

Wall rail to full flight require