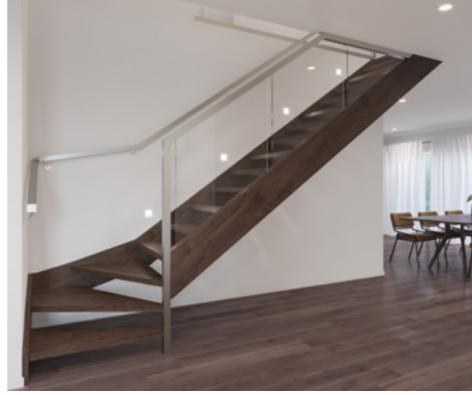

### Berlin

Black steel blades with black steel square posts and timber handrail.