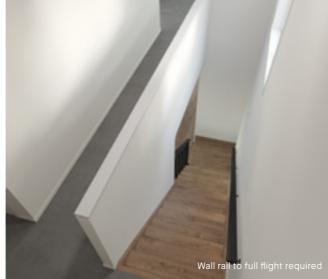

#### Upgrade options:

Black White

### Balustrade location Option 1

framed handrail and posts.

Rebated glass panels with square timber

Byron





#### Balustrade location Option 2





#### **Balustrade location**

Option 1

Feature balustrade to ground floor only, dwarf plaster wall with MDF capping to first floor.

#### Option 2

Feature balustrade to full staircase including ground floor & first floor.

#### Stair materials

Carpet (included material)

#### Upgrade options:

Victorian Ash

Victorian Ash with painted risers
Victorian Ash with carpet runner

### Handrail & wall rail

Square & stained

### 100

wall rail Wall rail bracket
tained Chrome (standard)

Upgrade options:

### Miami

Black oval steel balustrade with black square steel posts and painted timber handrail.







Balustrade location Option 2





#### **Balustrade location**

#### Option 1

Feature balustrade to ground floor only, dwarf plaster wall with MDF capping to first floor.

#### Option 2

Feature balustrade to full staircase including ground floor & first floor.

#### Stair materials

Victorian Ash (included material)\*

#### Upgrade option:

Victorian Ash with carpet runner

\*Note: carpet is not available with this balustrade option.

Alternating pattern of balustrade may vary due to number of stairs and house design/size. Double plain rods may be required near posts.

#### Handrail & wall rail

Bullnose & painted



#### Wall rail bracket Chrome (standard)

Upgrade options: Black

White

staircase including ground

Feature balustrade to ground

floor only, dwarf plaster wall

**Balust