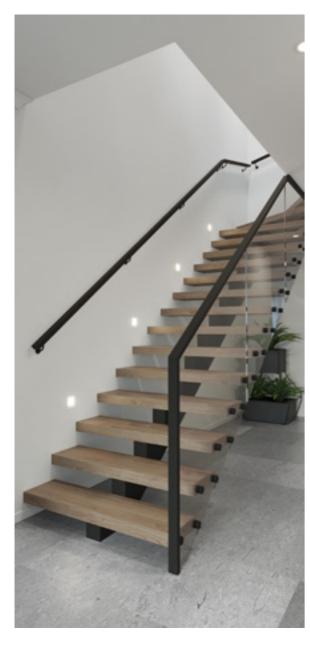

### Standard staircase

Carpet to stairs and solid plaster wall to ground floor. Dwarf plaster wall with painted MDF capping to first floor return.

### Wall rail

Square & painted

Upgrade options:

White

Wall rail bracket

Chrome (standard)

### Standard lighting inclusion

x4 Lumi Lychee aluminium LED step light (choice of white or black)

Santorini

MDF capping.

Dwarf plaster wall with painted