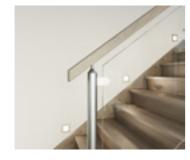

#### Dwarf plaster wall with MDF capping to full staircase including ground floor &

**Balustrade location** 

first floor.

Victorian Ash

Victorian Ash with painted risers Victorian Ash with carpet runner

Wall rail bracket Chrome (standard)