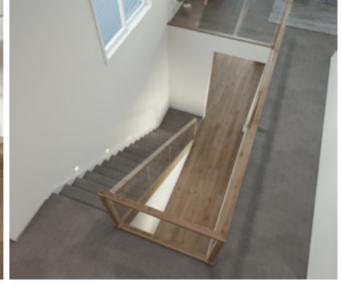

### Standard staircase

Carpet to stairs and solid plaster wall to ground floor. Dwarf plaster wall with painted MDF capping to first floor return.

### Standard lighting inclusion

x4 Lumi Lychee aluminium LED step light (choice of white or black)

Santorini

MDF capping.

Dwarf plaster wall with painted