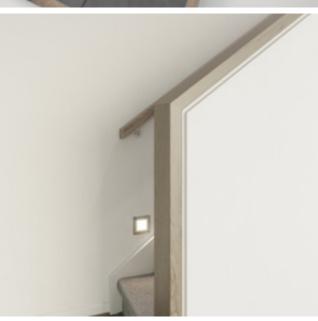

### Wall rail

Square & painted

Upgrade options:

White

Wall rail bracket

Chrome (standard)

### Wall rail bracket

Chrome (standard)

Upgrade options: Black White

L-SHAPED WINDERS AT TOP - BALUSTRADE UPGRADE