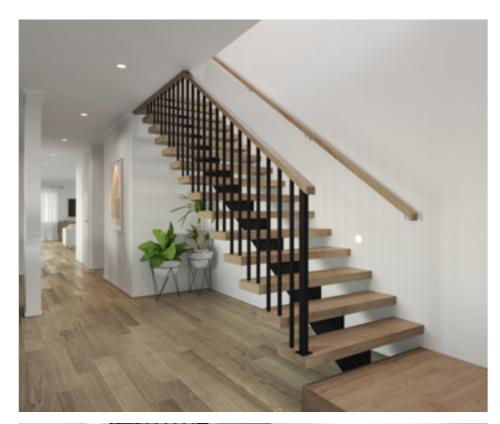

### Standard staircase

Carpet to stairs and solid plaster wall to ground floor. Dwarf plaster wall with painted MDF capping to first floor return.

### Standard lighting inclusion

x4 Lumi Lychee aluminium LED step light (choice of white or black)

Santorini

MDF capping.

Dwarf plaster wall with painted