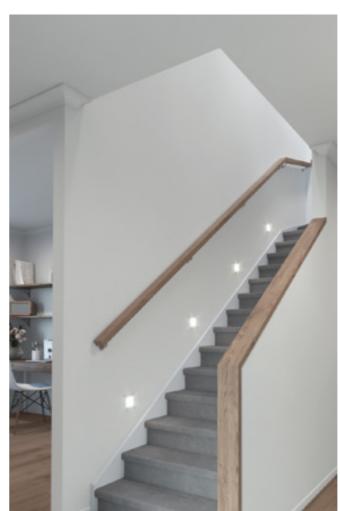

### Standard staircase

Carpet to stairs and solid plaster wall to ground floor. Dwarf plaster wall with painted MDF capping to first floor return.

### Standard lighting inclusion

x4 Lumi Lychee aluminium LED step light (choice of white or black)

Santorini

MDF capping.

Dwarf plaster wall with painted