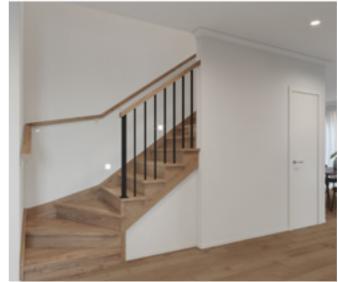

# Standard staircase

Carpet to stairs and solid plaster wall to ground floor. Dwarf plaster wall with painted MDF capping to first floor.

### Chrome (standard) inclusion

x4 Lumi Lychee aluminium LED step light (choice of white or black)

Standard lighting

Santorini

MDF capping.

Dwarf plaster wall with painted