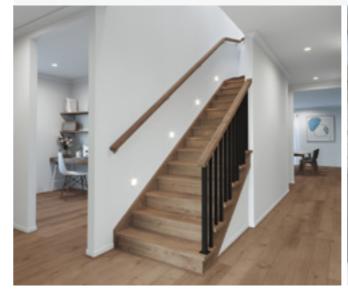

### Standard staircase

Carpet to stairs and solid plaster wall to ground floor. Dwarf plaster wall with painted MDF capping to first floor.

### Standard lighting inclusion

x4 Lumi Lychee aluminium LED step light (choice of white or black)

Santorini

MDF capping.

Dwarf plaster wall with painted