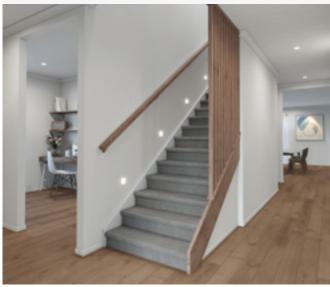

### Standard staircase

Carpet to stairs and solid plaster wall to ground floor. Dwarf plaster wall with painted MDF capping to first floor return.

### Standard lighting inclusion

x4 Lumi Lychee aluminium LED step light (choice of white or black)

Santorini

MDF capping.

Dwarf plaster wall with painted