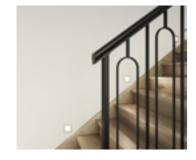

### Berlin

Black steel blades with black steel square posts and timber handrail.

### Handrail & wall rail

Square & stained

Wall rail bracket
Chrome (standard)

Upgrade options:

Black

White