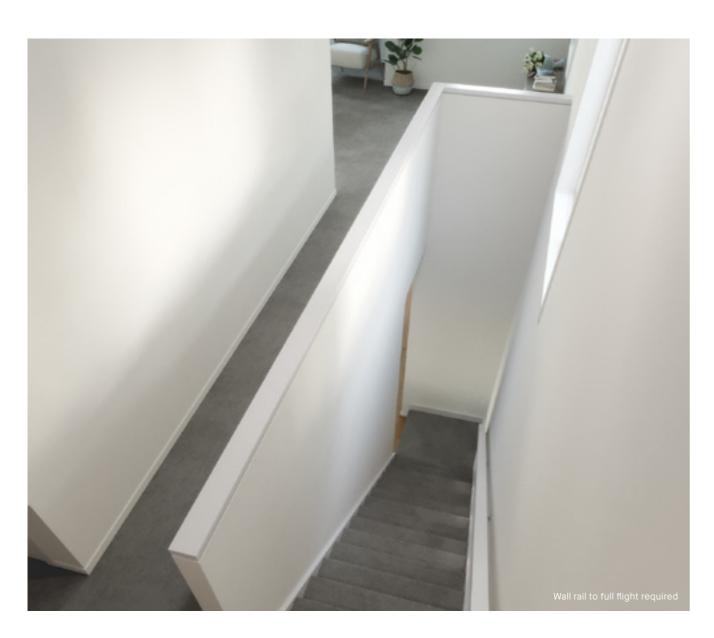

temporary staircase. The open stair showcases an exposed central steel stringer with glass balustrade, black glass patch fittings and black painted steel handrail.

Wall rail
Square & black etch steel



Wall rail bracket
Chrome (standard)
Upgrade option:
Black





# L-shaped landing at bottom

### Standard staircase

Carpet to stairs and solid plaster wall to ground floor. Dwarf plaster wall with painted MDF capping to first floor.

#### Stair materials

Carpet (included material)

#### Upgrade options:

Victorian Ash

Victorian Ash with painted risers Victorian Ash with carpet runner

### Wall rail

Square & painted

Upgrade options: Black

White

Chrome (standard)

Wall rail bracket

### Standard lighting inclusion

x4 Lumi Lychee aluminium LED step light (choice of white or black)







Santorini

MDF capping.

Dwarf plaster wall with painted

# Balustrade upgrade options



Santorini Page 51



Santiago Page 52



Oslo Page 53



**Hampton** Page 54



Berlin Page 55



Long Island Page 56



Provence Page 57



Kyoto Page 58



Byron Page 59



Miami Page 60



**Dubai** Page 61



**Balustrade location** 

Stair materials

Carpet (included material)

#### Upgrade options:

Victorian Ash

Victorian Ash with painted risers

Victorian Ash with carpet runner

### Wall rail





Wall rail bracket Chrome (standard)

Upgrade options: Black White



### Santiago

Black steel rods with painted timber posts and handrail.







Balustrade location Option 2





#### **Balustrade location**

#### Option 1

Feature balustrade to ground floor only, dwarf plaster wall with MDF c