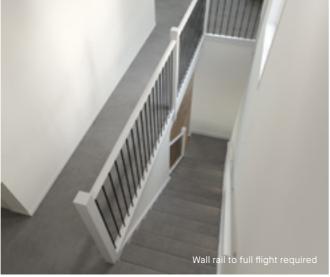

rail bracket

### Standard lighting inclusion

x4 Lumi Lychee aluminium LED step light (choice of white or black)







Santorini

MDF capping.

Dwarf plaster wall with painted

# Balustrade upgrade options



Santorini Page 51



Santiago Page 52



Oslo Page 53



**Hampton** Page 54



Berlin Page 55



Long Island Page 56



Provence Page 57



Kyoto Page 58



Byron Page 59



Miami Page 60



**Dubai** Page 61



**Balustrade location** 

Stair materials

Carpet (included material)

#### Upgrade options:

Victorian Ash

Victorian Ash with painted risers

Victorian Ash with carpet runner

### Wall rail





Wall rail bracket Chrome (standard)

Upgrade options: Black White



### Santiago

Black steel rods with painted timber posts and handrail.







Balustrade location Option 2





#### **Balustrade location**

#### Option 1

Feature balustrade to ground floor only, dwarf plaster wall with MDF capping to first floor.

#### Option 2

Feature balustrade to full staircase including ground floor & first floor.

#### Stair materials

Carpet (included material)

#### Upgrade options:

Victorian Ash

Victorian Ash with painted risers Victorian Ash with carpet runner

### Handrail & wall rail

Round & painted



#### Wall rail bracket Chrome (standard)

Upgrade options:

Black White

### Oslo

Dwarf plaster wall with Victorian Ash drop down capping.







#### **Balustrade location**

Feature balustrade to full staircase including ground floor & first floor.

#### Stair materials

Carpet (included material)

#### Upgrade options:

Victorian Ash

Victorian Ash with painted