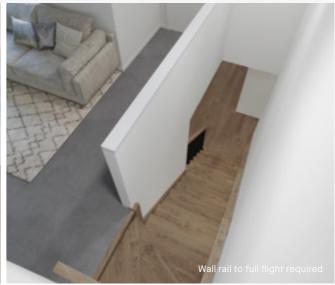

# Standard staircase

Carpet to stairs and solid plaster wall to ground floor. Dwarf plaster wall with painted MDF capping to first floor.

### Chrome (standard) inclusion

x4 Lumi Lychee aluminium LED step light (choice of white or black)

Standard lighting

Santorini

MDF capping.

Dwarf plaster wall with painted

Wall rail to full flight require