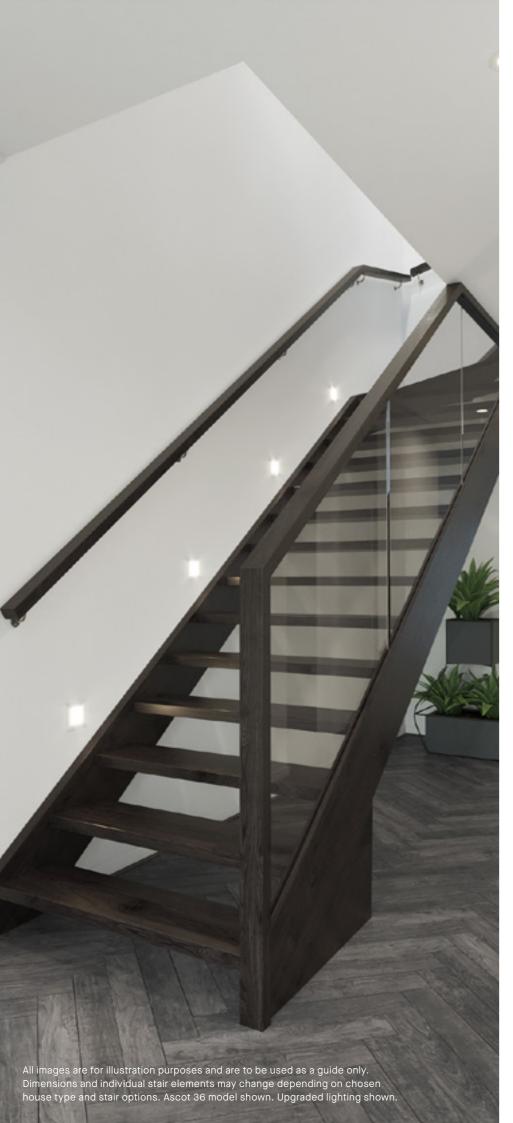

### Modernist

Open riser treads and custom glass balustrade makes for a sensational feature piece that creates the illusion of space within the home. The Modernist features open riser treads and custom glass with closed stringer and glass balustrade with timber handrail to the full staircase.