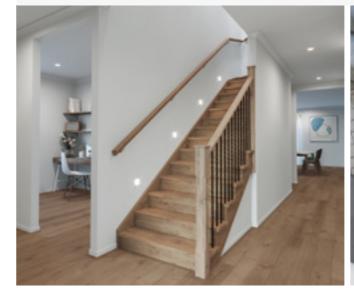

### Standard staircase

Carpet to stairs and solid plaster wall to ground floor. Dwarf plaster wall with painted MDF capping to first floor return.

### Wall rail

Square & painted

Upgrade options:

White

Wall rail bracket

Chrome (standard)

### Standard lighting inclusion

x4 Lumi Lychee aluminium LED step light (choice of white or black)

Santorini

MDF capping.

Dwarf plaster wall with painted