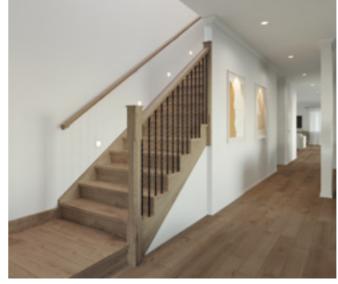

#### Dwarf plaster wall with MDF capping to full staircase including ground floor &

**Balustrade location** 

first floor.

Victorian Ash

Victorian Ash with painted risers Victorian Ash with carpet runner

Wall rail bracket Chrome (standard)