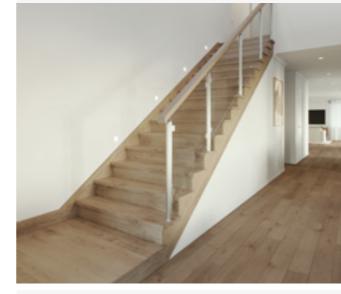

### Standard staircase

Carpet to stairs and solid plaster wall to ground floor. Dwarf plaster wall with painted MDF capping to first floor return.

#### Stair materials

Carpet (included material)

#### Upgrade options:

Victorian Ash

Victorian Ash with painted risers Victorian Ash with carpet runner

### Wall rail

Square & painted

Upgrade options:

White

Wall rail bracket

Chrome (standard)

### Standard lighting inclusion

x4 Lumi Lychee aluminium LED step light (choice of white or black)

Santorini

MDF capping.

Dwarf plaster wall with painted