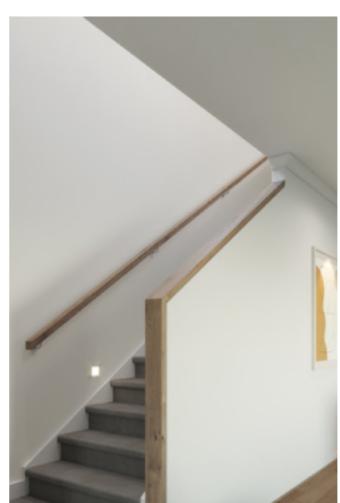

### Handrail & wall rail

Round & painted

### Oslo

Dwarf plaster wall with Victorian Ash drop down capping.