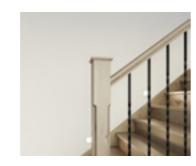

### Oslo

Dwarf plaster wall with Victorian Ash drop down capping.

### Wall rail

Square & stained

#### Wall rail bracket Chrome (standard)

Upgrade options: