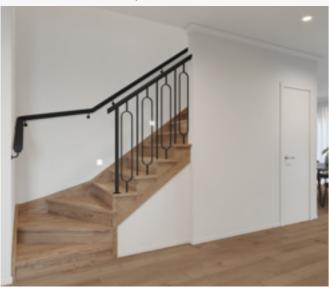

### Hampton

42mm square painted timber balusters and 90mm timber posts with flat caps.

#### Balustrade location Option 1

Balustrade location Option 2

#### **Balustrade location**

#### Option 1

Feature balustrade to ground floor only, dwarf plaster wall with MDF capping to first floor return.

#### Option 2

Feature balustrade to full staircase including ground floor & first floor return.