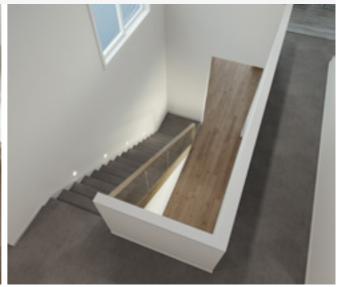

### Standard staircase

Carpet to stairs and solid plaster wall to ground floor. Dwarf plaster wall with painted MDF capping to first floor return.

### Standard lighting inclusion

x4 Lumi Lychee aluminium LED step light (choice of white or black)

Santorini

MDF capping.

Dwarf plaster wall with painted