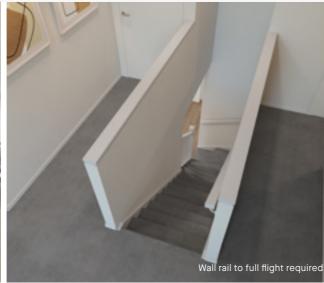

### Wall rail

Square & painted

Upgrade options:

White

Wall rail bracket

Chrome (standard)

Wall rail to full flight require