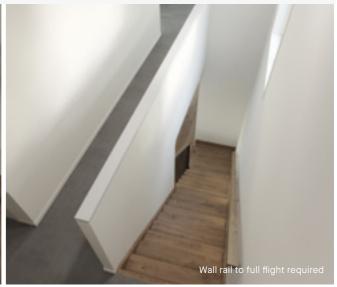

ampton

42mm square painted timber balusters and 90mm timber posts with flat caps.







Balustrade location Option 2





#### **Balustrade location**

Option 1

Feature balustrade to ground floor only, dwarf plaster wall with MDF capping to first floor.

#### Option 2

Feature balustrade to full staircase including ground floor & first floor.

#### Stair materials

Carpet (included material)

#### Upgrade options:

Victorian Ash

Victorian Ash with painted risers Victorian Ash with carpet runner

#### Handrail & wall rail

Square & painted



#### Wall rail bracket

Chrome (standard)

Upgrade options: Black

White

#### L-SHAPED LANDING AT BOTTOM - BALUSTRADE UPGRADE

### Berlin

Black steel blades with black steel square posts and timber handrail.

#### Balustrade location Option 1





Balustrade location Option 2





#### **Balustrade location**

Option 1

Feature balustrade to ground floor only, dwarf plaster wall with MDF capping to first floor.

#### Option 2

Feature balustrade to full staircase including ground floor & first floor.

#### Stair materials

Victorian Ash (included material)\*

#### Upgrade option:

Victorian Ash with carpet runner

\*Note: carpet is not available with this balustrade option.

### Handrail & wall rail

Square & stained



Chrome (standard) Upgrade options:

Wall rail bracket

### Long Island

Painted timber balusters, timber posts with flat tops and square handrail.







Balustrade location Option 2





#### **Balustrade location**

#### Option 1

Feature balustrade to ground floor only, dwarf plaster wall with MDF capping to fir