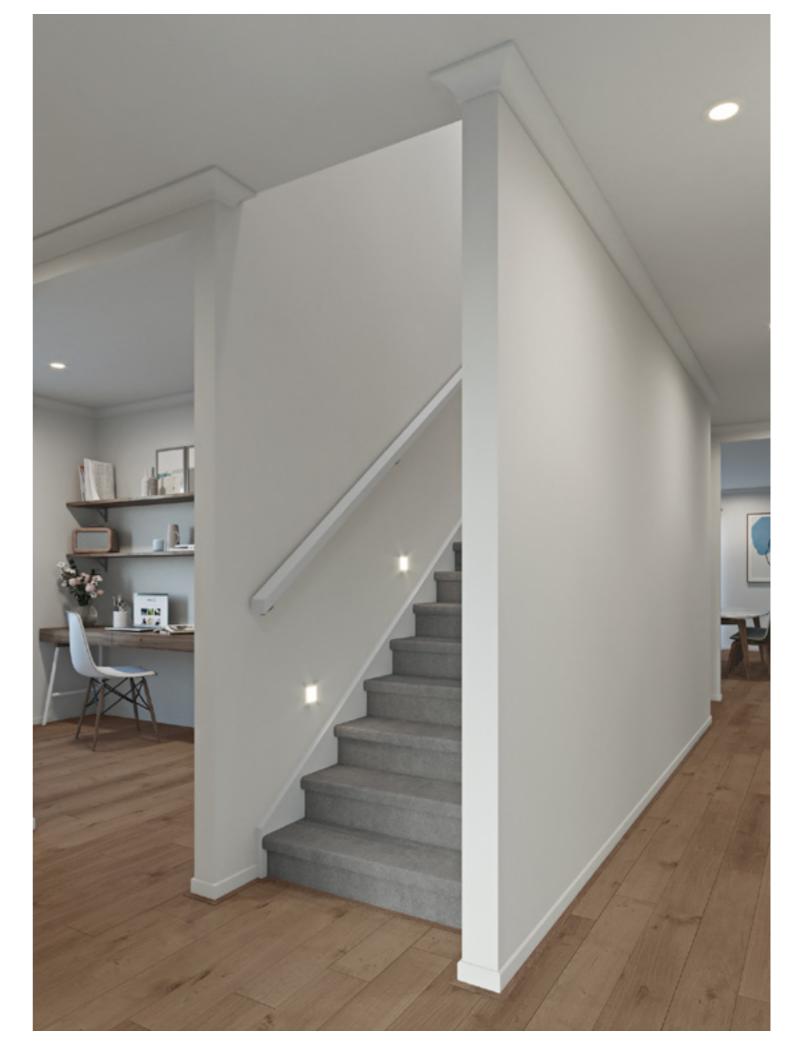

# Standard staircase

Carpet to stairs and solid plaster wall to ground floor. Dwarf plaster wall with painted MDF capping to first floor.

#### Stair materials

Carpet (included material)

### Wall rail

Square & painted

Upgrade options:

White

Wall rail bracket