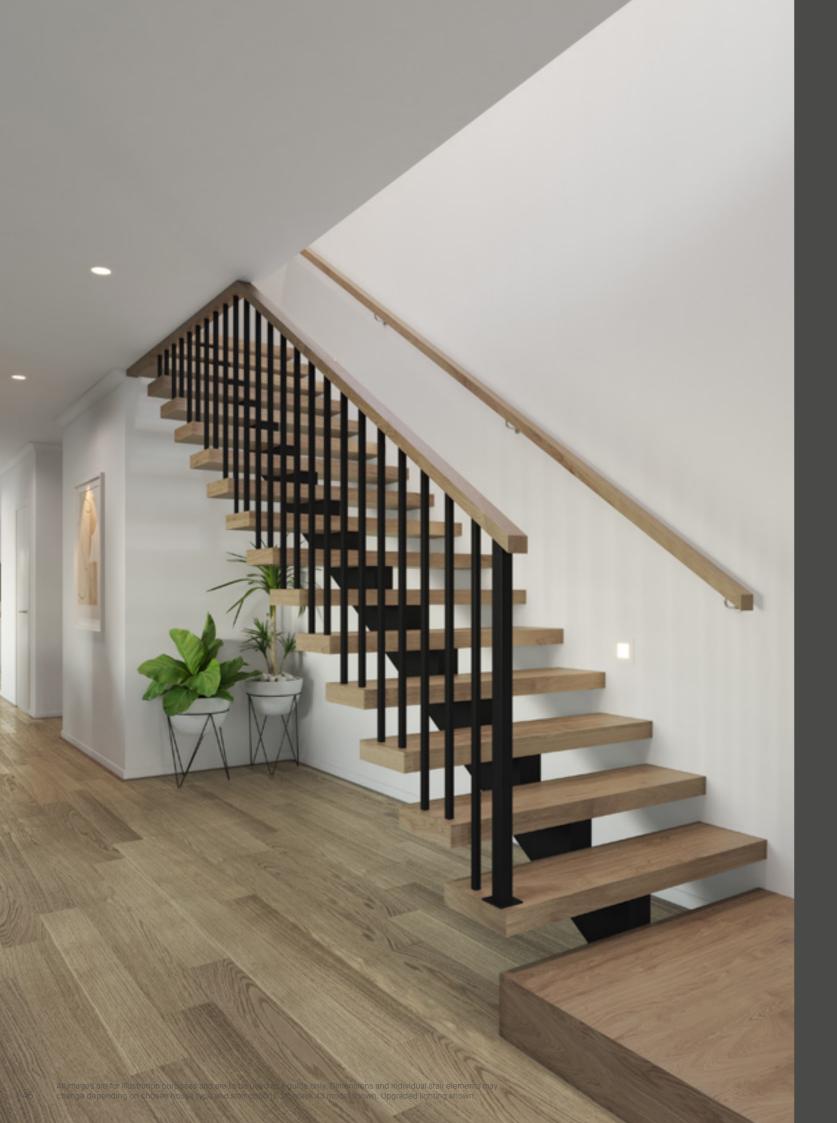

### Minimalist

Wall rail
Square & stained

Wall rail bracket
Chrome (standard)
Upgrade options:
Black
White

Minimalistic in its design and features, this design has a subtle interplay between modern and traditional design elements. Minimalist features 5mm nosing with concealed stringers and a plaster dwarf wall with timber drop down capping.