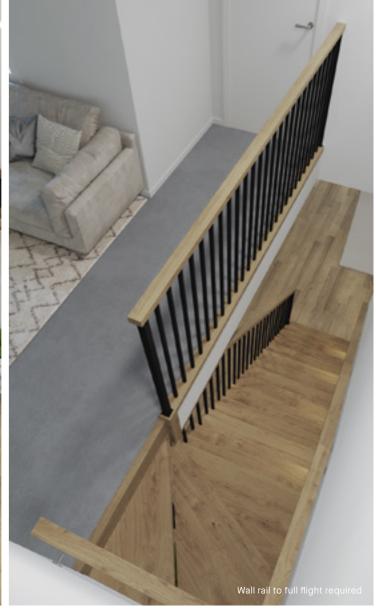

### Dwarf plaster wall with MDF

**Balustrade location** 

Stair materials

Victorian Ash

Victorian Ash with painted risers

Victorian Ash with carpet runner

Wall rail bracket

Chrome (standard) Upgrade options:

Wall rail to full flight require