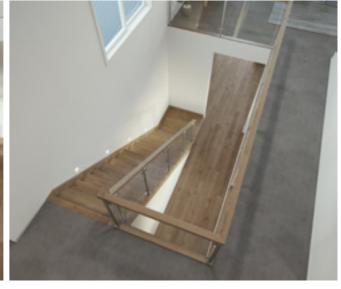

### Standard staircase

Carpet to stairs and solid plaster wall to ground floor. Dwarf plaster wall with painted MDF capping to first floor return.

#### Dwarf plaster wall with MDF capping to full staircase including ground floor &

**Balustrade location** 

first floor.

Victorian Ash

Victorian Ash with painted risers Victorian Ash with carpet runner

Wall rail bracket Chrome (standard)

#### Balustrade location Option 1

Balustrade location Option 2

#### Option 1

Feature balustrade to ground floor only, dwarf plaster wall with MDF capping to first floor return.

#### Option 2

Feature balustrade to full staircase including ground floor & first floor return.