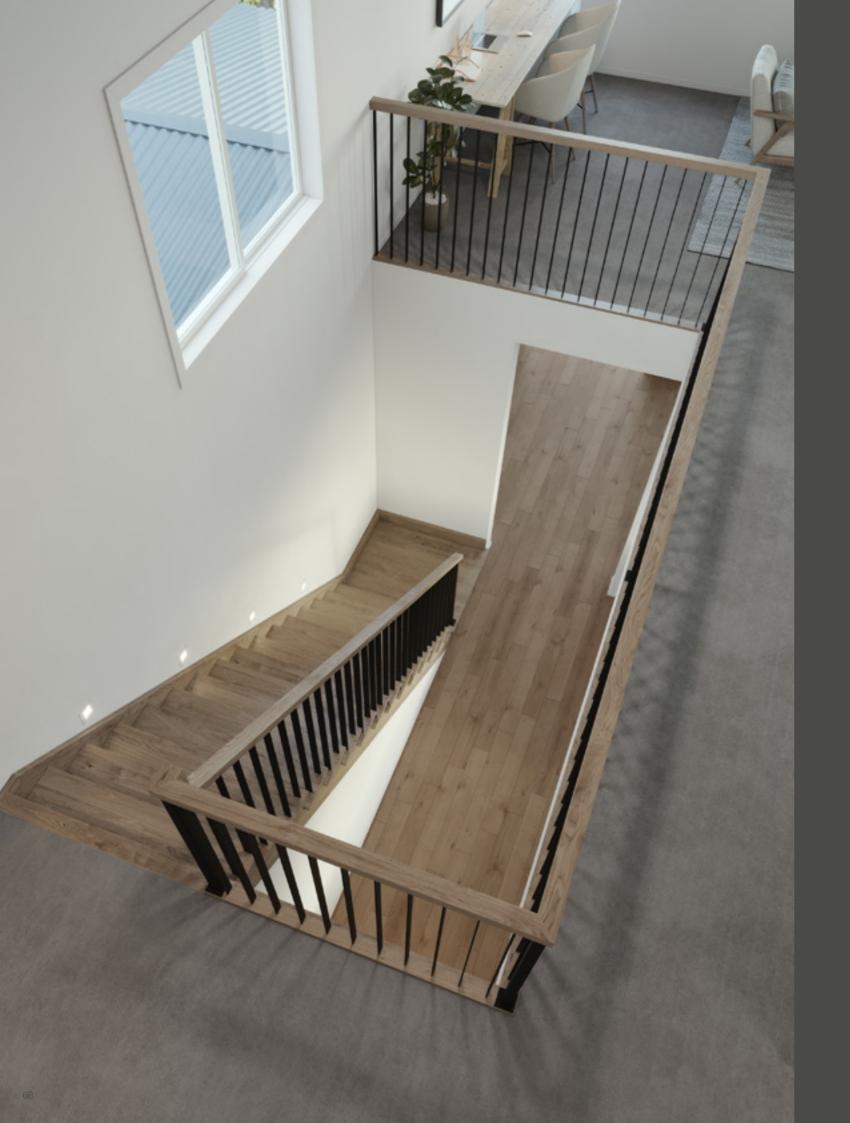

### Standard staircase

Carpet to stairs and solid plaster wall to ground floor. Dwarf plaster wall with painted MDF capping to first floor return.

### Standard lighting inclusion

x4 Lumi Lychee aluminium LED step light (choice of white or black)

Santorini

MDF capping.

Dwarf plaster wall with painted