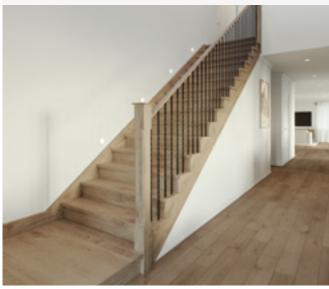

#### Dwarf plaster wall with MDF capping to full staircase including ground floor &

**Balustrade location** 

first floor.

Victorian Ash

Victorian Ash with painted risers Victorian Ash with carpet runner

Wall rail bracket Chrome (standard)

Upgrade options: Black White

Black steel rods with painted timber posts and handrail.