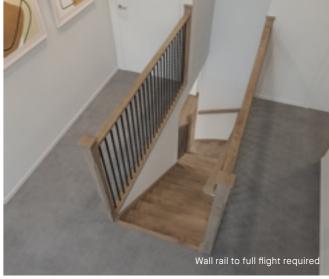

### Standard staircase

Carpet to stairs and solid plaster wall to ground floor. Dwarf plaster wall with painted MDF capping to first floor return.

### Wall rail

Square & painted

Upgrade options:

White

Wall rail bracket

Chrome (standard)

#### Dwarf plaster wall with MDF capping to full staircase including ground floor &

**Balustrade location** 

first floor.

Victorian Ash

Victorian Ash with painted risers Victorian Ash with carpet runner

Wall rail bracket Chrome (standard)

Wall rail to full flight require