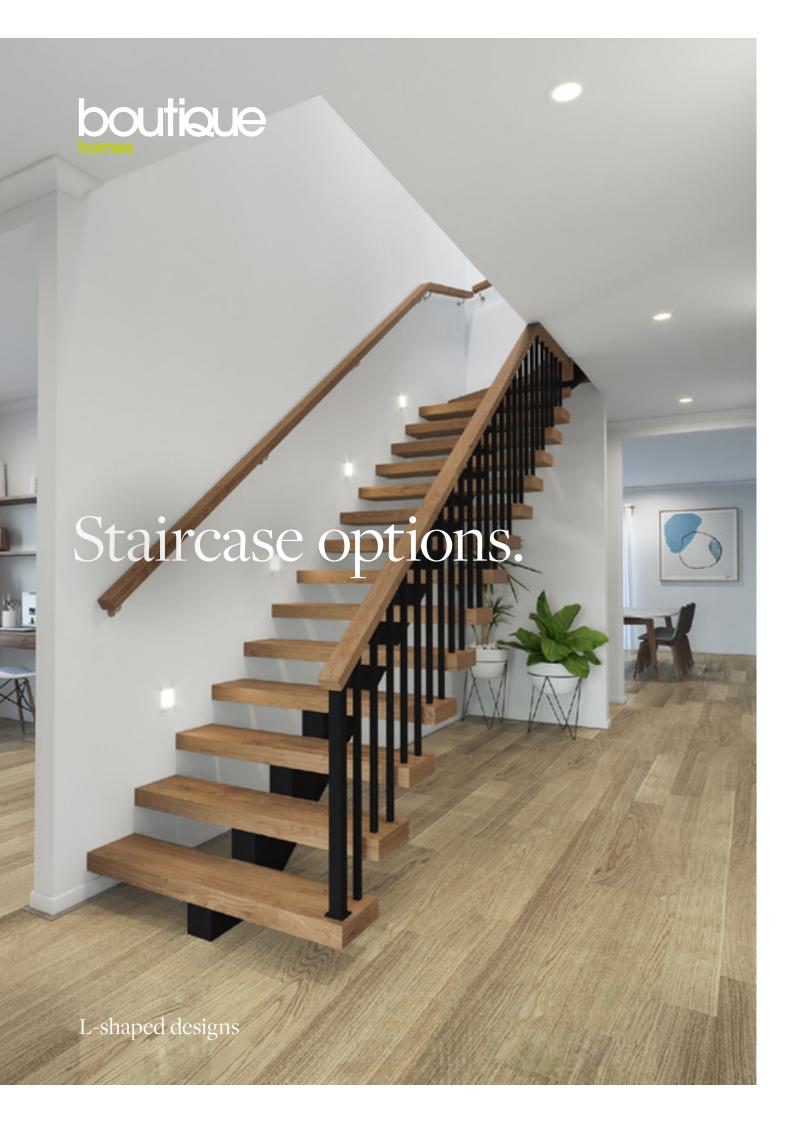

### Standard staircase

Carpet to stairs and solid plaster wall to ground floor. Dwarf plaster wall with painted MDF capping to first floor return.

### Standard lighting inclusion

x4 Lumi Lychee aluminium LED step light (choice of white or black)

Santorini

MDF capping.

Dwarf plaster wall with painted