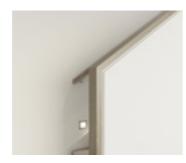

### Standard lighting inclusion

x4 Lumi Lychee aluminium LED step light (choice of white or black)

Santorini

MDF capping.

Dwarf plaster wall with painted