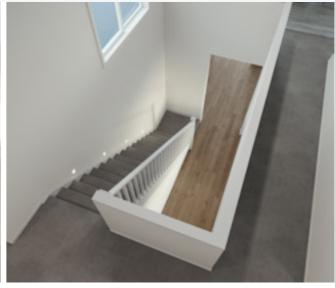

### Standard staircase

Carpet to stairs and solid plaster wall to ground floor. Dwarf plaster wall with painted MDF capping to first floor return.

### Standard lighting inclusion

x4 Lumi Lychee aluminium LED step light (choice of white or black)

Santorini

MDF capping.

Dwarf plaster wall with painted