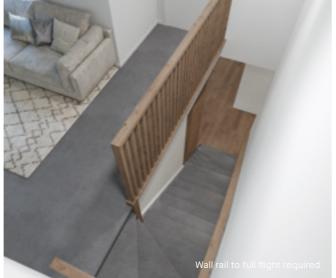

#### Dwarf plaster wall with MDF capping to full staircase including ground floor &

**Balustrade location** 

first floor.

Victorian Ash

Victorian Ash with painted risers Victorian Ash with carpet runner

Wall rail bracket Chrome (standard)

Wall rail to full flight require