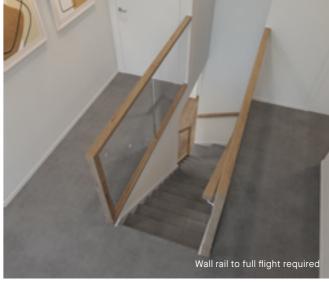

### Standard staircase

Carpet to stairs and solid plaster wall to ground floor. Dwarf plaster wall with painted MDF capping to first floor return.

### Wall rail

Square & painted

Upgrade options:

White

Wall rail bracket

Chrome (standard)

Wall rail to full flight require