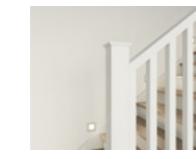

### Standard lighting inclusion

x4 Lumi Lychee aluminium LED step light (choice of white or black)

Santorini

MDF capping.

Dwarf plaster wall with painted