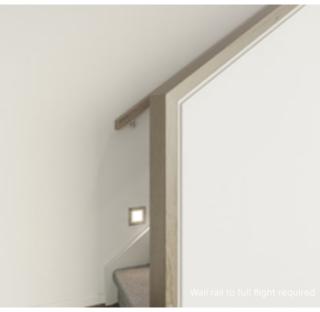

Santiago Page 73



Oslo Page 74



Hampton Page 75



Berlin Page 76



Long Island Page 77



Provence Page 78



Byron Page 79



Miami Page 80



Dubai Page 81

### Santiago

Black steel rods with painted timber posts and handrail.

#### Balustrade location Option 1





Balustrade location Option 2





#### **Balustrade location**

#### Option 1

Feature balustrade to ground floor only, dwarf plaster wall with MDF capping to first floor.

#### Option 2

Feature balustrade to full staircase including ground floor & first floor.

#### Stair materials

Carpet (included material)

#### Upgrade options:

Victorian Ash

Victorian Ash with painted risers
Victorian Ash with carpet runner

Handrail
Round & painted



### Oslo

Dwarf plaster wall with Victorian Ash drop down capping.







#### Balustrade location

Feature balustrade to ground floor and first floor.

#### Stair materials

Carpet (included material)

#### Upgrade options:

Victorian Ash

Victorian Ash with painted risers

Victorian Ash with carpet runner

#### Wall rail

Square & stained



Wall rail bracket
Chrome (standard)

Upgrade options: Black

White

#### L-SHAPED LANDING TO BOTTOM & VOID - BALUSTRADE UPGRADE

### Hampton

42mm square painted timber balusters and 90mm timber posts with flat caps.

#### Balustrade location Option 1





Balustrade location Option 2





#### **Balustrade location**

#### Option 1

Feature balustrade to ground floor only, dwarf plaster wall with MDF capping to first floor.

#### Option 2

Feature balustrade to full staircase including ground floor & first floor.

####