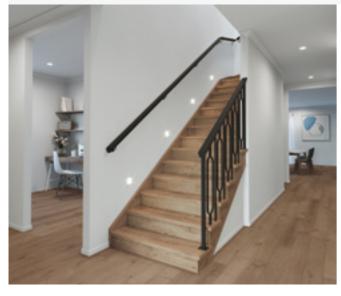

### Standard staircase

Carpet to stairs and solid plaster wall to ground floor. Dwarf plaster wall with painted MDF capping to first floor return.

### Standard lighting inclusion

x4 Lumi Lychee aluminium LED step light (choice of white or black)

Santorini

MDF capping.

Dwarf plaster wall with painted