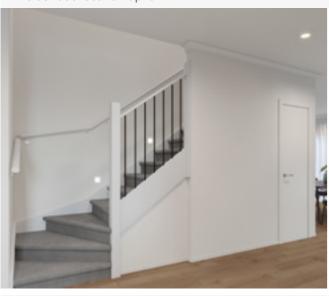

### Standard staircase

Carpet to stairs and solid plaster wall to ground floor. Dwarf plaster wall with painted MDF capping to first floor return.

#### Dwarf plaster wall with MDF capping to full staircase including ground floor &

**Balustrade location** 

first floor.

Victorian Ash

Victorian Ash with painted risers Victorian Ash with carpet runner

Wall rail bracket Chrome (standard)