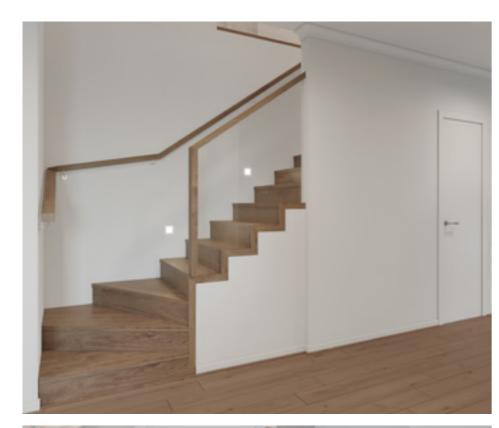

# L-shaped winders at bottom

# Standard staircase

Carpet to stairs and solid plaster wall to ground floor. Dwarf plaster wall with painted MDF capping to first floor.

#### Stair materials

Carpet (included material)

#### Upgrade options:

Victorian Ash

Victorian Ash with painted risers Victorian Ash with carpet runner

### Wall rail

Square & painted

Upgrade options:

White

Wall rail bracket

### Chrome (standard) inclusion

x4 Lumi Lychee aluminium LED step light (choice of white or black)

Standard lighting

Santorini

MDF capping.

Dwarf plaster wall with painted