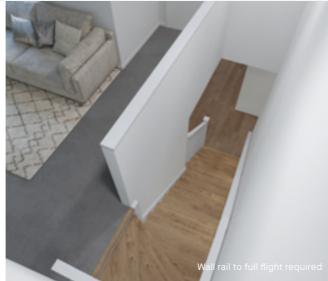

grade options:

Black White

#### L-SHAPED WINDERS AT TOP - BALUSTRADE UPGRADE

### Berlin

Black steel blades with black steel square posts and timber handrail.

#### Balustrade location Option 1





#### Balustrade location Option 2





#### **Balustrade location**

#### Option 1

Feature balustrade to ground floor only, dwarf plaster wall with MDF capping to first floor.

#### Option 2

Feature balustrade to full staircase including ground floor & first floor.

#### Stair materials

Victorian Ash (included material)\*

#### Upgrade option:

Victorian Ash with carpet runner

\*Note: carpet is not available with this balustrade option.

### Handrail & wall rail

Square & stained



Wall rail bracket
Chrome (standard)

Upgrade options:

Black

White

#### Balustrade location Option 1





Balustrade location Option 2





#### **Balustrade location**

#### Option 1

Feature balustrade to ground floor only, dwarf plaster wall with MDF capping to first floor return.

#### Option 2

Feature balustrade to full staircase including ground floor & first floor return.

#### Stair materials

Victorian Ash with painted risers\* (included material)

#### Upgrade options:

Victorian Ash

Victorian Ash with carpet runner

\*Note: carpet is not available with this balustrade option.

#### Handrail & wall rail

Square & painted



#### Wall rail bracket

Chrome (standard)

Upgrade options:

Black White

#### L-SHAPED WINDERS AT TOP - BALUSTRADE UPGRADE

### Provence

Black steel twist rods with decorative timber posts and handrail.

#### Balustrade location Option 1





#### Balustrade