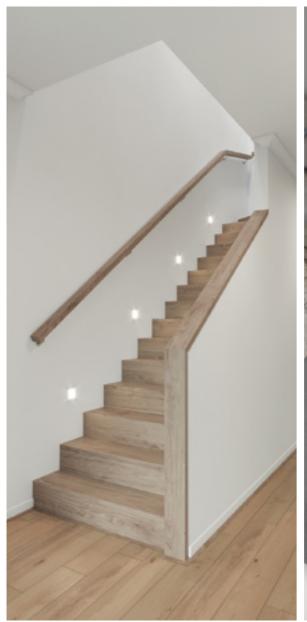

### Standard staircase

Carpet to stairs and solid plaster wall to ground floor. Dwarf plaster wall with painted MDF capping to first floor return.

### Standard lighting inclusion

x4 Lumi Lychee aluminium LED step light (choice of white or black)

Santorini

MDF capping.

Dwarf plaster wall with painted