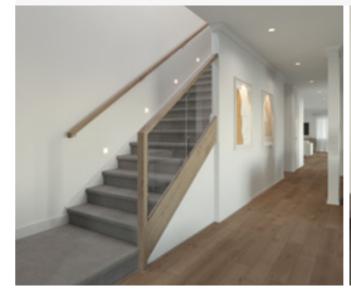

### Santiago

Black steel rods with painted timber posts and handrail.

#### Upgrade options:

Victorian Ash

Victorian Ash with painted risers
Victorian Ash with carpet runner

Handrail
Round & painted