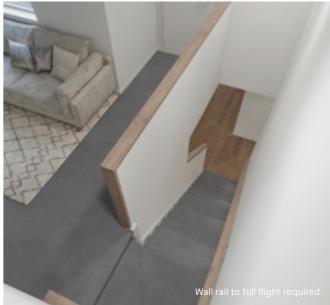

)

Upgrade options: Black White



Black steel rods with painted timber posts and handrail.

#### Balustrade location Option 1





Balustrade location Option 2





#### **Balustrade location**

#### Option 1

Feature balustrade to ground floor only, dwarf plaster wall with MDF capping to first floor return.

#### Option 2

Feature balustrade to full staircase including ground floor & first floor return.

#### Stair materials

Carpet (included material)

#### Upgrade options:

Victorian Ash

Victorian Ash with painted risers

Victorian Ash with carpet runner

### Handrail & wall rail

Round & painted



### Wall rail bracket

Chrome (standard)

Upgrade options: Black White

L-SHAPED WINDERS AT TOP - BALUSTRADE UPGRADE

### Oslo

Dwarf plaster wall with Victorian Ash drop down capping.







#### **Balustrade location**

Feature balustrade to full staircase including ground floor & first floor.

#### Stair materials

Carpet (included material)

#### Upgrade options:

Victorian Ash

Victorian Ash with painted risers Victorian Ash with carpet runner

### Wall rail

Square & stained

#### Wall rail bracket Chrome (standard)

Upgrade options:

### Hampton

42mm square painted timber balusters and 90mm timber posts with flat caps.

#### Balustrade location Option 1





Balustrade location Option 2





#### **Balustrade location**

#### Option 1

Feature balustrade to ground floor only, dwarf plaster wall with MDF capping to first floor return.

#### Option 2

Feature balustrade to full staircase including ground floor & first floor return.

#### Stair materials

Carpet (inclu