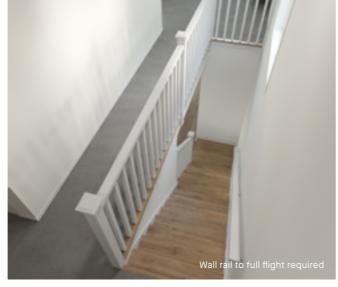

### Standard staircase

Carpet to stairs and solid plaster wall to ground floor. Dwarf plaster wall with painted MDF capping to first floor return.

### Standard lighting inclusion

x4 Lumi Lychee aluminium LED step light (choice of white or black)

Santorini

MDF capping.

Dwarf plaster wall with painted