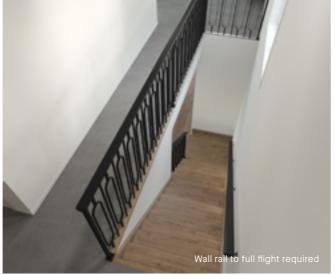

te

### Balustrade location Option 1

framed handrail and posts.

Rebated glass panels with square timber

Byron





#### Balustrade location Option 2





#### **Balustrade location**

Option 1

Feature balustrade to ground floor only, dwarf plaster wall with MDF capping to first floor.

#### Option 2

Feature balustrade to full staircase including ground floor & first floor.

#### Stair materials

Carpet (included material)

#### Upgrade options:

Victorian Ash

Victorian Ash with painted risers
Victorian Ash with carpet runner

### Handrail & wall rail

Square & stained

### 100

wall rail Wall rail bracket
tained Chrome (standard)

Upgrade options:

### Miami

Black oval steel balustrade with black square steel posts and painted timber handrail.







Balustrade location Option 2





#### **Balustrade location**

#### Option 1

Feature balustrade to ground floor only, dwarf plaster wall with MDF capping to first floor.

#### Option 2

Feature balustrade to full staircase including ground floor & first floor.

#### Stair materials

Victorian Ash (included material)\*

#### Upgrade option:

Victorian Ash with carpet runner

\*Note: carpet is not available with this balustrade option.

Alternating pattern of balustrade may vary due to number of stairs and house design/size. Double plain rods may be required near posts.

#### Handrail & wall rail

Bullnose & painted



#### Wall rail bracket Chrome (standard)

Upgrade options: Black

White

staircase including ground

Feature balustrade to ground

floor only, dwarf plaster wall

**Balustrade location** 

with MDF capping