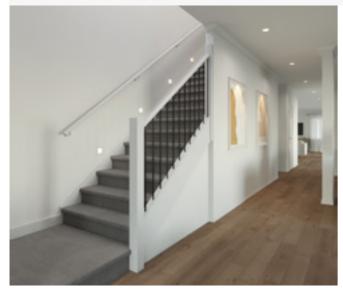

### Standard staircase

Carpet to stairs and solid plaster wall to ground floor. Dwarf plaster wall with painted MDF capping to first floor return.

### Standard lighting inclusion

x4 Lumi Lychee aluminium LED step light (choice of white or black)

Santorini

MDF capping.

Dwarf plaster wall with painted