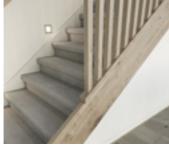

### Standard staircase

Carpet to stairs and solid plaster wall to ground floor. Dwarf plaster wall with painted MDF capping to first floor return.

#### Stair materials

Carpet (included material)