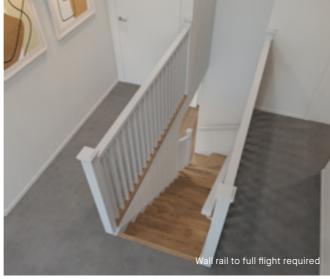

### Dwarf plaster wall with MDF

**Balustrade location** 

Stair materials

Victorian Ash

Victorian Ash with painted risers

Victorian Ash with carpet runner

Wall rail bracket

Chrome (standard) Upgrade options:

Wall rail to full flight require