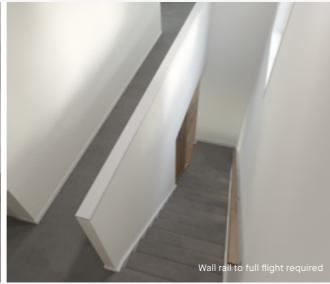

OM - BALUSTRADE UPGRADE

### Provence

Black steel twist rods with decorative timber posts and handrail.

#### Balustrade location Option 1





#### Balustrade location Option 2





#### **Balustrade location**

#### Option 1

Feature balustrade to ground floor only, dwarf plaster wall with MDF capping to first floor.

#### Option 2

Feature balustrade to full staircase including ground floor & first floor.

#### Stair materials

Victorian Ash (included material)\*

#### Upgrade option:

Victorian Ash with carpet runner

\*Note: carpet is not available with this balustrade option.

### Handrail & wall rail





#### Wall rail bracket Chrome (standard)

Upgrade options:

Black

White

### Kyoto

42mm timber batten feature screen to ground floor and standard height timber balustrade.







Balustrade location Option 2





#### **Balustrade location**

Option 1

Feature balustrade to ground floor only, dwarf plaster wall with MDF capping to first floor.

#### Option 2

Feature balustrade to full staircase including ground floor & first floor.

#### Stair materials

Carpet (included material)

#### Upgrade options:

Victorian Ash

Victorian Ash with carpet runner

Handrail & wall rail
Square & stained

### 100



#### Wall rail bracket

Chrome (standard)

#### Upgrade options:

Black White

### Balustrade location Option 1

framed handrail and posts.

Rebated glass panels with square timber

Byron





#### Balustrade location Option 2





#### **Balustrade location**

Option 1

Feature balustrade to ground floor only, dwarf plaster wall with MDF capping to first floor.

#