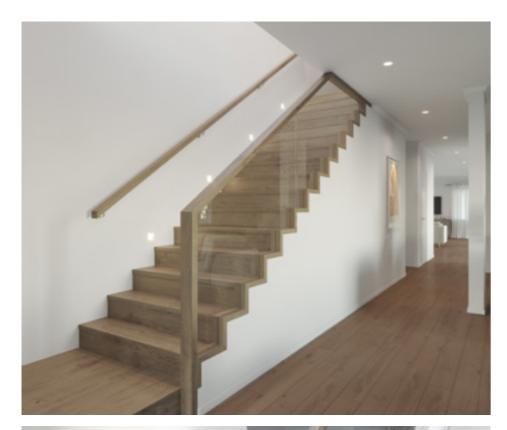

### Standard staircase

Carpet to stairs and solid plaster wall to ground floor. Dwarf plaster wall with painted MDF capping to first floor return.

# Standard staircase

Carpet to stairs and solid plaster wall to ground floor. Dwarf plaster wall with painted MDF capping to first floor.

### Standard staircase

Carpet to stairs and solid plaster wall to ground floor. Dwarf plaster wall with painted MDF capping to first floor.

# Standard staircase

Carpet to stairs and dwarf plaster with painted MDF capping to ground and first floor.