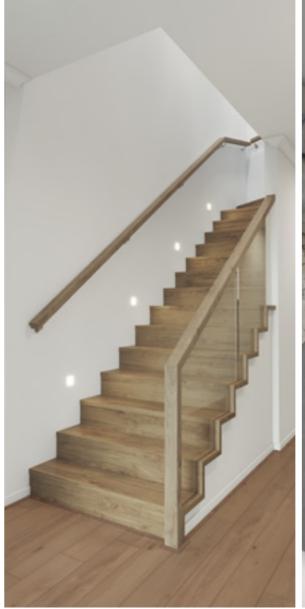

### Byron

Rebated glass panels with square timber framed handrail and posts.

### Handrail & wall rail

Square & stained

Wall rail bracket Chrome (standard)

Upgrade options:

Black oval steel balustrade with black square steel posts and painted timber handrail.