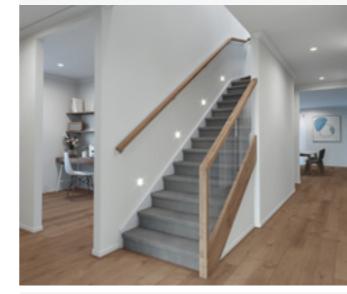

### Standard staircase

Carpet to stairs and solid plaster wall to ground floor. Dwarf plaster wall with painted MDF capping to first floor return.

### Standard lighting inclusion

x4 Lumi Lychee aluminium LED step light (choice of white or black)

Santorini

MDF capping.

Dwarf plaster wall with painted