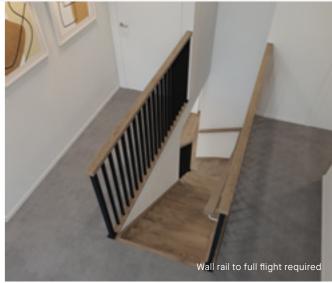

lusters and 90mm timber posts with flat caps.







Balustrade location Option 2





#### **Balustrade location**

Option 1

Feature balustrade to ground floor only, dwarf plaster wall with MDF capping to first floor.

#### Option 2

Feature balustrade to full staircase including ground floor & first floor.

#### Stair materials

Carpet (included material)

#### Upgrade options:

Victorian Ash

Victorian Ash with painted risers Victorian Ash with carpet runner

### Handrail & wall rail

Square & painted



#### Wall rail bracket Chrome (standard)

Upgrade options:

Black White

#### L-SHAPED WINDERS AT BOTTOM - BALUSTRADE UPGRADE

### Berlin

Black steel blades with black steel square posts and timber handrail.

#### Balustrade location Option 1





#### Balustrade location Option 2





#### **Balustrade location**

#### Option 1

Feature balustrade to ground floor only, dwarf plaster wall with MDF capping to first floor.

#### Option 2

Feature balustrade to full staircase including ground floor & first floor.

#### Stair materials

Victorian Ash (included material)\*

#### Upgrade option:

Victorian Ash with carpet runner

\*Note: carpet is not available with this balustrade option.

### Handrail & wall rail

Square & stained



Wall rail bracket Chrome (standard)

Upgrade options:

Painted timber balusters, timber posts with flat tops and square handrail.

#### Balustrade location Option 1





Balustrade location Option 2





#### **Balustrade location**

#### Option 1

Feature balustrade to ground floor only, dwarf plaster wall with MDF capping to first floor.

##