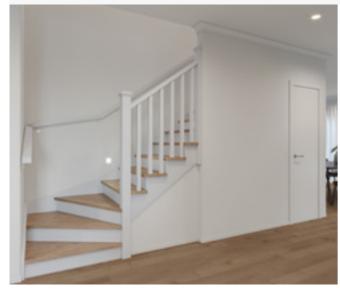

### Standard staircase

Carpet to stairs and solid plaster wall to ground floor. Dwarf plaster wall with painted MDF capping to first floor return.

### Standard lighting inclusion

x4 Lumi Lychee aluminium LED step light (choice of white or black)

Santorini

MDF capping.

Dwarf plaster wall with painted