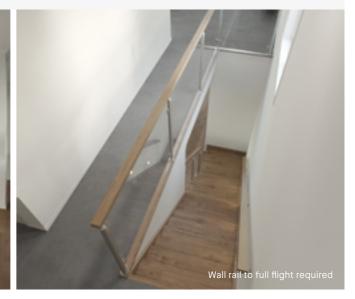

### Dwarf plaster wall with MDF

**Balustrade location** 

Stair materials

Victorian Ash

Victorian Ash with painted risers

Victorian Ash with carpet runner

Wall rail bracket

Chrome (standard) Upgrade options:

Wall rail to full flight require