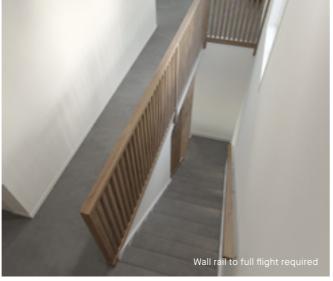

#### Dwarf plaster wall with MDF capping to full staircase including ground floor &

**Balustrade location** 

first floor.

Victorian Ash

Victorian Ash with painted risers Victorian Ash with carpet runner

Wall rail bracket Chrome (standard)

Wall rail to full flight require