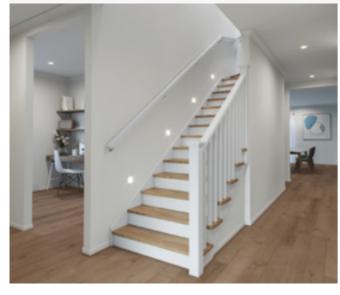

### Standard staircase

Carpet to stairs and solid plaster wall to ground floor. Dwarf plaster wall with painted MDF capping to first floor return.

### Standard lighting inclusion

x4 Lumi Lychee aluminium LED step light (choice of white or black)

Santorini

MDF capping.

Dwarf plaster wall with painted