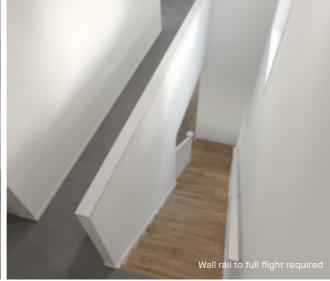

PED LANDING AT BOTTOM - BALUSTRADE UPGRADE

### Berlin

Black steel blades with black steel square posts and timber handrail.

#### Balustrade location Option 1





Balustrade location Option 2





#### **Balustrade location**

Option 1

Feature balustrade to ground floor only, dwarf plaster wall with MDF capping to first floor.

#### Option 2

Feature balustrade to full staircase including ground floor & first floor.

#### Stair materials

Victorian Ash (included material)\*

#### Upgrade option:

Victorian Ash with carpet runner

\*Note: carpet is not available with this balustrade option.

### Handrail & wall rail

Square & stained



Chrome (standard) Upgrade options:

Wall rail bracket

### Long Island

Painted timber balusters, timber posts with flat tops and square handrail.







Balustrade location Option 2





#### **Balustrade location**

#### Option 1

Feature balustrade to ground floor only, dwarf plaster wall with MDF capping to first floor.

#### Option 2

Feature balustrade to full staircase including ground floor & first floor.

#### Stair materials

Victorian Ash with painted risers\* (included material)

#### Upgrade options:

Victorian Ash

Victorian Ash with carpet runner

\*Note: carpet is not available with this balustrade option.

#### Handrail & wall rail

Square & painted



Wall rail bracket Chrome (standard)

#### Upgrade options:

Black White

#### L-SHAPED LANDING AT BOTTOM - BALUSTRADE UPGRADE

### Provence

Black steel twist rods with decorative timber posts and handrail.

#### Balustrade location Option 1





#### Balustrade location Op