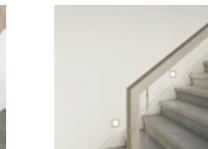

### Santiago

Black steel rods with painted timber posts and handrail.

#### Upgrade options:

Victorian Ash

Victorian Ash with painted risers
Victorian Ash with carpet runner

Handrail
Round & painted