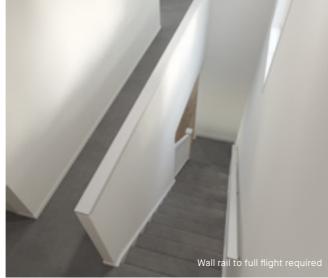

floor.

#### Stair materials

Carpet (included material)

#### Upgrade options:

Victorian Ash

Victorian Ash with painted risers Victorian Ash with carpet runner

### Handrail & wall rail

Round & painted



#### Wall rail bracket Chrome (standard)

Upgrade options:

Black White

### Oslo

Dwarf plaster wall with Victorian Ash drop down capping.







#### **Balustrade location**

Feature balustrade to full staircase including ground floor & first floor.

#### Stair materials

Carpet (included material)

#### Upgrade options:

Victorian Ash

Victorian Ash with painted risers Victorian Ash with carpet runner

### Wall rail

Square & stained

Wall rail bracket Chrome (standard)

Upgrade options:

### Hampton

42mm square painted timber balusters and 90mm timber posts with flat caps.







Balustrade location Option 2





#### **Balustrade location**

Option 1

Feature balustrade to ground floor only, dwarf plaster wall with MDF capping to first floor.

#### Option 2

Feature balustrade to full staircase including ground floor & first floor.

#### Stair materials

Carpet (included material)

#### Upgrade options:

Victorian Ash

Victorian Ash with painted risers Victorian Ash with carpet runner

#### Handrail & wall rail

Square & painted



#### Wall rail bracket

Chrome (standard)

Upgrade options: Black

White

#### L-SHAPED LANDING AT BOTTOM - BALUSTRADE UPGRADE

### Berlin

Black steel blades with black steel square posts and timber handrail.

#### Balustrade location Option 1





Balustrade location Option 2





#### **Balustrade location**

Option 1

Feature balu