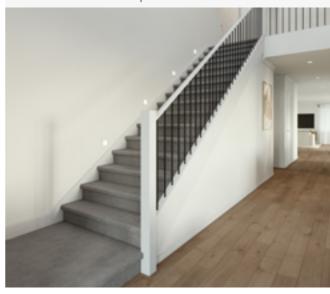

### Standard staircase

Carpet to stairs and solid plaster wall to ground floor. Dwarf plaster wall with painted MDF capping to first floor return.

### Wall rail

Square & painted

Upgrade options:

White

Wall rail bracket

Chrome (standard)

### Standard lighting inclusion

x4 Lumi Lychee aluminium LED step light (choice of white or black)

Santorini

MDF capping.

Dwarf plaster wall with painted