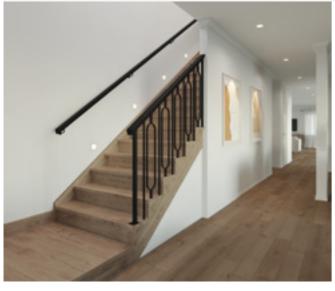

### Hampton

42mm square painted timber balusters and 90mm timber posts with flat caps.

### Hampton

42mm square painted timber balusters and 90mm timber posts with flat caps.

Balustrade location Option 2