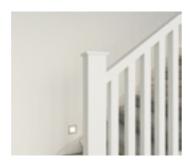

### Standard staircase

Carpet to stairs and solid plaster wall to ground floor. Dwarf plaster wall with painted MDF capping to first floor return.

### Wall rail

Square & painted

Upgrade options:

White

Wall rail bracket

Chrome (standard)

### Standard lighting inclusion

x4 Lumi Lychee aluminium LED step light (choice of white or black)

Santorini

MDF capping.

Dwarf plaster wall with painted