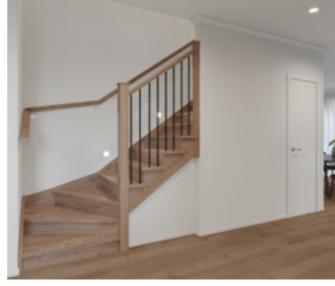

### Hampton

42mm square painted timber balusters and 90mm timber posts with flat caps.

#### Balustrade location Option 1

Balustrade location Option 2

#### **Balustrade location**

#### Option 1

Feature balustrade to ground floor only, dwarf plaster wall with MDF capping to first floor return.

#### Option 2

Feature balustrade to full staircase including ground floor & first floor return.