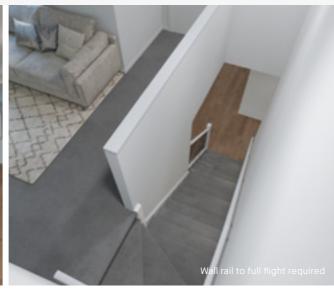

rome (standard)

### Standard lighting inclusion

x4 Lumi Lychee aluminium LED step light (choice of white or black)







Santorini

MDF capping.

Dwarf plaster wall with painted

# Balustrade upgrade options



Santorini Page 9



Santiago Page 10



Oslo Page 11



Hampton Page 12



Berlin Page 13



Long Island Page 14



Provence Page 15



Kyoto Page 16



Byron Page 17



Miami Page 18



**Dubai** Page 19

#### Dwarf plaster wall with MDF capping to full staircase including ground floor &

**Balustrade location** 

first floor.





Victorian Ash

Victorian Ash with painted risers Victorian Ash with carpet runner





Wall rail bracket Chrome (standard)

Upgrade options: Black White



Black steel rods with painted timber posts and handrail.

#### Balustrade location Option 1





Balustrade location Option 2





#### **Balustrade location**

#### Option 1

Feature balustrade to ground floor only, dwarf plaster wall with MDF capping to first floor return.

#### Option 2

Feature balustrade to full staircase including ground floor & first floor return.

#### Stair materials

Carpet (included material)

#### Upgrade options:

Victorian Ash

Victorian Ash with painted risers

Victorian Ash with carpet runner

### Handrail & wall rail

Round & painted



### Wall rail bracket

Chrome (standard)

Upgrade options: Black White

L-SHAPED WINDERS AT TOP - BALUSTRADE UPGRADE

### Oslo

Dwarf plaster wall with Victorian Ash drop down capping.







#### **Balustrade location**

Feature balustrade to full staircase including ground floor & first floor.

#### Stair materials