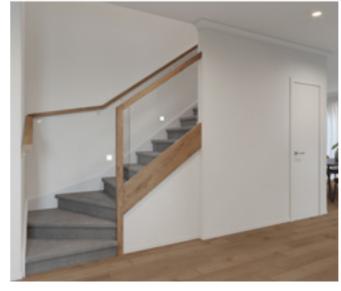

# Standard staircase

Carpet to stairs and solid plaster wall to ground floor. Dwarf plaster wall with painted MDF capping to first floor.

### Chrome (standard) inclusion

x4 Lumi Lychee aluminium LED step light (choice of white or black)

Standard lighting

Santorini

MDF capping.

Dwarf plaster wall with painted