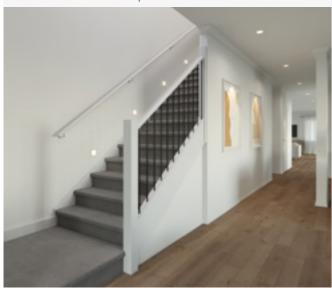

#### Dwarf plaster wall with MDF capping to full staircase including ground floor &

**Balustrade location** 

first floor.

Victorian Ash

Victorian Ash with painted risers Victorian Ash with carpet runner

Wall rail bracket Chrome (standard)