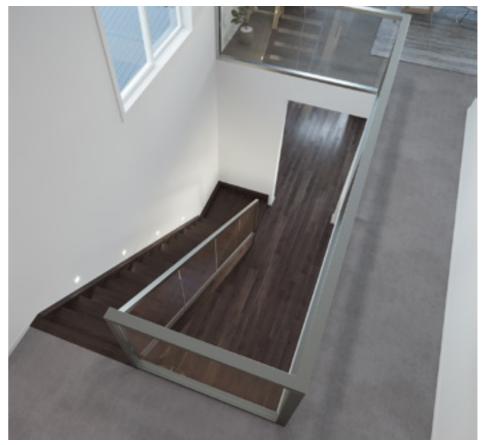

### Dubai

Glass panels with stainless steel posts and clamps with timber handrail.