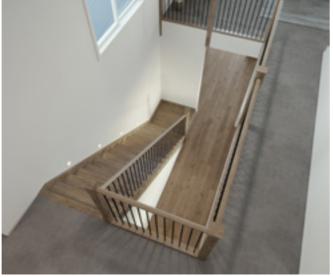

#### Dwarf plaster wall with MDF capping to full staircase including ground floor &

**Balustrade location** 

first floor.

Victorian Ash

Victorian Ash with painted risers Victorian Ash with carpet runner

Wall rail bracket Chrome (standard)

Upgrade options: Black White

Black steel rods with painted timber posts and handrail.