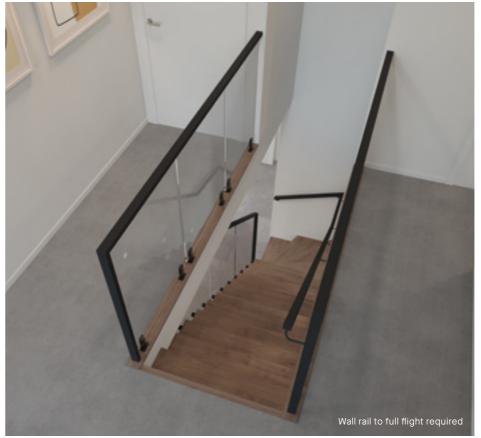

steel



Wall rail bracket
Chrome (standard)

#### Upgrade options:

Black etch steel handrail & wall rail Black wall bracket

### Industrial



Striking in form and structure, the Industrial's contemporary design is a bold ensemble with a powerful presence.

The open stair features an exposed central steel stringer and is paired with the Berlin balustrade.

Wall rail
Square & stained



Wall rail bracket
Chrome (standard)
Upgrade option:

Black



### Nouveau



With its linear forms and warm tones, Nouveau makes for a notable contemporary staircase. The open stair showcases an exposed central steel stringer with glass balustrade, black glass patch fittings and black painted steel handrail.

Wall rail
Square & black etch steel



Wall rail bracket
Chrome (standard)
Upgrade option:
Black





# L-shaped landing at bottom

### Standard staircase

Carpet to stairs and solid plaster wall to ground floor. Dwarf plaster wall with painted MDF capping to first floor.

#### Stair materials

Carpet (included material)

#### Upgrade options:

Victorian Ash

Victorian Ash with painted risers Victorian Ash with carpet runner

### Wall rail

Square & painted

Upgrade options: Black

White

Chrome (standard)

Wall rail bracket

### Standard lighting inclusion

x4 Lumi Lychee aluminium LED step light (choice of white or black)







Santorini

MDF capping.

Dwarf plaster wall with painted

# Balustrade upgrade options



Santorini Page 51



Santiago Page 52



Oslo Page 53



**Hampton** Page 54



Berlin Page 55



Long Island Page 56



Provence Page 57



Kyoto Page 58



Byron Page