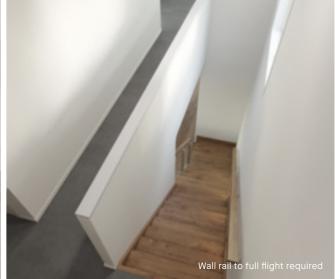

### Dwarf plaster wall with MDF

**Balustrade location** 

Stair materials

Victorian Ash

Victorian Ash with painted risers

Victorian Ash with carpet runner

Wall rail bracket

Chrome (standard) Upgrade options:

Wall rail to full flight require