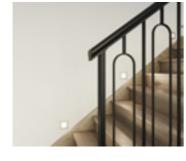

### Hampton

42mm square painted timber balusters and 90mm timber posts with flat caps.