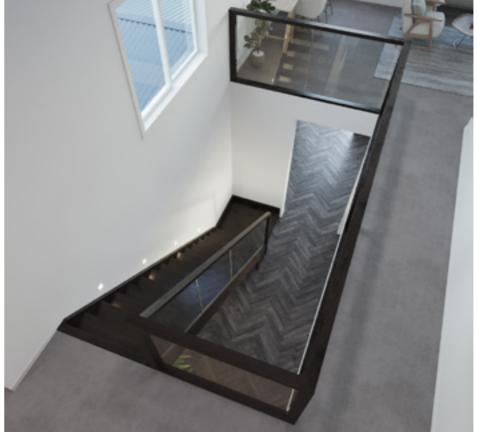

### Berlin

Black steel blades with black steel square posts and timber handrail.

### Handrail & wall rail

Square & stained

Wall rail bracket
Chrome (standard)

Upgrade options:

Black

White