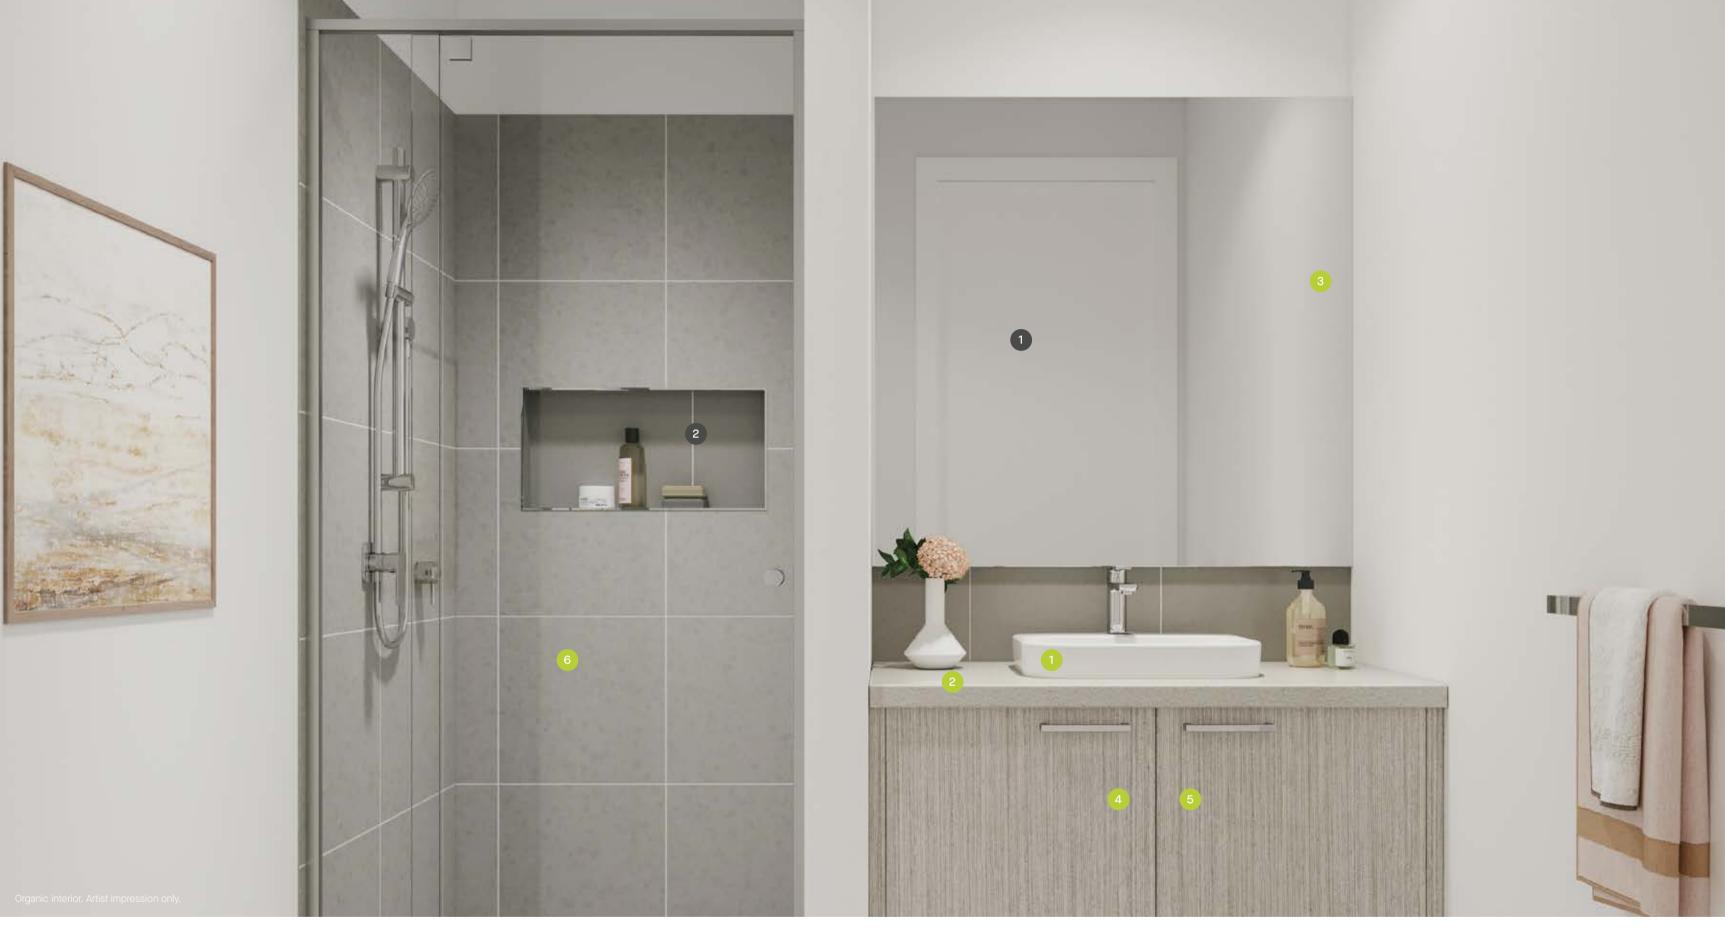

# Standard bathroom inclusions

- 1 Luna Inset Basin
- 2 Single vanity with 20mm Caesarstone to ensuite and main bathroom
- 3 Polished edge mirror
- 4 Soft closers to all bathroom cupboards
- 5 White lined cupboards
- 6 Quality ceramic tiles
- · Vivas Basin Mixer
- Pin Multifunction
   Rail Shower
- · Stylus Prima II Toilet Suite

# Upgrade options

- 1 Internal doors upgrade
- Shower niche upgrade (design specific)
- Matt black fittings (refer to selections brochure)