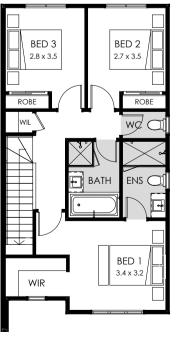

# Specifications

Total area 170.98m² / 18.47sq 1338, 1339, 1342, 1343 1346, 1347, 1350, 1351

Garage

BED 2

BED 1 3.4 x 3.2

Ground floor First floor

First floor