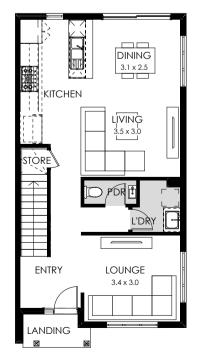

de North
- 62 Casey Lifestyle Centre
- 63 Coles Cranbourne
- 64 Cranbourne Home
- 65 Cranbourne Park Shopping Centre
- 66 Eden Rise Village Shopping Centre
- 67 Ritchies SUPA IGA Cranbourne
- 68 Shopping on Clyde
- 69 The Avenue Village Shopping Centre
- 70 Westfield Fountain Gate
  - Future access to Monash Freeway





# Eden.





13 = 2 = 1 = 1

# Specifications

Total area 117.98m<sup>2</sup> / 12.67sq 1340, 1341, 1348, 1349 Lots



Garage



Ground floor



First floor

18a ≡ 4 <del>-</del> 3 ≡ 2

# Specifications

Total area 173.48m² / 18.67sq 1337, 1344, 1345, 1352



Garage



# 18b = 3 $\stackrel{-}{\rightarrow}$ 2 $\stackrel{-}{\rightleftharpoons}$ 2

# Specifications

Total area 170.98m² / 18.47sq 1338, 1339, 1342, 1343 1346, 1347, 1350, 1351



Garage

BED 2

BED 1 3.4 x 3.2





Ground floor First floor

First floor

# Colour schemes.

Select from three premium internal colour schemes that have been professionally curated from our standard range of finishes by Interior Designers.









# Standard kitchen inclusions

- 1 ILVE ILO994X 900mm Built-in Oven (design specific)
- 2 ILVE ILGP96X 900mm Gas Cooktop (design specific)
- 3 ILVE Slide Out Rangehood 900mm FR90-2 (design specific)
- 4 2x banks of pot drawers
- Finger pull to overhead cabinets
- 6 Soft closers to all kitchen drawers and cupboards
- Overhead cupboards either side of rangehood and above fridge space
- 8 40mm Caesarstone oversize kitchen island bench with overhang (design specific)

- 9 Quality floor coverings
- LED downlights to kitchen, entry and open plan living area
- Double Bowl Insert Sin