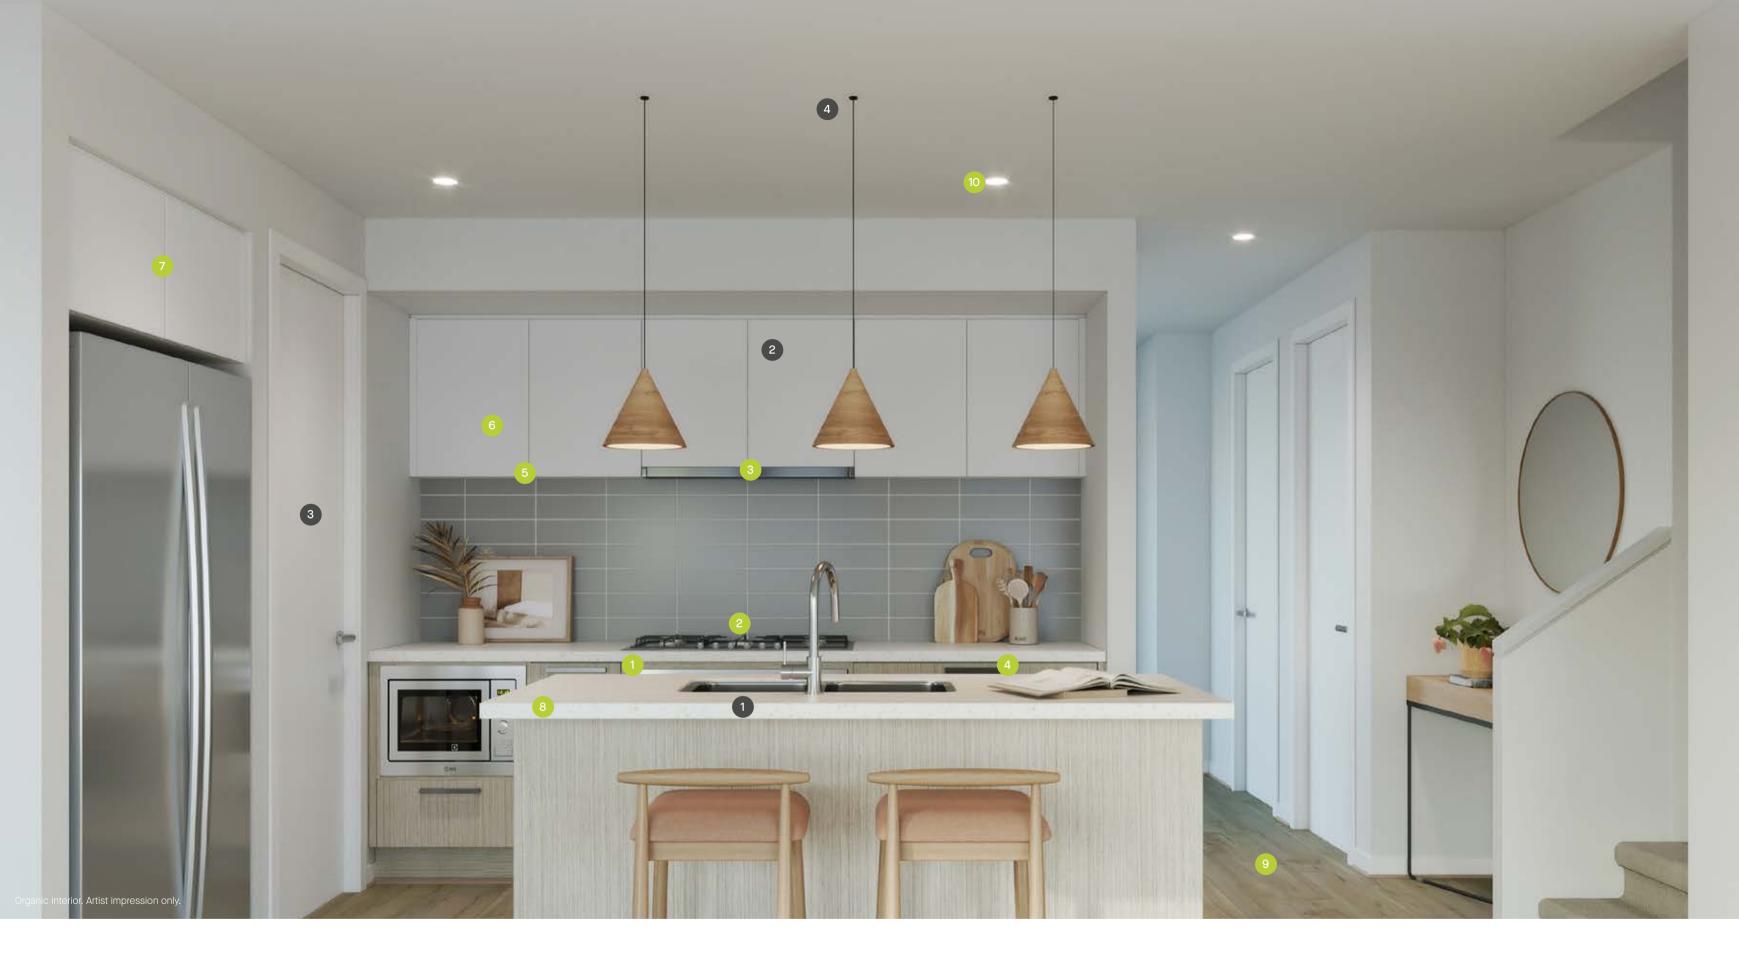

# Standard kitchen inclusions

- 1 ILVE ILO994X 900mm Built-in Oven (design specific)
- 2 ILVE ILGP96X 900mm Gas Cooktop (design specific)
- 3 ILVE Slide Out Rangehood 900mm FR90-2 (design specific)
- 4 2x banks of pot drawers
- Finger pull to overhead cabinets
- 6 Soft closers to all kitchen drawers and cupboards
- Overhead cupboards either side of rangehood and above fridge space
- 8 40mm Caesarstone oversize kitchen island bench with overhang (design specific)

- 9 Quality floor coverings
- LED downlights to kitchen, entry and open plan living area
- Double Bowl Insert Sink (design specific)
- Poseidon Sink Mixer Chrome

# Kitchen upgrade options

- 1 Undermount sink upgrade
- 2 Cabinetry profile upgrade (design specific)
- 3 Internal doors upgrade
- 4 Provision for future installation of pendant lights
- Matt black fittings (refer to selections brochure)