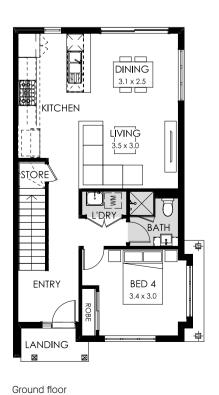

# Specifications

Total area 170.98m² / 18.47sq 1338, 1339, 1342, 1343 1346, 1347, 1350, 1351

Garage

BED 2

BED 1 3.4 x 3.2

Ground floor First floor

First floor