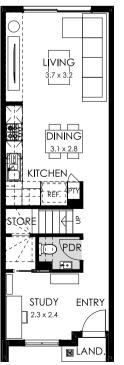

# Specifications

Total area 117.98m<sup>2</sup> / 12.67sq 1340, 1341, 1348, 1349 Lots

Garage

Ground floor

First floor

18a ≡ 4 <del>-</del> 3 ≡ 2