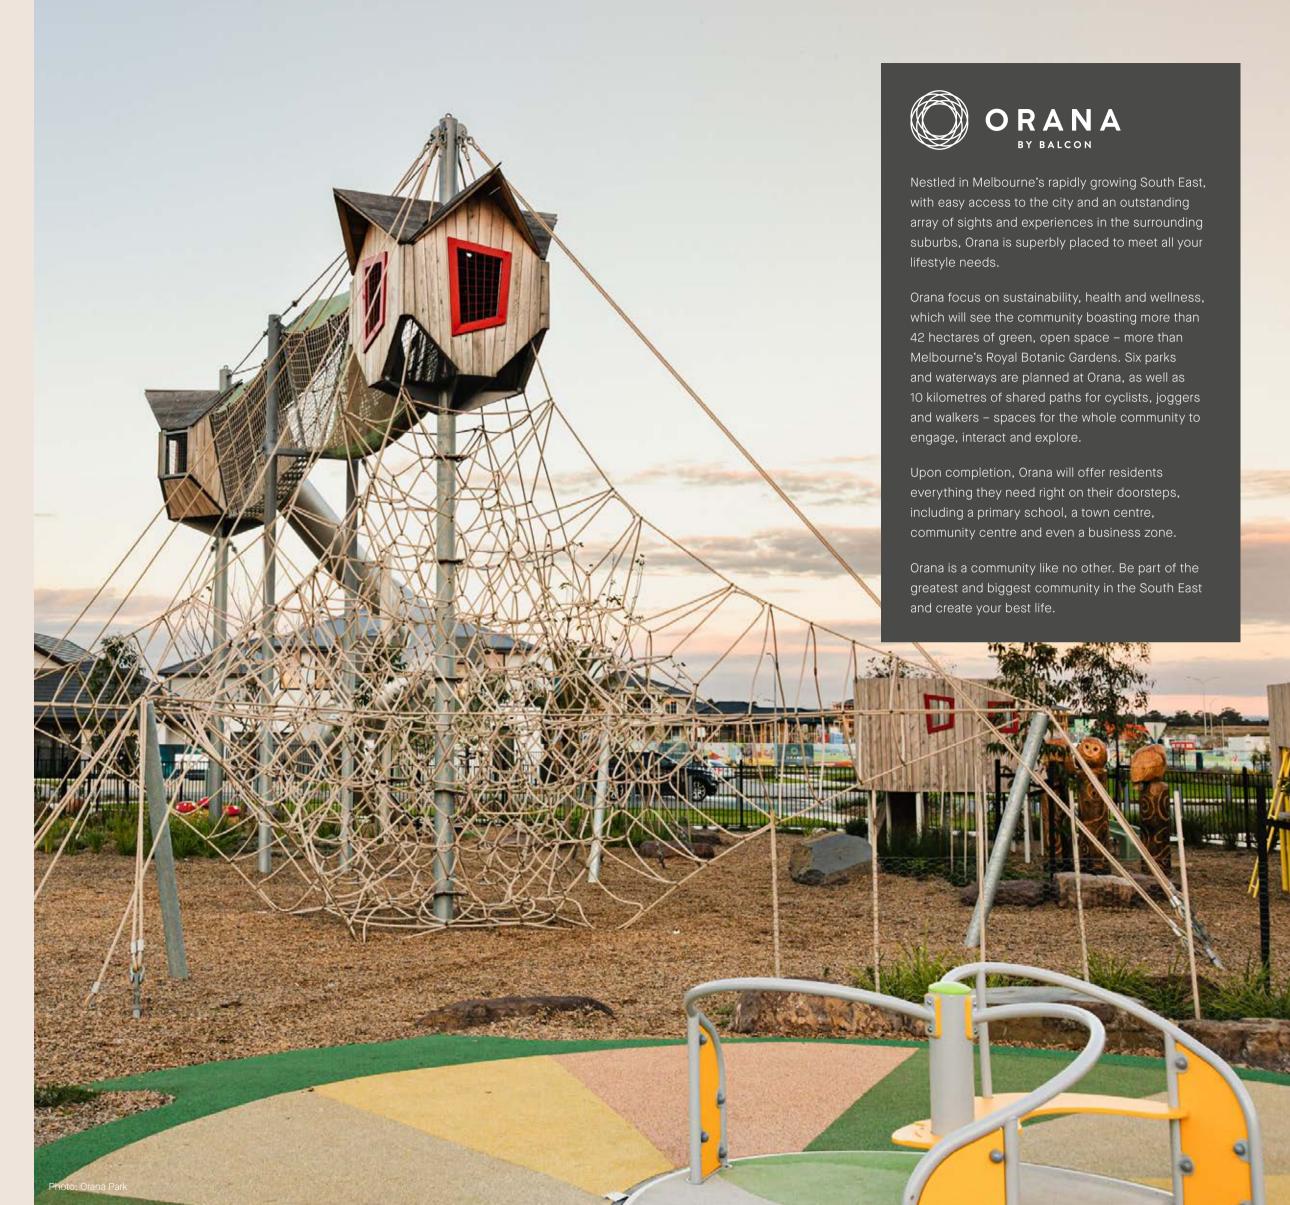

# Your new community.

Set to become the biggest community in the South East of Melbourne, Orana will comprise more than 4,000 homes.

A defining feature of Orana will be its mixed-use local town centre. Orana's 42 hectares of parks and waterways will comprise six local parks, three wetland reserves and several playing fields. Keeping active and well will be simpler at Orana, where shops, schools and parks are all within easy walking or cycling distance from home. People of all ages and abilities will be able to ride or walk safe from traffic along a network of tree-lined paths, inspired by the world's best cycling cities such as Copenhagen and Amsterdam. Early delivery of community services and facilities, including the Orana Community Place in Stage 1, will help build strong social connections.