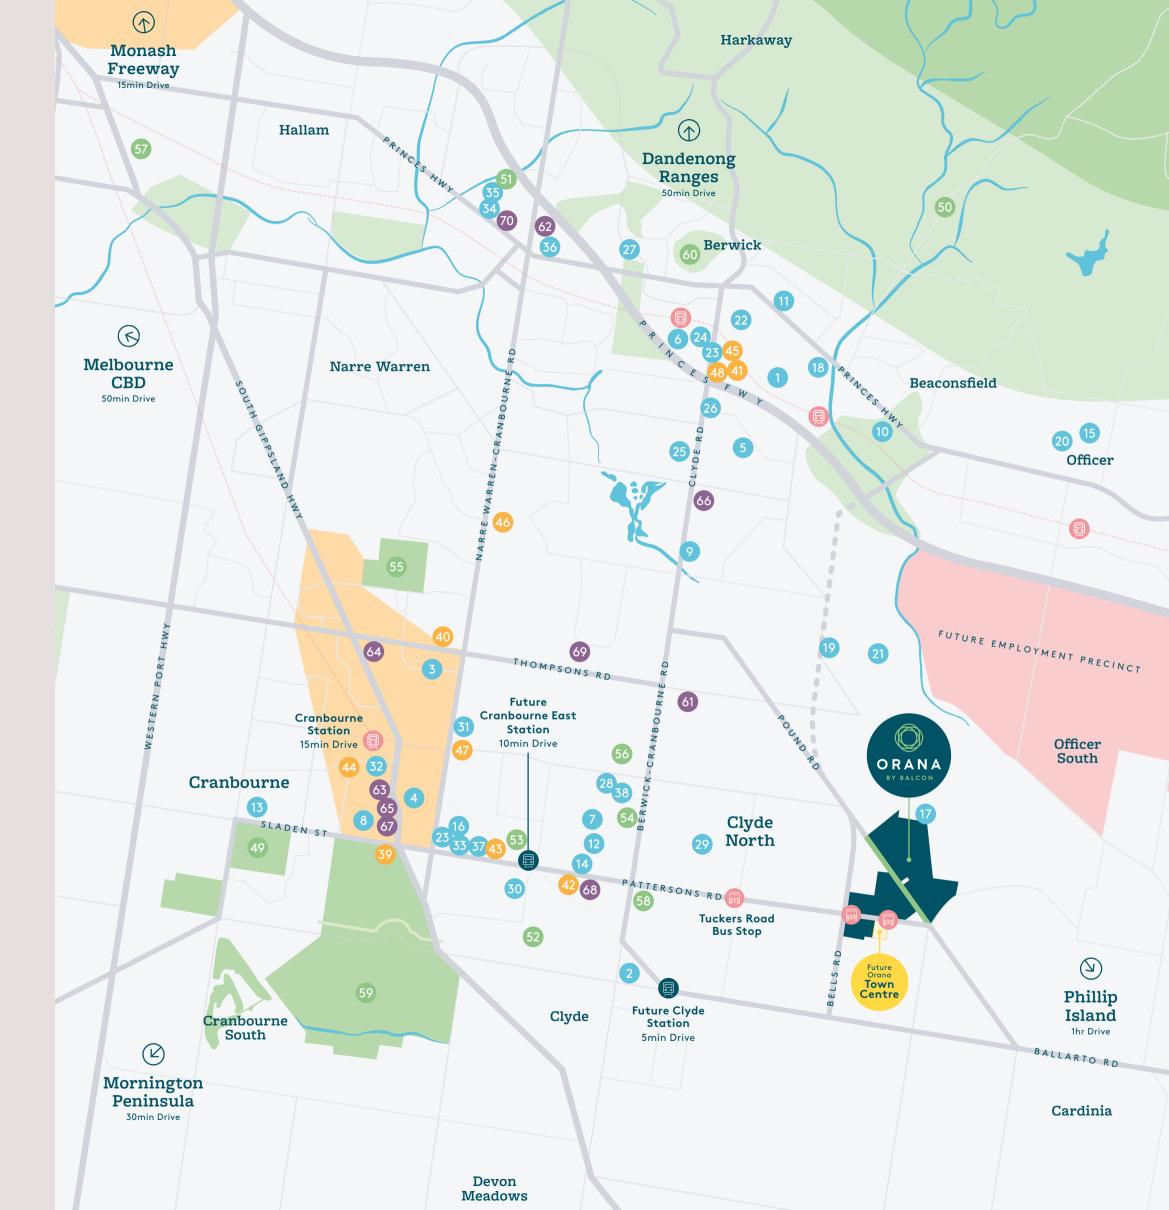

# Connected to life.

Orana, in Clyde North, is well connected into the surrounding transport network and to local services and facilities.

#### STATE

- 1 Berwick Primary
- 2 Clyde Primary
- 3 Cranbourne Carlisle Primary
- 4 Cranbourne Secondary College
- 5 Kambrya College Berwick (Secondary)
- 6 Nossal High School Berwick
- 7 Wilandra Rise Clyde North

#### CATHOLIC

- 8 St. Agatha's Primary Cranbourne
- 9 St. Catherine's Primary Berwick
- 10 St. Francis Xavier College Beaconsfield (Secondary)
- 11 St. Michael's Primary Berwick
- 12 St. Peter's College Clyde North (Secondary)
- 13 St. Peter's College Cranbourne (Secondary)
- 14 St. Thomas the Apostle Primary Cranbourne East

### INDEPENDENT

- 15 Berwick Grammar (ELC, Primary, Secondary)
- 16 Casey Grammar Cranbourne East (Primary & Secondary)
- 17 Clyde Grammar
- 18 Haileybury College Berwick (ELC, Primary, Secondary) 58 Recreation Reserve Tennis Club
- 19 Hillcrest Christian College Clyde North
- 20 Minaret College Officer (ELC, Primary, Secondary)
- 21 Rivercrest Christian College Clyde North (Early Learning & Primary)
- 22 St. Margaret's School Berwick (ELC, Primary,

#### TERTIARY

- 23 Chisholm Tafe Institute Berwick & Cranbourne
- 24 Federation University Berwick Campus

## EARLY LEARNING CENTRES

- 25 Community Kids Berwick Early Education Centre
- 26 Goodstart Early Learning Berwick
- 27 Headstart Early Learning Centre Berwick
- 28 Headstart Early Learning Centre Clyde North
- 29 One Early Education Group Clyde North
- 30 One Early Education Group Cranbourne East
- 31 Mission Australia Early Learning Cranbourne East
- 32 Station House Early Years Learning Centre Cranbourne

## CIVIC

- 33 Balla Balla Community Centre
- 34 Bunjil Place
- 35 Bunjil Place Library
- 36 Casey North Community Information & Support Service
- 37 Cranbourne Library
- 38 Selandra Community Hub

### HEALTH

- 39 Cardinia Casey Community Health Service Cranbourne
- 40 Casey Allied Health Cranbourne
- 41 Casey Hospital
- 42 Casey Medical Centre Clyde
- 43 Cranbourne Community Hospital
- 44 Cranbourne Park Family Care Clinic
- 45 Epworth Specialist Centre
- 46 First Health Medical Centre
- 47 Pro Health Family Medical Centre
- 48 St. John of God Berwick

## PARKS, NATURE & RECREATION

- 49 Amstel Club
- 50 Berwick Montuna Golf Club
- 51 Casey ARC Aquatic Centre
- 52 Casev Fields
- 53 Casey RACE Aquatic Centre
- 54 Clyde Grand Reserve
- 55 Cranbourne Golf Club
- 56 Duck Island Wetlands Cascades On Clyde
- 57 Lunar Drive-in
- 59 Royal Botanic Gardens Cranbourne
- 60 Wilson Botanic Park Berwick

## SHOPPING

- 61 Bunnings Clyde North
- 62 Casey Lifestyle Centre
- 63 Coles Cranbourne
- 64 Cranbourne Home
- 65 Cranbourne Park Shopping Centre
- 66 Eden Rise Village Shopping Centre
- 67 Ritchies SUPA IGA Cranbourne
- 68 Shopping on Clyde
- 69 The Avenue Village Shopping Centre
- 70 Westfield Fountain Gate
  - Future access to Monash Freeway