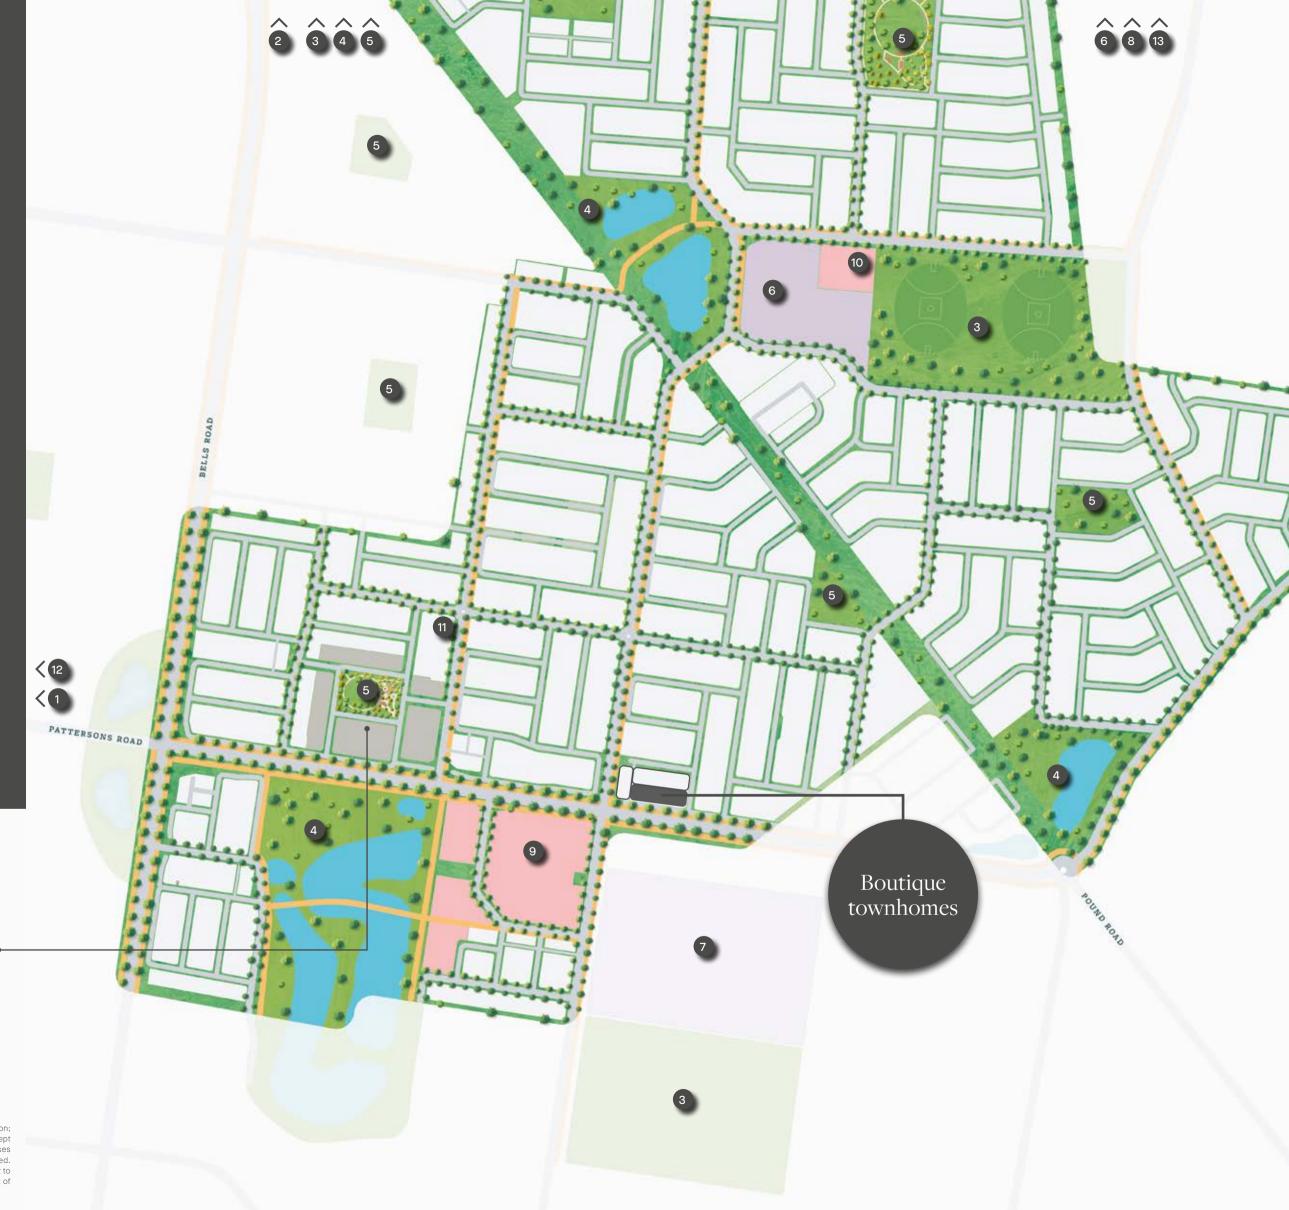

# Your new community.

Set to become the biggest community in the South East of Melbourne, Orana will comprise more than 4,000 homes.

A defining feature of Orana will be its mixed-use local town centre. Orana's 42 hectares of parks and waterways will comprise six local parks, three wetland reserves and several playing fields. Keeping active and well will be simpler at Orana, where shops, schools and parks are all within easy walking or cycling distance from home. People of all ages and abilities will be able to ride or walk safe from traffic along a network of tree-lined paths, inspired by the world's best cycling cities such as Copenhagen and Amsterdam. Early delivery of community services and facilities, including the Orana Community Place in Stage 1, will help build strong social connections.

#### RECREATION

- 3 Proposed active recreation
- 4 Proposed wetland reserve
- 5 Orana Park

#### EDUCATION

- 6 Proposed Primary school
- 7 Proposed Secondary school
- 8 Clyde Grammar

#### COMMUNITY

- 9 Proposed Town Centre
- 10 Proposed Community Centr
- 11 Community Place

#### TRANSPORT

- 1 Access to Sth Gippsland Highway
- 2 Access to Princes Freeway

#### SHOPPING

12 Cranbourne shopping centre - 8.7km