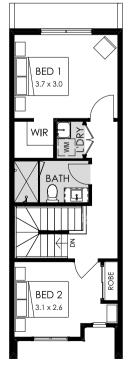

# Specifications

Total area 117.98m<sup>2</sup> / 12.67sq 1340, 1341, 1348, 1349 Lots

Garage

Ground floor

First floor

18a ≡ 4 <del>-</del> 3 ≡ 2