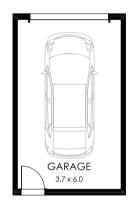

# Specifications

Total area 117.98m<sup>2</sup> / 12.67sq 1340, 1341, 1348, 1349 Lots

Garage

Ground floor

First floor

18a ≡ 4 <del>-</del> 3 ≡ 2