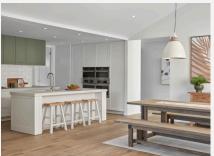

## Relaxed and rustic Australiana

The combination of a soft-green palette with timber accents and tones of fresh whites and cream bring the relaxed Australiana design style to life. The stand-out living and dining space, with its raked ceiling and full-height windows, is beautifully complemented by the two-tone cabinetry, brushed nickel fixtures and 60mm Caesarstone Cloudburst Concrete benchton.

#### Home style specifications.

| Kitchen            |                                     |
|--------------------|-------------------------------------|
| Benchtop           | Caesarstone Cloudburst Concrete     |
| Overhead cabinetry | Polytec Topiary Smooth              |
| Base cabinetry     | Polytec Blossom White Matt          |
| Cabinetry profile  | Casino Em9                          |
| Open shelving      | Polytec Prime Oak (Woodmatt finish) |
| Splashback         | Bohemia Dorset White Gloss          |
| Tapware            | Titan Stainless Steel - Sink Mixer  |
| Living             |                                     |
| Flooring           | Bora Bora Matte                     |
| Carpet             | Solutions Plus Green Bay            |
| Paint              | Dulux Knave                         |