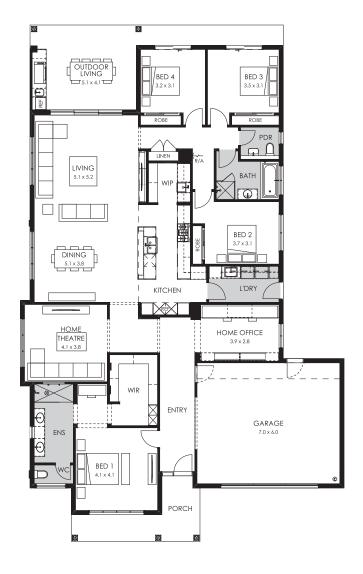

#### Home specifications.

| Total area     | 297.43m <sup>2</sup> |
|----------------|----------------------|
| Width          | 14.51m               |
| Length         | 23.75m               |
| Fits lot width | 16m                  |