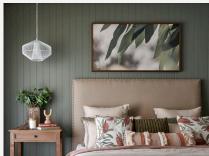

## Relaxed and rustic Australiana

The combination of a soft-green palette with timber accents and tones of fresh whites and cream bring the relaxed Australiana design style to life. The stand-out living and dining space, with its raked ceiling and full-height windows, is beautifully complemented by the two-tone cabinetry, brushed nickel fixtures and 60mm Caesarstone Cloudburst Concrete benchton.