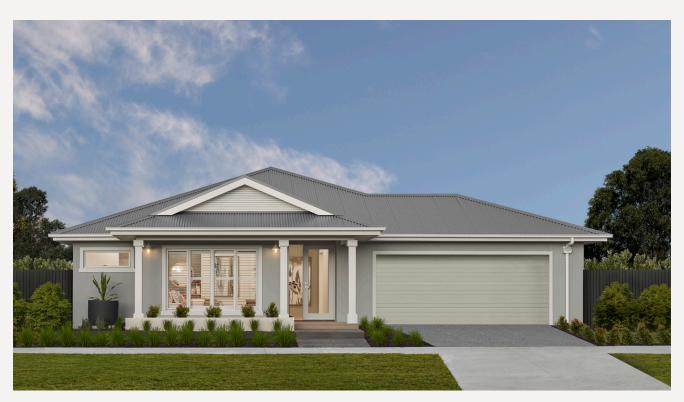

# Barcelona 32

#### As displayed upgrades.

- · Architectural Southampton façade
- · 22.5 degree raked ceiling in dining, living and outdoor alfresco
- Premium fit-out of home office
- · Additional fixed window to outdoor area and living
- · 3000m high ceilings in the entry hallway
- · Suite of ILVE appliances
- · Professional landscaping
- · Styled by Senior Interior Designer