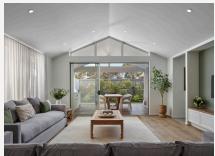

## Relaxed and rustic Australiana

The combination of a soft-green palette with timber accents and tones of fresh whites and cream bring the relaxed Australiana design style to life. The stand-out living and dining space, with its raked ceiling and full-height windows, is beautifully complemented by the two-tone cabinetry, brushed nickel fixtures and 60mm Caesarstone Cloudburst Concrete benchton.

#### As displayed upgrades.

- · Architectural Southampton façade
- · 22.5 degree raked ceiling in dining, living and outdoor alfresco
- Premium fit-out of home office
- · Additional fixed window to outdoor area and living
- · 3000m high ceilings in the entry hallway
- · Suite of ILVE appliances
- · Professional landscaping
- · Styled by Senior Interior Designer