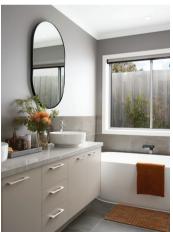

#### Ensuite

| Benchtop          | Caesarstone Symphony Grey 5133             |
|-------------------|--------------------------------------------|
| Cabinetry         | Polytec Marina Grey (Melamine Matt finish) |
| Cabinetry profile | Square edge                                |
| Main tile         | Monza Dark Grey Satin 300 x 600            |
|                   |                                            |

#### Main Bathroom

| Benchtop                | Caesarstone Fresh concrete 4001           |
|-------------------------|-------------------------------------------|
| Cabinetry               | Polytec Perugian Walnut (Woodmatt finish) |
| Cabinetry profile       | Square edge                               |
| Main tile               | Monza Light Grey Satin Rec 300 x 600      |
| Feature tile splashback | Estudio, Mayfair Mink Glossy 50x400       |