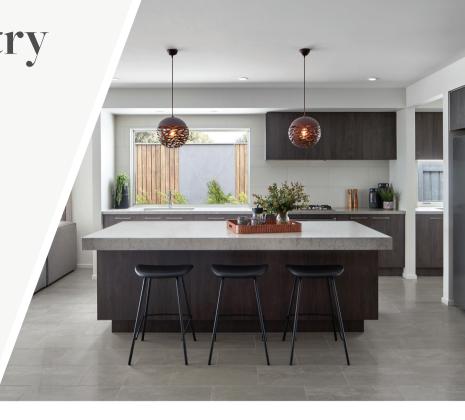

# Havana 32 – Botanical Estate

The Havana 32 uses the countryside's rolling hills and red earth as inspiration to create a moody and modern, yet still warm and inviting home. The simplified colour palette with muted tones of tanned leather and rust in the accessories, soft furnishings and prints work perfectly with the lighter polished floors and grey Caesarstone benchtops. This has been offset with the richness of dark, bold furniture but using a formula that is still very welcoming.

## Kitchen

| Caesarstone Symphony Grey 5133            |
|-------------------------------------------|
| Hotham Frost, Lappato 300 x 600           |
| Polytec Perugian Walnut (Woodmatt finish) |
| Polytec Perugian Walnut (Woodmatt finish) |
| Square edge                               |
|                                           |