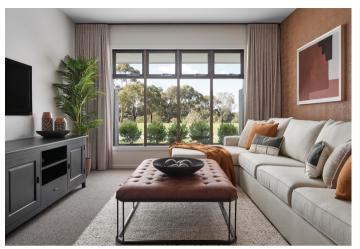

# Havana 32 – Botanical Estate

The Havana 32 uses the countryside's rolling hills and red earth as inspiration to create a moody and modern, yet still warm and inviting home. The simplified colour palette with muted tones of tanned leather and rust in the accessories, soft furnishings and prints work perfectly with the lighter polished floors and grey Caesarstone benchtops. This has been offset with the richness of dark, bold furniture but using a formula that is still very welcoming.

## Living

| Tiles  | Monza Light Grey Satin 300 x 600                   |
|--------|----------------------------------------------------|
| Carpet | Victoria Carpet Takona – Colour 29/2556 Eagle Rock |
| Paint  | Dulux Charter White – SW1A3                        |