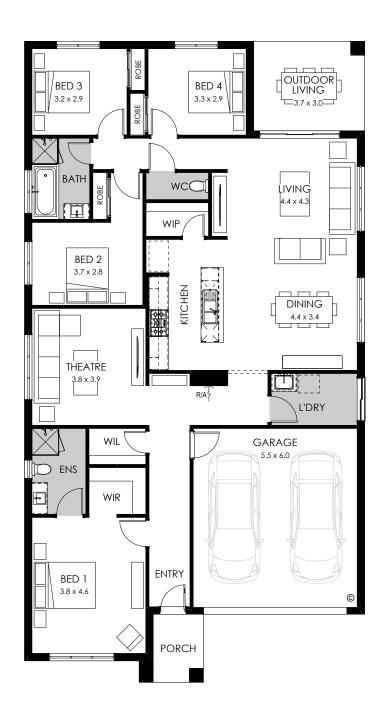

# Manhattan 25

Fits lot width

Fits lot length (28m)

#### **Specifications**

| Total area | 229.47m <sup>2</sup> / 24.70sq |
|------------|--------------------------------|
| Width      | 11.39m                         |
| Length     | 21.47m                         |

### Design options available

- · Alternate theatre
- · Rear flip