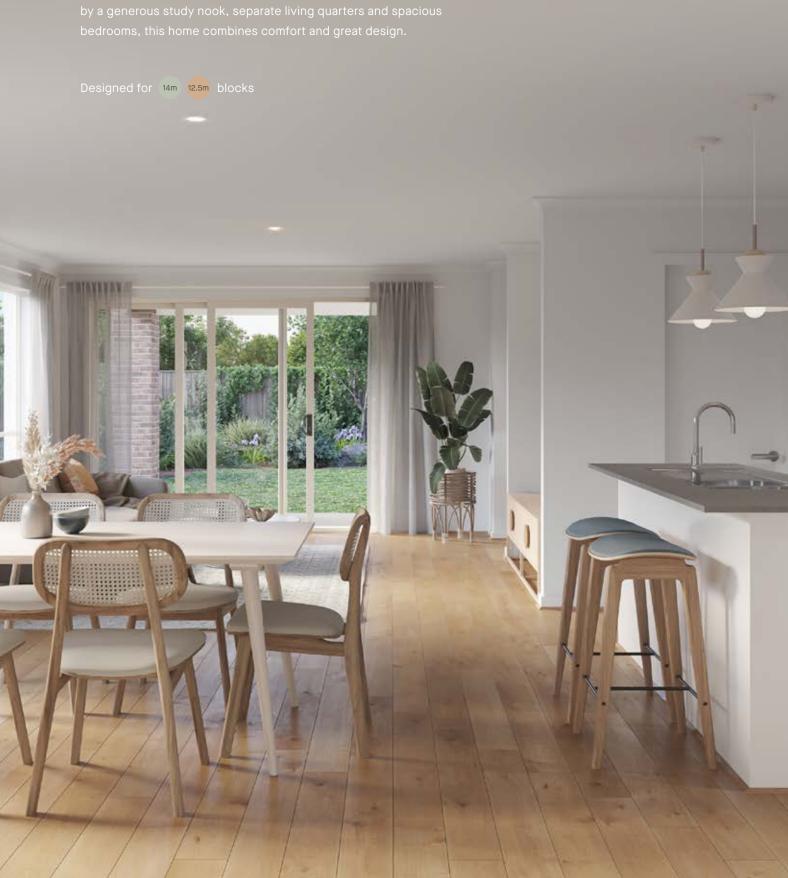

# Manhattan

Available sizes: 26 / 25

Functionality and generousity, the Manhattan offers spacious single storey living with an abundance of natural light. Greeted by a generous study nook, separate living quarters and spacious bedrooms, this home combines comfort and great design.