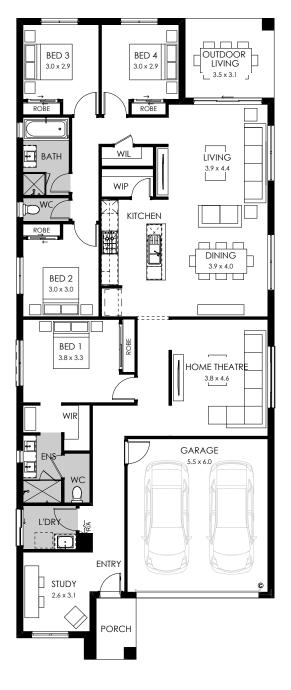

# Manhattan 26

Fits lot width

Fits lot length (32m)

#### **Specifications**

| 237.28m <sup>2</sup> / 25.54sq |
|--------------------------------|
| 10.07m                         |
| 25.07m                         |
|                                |

#### Design options available

- Butler's pantry
- · Rear flip