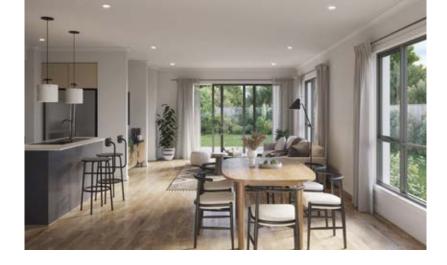

# Madison

Available sizes: 27 / 24 / 23

The open space and flow of the Madison floorplan creates an idyllic home for all to love. With plenty of room for entertaining, the open-plan layout allows light to flow through at every opportunity. Positioned near the entry is the main bedroom which evokes a tranquil retreat separated from the remainder of the home.