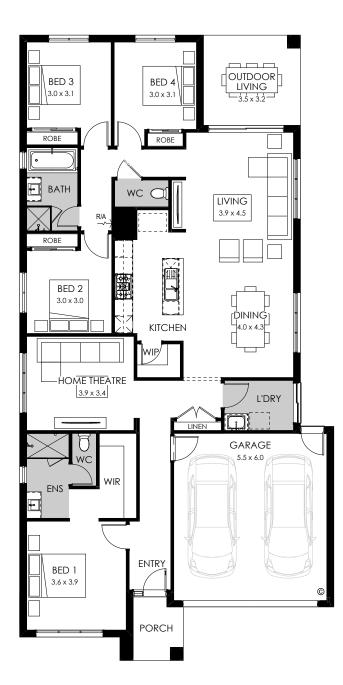

# Madison 24

Fits lot width 12.5m Fits lot length (30m

## Specifications

| Total area | 222.55       | m² / 23.95sq |
|------------|--------------|--------------|
| Width      |              | 11.27m       |
| Length     |              | 22.43m       |
| <u> </u>   | <u>_</u> 2 ¢ | <b>1</b> 2   |

### Design options available

- Powder room
- Ensuite upgrade

#### Facade options available

Modern, Metro, Viva, Contempo, Luxe, Cape, Vogue