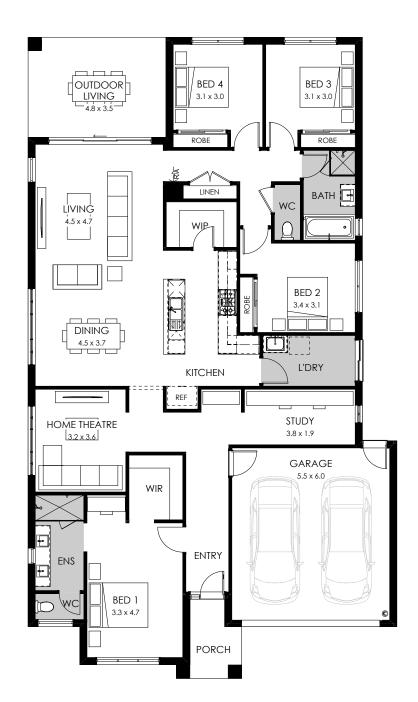

## Madison 27

#### 14m Fits lot width Fits lot length (30m)

#### Specifications

| Total area | 254.81m² / 27.43sq |
|------------|--------------------|
| Width      | 12.83m             |
| Length     | 22.31m             |

Design options available

요 4 - 2 음 2

- Butler's pantry
- · Rear flip
- Workshop

#### Facade options available

Modern, Metro, Viva, Contempo, Luxe, Cape, Vogue