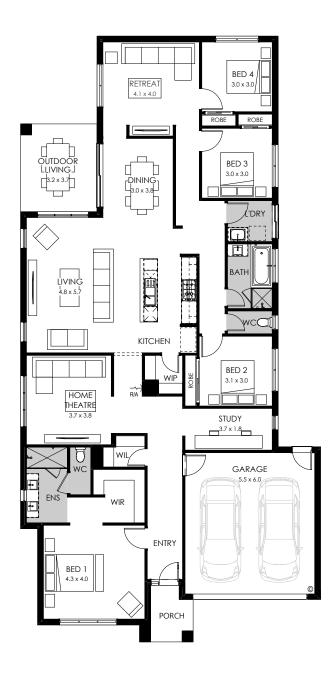

# Broadway

Available sizes: 32 / 29

Relax, unwind and enjoy with the Broadway. Offering every member of the family ample space to feel comfortable. The main bedroom located at the front of the home offers a large walk-in robe, dressing area and a generous sized ensuite.

Designed for 16m 14m blocks

## Broadway 32

### Fits lot width 16m Fits lot length 32m

#### Specifications

| Total area | 298.56m² / 32.13sq |
|------------|--------------------|
| Width      | 14.27m             |
| Length     | 24.35m             |

#### Design options available

요 4 - 2 음 2

- Bath to ensuite
- Butler's pantry
- · Rear flip
- Workshop

#### Facade options available

Modern, Metro, Viva, Contempo, Luxe, Cape, Vogue