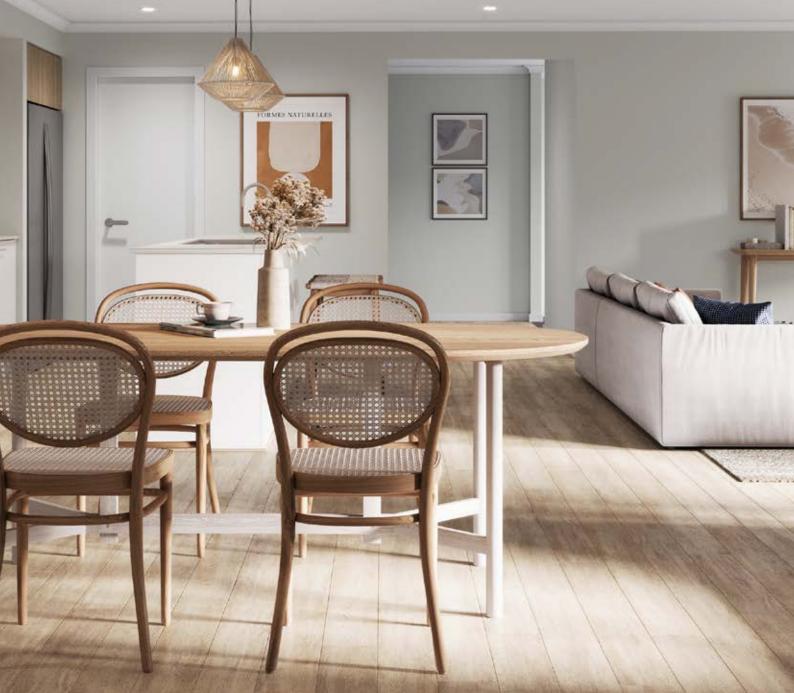

# Broadway

Available sizes: 32 / 29

Relax, unwind and enjoy with the Broadway. Offering every member of the family ample space to feel comfortable. The main bedroom located at the front of the home offers a large walk-in robe, dressing area and a generous sized ensuite.