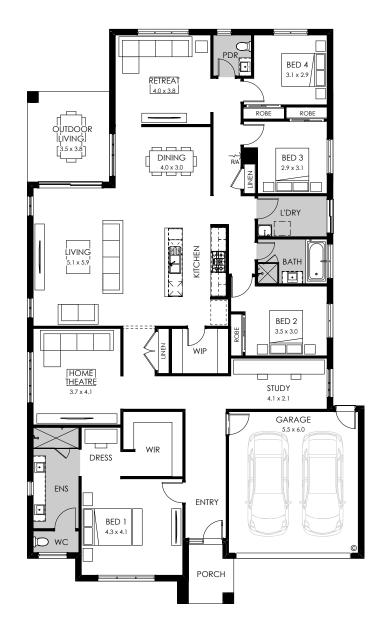

## Broadway 32

### Fits lot width 16m Fits lot length 32m

#### Specifications

| Total area | 298.56m² / 32.13sq |
|------------|--------------------|
| Width      | 14.27m             |
| Length     | 24.35m             |

#### Design options available

요 4 - 2 음 2

- Bath to ensuite
- Butler's pantry
- · Rear flip
- Workshop

#### Facade options available

Modern, Metro, Viva, Contempo, Luxe, Cape, Vogue

## Broadway 29

Fits lot width 14m Fits lot length 32m

#### Specifications

| Total area | 266.60m² / 28.69sq |
|------------|--------------------|
| Width      | 12.71m             |
| Length     | 25.67m             |
|            |                    |

요 4 - 2 음 2

- 5th bedroom
- · Alternate theatre
- Bath to ensuite
- · Butler's pantry
- Grand laundry
- Guest bedroom
- Powder room
- Rear flip
- Workshop