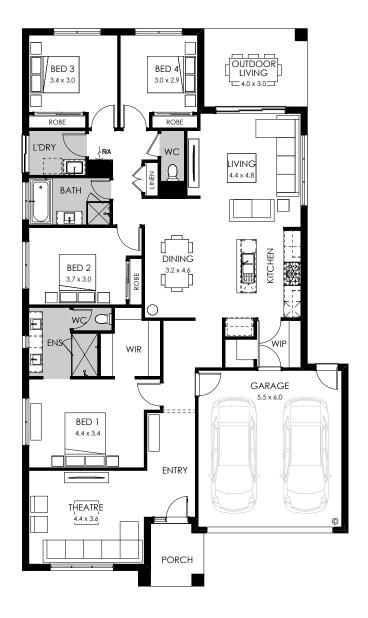

# Seville

Available sizes: 28 / 25

Elegantly and intuitively designed, the Seville features a separate front lounge offering a peaceful oasis away from the main open-plan living space.

# Seville 28

Fits lot width

Fits lot length

#### **Specifications**

| Total area | 262.98m <sup>2</sup> / 28.30sq |
|------------|--------------------------------|
| Width      | 12.47m                         |
| Length     | 24.23m                         |
|            |                                |

## Design options available

- · 5th bedroom
- · Alternate kitchen
- · Bath to ensuite
- · Butler's pantry
- · 3 bedrooms
- · Additional ensuite
- · Powder room
- · Rear flip

#### Facade options available

Modern, Metro, Viva, Contempo, Vogue, Luxe, Tribeca, Cape, Gallerie, Coast, Provincial, Southampton, Flinders, Mason, Arlo

# Seville 25

Fits lot width

Fits lot length (28m)

#### **Specifications**

 Total area
 232.28m² / 25.02sq

 Width
 12.47m

 Length
 21.35m

## Design options available

- · Alternate kitchen
- · Bath to ensuite
- · Butler's pantry
- · Alternate ensuite
- · 3 bedrooms
- · Alternate bed 1
- · Powder room
- · Rear flip

## Facade options available

Modern, Metro, Viva, Contempo, Vogue, Luxe, Tribeca, Cape, Gallerie, Coast, Provincial, Southampton, Flinders, Mason, Arlo