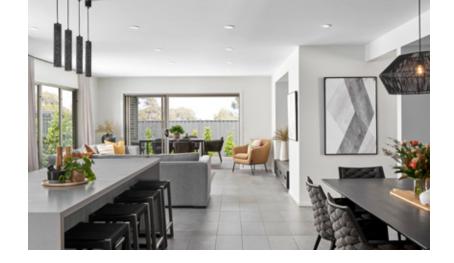

# Seville

Available sizes: 28 / 25

Elegantly and intuitively designed, the Seville features a separate front lounge offering a peaceful oasis away from the main open-plan living space.