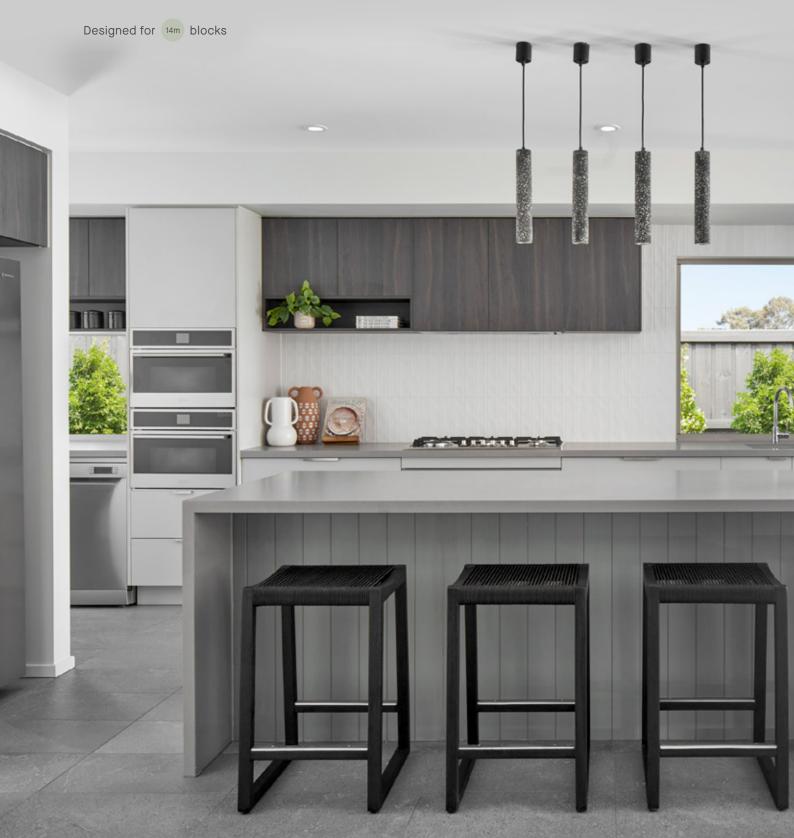

# Seville

Available sizes: 28 / 25

Elegantly and intuitively designed, the Seville features a separate front lounge offering a peaceful oasis away from the main open-plan living space.