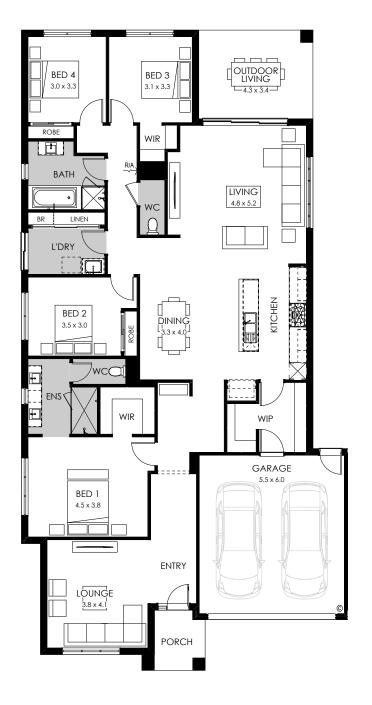

# Seville

Available sizes: 28 / 25

Elegantly and intuitively designed, the Seville features a separate front lounge offering a peaceful oasis away from the main open-plan living space.

#### **Specifications**

| Total area | 262.98m <sup>2</sup> / 28.30sq |
|------------|--------------------------------|
| Width      | 12.47m                         |
| Length     | 24.23m                         |
|            |                                |

## Design options available

- · 5th bedroom
- · Alternate kitchen
- · Bath to ensuite
- · Butler's pantry
- · 3 bedrooms
- · Additional ensuite
- · Powder room
- · Rear flip

#### **Specifications**

 Total area
 232.28m² / 25.02sq

 Width
 12.47m

 Length
 21.35m

## Design options available

- · Alternate kitchen
- · Bath to ensuite
- · Butler's pantry
- · Alternate ensuite
- · 3 bedrooms
- · Alternate bed 1
- · Powder room
- · Rear flip