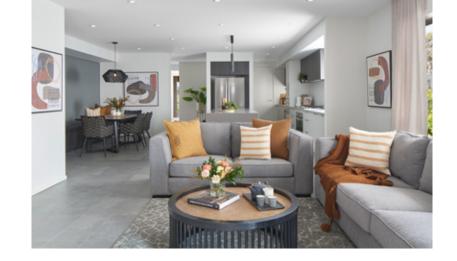

# Seville

Available sizes: 28 / 25

Elegantly and intuitively designed, the Seville features a separate front lounge offering a peaceful oasis away from the main open-plan living space.