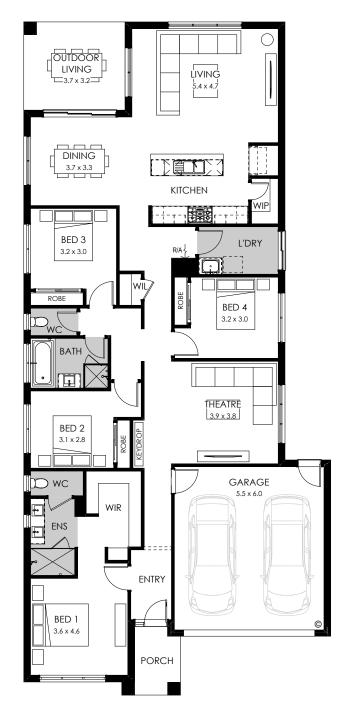

# Riva

Available sizes: 29 / 26

Entertaining friends and family comes easily with this versatile floorplan.

The Riva flows from the well-appointed kitchen – including a walk-in pantry and large island bench – through to the open-plan living and dining areas to an outdoor living area that is built under the main roofline, accessible with stacker entertainer doors.

# Riva 29

Fits lot width

Fits lot length

#### **Specifications**

| Total area | 265.82m <sup>2</sup> / 28.61sq |
|------------|--------------------------------|
| Width      | 12.11m                         |
| Length     | 25.19m                         |
| <u> </u>   | <b>∂</b> 2                     |

## Design options available

- · 5th bedroom
- · Bath to ensuite
- · Butler's pantry
- · 3 bedrooms
- · Guest bedroom
- · Study
- · Powder room
- · Rear flip
- · Alternate theatre
- · Workshop

# Riva 26

Fits lot width

Fits lot length (32m)

## **Specifications**

| Total area | 237.86m <sup>2</sup> / 25.59sq |
|------------|--------------------------------|
| Width      | 11.27m                         |
| Length     | 24.71m                         |
|            |                                |

## Design options available

- · 5th bedroom
- · Bath to ensuite
- · 3 bedrooms
- · Guest bedroom
- · Powder room
- · Rear flip
- · Alternate theatre
- · Workshop