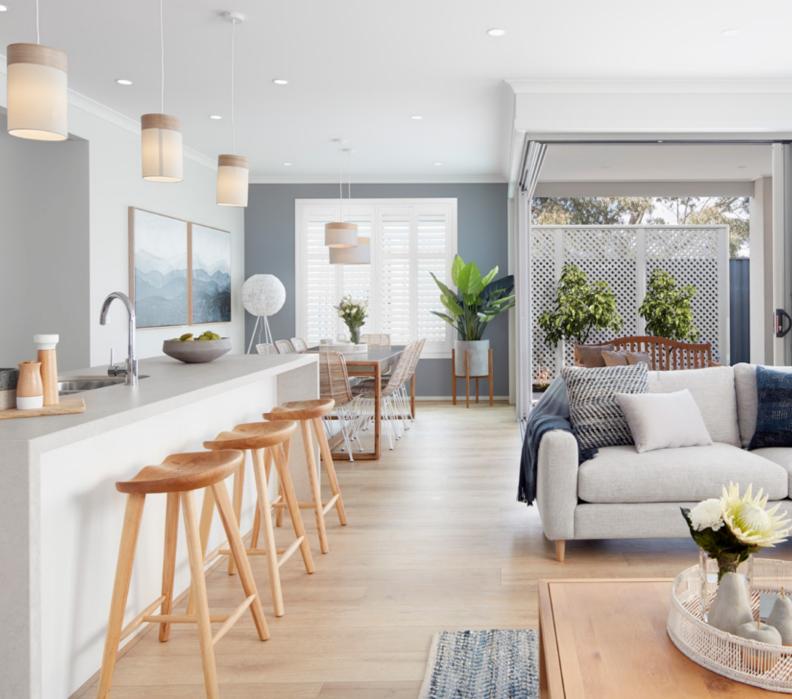

# Riva

Available sizes: 29 / 26

Entertaining friends and family comes easily with this versatile floorplan.

The Riva flows from the well-appointed kitchen – including a walk-in pantry and large island bench – through to the open-plan living and dining areas to an outdoor living area that is built under the main roofline, accessible with stacker entertainer doors.