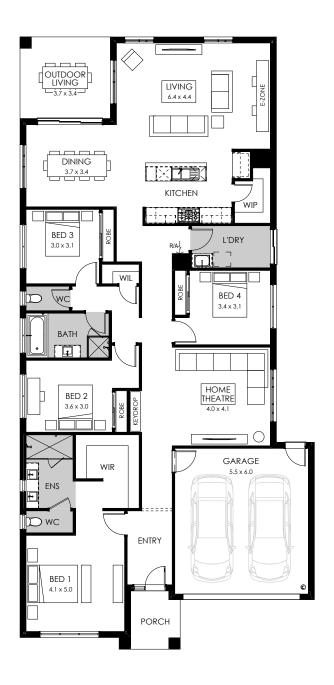

Designed for 14m 12.5m blocks

# Riva 29

Fits lot width

Fits lot length

#### **Specifications**

| Total area | 265.82m <sup>2</sup> / 28.61sq |
|------------|--------------------------------|
| Width      | 12.11m                         |
| Length     | 25.19m                         |
| <u> </u>   | <b>∂</b> 2                     |

## Design options available

- · 5th bedroom
- · Bath to ensuite
- · Butler's pantry
- · 3 bedrooms
- · Guest bedroom
- · Study
- · Powder room
- · Rear flip
- · Alternate theatre
- · Workshop

# Riva 26

Fits lot width

Fits lot length (32m)

## **Specifications**

| Total area | 237.86m <sup>2</sup> / 25.59sq |
|------------|--------------------------------|
| Width      | 11.27m                         |
| Length     | 24.71m                         |
|            |                                |

## Design options available

- · 5th bedroom
- · Bath to ensuite
- · 3 bedrooms
- · Guest bedroom
- · Powder room
- · Rear flip
- · Alternate theatre
- · Workshop