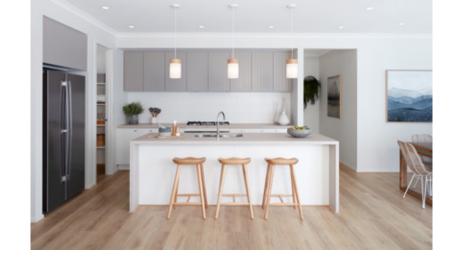

# Riva

Available sizes: 29 / 26

Entertaining friends and family comes easily with this versatile floorplan.

The Riva flows from the well-appointed kitchen – including a walk-in pantry and large island bench – through to the open-plan living and dining areas to an outdoor living area that is built under the main roofline, accessible with stacker entertainer doors.